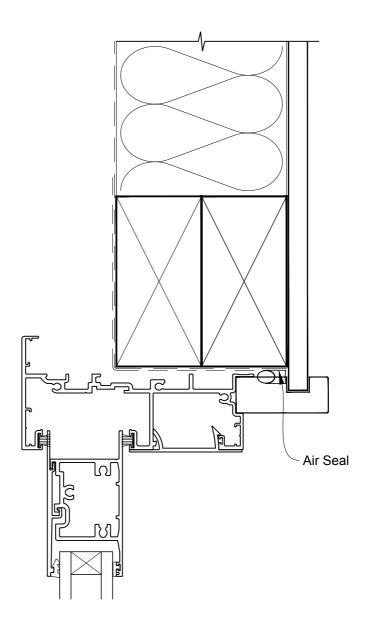

# INSTALLATION DETAIL - METRO SERIES SLIDING DOOR ON NO CLADDING CAVITY CONSTRUCTION

Date: 01.10.16 Scale: 1:2 CAD Ref.: MSSDNC-CH