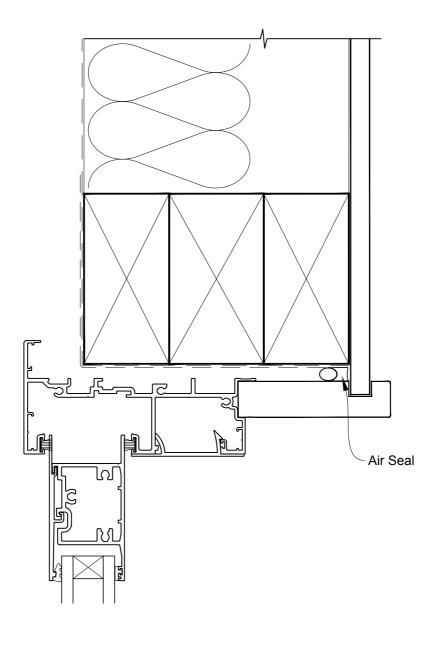

# INSTALLATION DETAIL - METRO SERIES SLIDING DOOR ON NO CLADDING DIRECT FIXED CLADDING

Date: 01.10.16 Scale: 1:2 CAD Ref.: MSSDNC-DH