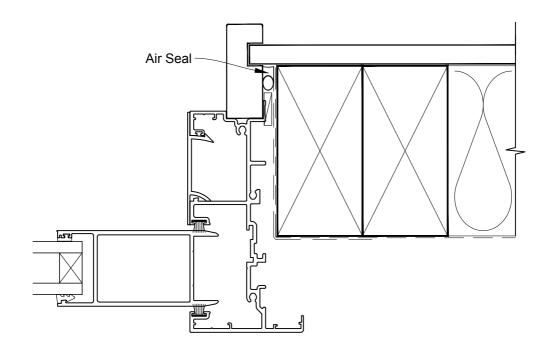

# INSTALLATION DETAIL - METRO SERIES SLIDING DOOR ON NO CLADDING CAVITY CONSTRUCTION

Date: 01.10.16 Scale: 1:2 CAD Ref.: MSSDNC-CJ