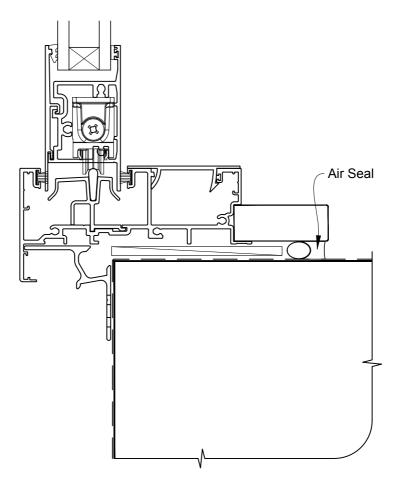

# INSTALLATION DETAIL - METRO SERIES SLIDING DOOR ON NO CLADDING CAVITY CONSTRUCTION

Date: 01.10.16 Scale: 1:2 CAD Ref.: MSSDNC-CS