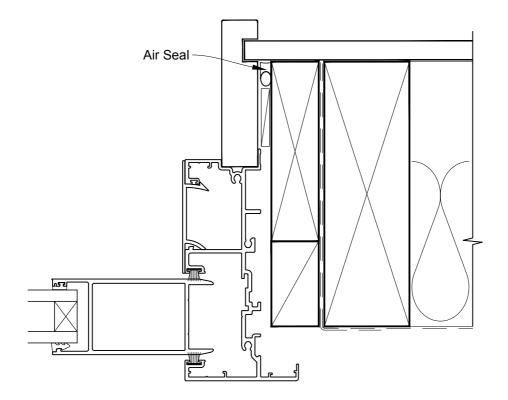

# INSTALLATION DETAIL - METRO SERIES SLIDING DOOR ON NO CLADDING CAVITY CONSTRUCTION

Date: 01.10.16 Scale: 1:2 CAD Ref.: MSSDNC-CH

# INSTALLATION DETAIL - METRO SERIES SLIDING DOOR ON NO CLADDING CAVITY CONSTRUCTION

Date: 01.10.16 Scale: 1:2 CAD Ref.: MSSDNC-CJ

# INSTALLATION DETAIL - METRO SERIES SLIDING DOOR ON NO CLADDING CAVITY CONSTRUCTION

Date: 01.10.16 Scale: 1:2 CAD Ref.: MSSDNC-CS