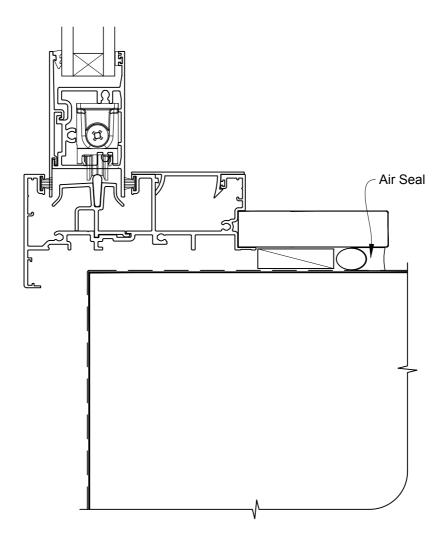

# INSTALLATION DETAIL - METRO SERIES SLIDING DOOR ON NO CLADDING DIRECT FIXED CLADDING

Date: 01.10.16 Scale: 1:2 CAD Ref.: MSSDNC-DH

# INSTALLATION DETAIL - METRO SERIES SLIDING DOOR ON NO CLADDING DIRECT FIXED CLADDING

Date: 01.10.16 Scale: 1:2 CAD Ref.: MSSDNC-DJ

# INSTALLATION DETAIL - METRO SERIES SLIDING DOOR ON NO CLADDING DIRECT FIXED CLADDING

Date: 01.10.16 Scale: 1:2 CAD Ref.: MSSDNC-DS