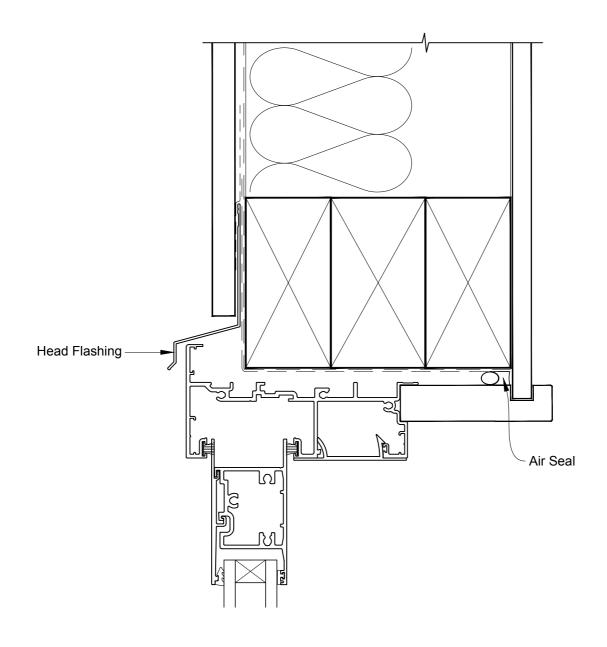

# INSTALLATION DETAIL - METRO SERIES SLIDING DOOR ON FLAT SHEET DIRECT FIXED CLADDING

Date: 01.10.16 Scale: 1:2 CAD Ref.: MSSDFS-DH