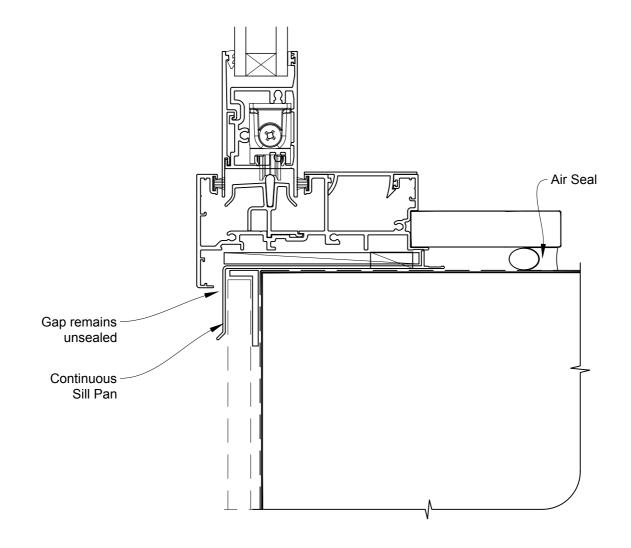

# INSTALLATION DETAIL - METRO SERIES SLIDING DOOR ON FLAT SHEET DIRECT FIXED CLADDING

Date: 01.10.16 Scale: 1:2 CAD Ref.: MSSDFS-DH