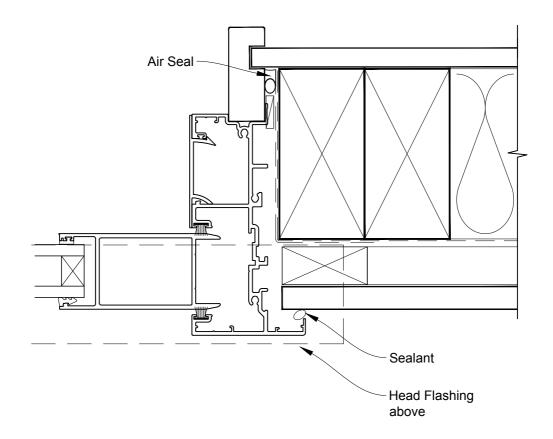

# INSTALLATION DETAIL - METRO SERIES SLIDING DOOR ON FLAT SHEET CAVITY CONSTRUCTION

Date: 01.10.16 Scale: 1:2 CAD Ref.: MSSDFS-CJ