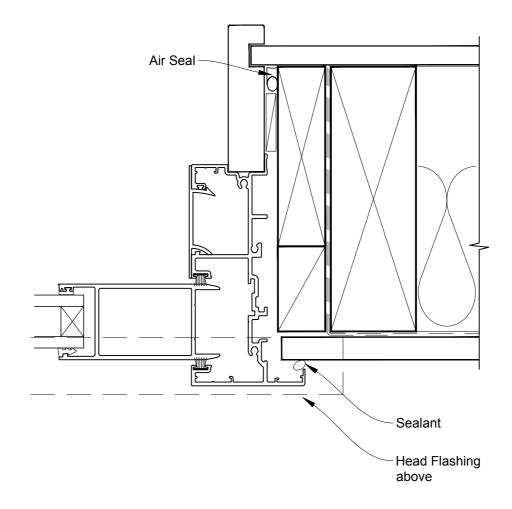

## INSTALLATION DETAIL - METRO SERIES SLIDING DOOR ON FLAT SHEET CAVITY CONSTRUCTION

Date: 01.10.16 Scale: 1:2 CAD Ref.: MSSDFS-CH