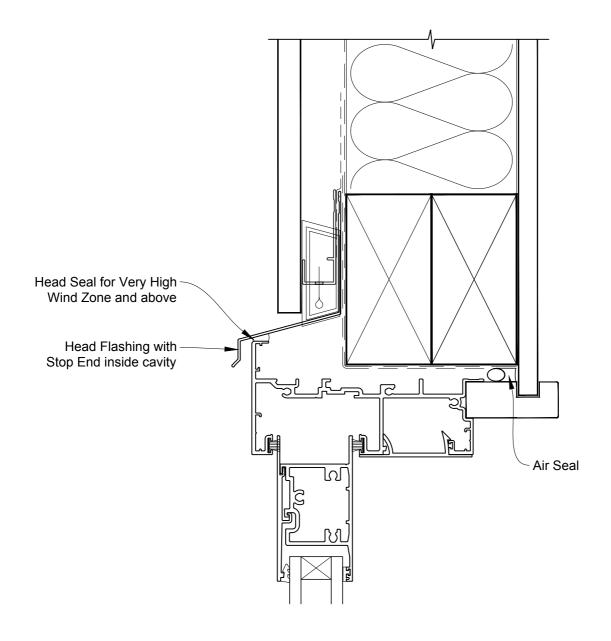

## INSTALLATION DETAIL - METRO SERIES SLIDING DOOR ON FLAT SHEET CAVITY CONSTRUCTION

Date: 01.10.16 Scale: 1:2 CAD Ref.: MSSDFS-CH