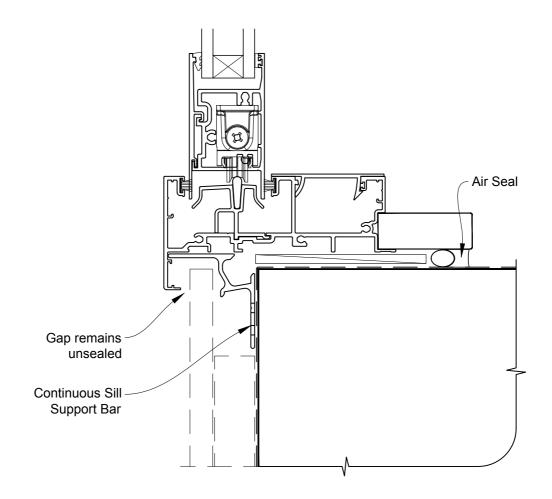

# INSTALLATION DETAIL - METRO SERIES SLIDING DOOR ON FLAT SHEET CAVITY CONSTRUCTION

Date: 01.10.16 Scale: 1:2 CAD Ref.: MSSDFS-CS