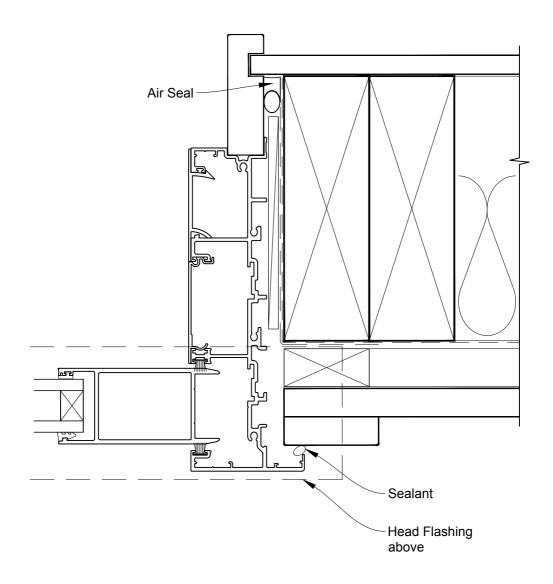

# INSTALLATION DETAIL - METRO SERIES MULTISLIDER WINDOW ON BOARD & BATTEN DIRECT FIXED CLADDING

Date: 01.10.16 Scale: 1:2 CAD Ref.: MSMWBB-DS