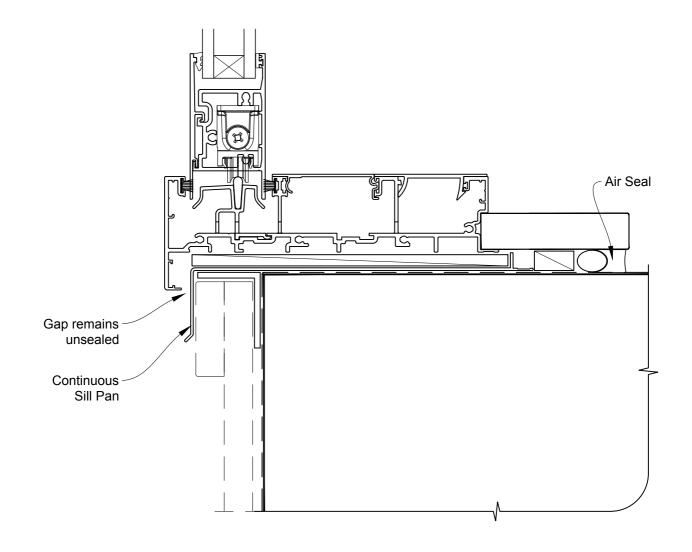

# INSTALLATION DETAIL - METRO SERIES MULTISLIDER WINDOW ON BOARD & BATTEN CAVITY CONSTRUCTION