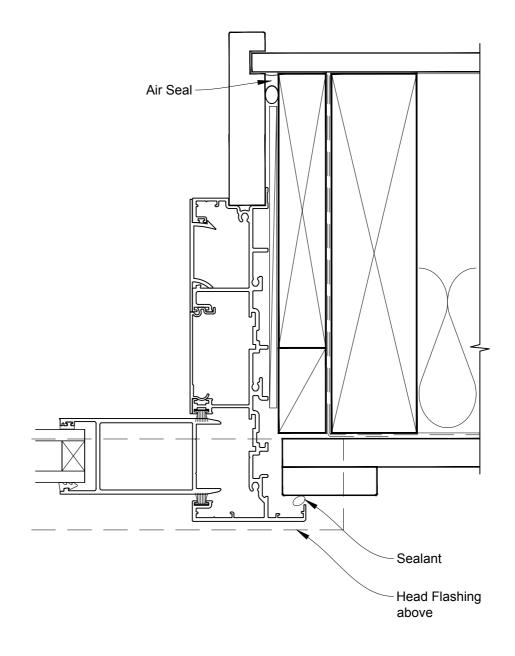

# INSTALLATION DETAIL - METRO SERIES MULTISLIDER WINDOW ON BOARD & BATTEN CAVITY CONSTRUCTION

Date: 01.10.16 Scale: 1:2 CAD Ref.: MSMWBB-CJ