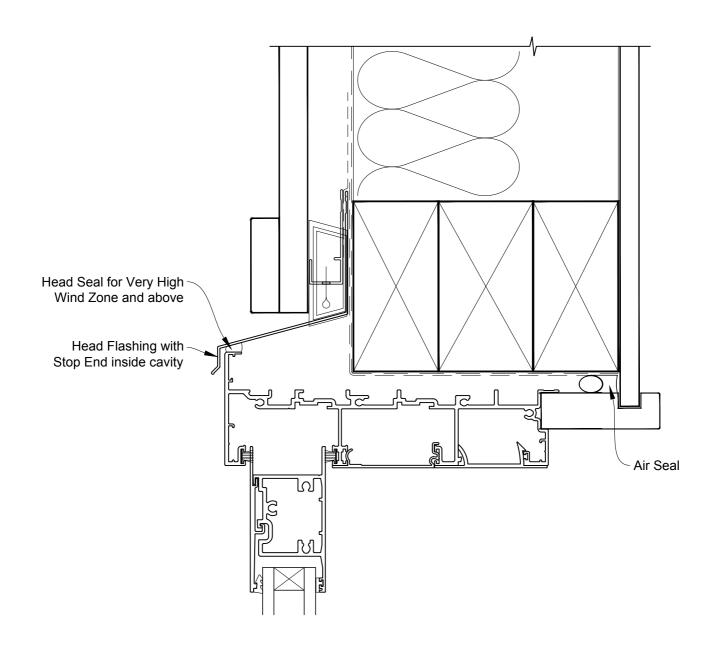

# INSTALLATION DETAIL - METRO SERIES MULTISLIDER WINDOW ON BOARD & BATTEN CAVITY CONSTRUCTION

Date: 01.10.16 Scale: 1:2 CAD Ref.: MSMWBB-CS