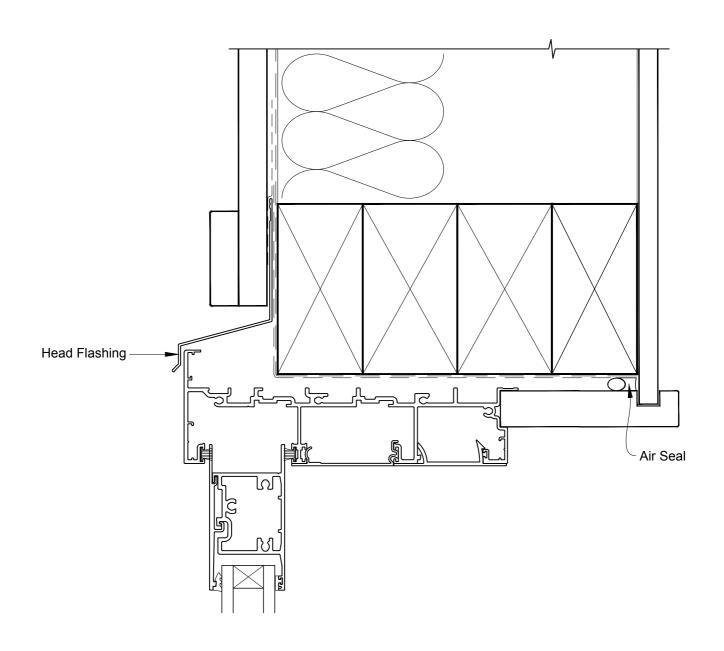

# INSTALLATION DETAIL - METRO SERIES MULTISLIDER WINDOW ON BOARD & BATTEN CAVITY CONSTRUCTION

Date: 01.10.16 Scale: 1:2 CAD Ref.: MSMWBB-CH