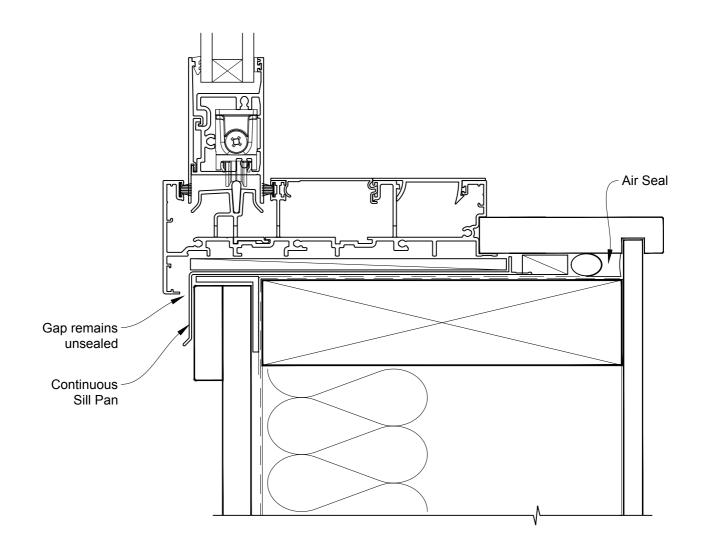

# INSTALLATION DETAIL - METRO SERIES MULTISLIDER WINDOW ON BOARD & BATTEN CAVITY CONSTRUCTION

Date: 01.10.16 Scale: 1:2 CAD Ref.: MSMWBB-CS