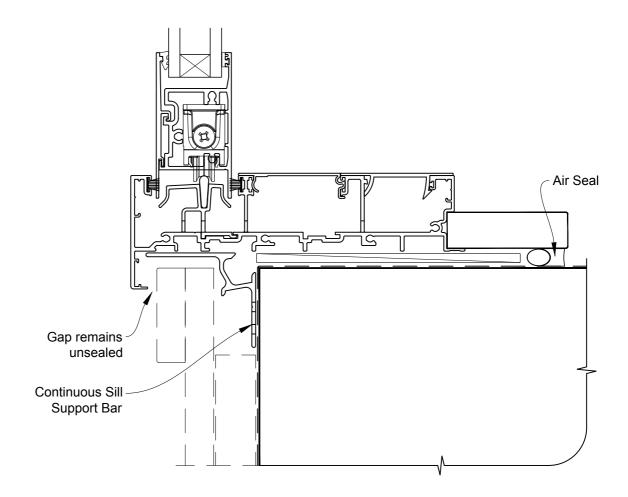

# INSTALLATION DETAIL - METRO SERIES MULTISLIDER WINDOW ON BOARD & BATTEN DIRECT FIXED CLADDING