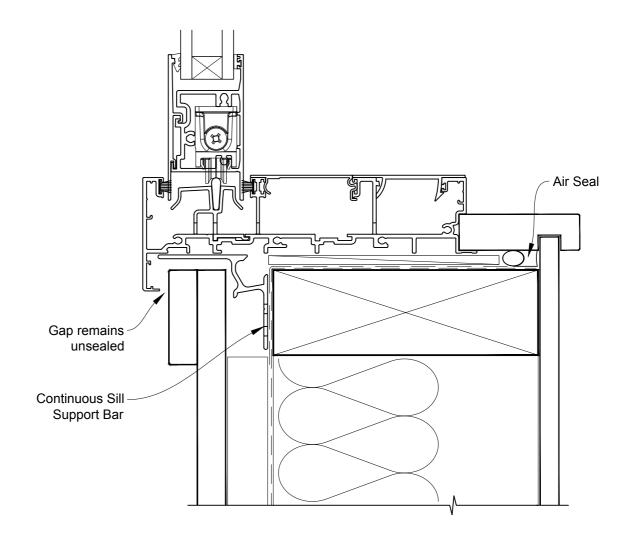

# INSTALLATION DETAIL - METRO SERIES MULTISLIDER WINDOW ON BOARD & BATTEN CAVITY CONSTRUCTION