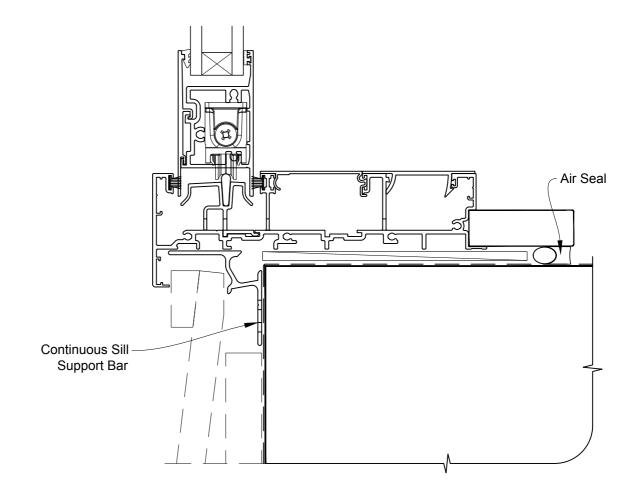

# INSTALLATION DETAIL - METRO SERIES MULTISLIDER WINDOW ON BEVELBACK WEATHERBOARD CAVITY CONSTRUCTION

**Date:** 01.10.16 **Scale:** 1:2 **CAD Ref.:** MSMWBW-CS2