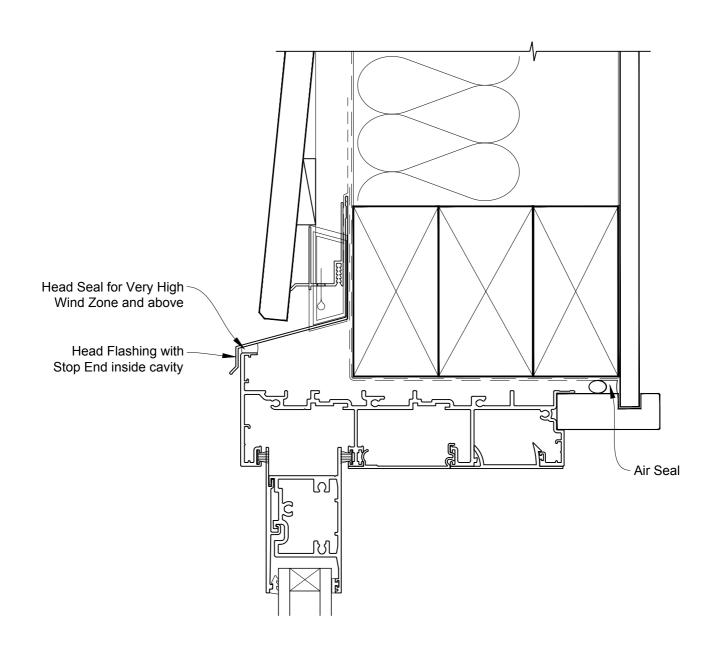

# INSTALLATION DETAIL - METRO SERIES MULTISLIDER WINDOW ON BEVELBACK WEATHERBOARD CAVITY CONSTRUCTION

Date: 01.10.16 Scale: 1:2 CAD Ref.: MSMWBW-CH