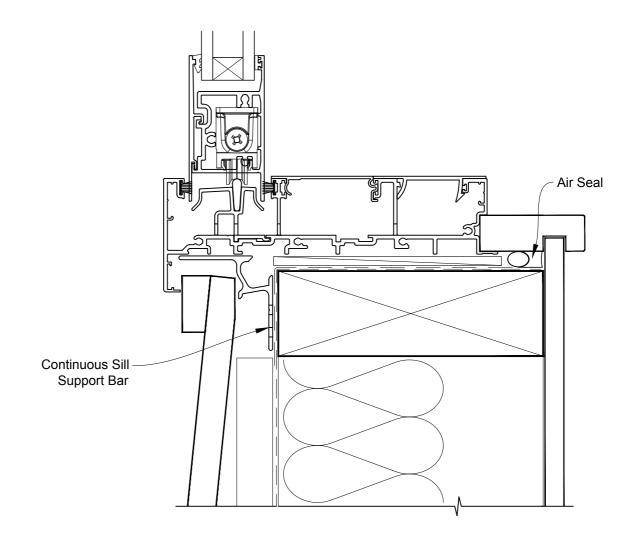

# INSTALLATION DETAIL - METRO SERIES MULTISLIDER WINDOW ON BEVELBACK WEATHERBOARD CAVITY CONSTRUCTION

Date: 01.10.16 Scale: 1:2 CAD Ref.: MSMWBW-CS