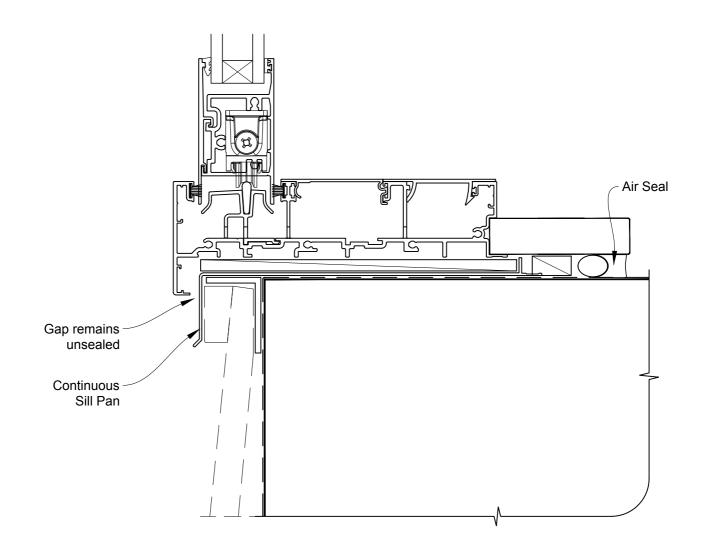

# INSTALLATION DETAIL - METRO SERIES MULTISLIDER WINDOW ON BEVELBACK WEATHERBOARD CAVITY CONSTRUCTION

**Date:** 01.10.16 **Scale:** 1:2 **CAD Ref.:** MSMWBW-CS2