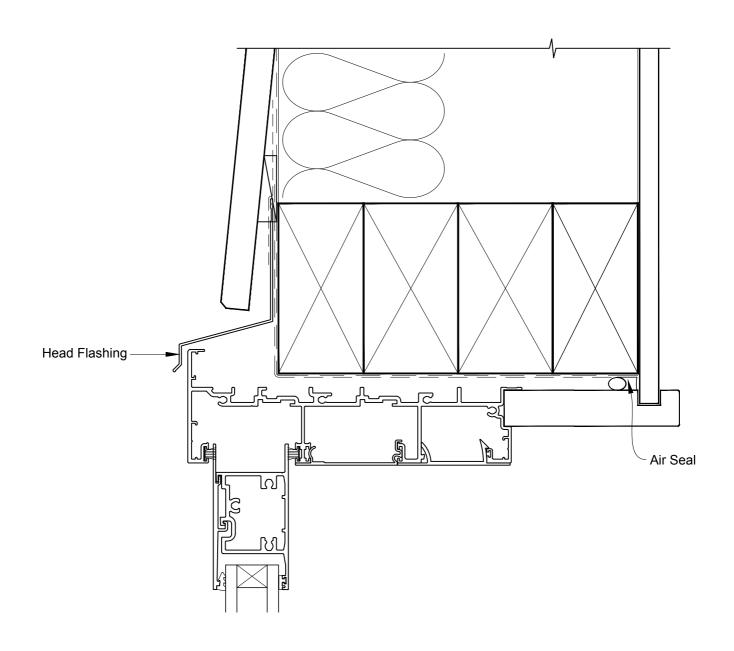

# INSTALLATION DETAIL - METRO SERIES MULTISLIDER WINDOW ON BEVELBACK WEATHERBOARD CAVITY CONSTRUCTION

Date: 01.10.16 Scale: 1:2 CAD Ref.: MSMWBW-CH