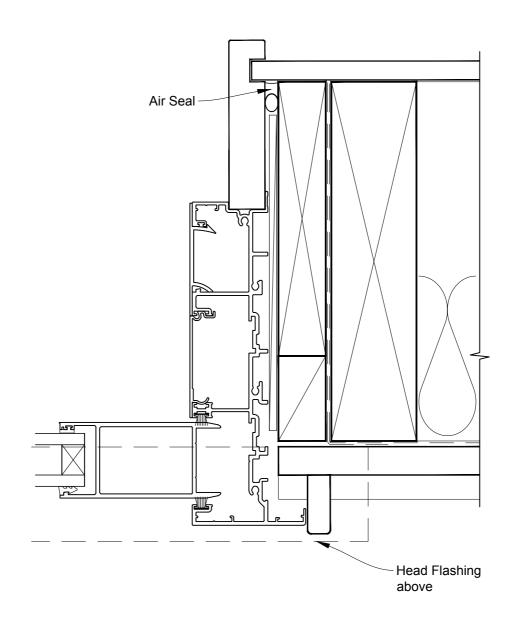

# INSTALLATION DETAIL - METRO SERIES MULTISLIDER WINDOW ON BEVELBACK WEATHERBOARD CAVITY CONSTRUCTION

Date: 01.10.16 Scale: 1:2 CAD Ref.: MSMWBW-CJ