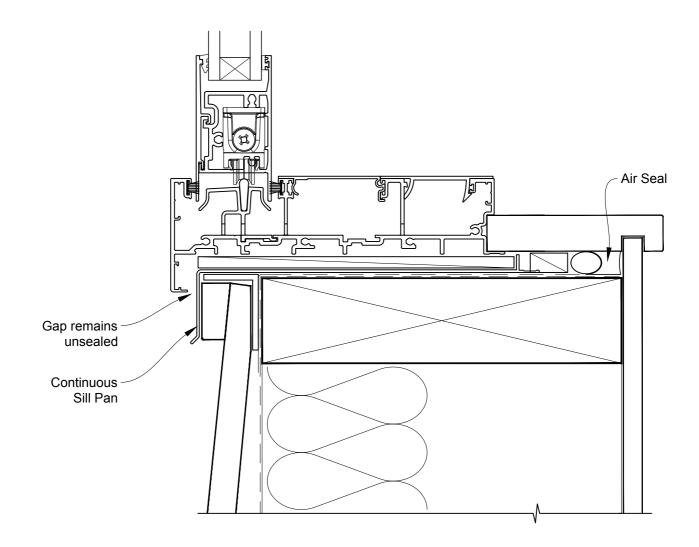

# INSTALLATION DETAIL - METRO SERIES MULTISLIDER WINDOW ON BEVELBACK WEATHERBOARD CAVITY CONSTRUCTION

Date: 01.10.16 Scale: 1:2 CAD Ref.: MSMWBW-CS