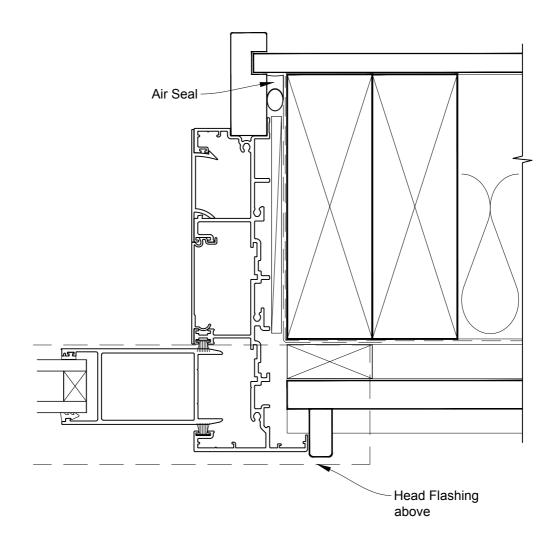

# INSTALLATION DETAIL - METRO SERIES MULTISLIDER WINDOW ON BEVELBACK WEATHERBOARD CAVITY CONSTRUCTION

Date: 01.10.16 Scale: 1:2 CAD Ref.: MSMWBW-CJ