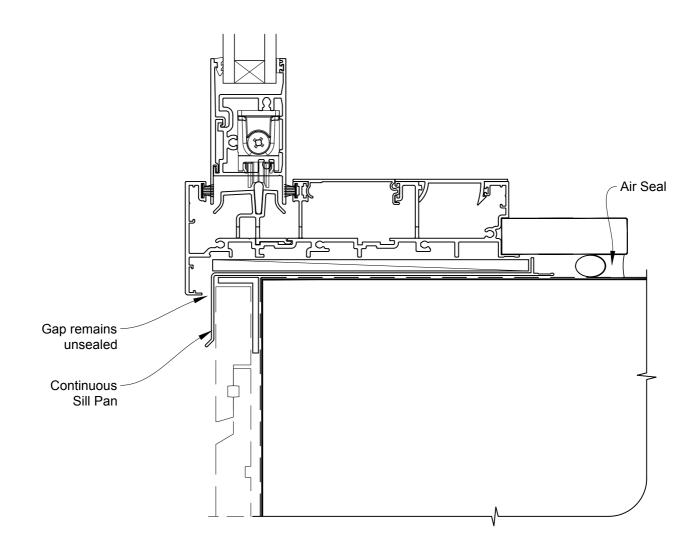

# INSTALLATION DETAIL - METRO SERIES MULTISLIDER DOOR ON RUSTICATED WEATHERBOARD CAVITY CONSTRUCTION

Date: 01.10.16 Scale: 1:2 CAD Ref.: MSMDRW-CS