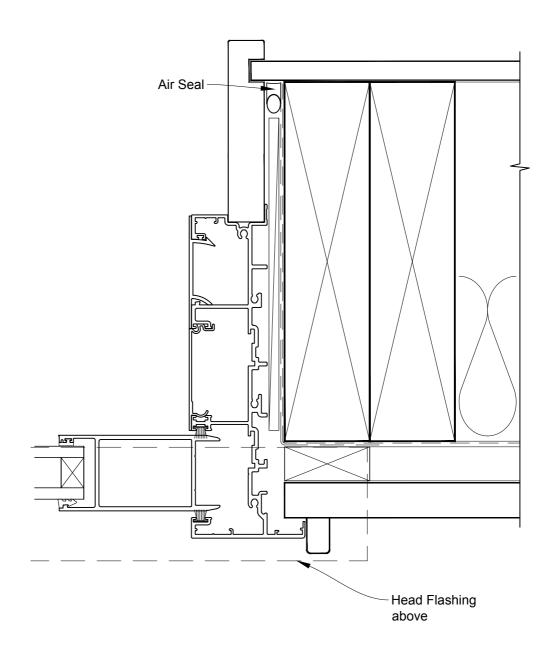

# INSTALLATION DETAIL - METRO SERIES MULTISLIDER DOOR ON RUSTICATED WEATHERBOARD CAVITY CONSTRUCTION

Date: 01.10.16 Scale: 1:2 CAD Ref.: MSMDRW-CJ