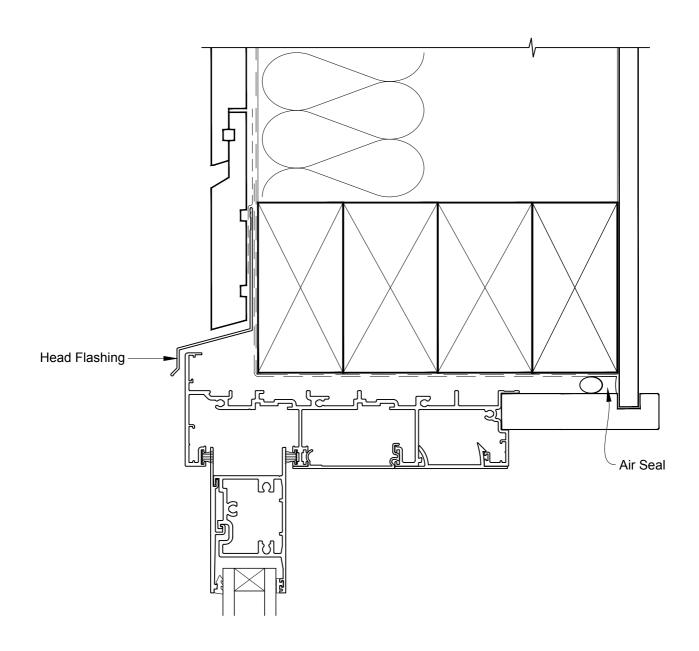

# INSTALLATION DETAIL - METRO SERIES MULTISLIDER DOOR ON RUSTICATED WEATHERBOARD DIRECT FIXED CLADDING

Date: 01.10.16 Scale: 1:2 CAD Ref.: MSMDRW-DH