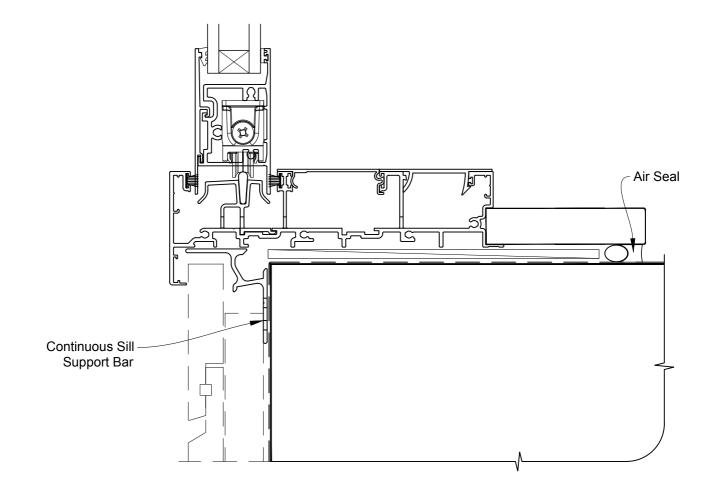

# INSTALLATION DETAIL - METRO SERIES MULTISLIDER DOOR ON RUSTICATED WEATHERBOARD CAVITY CONSTRUCTION

Date: 01.10.16 Scale: 1:2 CAD Ref.: MSMDRW-CS