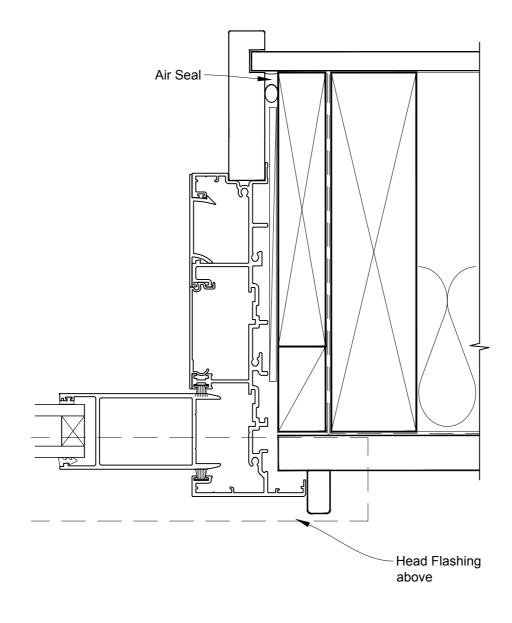

# INSTALLATION DETAIL - METRO SERIES MULTISLIDER DOOR ON RUSTICATED WEATHERBOARD CAVITY CONSTRUCTION

Date: 01.10.16 Scale: 1:2 CAD Ref.: MSMDRW-CH