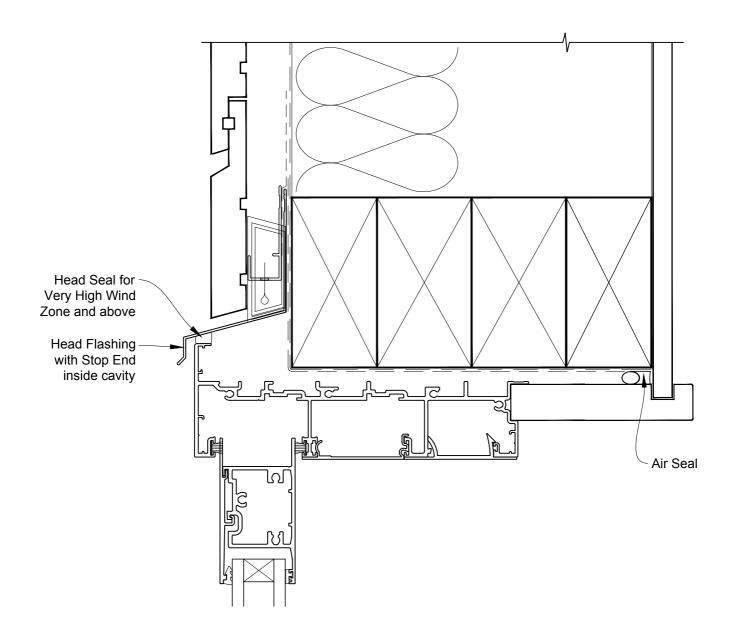

# INSTALLATION DETAIL - METRO SERIES MULTISLIDER DOOR ON RUSTICATED WEATHERBOARD CAVITY CONSTRUCTION

Date: 01.10.16 Scale: 1:2 CAD Ref.: MSMDRW-CH