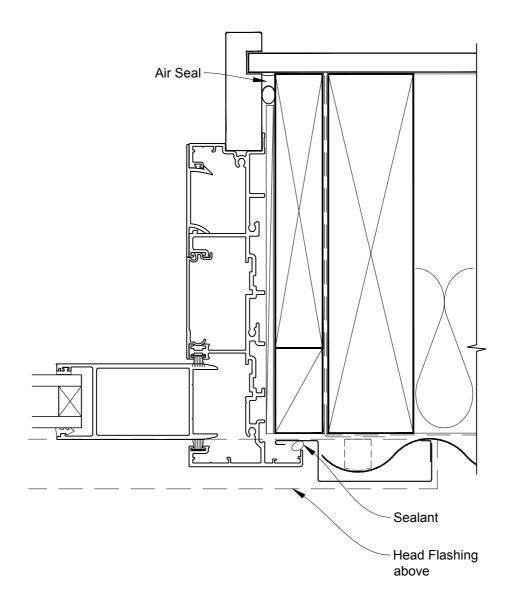

# INSTALLATION DETAIL - METRO SERIES MULTISLIDER DOOR ON PROFILE METAL CAVITY CONSTRUCTION

Date: 01.10.16 Scale: 1:2 CAD Ref.: MSMDPM-CH

# INSTALLATION DETAIL - METRO SERIES MULTISLIDER DOOR ON PROFILE METAL CAVITY CONSTRUCTION

Date: 01.10.16 Scale: 1:2 CAD Ref.: MSMDPM-CJ

# INSTALLATION DETAIL - METRO SERIES MULTISLIDER DOOR ON PROFILE METAL CAVITY CONSTRUCTION

Date: 01.10.16 Scale: 1:2 CAD Ref.: MSMDPM-CS