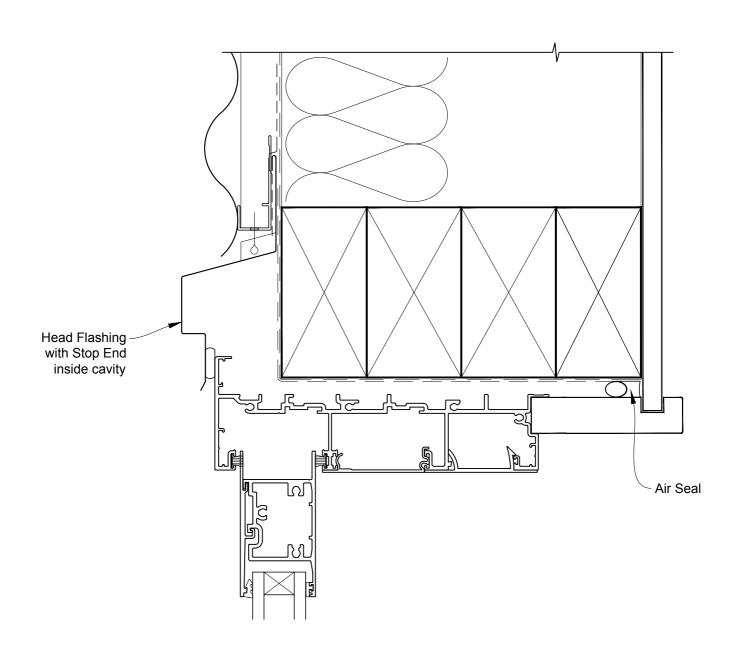

# INSTALLATION DETAIL - METRO SERIES MULTISLIDER DOOR ON PROFILE METAL CAVITY CONSTRUCTION

Date: 01.10.16 Scale: 1:2 CAD Ref.: MSMDPM-CH