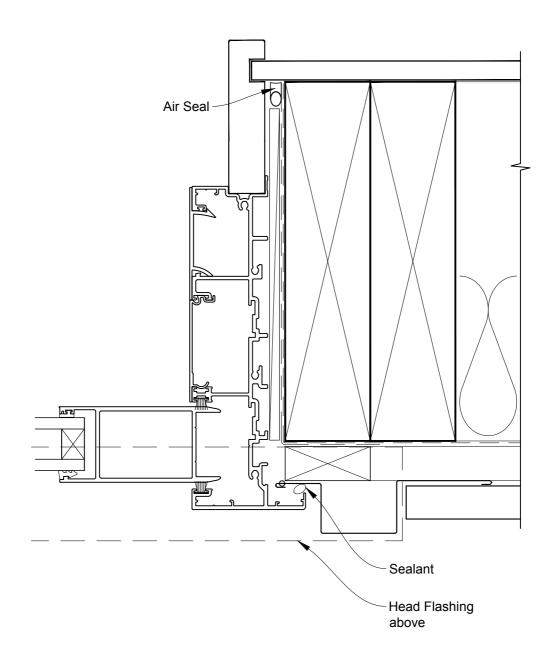

# INSTALLATION DETAIL - METRO SERIES MULTISLIDER DOOR ON PROFILE METAL CAVITY CONSTRUCTION

Date: 01.10.16 Scale: 1:2 CAD Ref.: MSMDPM-CJ