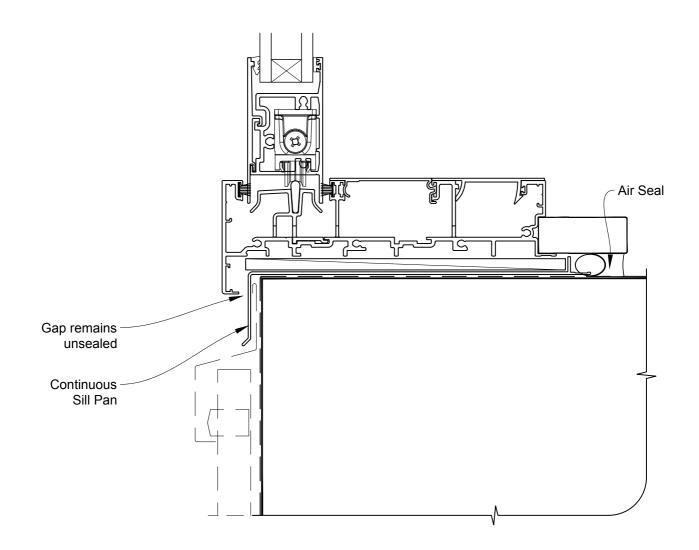

# INSTALLATION DETAIL - METRO SERIES MULTISLIDER DOOR ON PROFILE METAL DIRECT FIXED CLADDING

Date: 01.10.16 Scale: 1:2 CAD Ref.: MSMDPM-DH

# INSTALLATION DETAIL - METRO SERIES MULTISLIDER DOOR ON PROFILE METAL DIRECT FIXED CLADDING

Date: 01.10.16 Scale: 1:2 CAD Ref.: MSMDPM-DJ

# INSTALLATION DETAIL - METRO SERIES MULTISLIDER DOOR ON PROFILE METAL DIRECT FIXED CLADDING

Date: 01.10.16 Scale: 1:2 CAD Ref.: MSMDPM-DS