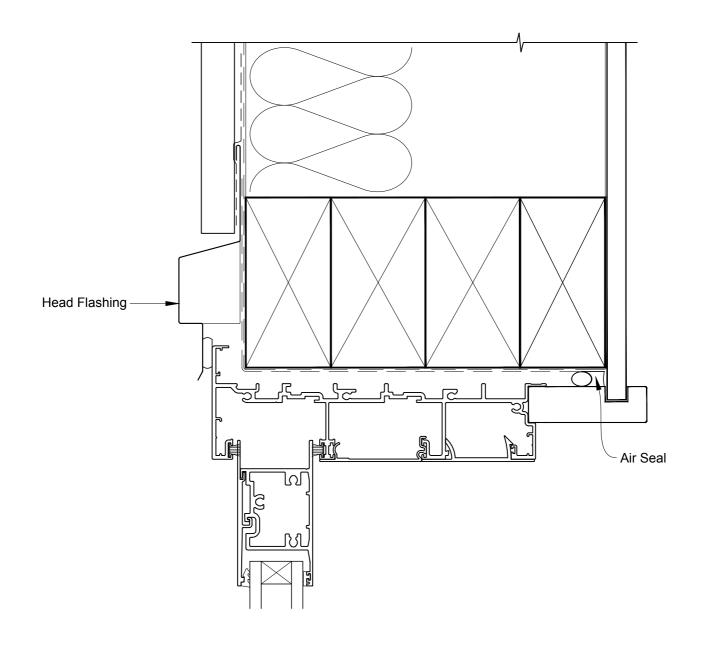

# INSTALLATION DETAIL - METRO SERIES MULTISLIDER DOOR ON PROFILE METAL DIRECT FIXED CLADDING

Date: 01.10.16 Scale: 1:2 CAD Ref.: MSMDPM-DH