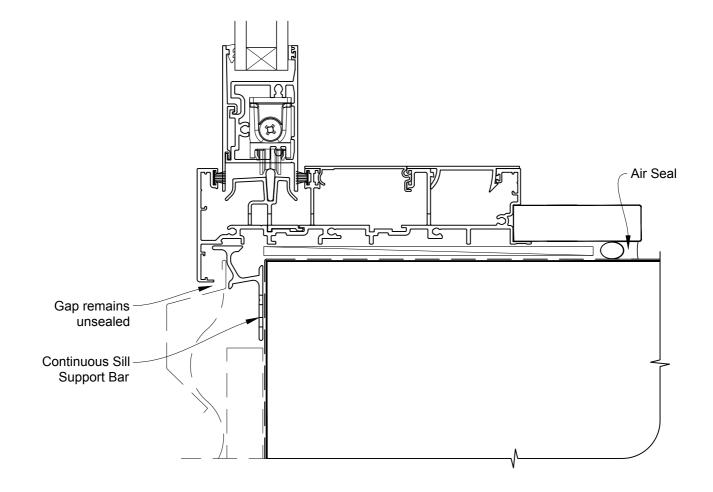

# INSTALLATION DETAIL - METRO SERIES MULTISLIDER DOOR ON PROFILE METAL CAVITY CONSTRUCTION

Date: 01.10.16 Scale: 1:2 CAD Ref.: MSMDPM-CS