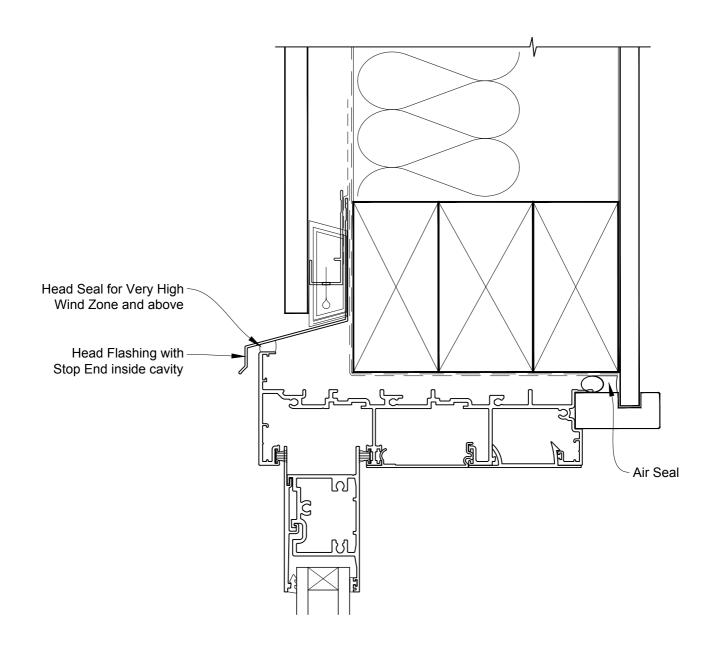

## INSTALLATION DETAIL - METRO SERIES MULTISLIDER DOOR ON FLAT SHEET CAVITY CONSTRUCTION

Date: 01.10.16 Scale: 1:2 CAD Ref.: MSMDFS-CH