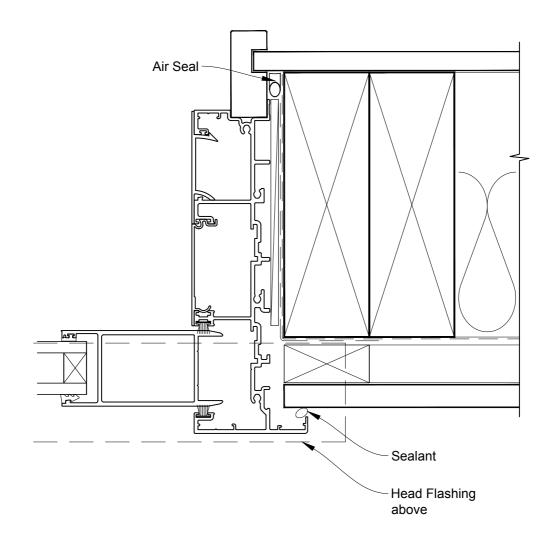

# INSTALLATION DETAIL - METRO SERIES MULTISLIDER DOOR ON FLAT SHEET CAVITY CONSTRUCTION

Date: 01.10.16 Scale: 1:2 CAD Ref.: MSMDFS-CJ