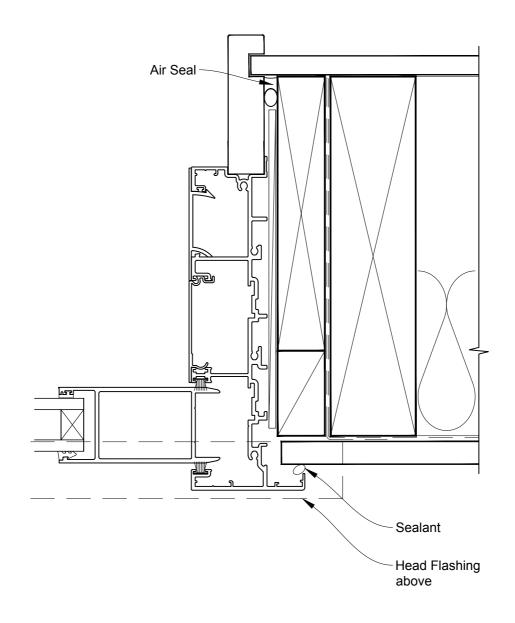

## INSTALLATION DETAIL - METRO SERIES MULTISLIDER DOOR ON FLAT SHEET CAVITY CONSTRUCTION

Date: 01.10.16 Scale: 1:2 CAD Ref.: MSMDFS-CH