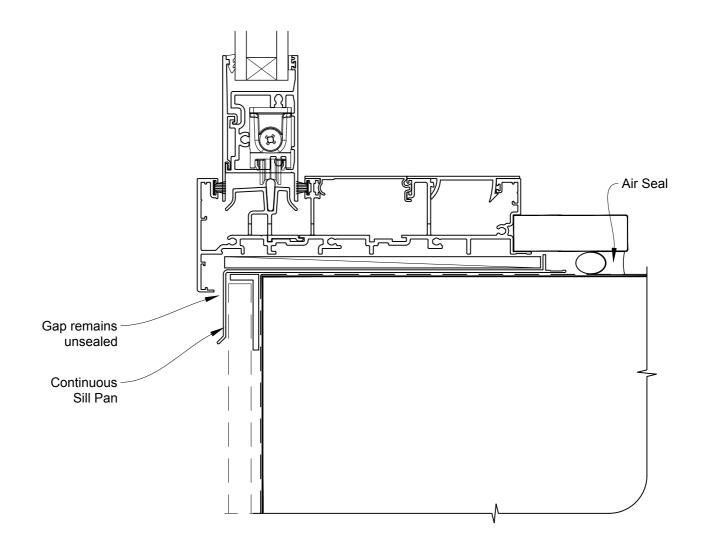

## INSTALLATION DETAIL - METRO SERIES MULTISLIDER DOOR ON FLAT SHEET CAVITY CONSTRUCTION

Date: 01.10.16 Scale: 1:2 CAD Ref.: MSMDFS-CS