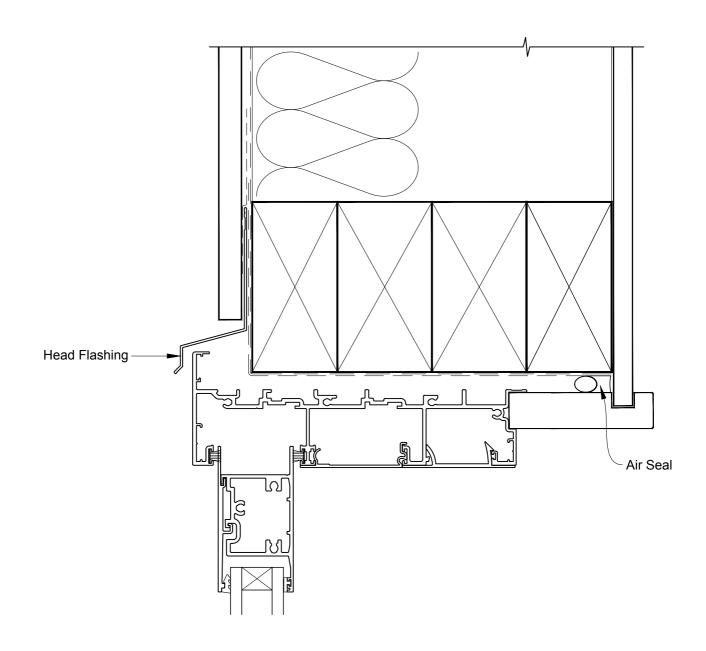

## INSTALLATION DETAIL - METRO SERIES MULTISLIDER DOOR ON FLAT SHEET DIRECT FIXED CLADDING

Date: 01.10.16 Scale: 1:2 CAD Ref.: MSMDFS-DH