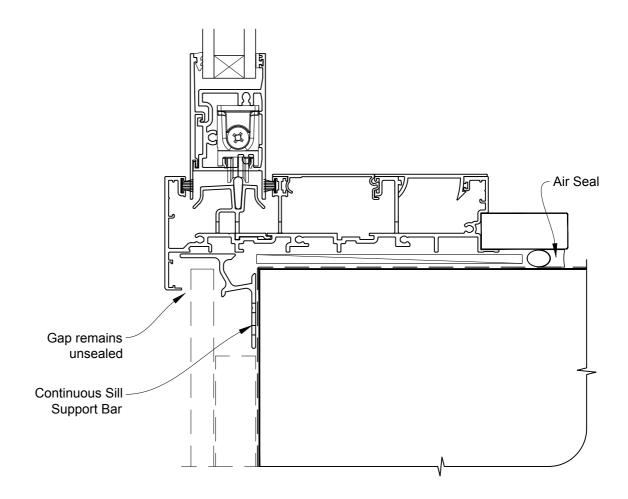

## INSTALLATION DETAIL - METRO SERIES MULTISLIDER DOOR ON FLAT SHEET CAVITY CONSTRUCTION

Date: 01.10.16 Scale: 1:2 CAD Ref.: MSMDFS-CS