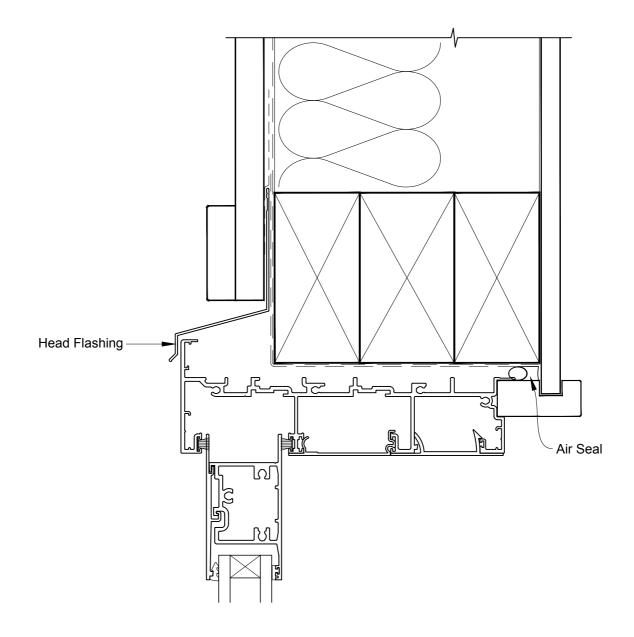

# INSTALLATION DETAIL - METRO SERIES MULTISLIDER DOOR ON BOARD & BATTEN DIRECT FIXED CLADDING

Date: 01.10.16 Scale: 1:2 CAD Ref.: MSMDBB-DH