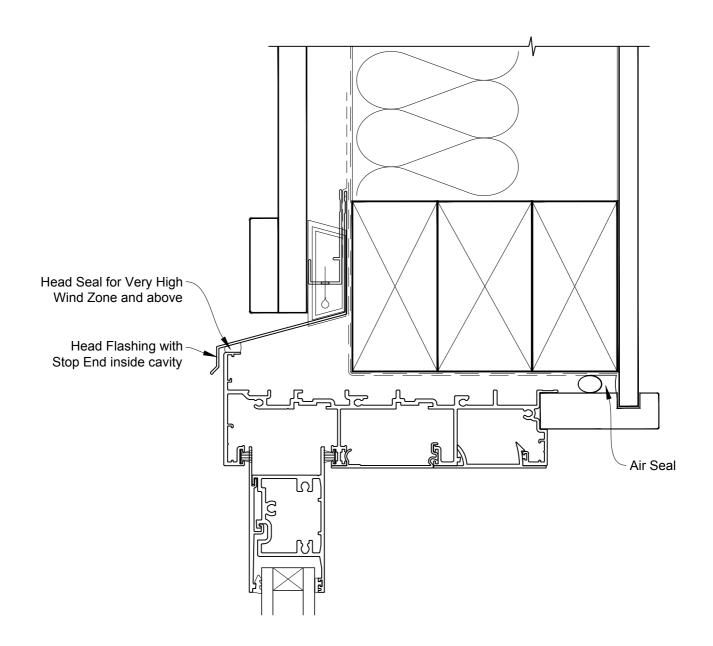

# INSTALLATION DETAIL - METRO SERIES MULTISLIDER DOOR ON BOARD & BATTEN CAVITY CONSTRUCTION

Date: 01.10.16 Scale: 1:2 CAD Ref.: MSMDBB-CH