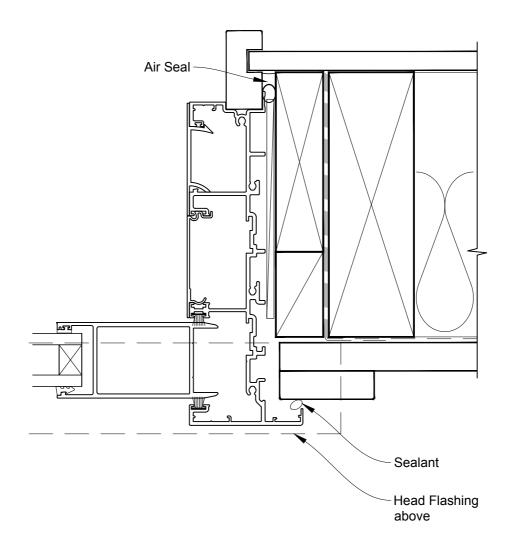

# INSTALLATION DETAIL - METRO SERIES MULTISLIDER DOOR ON BOARD & BATTEN CAVITY CONSTRUCTION

Date: 01.10.16 Scale: 1:2 CAD Ref.: MSMDBB-CH

# INSTALLATION DETAIL - METRO SERIES MULTISLIDER DOOR ON BOARD & BATTEN CAVITY CONSTRUCTION

Date: 01.10.16 Scale: 1:2 CAD Ref.: MSMDBB-CJ

# INSTALLATION DETAIL - METRO SERIES MULTISLIDER DOOR ON BOARD & BATTEN CAVITY CONSTRUCTION

Date: 01.10.16 Scale: 1:2 CAD Ref.: MSMDBB-CS