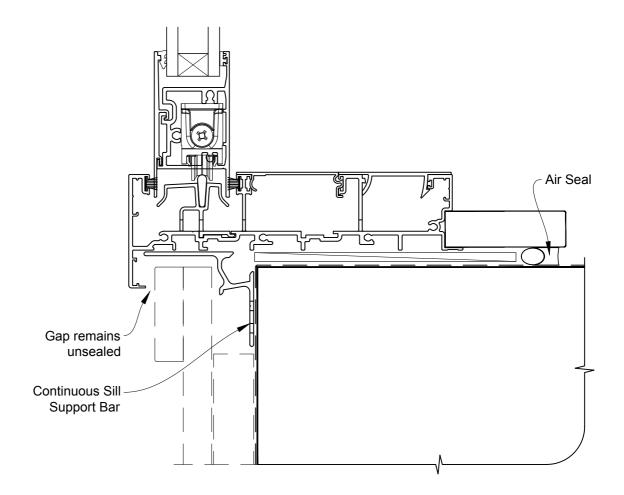

# INSTALLATION DETAIL - METRO SERIES MULTISLIDER DOOR ON BOARD & BATTEN CAVITY CONSTRUCTION

Date: 01.10.16 Scale: 1:2 CAD Ref.: MSMDBB-CS