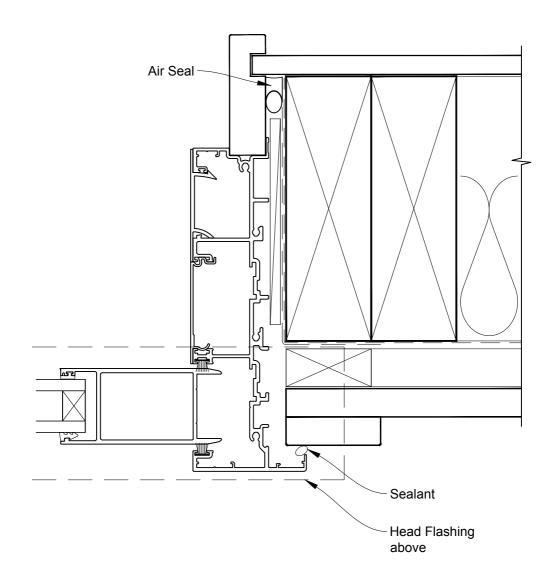

# INSTALLATION DETAIL - METRO SERIES MULTISLIDER DOOR ON BOARD & BATTEN CAVITY CONSTRUCTION

Date: 01.10.16 Scale: 1:2 CAD Ref.: MSMDBB-CJ