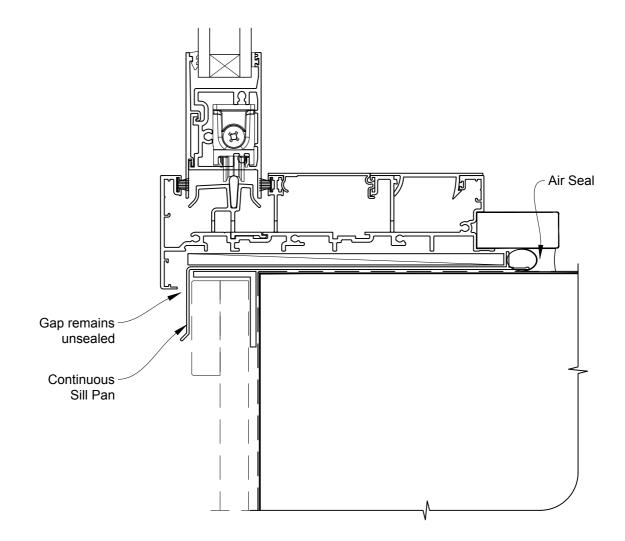

# INSTALLATION DETAIL - METRO SERIES MULTISLIDER DOOR ON BOARD & BATTEN DIRECT FIXED CLADDING

Date: 01.10.16 Scale: 1:2 CAD Ref.: MSMDBB-DH

# INSTALLATION DETAIL - METRO SERIES MULTISLIDER DOOR ON BOARD & BATTEN DIRECT FIXED CLADDING

Date: 01.10.16 Scale: 1:2 CAD Ref.: MSMDBB-DJ

# INSTALLATION DETAIL - METRO SERIES MULTISLIDER DOOR ON BOARD & BATTEN DIRECT FIXED CLADDING

Date: 01.10.16 Scale: 1:2 CAD Ref.: MSMDBB-DS