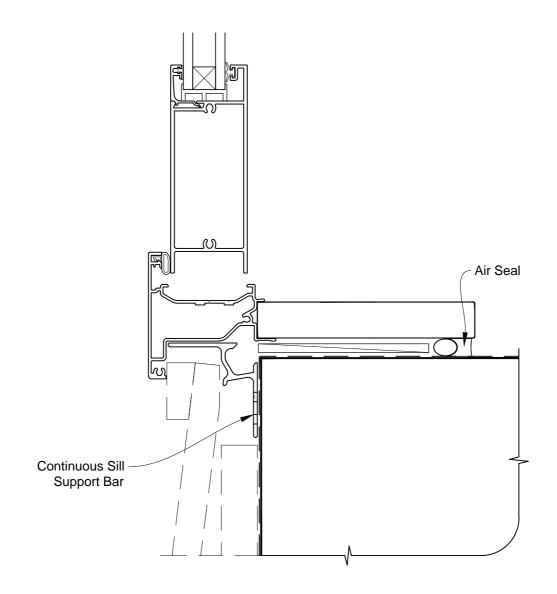

# INSTALLATION DETAIL - METRO SERIES HINGED DOOR OPEN IN ON BEVELBACK WEATHERBOARD CAVITY CONSTRUCTION

Date: 01.03.14 Scale: 1:2 CAD Ref.: MSHIBW-CS

METRO SERIES