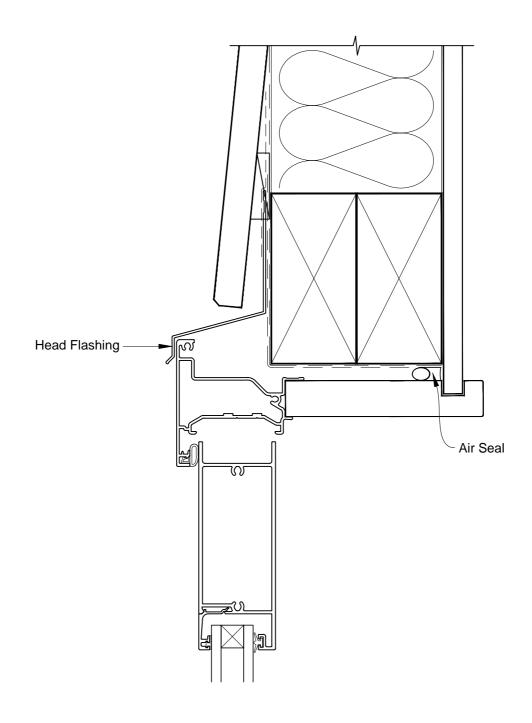

## INSTALLATION DETAIL - METRO SERIES HINGED DOOR OPEN IN ON BEVELBACK WEATHERBOARD DIRECT FIXED CLADDING

Date: 01.03.14 Scale: 1:2 CAD Ref.: MSHIBW-DH

METRO SERIES