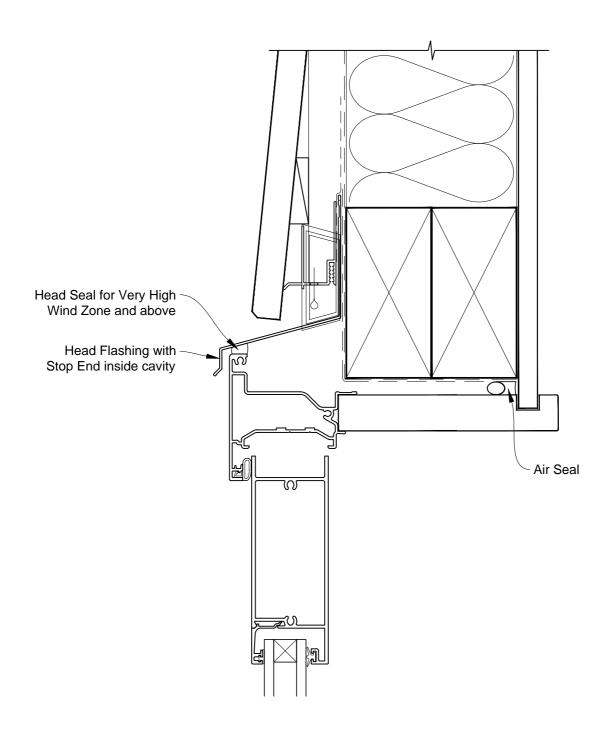

## INSTALLATION DETAIL - METRO SERIES HINGED DOOR OPEN IN ON BEVELBACK WEATHERBOARD CAVITY CONSTRUCTION

Date: 01.03.14 Scale: 1:2 CAD Ref.: MSHIBW-CH

\_METRO SERIES