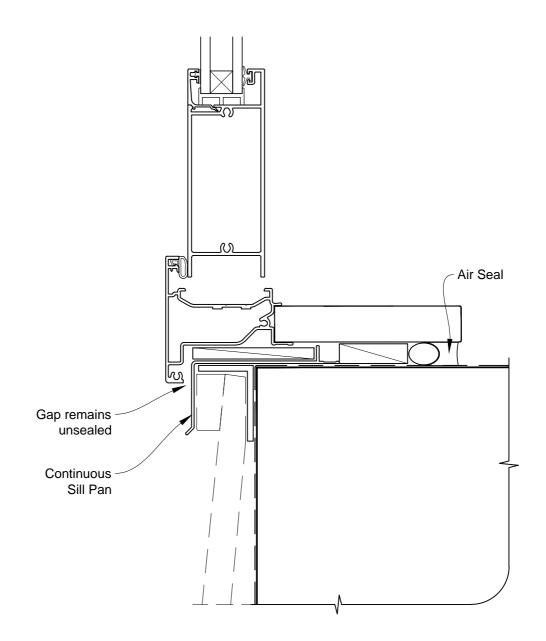

## INSTALLATION DETAIL - METRO SERIES HINGED DOOR OPEN IN ON BEVELBACK WEATHERBOARD DIRECT FIXED CLADDING

Date: 01.03.14 Scale: 1:2 CAD Ref.: MSHIBW-DH

METRO SERIES

## INSTALLATION DETAIL - METRO SERIES HINGED DOOR OPEN IN ON BEVELBACK WEATHERBOARD DIRECT FIXED CLADDING

Date: 01.03.14 Scale: 1:2 CAD Ref.: MSHIBW-DJ

\_METRO SERIES

## INSTALLATION DETAIL - METRO SERIES HINGED DOOR OPEN IN ON BEVELBACK WEATHERBOARD DIRECT FIXED CLADDING

Date: 01.03.14 Scale: 1:2 CAD Ref.: MSHIBW-DS