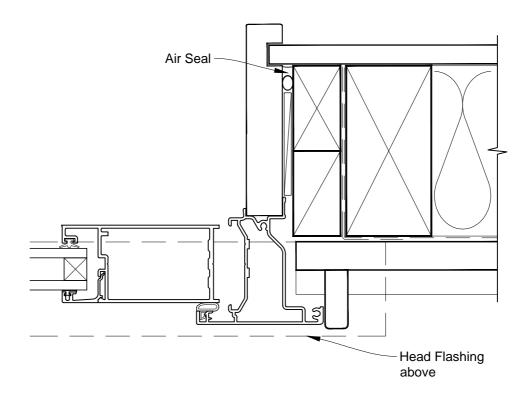

## INSTALLATION DETAIL - METRO SERIES HINGED DOOR OPEN IN ON BEVELBACK WEATHERBOARD CAVITY CONSTRUCTION

Date: 01.03.14 Scale: 1:2 CAD Ref.: MSHIBW-CH

\_METRO SERIES

## INSTALLATION DETAIL - METRO SERIES HINGED DOOR OPEN IN ON BEVELBACK WEATHERBOARD CAVITY CONSTRUCTION

Date: 01.03.14 Scale: 1:2 CAD Ref.: MSHIBW-CJ

METRO SERIES

# INSTALLATION DETAIL - METRO SERIES HINGED DOOR OPEN IN ON BEVELBACK WEATHERBOARD CAVITY CONSTRUCTION

Date: 01.03.14 Scale: 1:2 CAD Ref.: MSHIBW-CS

METRO SERIES