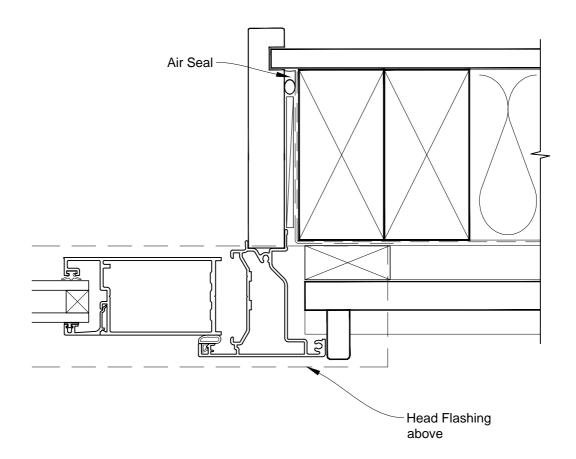

## INSTALLATION DETAIL - METRO SERIES HINGED DOOR OPEN IN ON BEVELBACK WEATHERBOARD CAVITY CONSTRUCTION

Date: 01.03.14 Scale: 1:2 CAD Ref.: MSHIBW-CJ

METRO SERIES