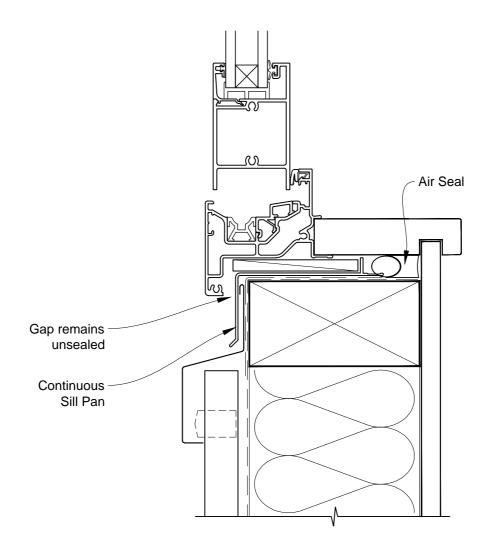

# INSTALLATION DETAIL - METRO SERIES BIFOLD WINDOW ON PROFILE METAL CAVITY CONSTRUCTION

Date: 01.03.14 Scale: 1:2 CAD Ref.: MSBWPM-CS