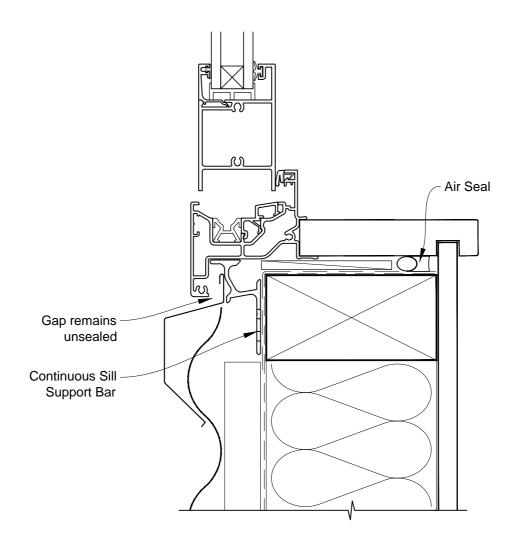

# INSTALLATION DETAIL - METRO SERIES BIFOLD WINDOW ON PROFILE METAL DIRECT FIXED CLADDING

Date: 01.03.14 Scale: 1:2 CAD Ref.: MSBWPM-DS