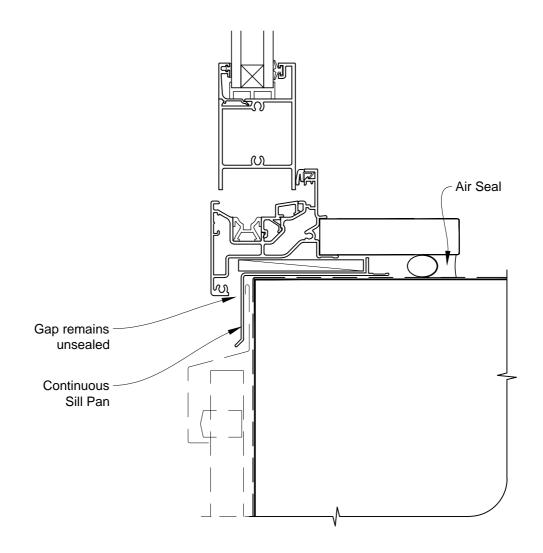

# INSTALLATION DETAIL - METRO SERIES BIFOLD WINDOW ON PROFILE METAL CAVITY CONSTRUCTION

**Date:** 01.03.14 **Scale:** 1:2 **CAD Ref.:** MSBWPM-CS2