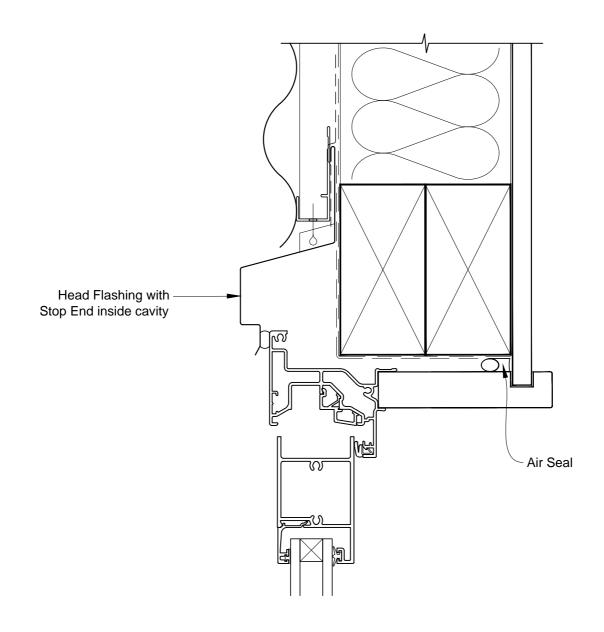

# INSTALLATION DETAIL - METRO SERIES BIFOLD WINDOW ON PROFILE METAL CAVITY CONSTRUCTION

Date: 01.03.14 Scale: 1:2 CAD Ref.: MSBWPM-CS