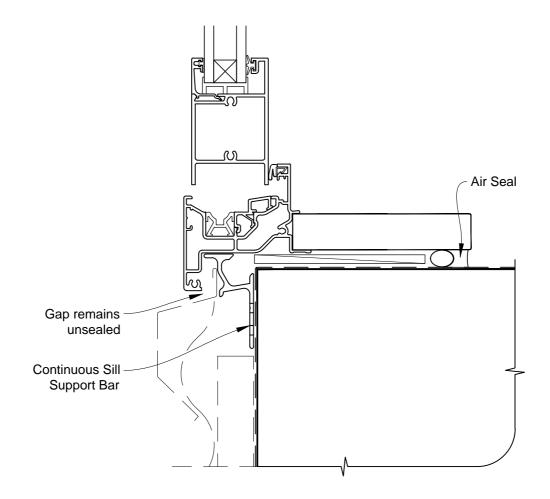

## INSTALLATION DETAIL - METRO SERIES BIFOLD WINDOW ON PROFILE METAL DIRECT FIXED CLADDING

**Date:** 01.03.14 **Scale:** 1:2 **CAD Ref.:** MSBWPM-DS2