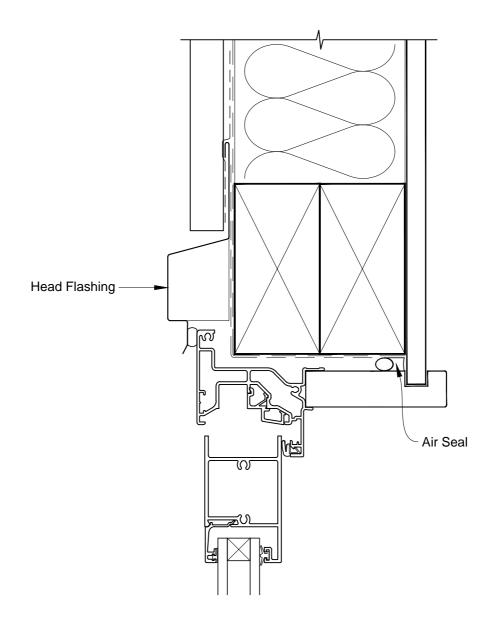

# INSTALLATION DETAIL - METRO SERIES BIFOLD WINDOW ON PROFILE METAL CAVITY CONSTRUCTION

Date: 01.03.14 Scale: 1:2 CAD Ref.: MSBWPM-CH