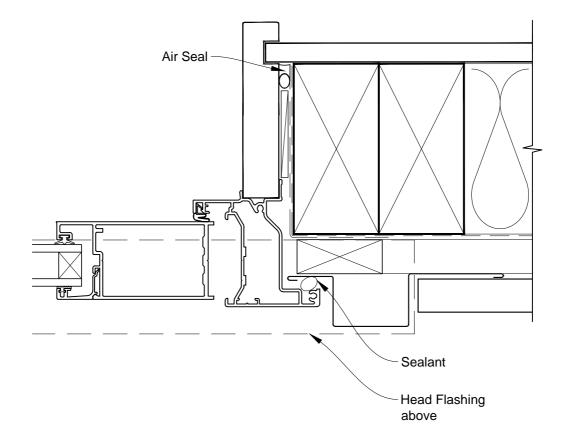

# INSTALLATION DETAIL - METRO SERIES BIFOLD WINDOW ON PROFILE METAL CAVITY CONSTRUCTION

**Date:** 01.03.14 **Scale:** 1:2 **CAD Ref.:** MSBWPM-CS2