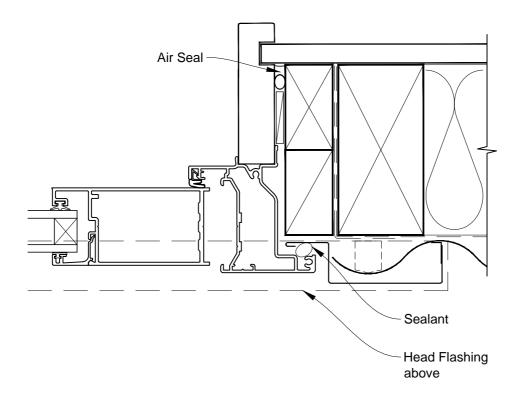

# INSTALLATION DETAIL - METRO SERIES BIFOLD WINDOW ON PROFILE METAL CAVITY CONSTRUCTION

Date: 01.03.14 Scale: 1:2 CAD Ref.: MSBWPM-CJ