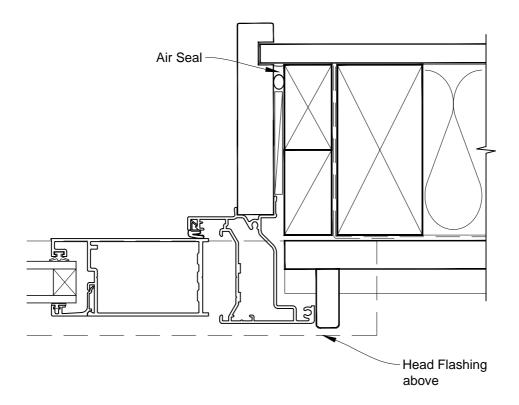

# INSTALLATION DETAIL - METRO SERIES BIFOLD WINDOW ON BEVELBACK WEATHERBOARD CAVITY CONSTRUCTION

Date: 01.03.14 Scale: 1:2 CAD Ref.: MSBWBW-CJ