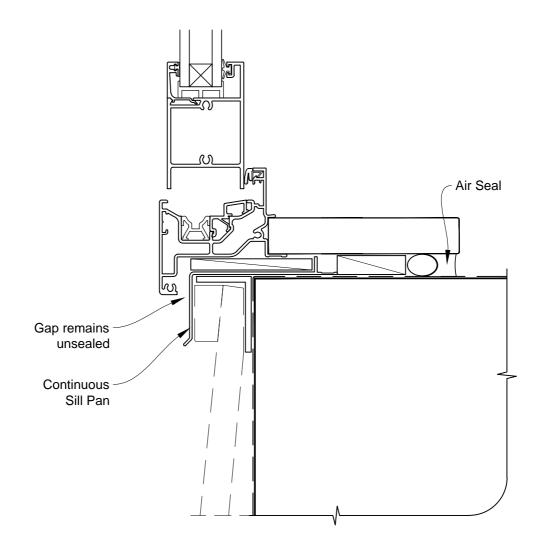

# INSTALLATION DETAIL - METRO SERIES BIFOLD WINDOW ON BEVELBACK WEATHERBOARD CAVITY CONSTRUCTION