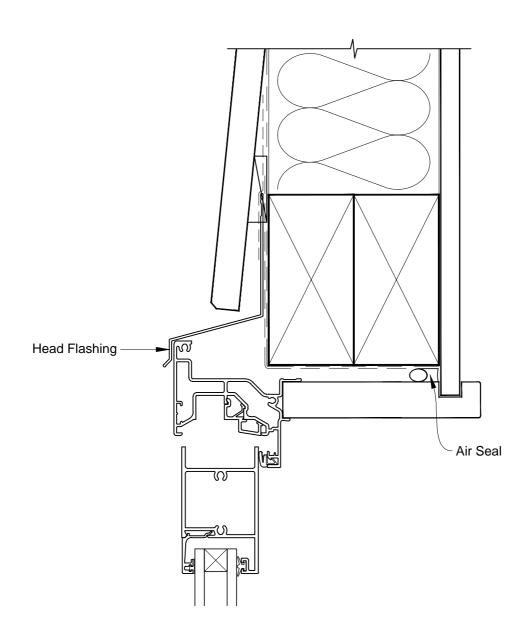

# INSTALLATION DETAIL - METRO SERIES BIFOLD WINDOW ON BEVELBACK WEATHERBOARD CAVITY CONSTRUCTION

Date: 01.03.14 Scale: 1:2 CAD Ref.: MSBWBW-CH