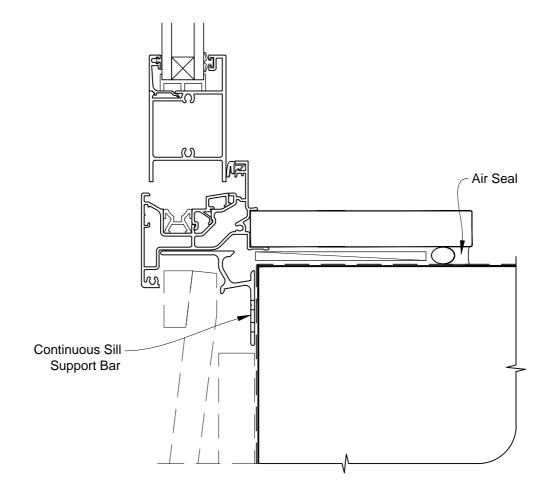

## INSTALLATION DETAIL - METRO SERIES BIFOLD WINDOW ON BEVELBACK WEATHERBOARD DIRECT FIXED CLADDING

Date: 01.03.14 Scale: 1:2 CAD Ref.: MSBWBW-DJ