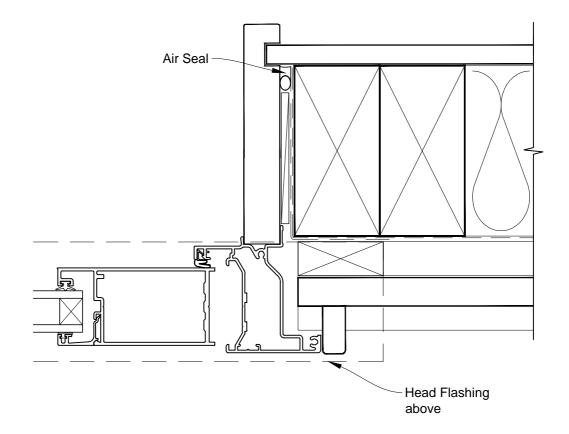

# INSTALLATION DETAIL - METRO SERIES BIFOLD WINDOW ON BEVELBACK WEATHERBOARD CAVITY CONSTRUCTION

Date: 01.03.14 Scale: 1:2 CAD Ref.: MSBWBW-CJ