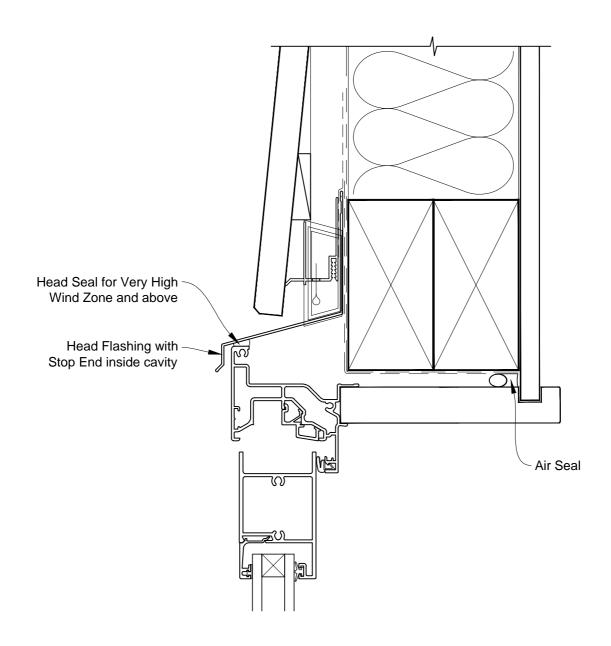

# INSTALLATION DETAIL - METRO SERIES BIFOLD WINDOW ON BEVELBACK WEATHERBOARD CAVITY CONSTRUCTION

Date: 01.03.14 Scale: 1:2 CAD Ref.: MSBWBW-CH