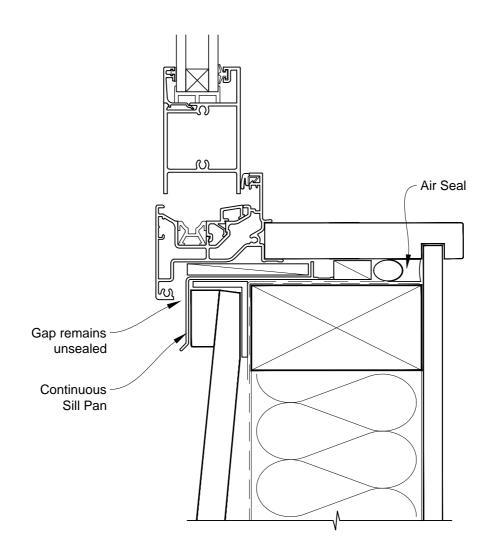

# INSTALLATION DETAIL - METRO SERIES BIFOLD WINDOW ON BEVELBACK WEATHERBOARD CAVITY CONSTRUCTION

Date: 01.03.14 Scale: 1:2 CAD Ref.: MSBWBW-CS