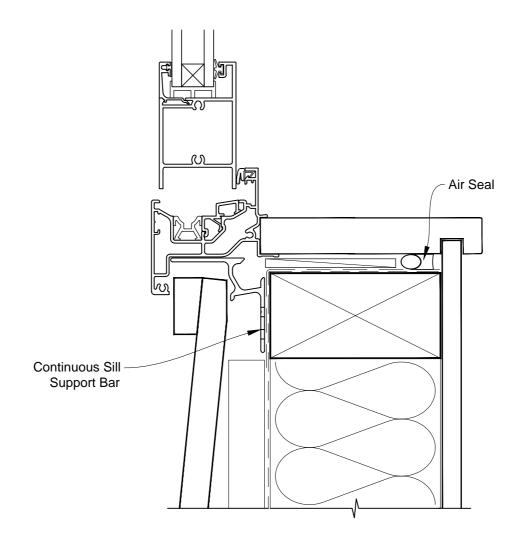

# INSTALLATION DETAIL - METRO SERIES BIFOLD WINDOW ON BEVELBACK WEATHERBOARD DIRECT FIXED CLADDING

Date: 01.03.14 Scale: 1:2 CAD Ref.: MSBWBW-DH