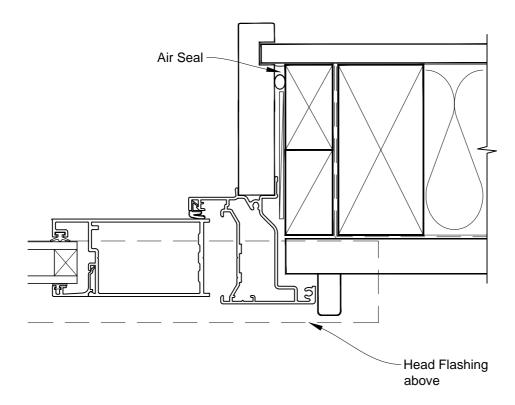

# INSTALLATION DETAIL - METRO SERIES BIFOLD DOOR OPEN OUT ON RUSTICATED WEATHERBOARD CAVITY CONSTRUCTION

Date: 01.03.14 Scale: 1:2 CAD Ref.: MSBORW-CH