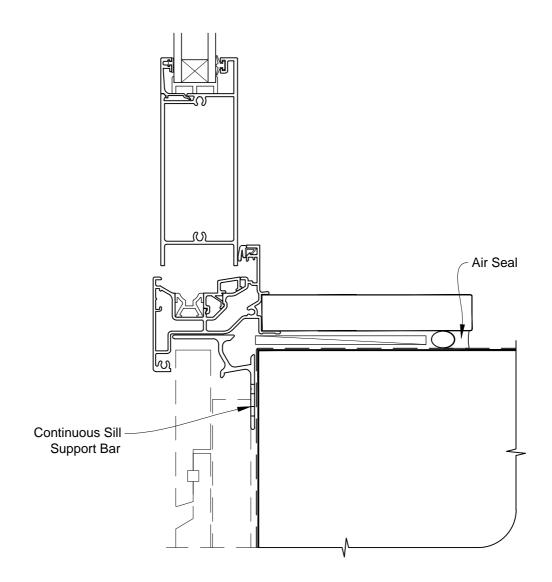

# INSTALLATION DETAIL - METRO SERIES BIFOLD DOOR OPEN OUT ON RUSTICATED WEATHERBOARD CAVITY CONSTRUCTION

Date: 01.03.14 Scale: 1:2 CAD Ref.: MSBORW-CS