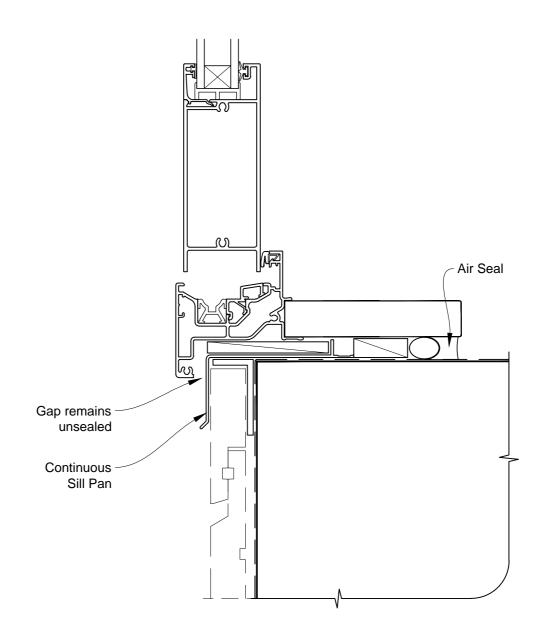

# INSTALLATION DETAIL - METRO SERIES BIFOLD DOOR OPEN OUT ON RUSTICATED WEATHERBOARD CAVITY CONSTRUCTION

Date: 01.03.14 Scale: 1:2 CAD Ref.: MSBORW-CS