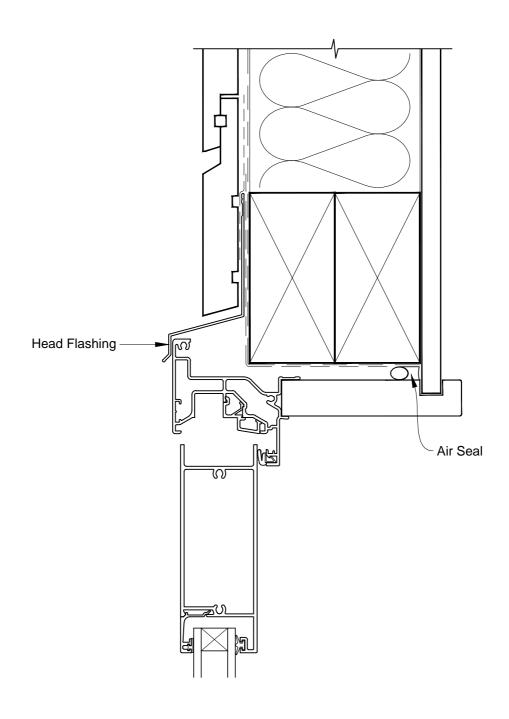

## INSTALLATION DETAIL - METRO SERIES BIFOLD DOOR OPEN OUT ON RUSTICATED WEATHERBOARD DIRECT FIXED CLADDING

Date: 01.03.14 Scale: 1:2 CAD Ref.: MSBORW-DH