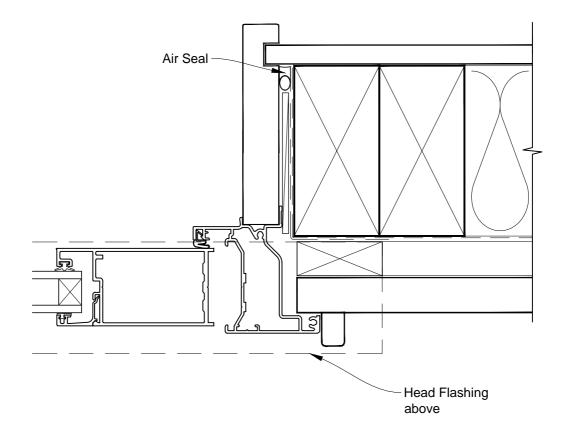

## INSTALLATION DETAIL - METRO SERIES BIFOLD DOOR OPEN OUT ON RUSTICATED WEATHERBOARD CAVITY CONSTRUCTION

Date: 01.03.14 Scale: 1:2 CAD Ref.: MSBORW-CJ