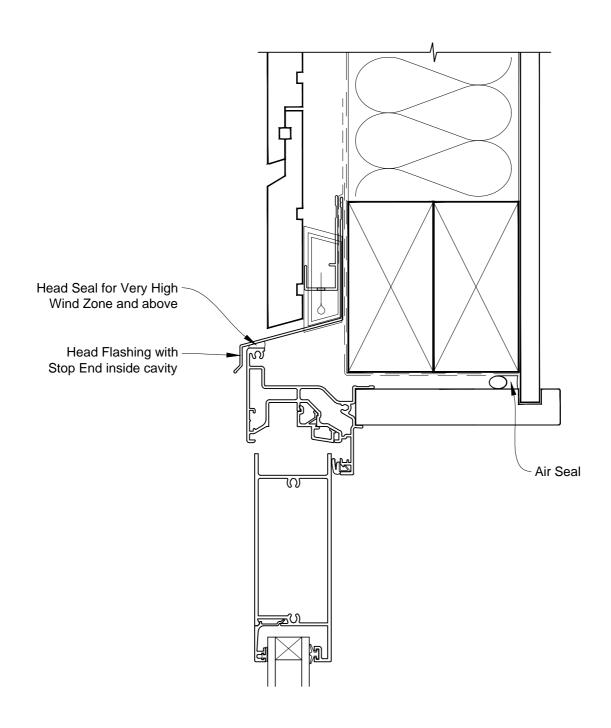

# INSTALLATION DETAIL - METRO SERIES BIFOLD DOOR OPEN OUT ON RUSTICATED WEATHERBOARD CAVITY CONSTRUCTION

Date: 01.03.14 Scale: 1:2 CAD Ref.: MSBORW-CH