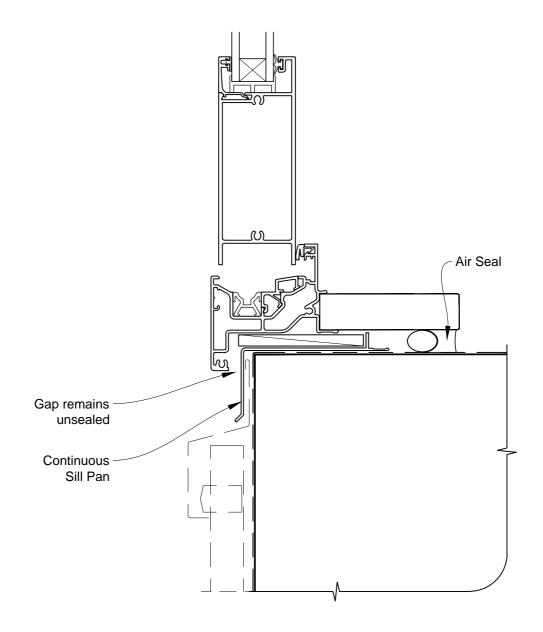

### INSTALLATION DETAIL - METRO SERIES BIFOLD DOOR OPEN OUT ON PROFILE METAL CAVITY CONSTRUCTION

Date: 01.03.14 Scale: 1:2 CAD Ref.: MSBOPM-CS