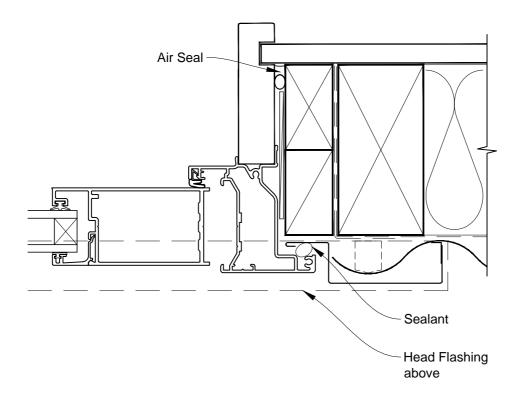

# INSTALLATION DETAIL - METRO SERIES BIFOLD DOOR OPEN OUT ON PROFILE METAL CAVITY CONSTRUCTION

Date: 01.03.14 Scale: 1:2 CAD Ref.: MSBOPM-CJ