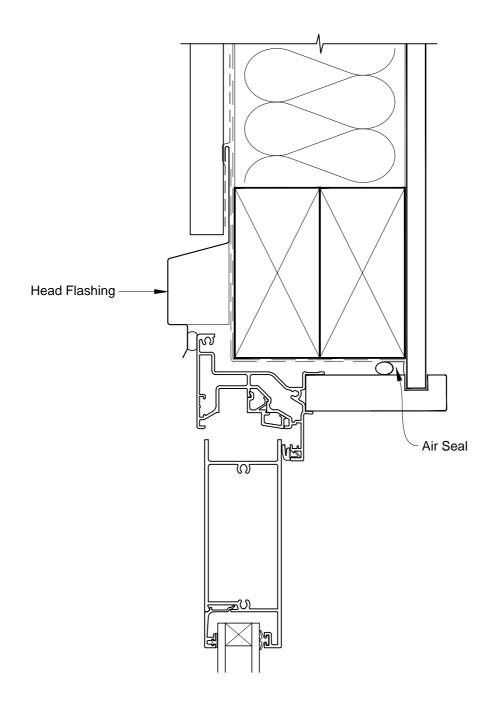

### INSTALLATION DETAIL - METRO SERIES BIFOLD DOOR OPEN OUT ON PROFILE METAL DIRECT FIXED CLADDING

Date: 01.03.14 Scale: 1:2 CAD Ref.: MSBOPM-DH