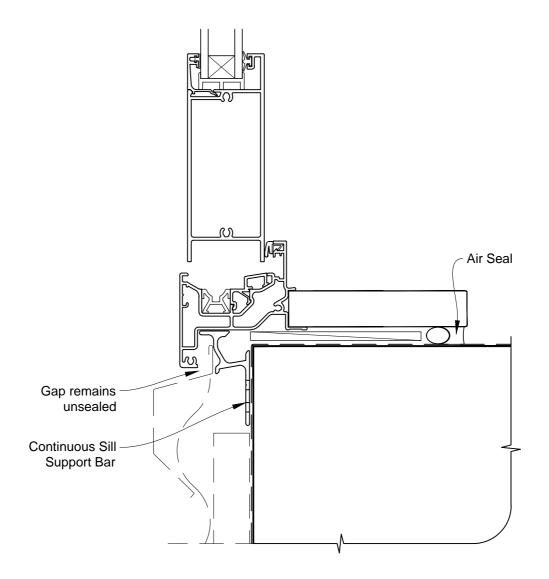

### INSTALLATION DETAIL - METRO SERIES BIFOLD DOOR OPEN OUT ON PROFILE METAL CAVITY CONSTRUCTION

Date: 01.03.14 Scale: 1:2 CAD Ref.: MSBOPM-CS