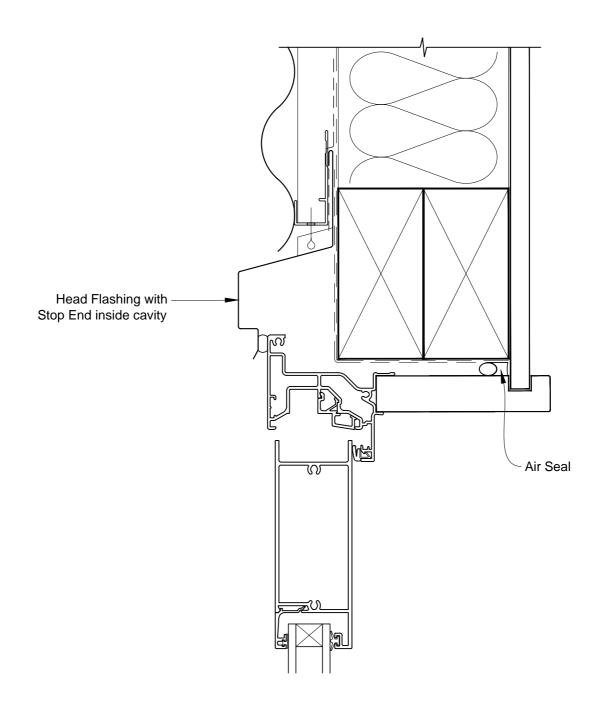

### INSTALLATION DETAIL - METRO SERIES BIFOLD DOOR OPEN OUT ON PROFILE METAL CAVITY CONSTRUCTION

Date: 01.03.14 Scale: 1:2 CAD Ref.: MSBOPM-CH