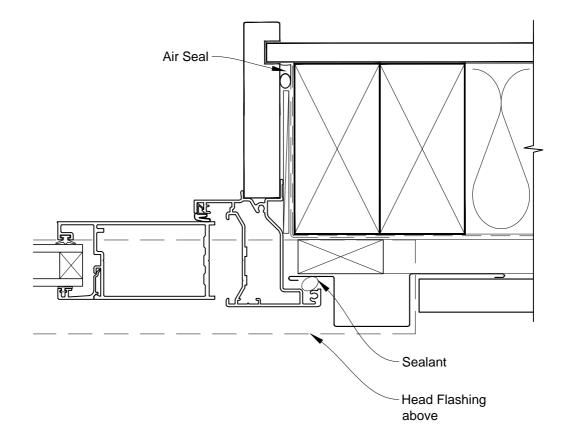

# INSTALLATION DETAIL - METRO SERIES BIFOLD DOOR OPEN OUT ON PROFILE METAL CAVITY CONSTRUCTION

Date: 01.03.14 Scale: 1:2 CAD Ref.: MSBOPM-CJ