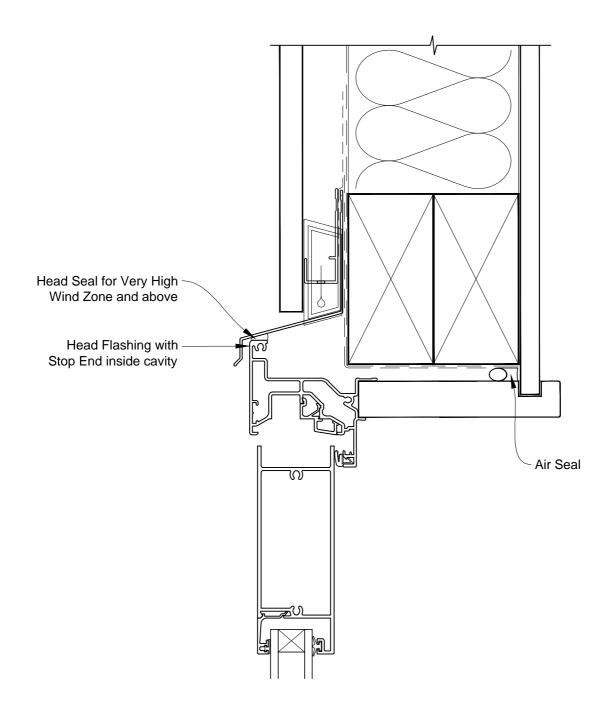

# INSTALLATION DETAIL - METRO SERIES BIFOLD DOOR OPEN OUT ON FLAT SHEET CAVITY CONSTRUCTION

Date: 01.03.14 Scale: 1:2 CAD Ref.: MSBOFS-CH