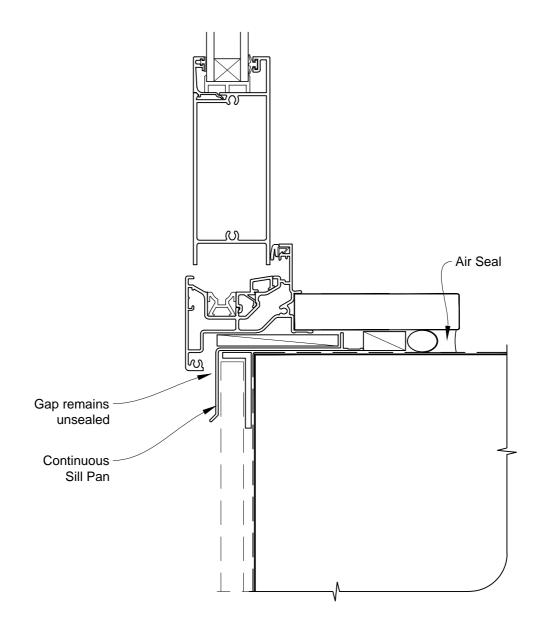

# INSTALLATION DETAIL - METRO SERIES BIFOLD DOOR OPEN OUT ON FLAT SHEET CAVITY CONSTRUCTION

Date: 01.03.14 Scale: 1:2 CAD Ref.: MSBOFS-CS