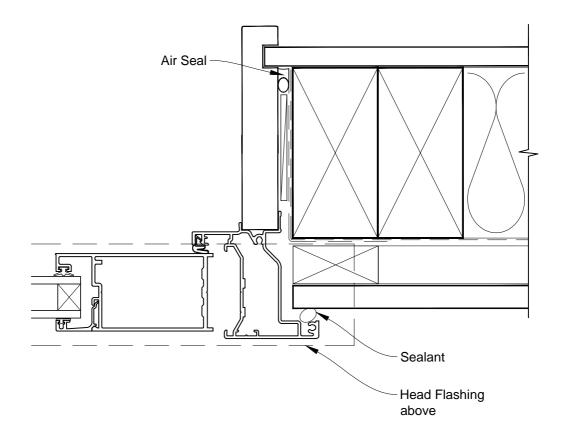

# INSTALLATION DETAIL - METRO SERIES BIFOLD DOOR OPEN OUT ON FLAT SHEET CAVITY CONSTRUCTION

Date: 01.03.14 Scale: 1:2 CAD Ref.: MSBOFS-CJ