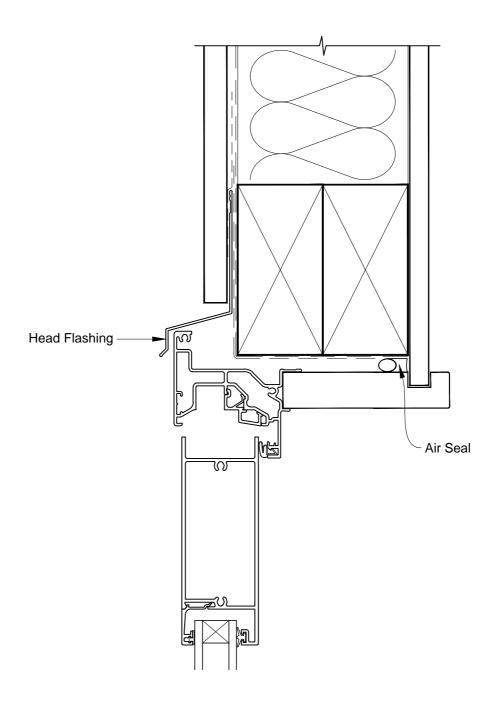

## INSTALLATION DETAIL - METRO SERIES BIFOLD DOOR OPEN OUT ON FLAT SHEET DIRECT FIXED CLADDING

Date: 01.03.14 Scale: 1:2 CAD Ref.: MSBOFS-DH