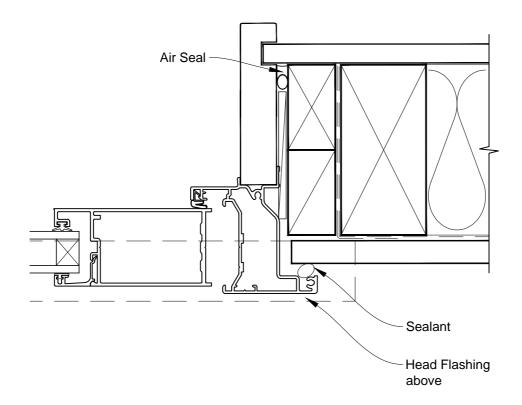

# INSTALLATION DETAIL - METRO SERIES BIFOLD DOOR OPEN OUT ON FLAT SHEET CAVITY CONSTRUCTION

Date: 01.03.14 Scale: 1:2 CAD Ref.: MSBOFS-CJ