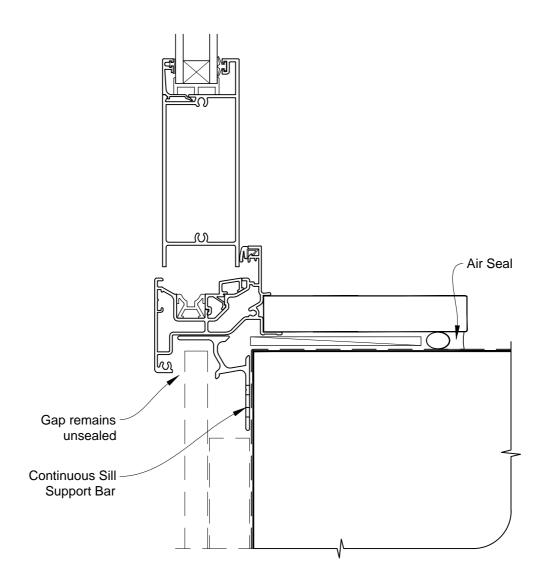

# INSTALLATION DETAIL - METRO SERIES BIFOLD DOOR OPEN OUT ON FLAT SHEET CAVITY CONSTRUCTION

Date: 01.03.14 Scale: 1:2 CAD Ref.: MSBOFS-CS