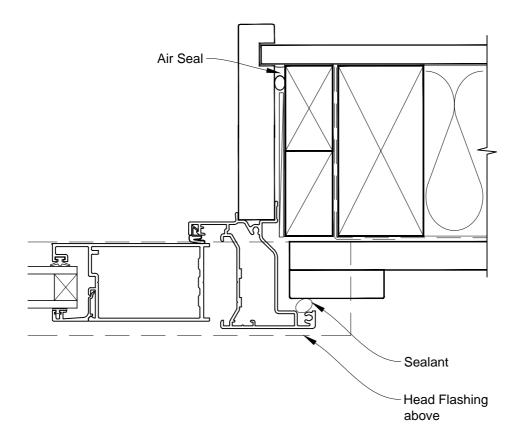

# INSTALLATION DETAIL - METRO SERIES BIFOLD DOOR OPEN OUT ON BOARD & BATTEN CAVITY CONSTRUCTION

Date: 01.03.14 Scale: 1:2 CAD Ref.: MSBOBB-CH

# INSTALLATION DETAIL - METRO SERIES BIFOLD DOOR OPEN OUT ON BOARD & BATTEN CAVITY CONSTRUCTION

Date: 01.03.14 Scale: 1:2 CAD Ref.: MSBOBB-CJ

# INSTALLATION DETAIL - METRO SERIES BIFOLD DOOR OPEN OUT ON BOARD & BATTEN CAVITY CONSTRUCTION

Date: 01.03.14 Scale: 1:2 CAD Ref.: MSBOBB-CS