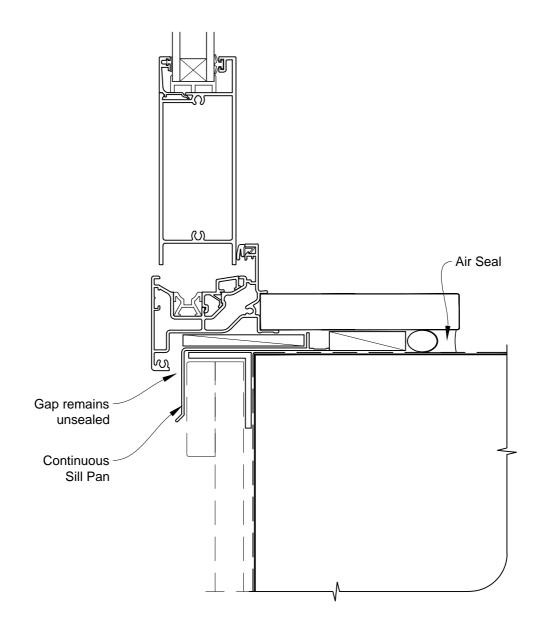

# INSTALLATION DETAIL - METRO SERIES BIFOLD DOOR OPEN OUT ON BOARD & BATTEN DIRECT FIXED CLADDING

Date: 01.03.14 Scale: 1:2 CAD Ref.: MSBOBB-DH

## INSTALLATION DETAIL - METRO SERIES BIFOLD DOOR OPEN OUT ON BOARD & BATTEN DIRECT FIXED CLADDING

Date: 01.03.14 Scale: 1:2 CAD Ref.: MSBOBB-DJ

## INSTALLATION DETAIL - METRO SERIES BIFOLD DOOR OPEN OUT ON BOARD & BATTEN DIRECT FIXED CLADDING

Date: 01.03.14 Scale: 1:2 CAD Ref.: MSBOBB-DS