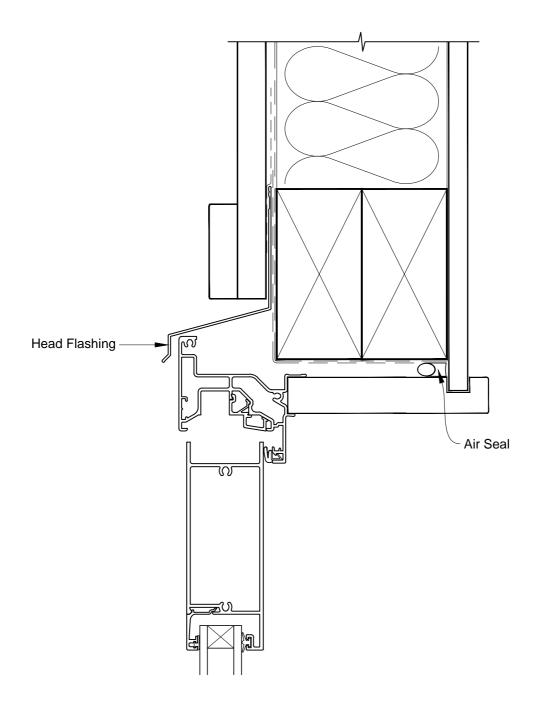

# INSTALLATION DETAIL - METRO SERIES BIFOLD DOOR OPEN OUT ON BOARD & BATTEN DIRECT FIXED CLADDING

Date: 01.03.14 Scale: 1:2 CAD Ref.: MSBOBB-DH