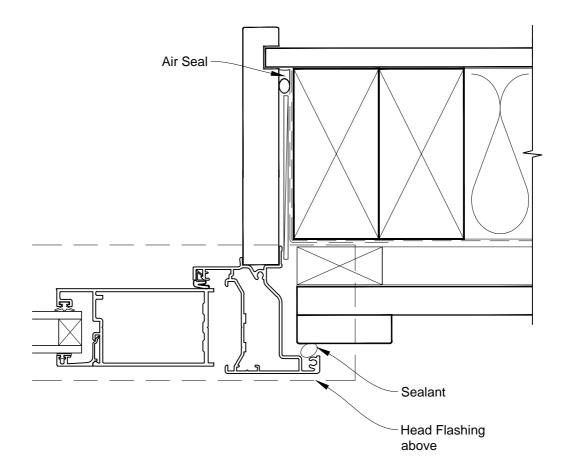

# INSTALLATION DETAIL - METRO SERIES BIFOLD DOOR OPEN OUT ON BOARD & BATTEN CAVITY CONSTRUCTION

Date: 01.03.14 Scale: 1:2 CAD Ref.: MSBOBB-CJ