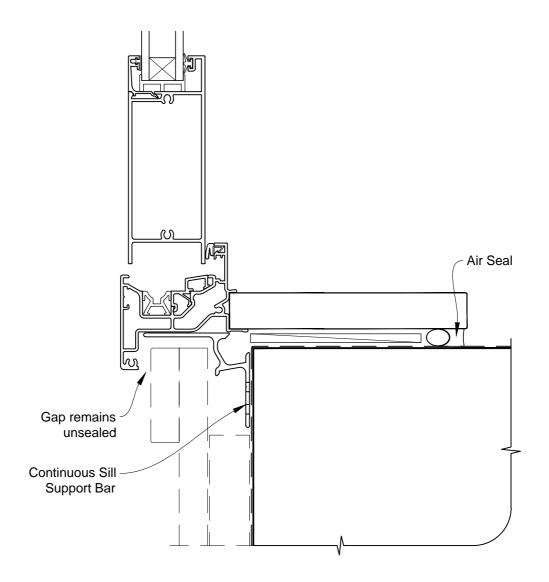

# INSTALLATION DETAIL - METRO SERIES BIFOLD DOOR OPEN OUT ON BOARD & BATTEN CAVITY CONSTRUCTION

Date: 01.03.14 Scale: 1:2 CAD Ref.: MSBOBB-CS