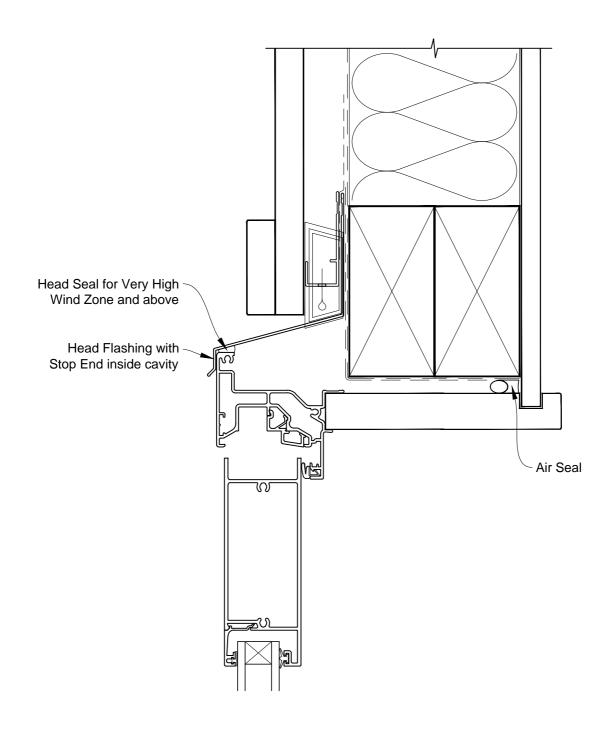

# INSTALLATION DETAIL - METRO SERIES BIFOLD DOOR OPEN OUT ON BOARD & BATTEN CAVITY CONSTRUCTION

Date: 01.03.14 Scale: 1:2 CAD Ref.: MSBOBB-CH