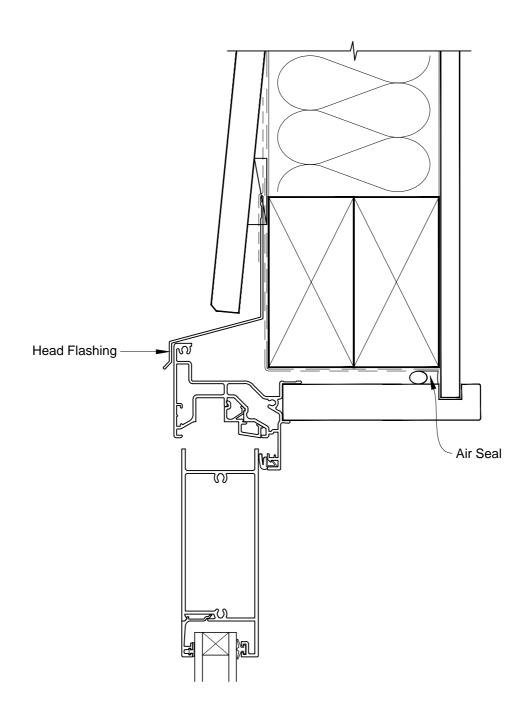

## INSTALLATION DETAIL - METRO SERIES BIFOLD DOOR OPEN OUT ON BEVELBACK WEATHERBOARD DIRECT FIXED CLADDING

Date: 01.03.14 Scale: 1:2 CAD Ref.: MSBOBW-DH