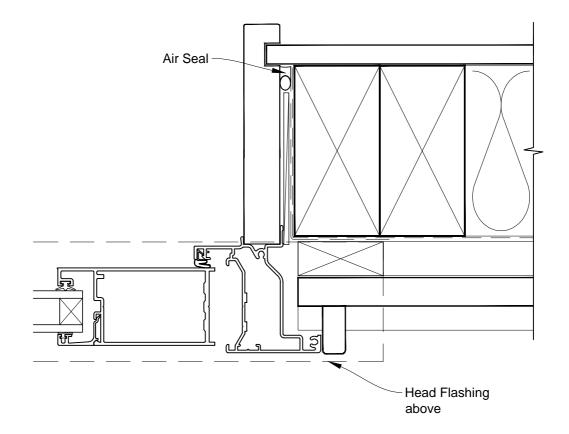

## INSTALLATION DETAIL - METRO SERIES BIFOLD DOOR OPEN OUT ON BEVELBACK WEATHERBOARD CAVITY CONSTRUCTION

Date: 01.03.14 Scale: 1:2 CAD Ref.: MSBOBW-CJ