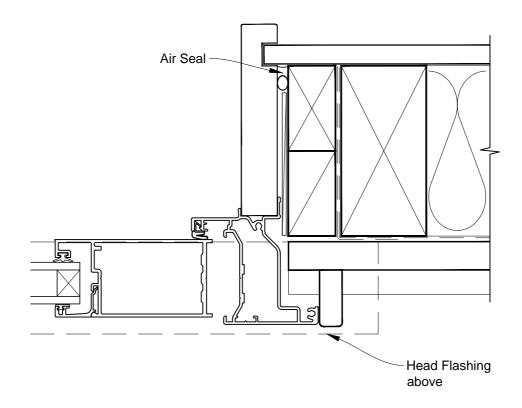

## INSTALLATION DETAIL - METRO SERIES BIFOLD DOOR OPEN OUT ON BEVELBACK WEATHERBOARD CAVITY CONSTRUCTION

Date: 01.03.14 Scale: 1:2 CAD Ref.: MSBOBW-CH