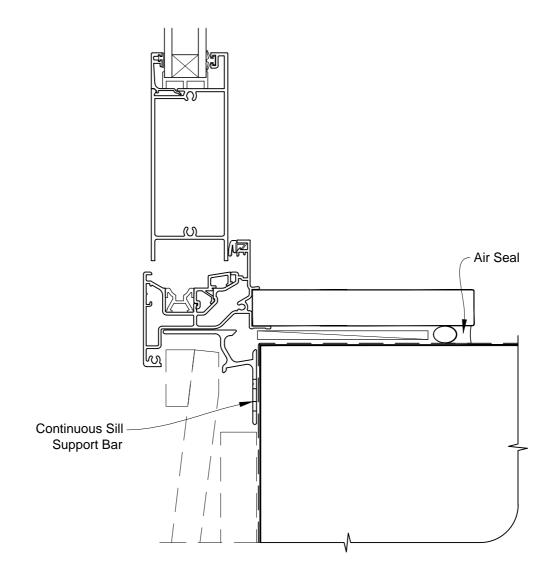

# INSTALLATION DETAIL - METRO SERIES BIFOLD DOOR OPEN OUT ON BEVELBACK WEATHERBOARD CAVITY CONSTRUCTION

Date: 01.03.14 Scale: 1:2 CAD Ref.: MSBOBW-CS