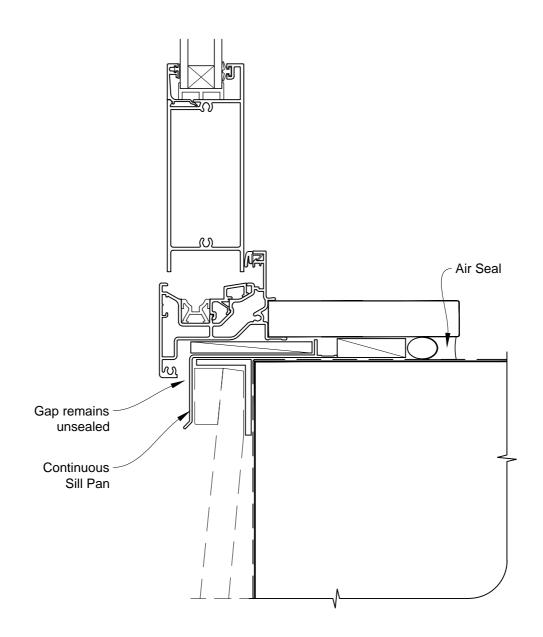

# INSTALLATION DETAIL - METRO SERIES BIFOLD DOOR OPEN OUT ON BEVELBACK WEATHERBOARD CAVITY CONSTRUCTION

Date: 01.03.14 Scale: 1:2 CAD Ref.: MSBOBW-CS