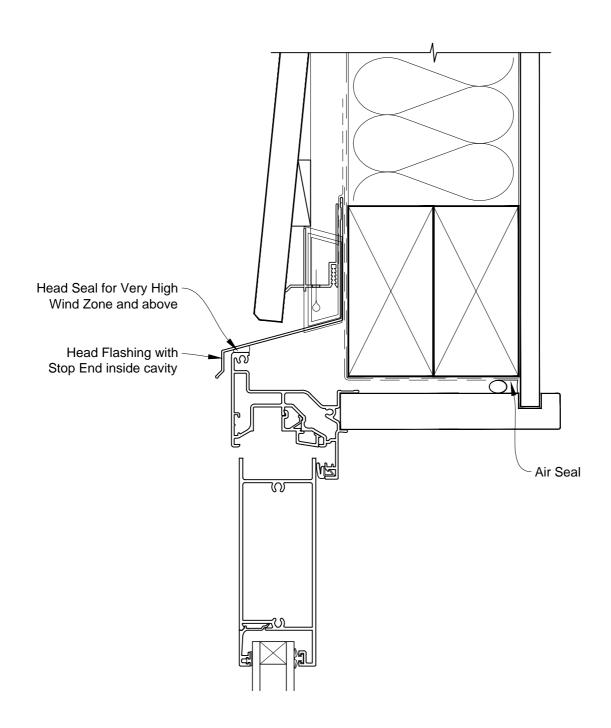

## INSTALLATION DETAIL - METRO SERIES BIFOLD DOOR OPEN OUT ON BEVELBACK WEATHERBOARD CAVITY CONSTRUCTION

Date: 01.03.14 Scale: 1:2 CAD Ref.: MSBOBW-CH