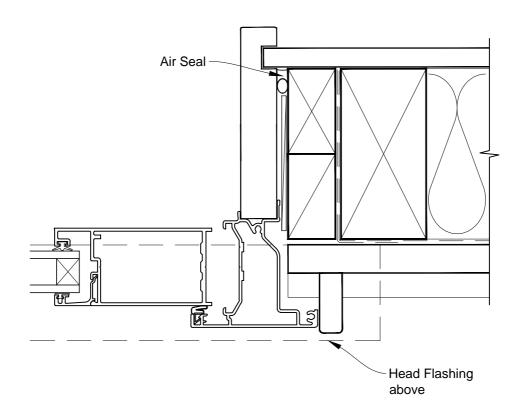

# INSTALLATION DETAIL - METRO SERIES BIFOLD DOOR OPEN IN ON BEVELBACK WEATHERBOARD CAVITY CONSTRUCTION

Date: 01.03.14 Scale: 1:2 CAD Ref.: MSBIBW-CH

# INSTALLATION DETAIL - METRO SERIES BIFOLD DOOR OPEN IN ON BEVELBACK WEATHERBOARD CAVITY CONSTRUCTION

Date: 01.03.14 Scale: 1:2 CAD Ref.: MSBIBW-CJ

# INSTALLATION DETAIL - METRO SERIES BIFOLD DOOR OPEN IN ON BEVELBACK WEATHERBOARD CAVITY CONSTRUCTION

Date: 01.03.14 Scale: 1:2 CAD Ref.: MSBIBW-CS