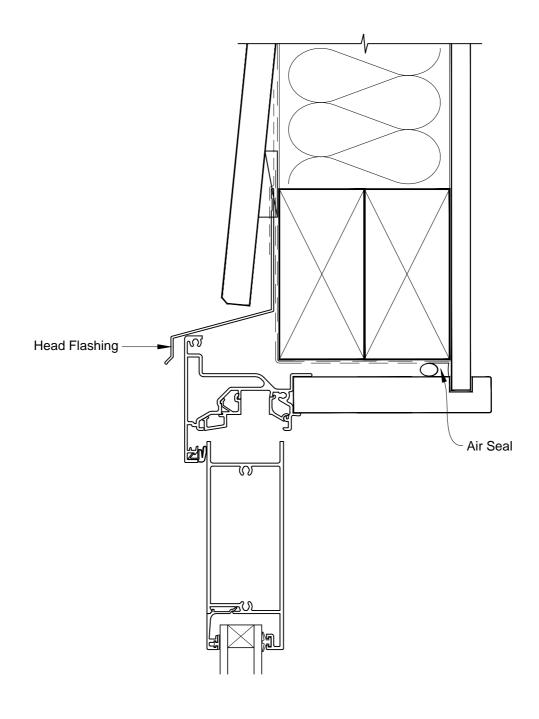

# INSTALLATION DETAIL - METRO SERIES BIFOLD DOOR OPEN IN ON BEVELBACK WEATHERBOARD DIRECT FIXED CLADDING

Date: 01.03.14 Scale: 1:2 CAD Ref.: MSBIBW-DH