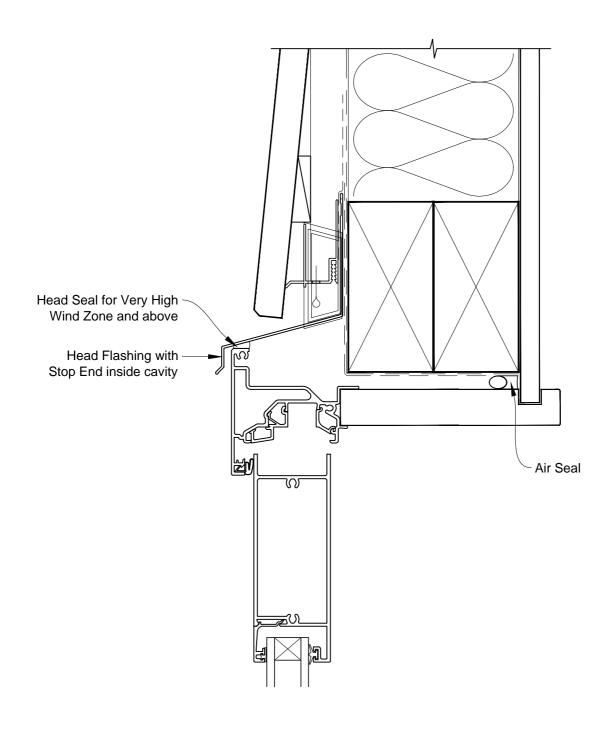

# INSTALLATION DETAIL - METRO SERIES BIFOLD DOOR OPEN IN ON BEVELBACK WEATHERBOARD CAVITY CONSTRUCTION

Date: 01.03.14 Scale: 1:2 CAD Ref.: MSBIBW-CH