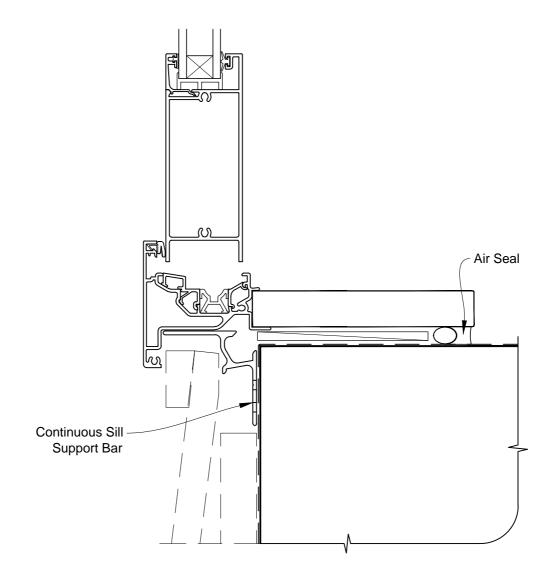

# INSTALLATION DETAIL - METRO SERIES BIFOLD DOOR OPEN IN ON BEVELBACK WEATHERBOARD CAVITY CONSTRUCTION

Date: 01.03.14 Scale: 1:2 CAD Ref.: MSBIBW-CS