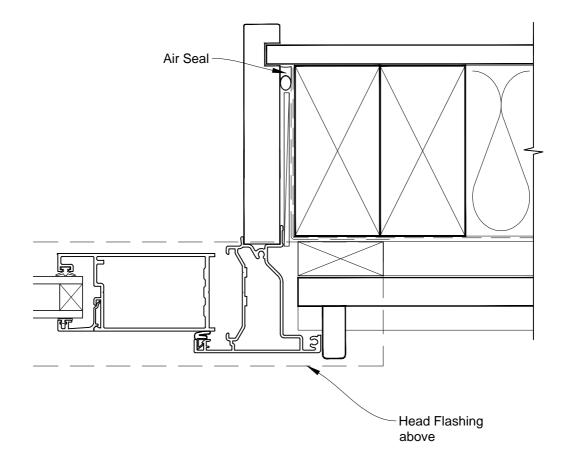

# INSTALLATION DETAIL - METRO SERIES BIFOLD DOOR OPEN IN ON BEVELBACK WEATHERBOARD CAVITY CONSTRUCTION

Date: 01.03.14 Scale: 1:2 CAD Ref.: MSBIBW-CJ