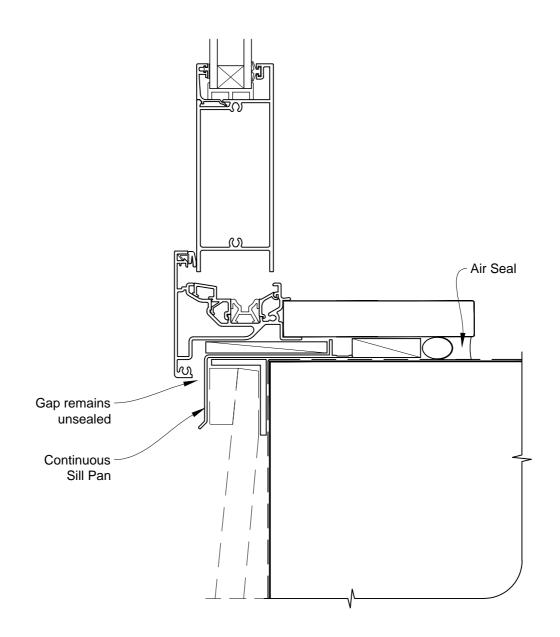

# INSTALLATION DETAIL - METRO SERIES BIFOLD DOOR OPEN IN ON BEVELBACK WEATHERBOARD DIRECT FIXED CLADDING

Date: 01.03.14 Scale: 1:2 CAD Ref.: MSBIBW-DH

# INSTALLATION DETAIL - METRO SERIES BIFOLD DOOR OPEN IN ON BEVELBACK WEATHERBOARD DIRECT FIXED CLADDING

Date: 01.03.14 Scale: 1:2 CAD Ref.: MSBIBW-DJ

# INSTALLATION DETAIL - METRO SERIES BIFOLD DOOR OPEN IN ON BEVELBACK WEATHERBOARD DIRECT FIXED CLADDING

**Date:** 01.03.14 **Scale:** 1:2 **CAD Ref.:** MSBIBW-DS