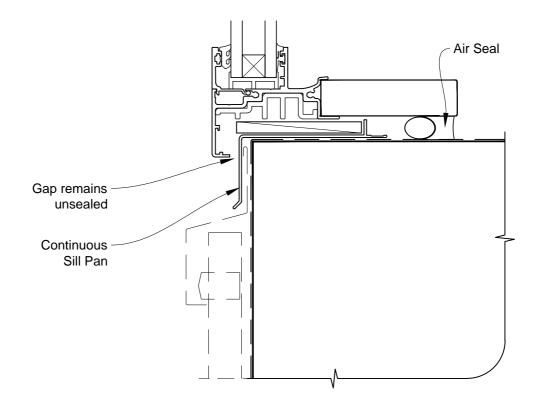

### INSTALLATION DETAIL - METRO SERIES AWNING WINDOW ON PROFILE METAL CAVITY CONSTRUCTION

**Date:** 01.03.14 **Scale:** 1:2 **CAD Ref.:** MSAWPM-CS2