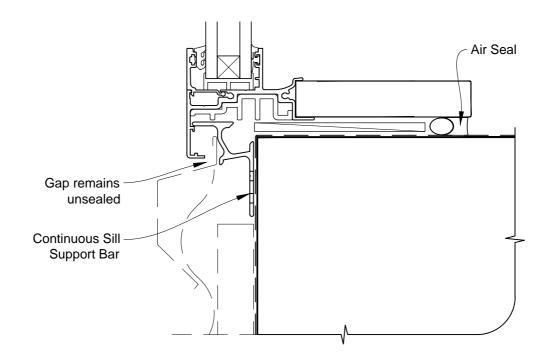

### INSTALLATION DETAIL - METRO SERIES AWNING WINDOW ON PROFILE METAL CAVITY CONSTRUCTION

**Date:** 01.03.14 **Scale:** 1:2 **CAD Ref.:** MSAWPM-CS2