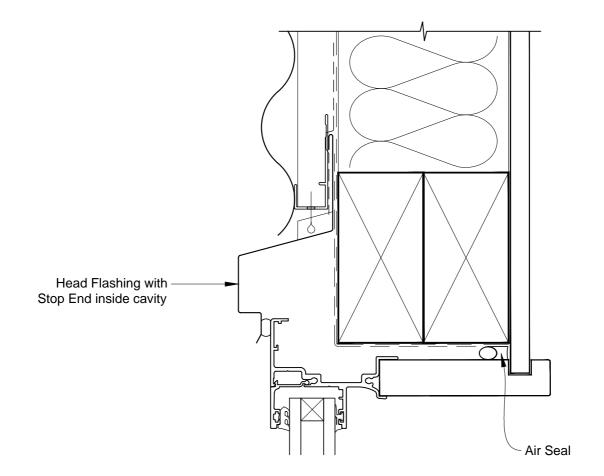

# INSTALLATION DETAIL - METRO SERIES AWNING WINDOW ON PROFILE METAL CAVITY CONSTRUCTION

Date: 01.03.14 Scale: 1:2 CAD Ref.: MSAWPM-CH