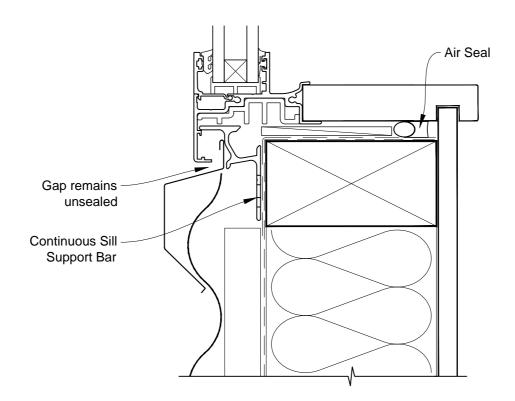

### INSTALLATION DETAIL - METRO SERIES AWNING WINDOW ON PROFILE METAL CAVITY CONSTRUCTION

Date: 01.03.14 Scale: 1:2 CAD Ref.: MSAWPM-CS