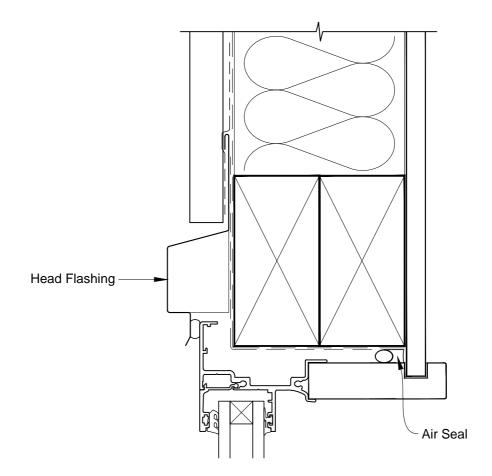

# INSTALLATION DETAIL - METRO SERIES AWNING WINDOW ON PROFILE METAL CAVITY CONSTRUCTION

Date: 01.03.14 Scale: 1:2 CAD Ref.: MSAWPM-CH