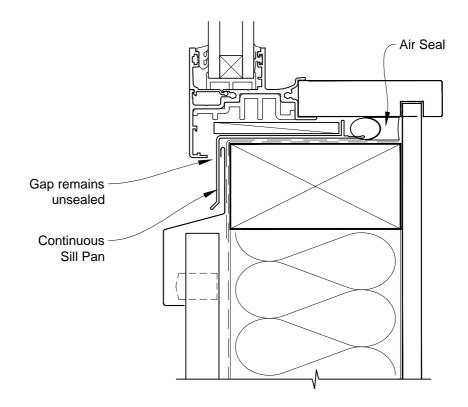

### INSTALLATION DETAIL - METRO SERIES AWNING WINDOW ON PROFILE METAL CAVITY CONSTRUCTION

Date: 01.03.14 Scale: 1:2 CAD Ref.: MSAWPM-CS