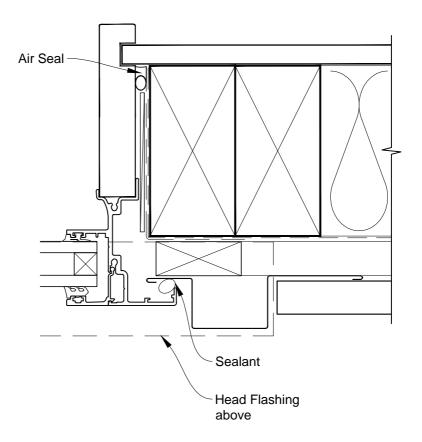

# INSTALLATION DETAIL - METRO SERIES AWNING WINDOW ON PROFILE METAL CAVITY CONSTRUCTION

Date: 01.03.14 Scale: 1:2 CAD Ref.: MSAWPM-CJ