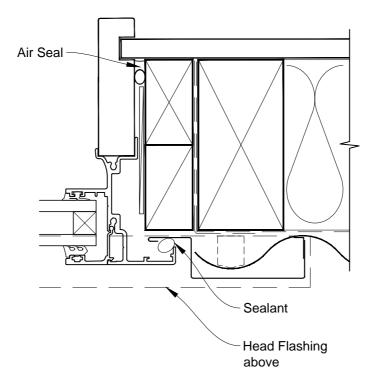

# INSTALLATION DETAIL - METRO SERIES AWNING WINDOW ON PROFILE METAL CAVITY CONSTRUCTION

Date: 01.03.14 Scale: 1:2 CAD Ref.: MSAWPM-CJ