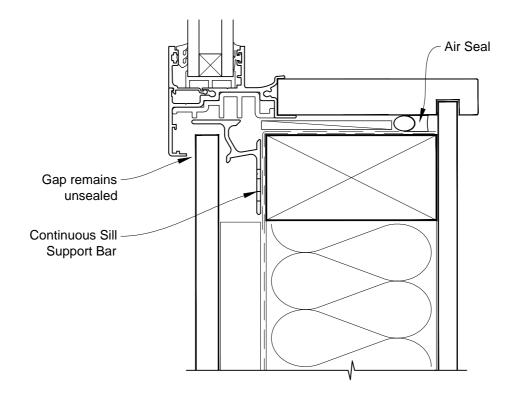

### INSTALLATION DETAIL - METRO SERIES AWNING WINDOW ON FLAT SHEET CAVITY CONSTRUCTION

Date: 01.03.14 Scale: 1:2 CAD Ref.: MSAWFS-CS