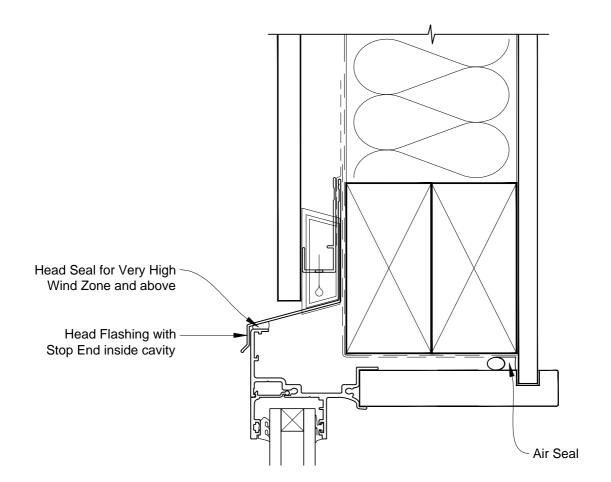

### INSTALLATION DETAIL - METRO SERIES AWNING WINDOW ON FLAT SHEET CAVITY CONSTRUCTION

Date: 01.03.14 Scale: 1:2 CAD Ref.: MSAWFS-CH