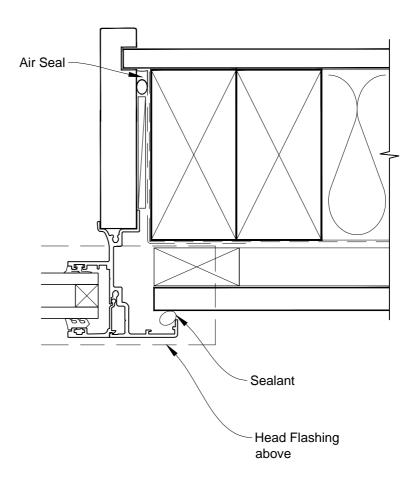

# INSTALLATION DETAIL - METRO SERIES AWNING WINDOW ON FLAT SHEET CAVITY CONSTRUCTION

Date: 01.03.14 Scale: 1:2 CAD Ref.: MSAWFS-CJ