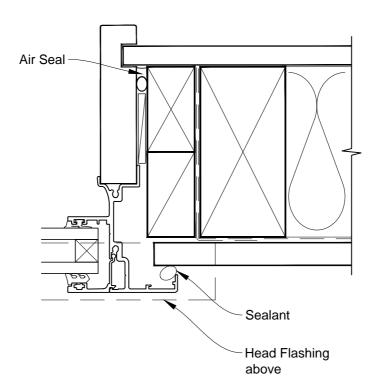

# INSTALLATION DETAIL - METRO SERIES AWNING WINDOW ON FLAT SHEET CAVITY CONSTRUCTION

Date: 01.03.14 Scale: 1:2 CAD Ref.: MSAWFS-CJ