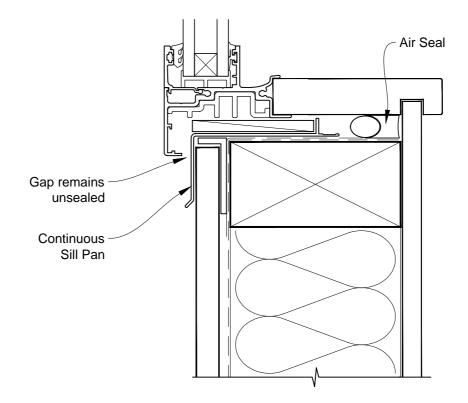

### INSTALLATION DETAIL - METRO SERIES AWNING WINDOW ON FLAT SHEET CAVITY CONSTRUCTION

Date: 01.03.14 Scale: 1:2 CAD Ref.: MSAWFS-CS