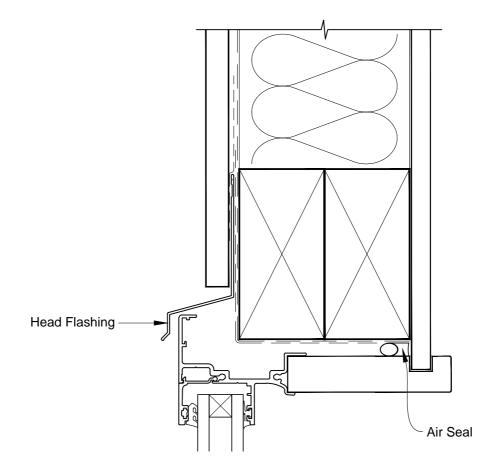

### INSTALLATION DETAIL - METRO SERIES AWNING WINDOW ON FLAT SHEET CAVITY CONSTRUCTION

Date: 01.03.14 Scale: 1:2 CAD Ref.: MSAWFS-CH