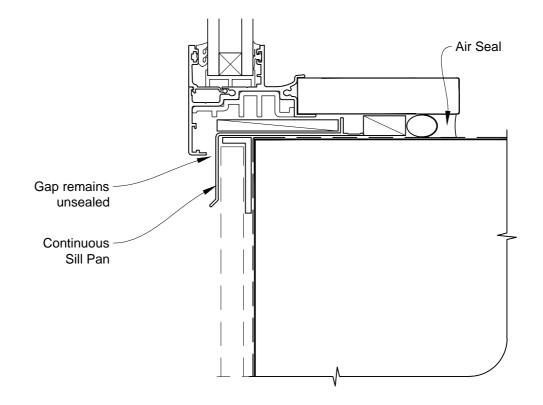

# INSTALLATION DETAIL - METRO SERIES AWNING WINDOW ON FLAT SHEET CAVITY CONSTRUCTION

**Date:** 01.03.14 **Scale:** 1:2 **CAD Ref.:** MSAWFS-CS2