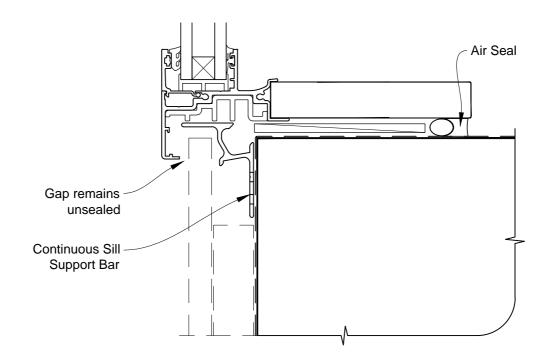

# INSTALLATION DETAIL - METRO SERIES AWNING WINDOW ON FLAT SHEET CAVITY CONSTRUCTION

**Date:** 01.03.14 **Scale:** 1:2 **CAD Ref.:** MSAWFS-CS2