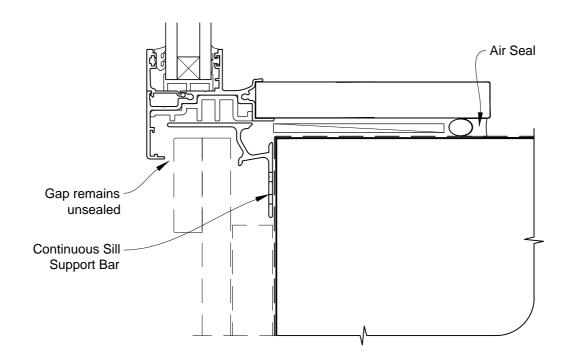

# INSTALLATION DETAIL - METRO SERIES AWNING WINDOW ON BOARD & BATTEN CAVITY CONSTRUCTION

**Date:** 01.03.14 **Scale:** 1:2 **CAD Ref.:** MSAWBB-CS2