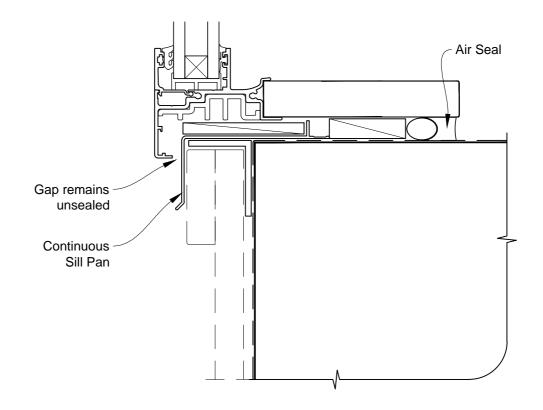

# INSTALLATION DETAIL - METRO SERIES AWNING WINDOW ON BOARD & BATTEN CAVITY CONSTRUCTION

**Date:** 01.03.14 **Scale:** 1:2 **CAD Ref.:** MSAWBB-CS2