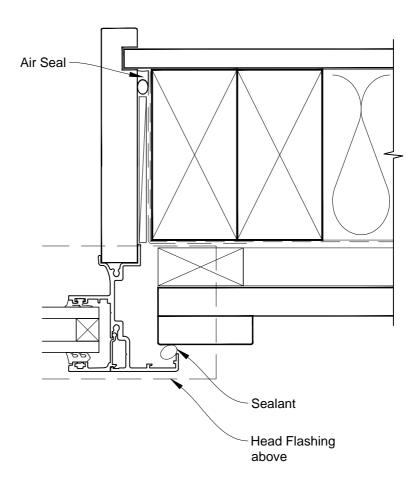

# INSTALLATION DETAIL - METRO SERIES AWNING WINDOW ON BOARD & BATTEN CAVITY CONSTRUCTION

Date: 01.03.14 Scale: 1:2 CAD Ref.: MSAWBB-CJ