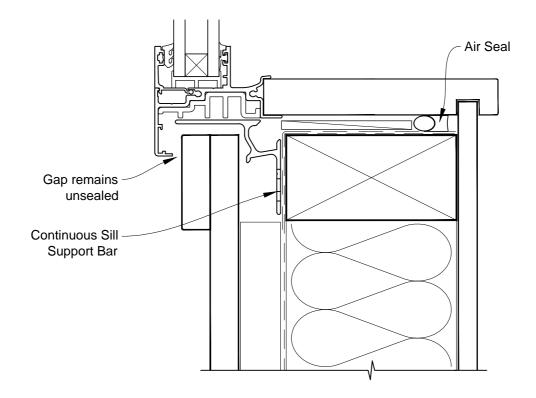

# INSTALLATION DETAIL - METRO SERIES AWNING WINDOW ON BOARD & BATTEN CAVITY CONSTRUCTION

Date: 01.03.14 Scale: 1:2 CAD Ref.: MSAWBB-CS