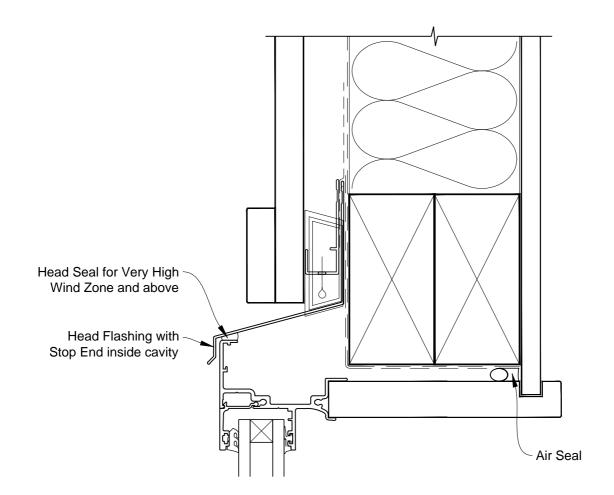

# INSTALLATION DETAIL - METRO SERIES AWNING WINDOW ON BOARD & BATTEN CAVITY CONSTRUCTION

Date: 01.03.14 Scale: 1:2 CAD Ref.: MSAWBB-CH