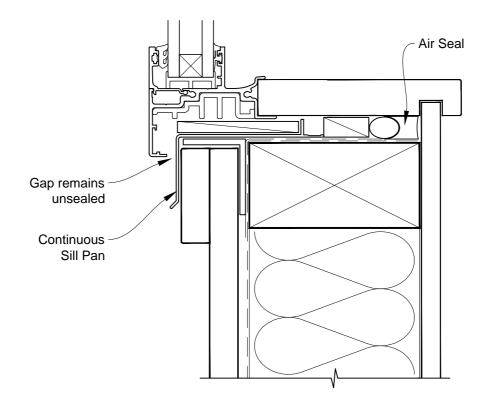

# INSTALLATION DETAIL - METRO SERIES AWNING WINDOW ON BOARD & BATTEN CAVITY CONSTRUCTION

Date: 01.03.14 Scale: 1:2 CAD Ref.: MSAWBB-CS