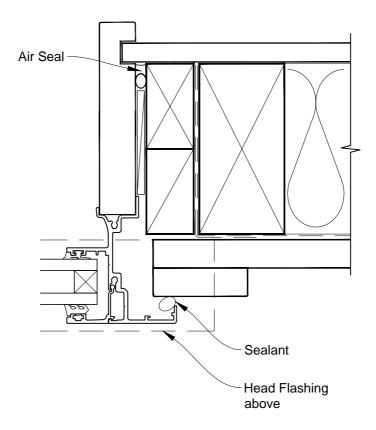

# INSTALLATION DETAIL - METRO SERIES AWNING WINDOW ON BOARD & BATTEN CAVITY CONSTRUCTION

Date: 01.03.14 Scale: 1:2 CAD Ref.: MSAWBB-CJ