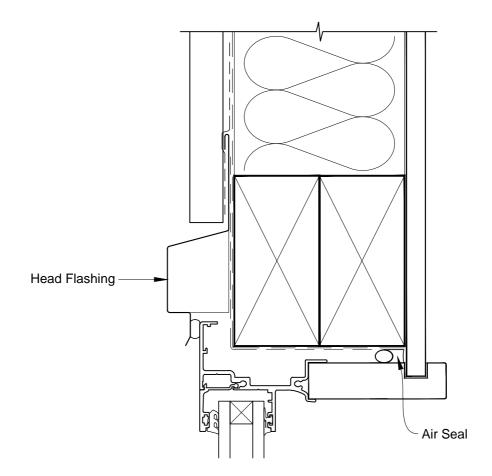

# INSTALLATION DETAIL - METRO SERIES AWNING WINDOW ON BOARD & BATTEN CAVITY CONSTRUCTION

Date: 01.03.14 Scale: 1:2 CAD Ref.: MSAWBB-CH