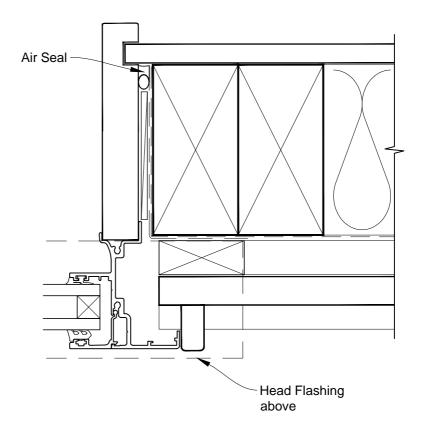

# INSTALLATION DETAIL - METRO SERIES AWNING WINDOW ON BEVELBACK WEATHERBOARD CAVITY CONSTRUCTION

Date: 01.03.14 Scale: 1:2 CAD Ref.: MSAWBW-CJ