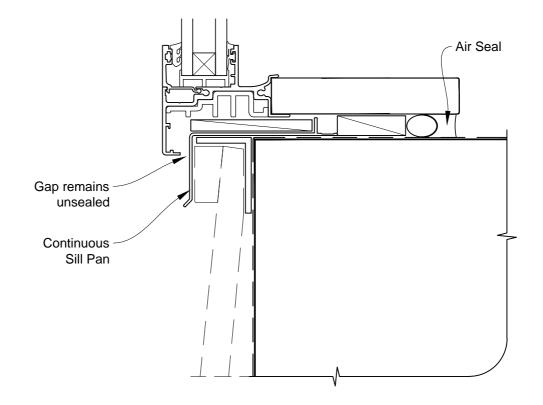

## INSTALLATION DETAIL - METRO SERIES AWNING WINDOW ON BEVELBACK WEATHERBOARD CAVITY CONSTRUCTION

**Date**: 01.03.14 **Scale**: 1:2 **CAD Ref.**: MSAWBW-CS2