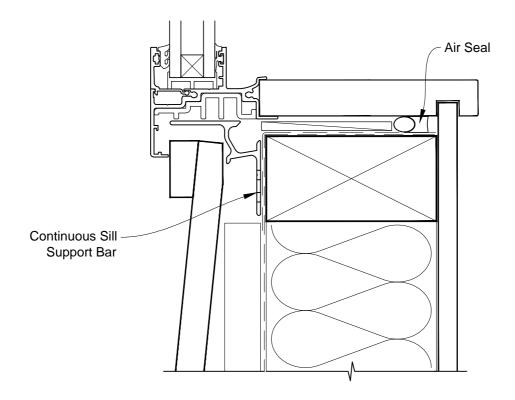

## INSTALLATION DETAIL - METRO SERIES AWNING WINDOW ON BEVELBACK WEATHERBOARD CAVITY CONSTRUCTION

Date: 01.03.14 Scale: 1:2 CAD Ref.: MSAWBW-CS