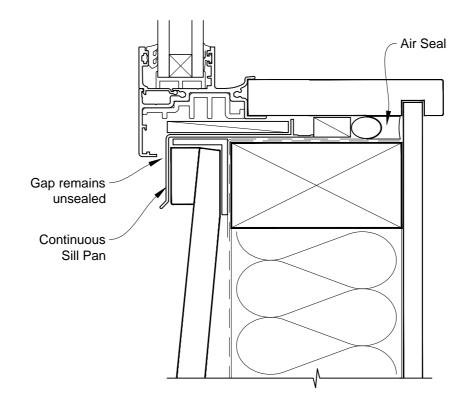

## INSTALLATION DETAIL - METRO SERIES AWNING WINDOW ON BEVELBACK WEATHERBOARD CAVITY CONSTRUCTION

Date: 01.03.14 Scale: 1:2 CAD Ref.: MSAWBW-CS