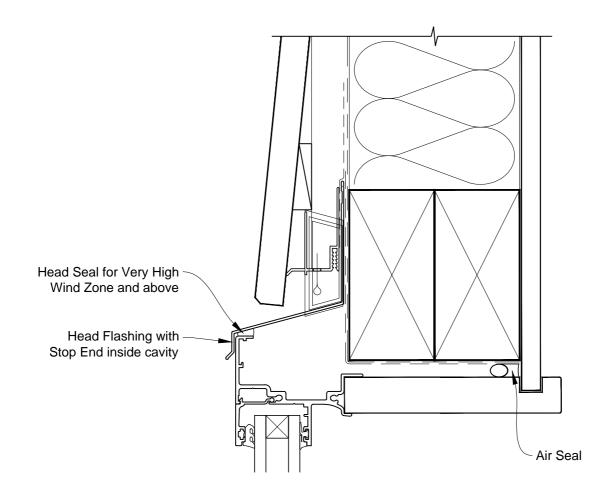

## INSTALLATION DETAIL - METRO SERIES AWNING WINDOW ON BEVELBACK WEATHERBOARD CAVITY CONSTRUCTION

Date: 01.03.14 Scale: 1:2 CAD Ref.: MSAWBW-CH