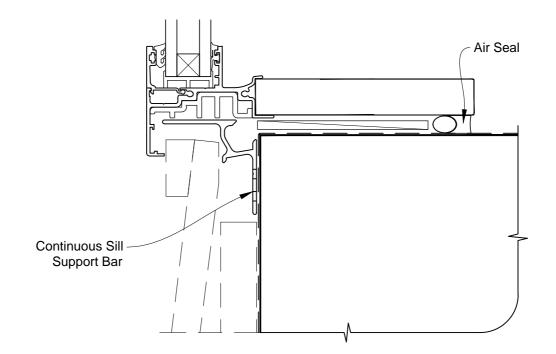

## INSTALLATION DETAIL - METRO SERIES AWNING WINDOW ON BEVELBACK WEATHERBOARD CAVITY CONSTRUCTION

**Date**: 01.03.14 **Scale**: 1:2 **CAD Ref.**: MSAWBW-CS2