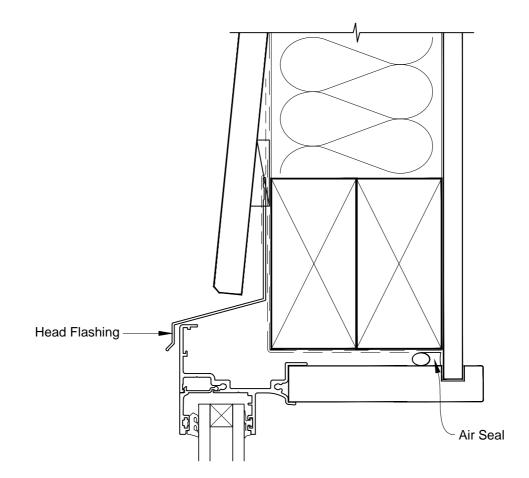

## INSTALLATION DETAIL - METRO SERIES AWNING WINDOW ON BEVELBACK WEATHERBOARD CAVITY CONSTRUCTION

Date: 01.03.14 Scale: 1:2 CAD Ref.: MSAWBW-CH