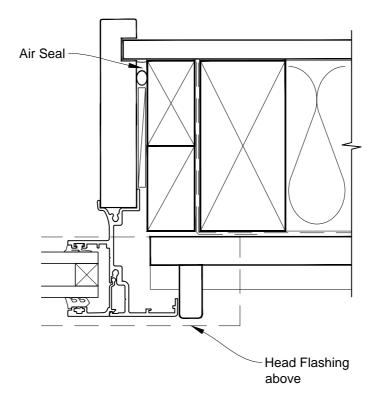

# INSTALLATION DETAIL - METRO SERIES AWNING WINDOW ON BEVELBACK WEATHERBOARD CAVITY CONSTRUCTION

Date: 01.03.14 Scale: 1:2 CAD Ref.: MSAWBW-CJ