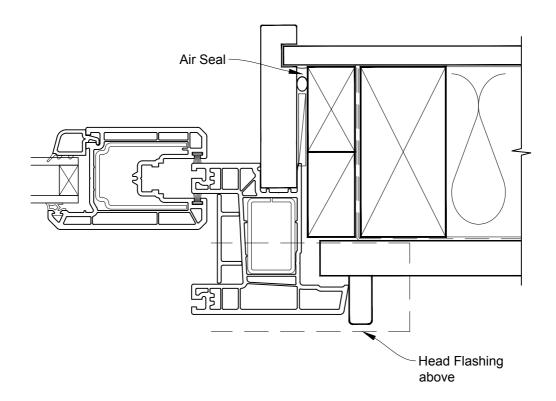

# INSTALLATION DETAIL - KLIMA SERIES SLIDING DOOR TWO PANELS ON RUSTICATED WEATHERBOARD CAVITY CONSTRUCTION

**Date:** 01.01.17 **Scale:** 1:2 **CAD Ref.:** KSS2RW-CH

# INSTALLATION DETAIL - KLIMA SERIES SLIDING DOOR TWO PANELS ON RUSTICATED WEATHERBOARD CAVITY CONSTRUCTION

**Date:** 01.01.17 **Scale:** 1:2 **CAD Ref.:** KSS2RW-CJ

# INSTALLATION DETAIL - KLIMA SERIES SLIDING DOOR TWO PANELS ON RUSTICATED WEATHERBOARD CAVITY CONSTRUCTION

**Date:** 01.01.17 **Scale:** 1:2 **CAD Ref.:** KSS2RW-CS