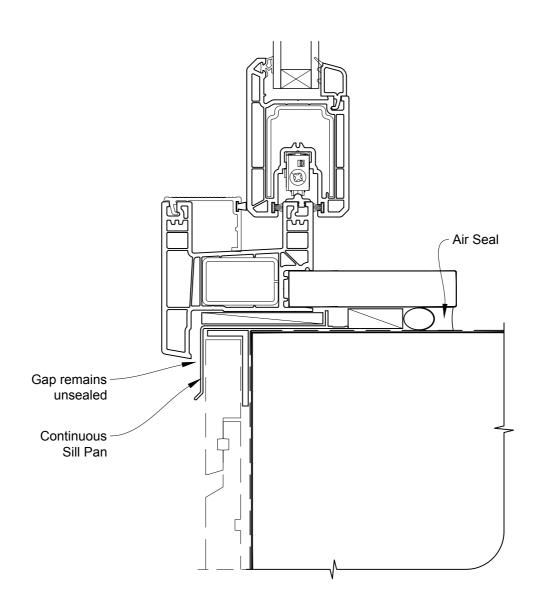

# INSTALLATION DETAIL - KLIMA SERIES SLIDING DOOR TWO PANELS ON RUSTICATED WEATHERBOARD DIRECT FIXED CLADDING

**Date:** 01.01.17 **Scale:** 1:2 **CAD Ref.:** KSS2RW-DH

# INSTALLATION DETAIL - KLIMA SERIES SLIDING DOOR TWO PANELS ON RUSTICATED WEATHERBOARD DIRECT FIXED CLADDING

**Date**: 01.01.17 **Scale**: 1:2 **CAD Ref**.: KSS2RW-DJ

# INSTALLATION DETAIL - KLIMA SERIES SLIDING DOOR TWO PANELS ON RUSTICATED WEATHERBOARD DIRECT FIXED CLADDING

**Date:** 01.01.17 **Scale:** 1:2 **CAD Ref.:** KSS2RW-DS