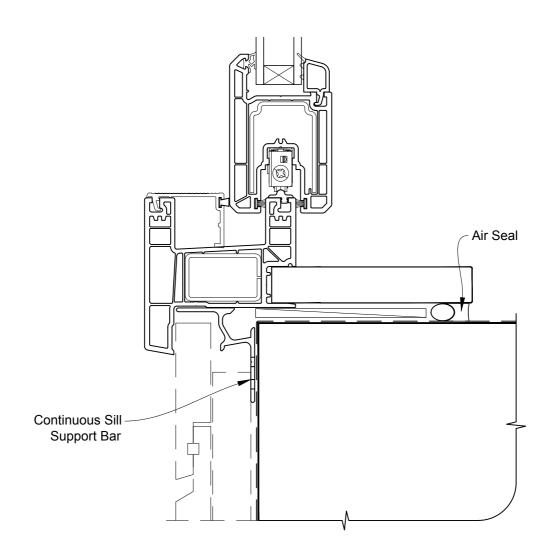

# INSTALLATION DETAIL - KLIMA SERIES SLIDING DOOR TWO PANELS ON RUSTICATED WEATHERBOARD CAVITY CONSTRUCTION

**Date:** 01.01.17 **Scale:** 1:2 **CAD Ref.:** KSS2RW-CS