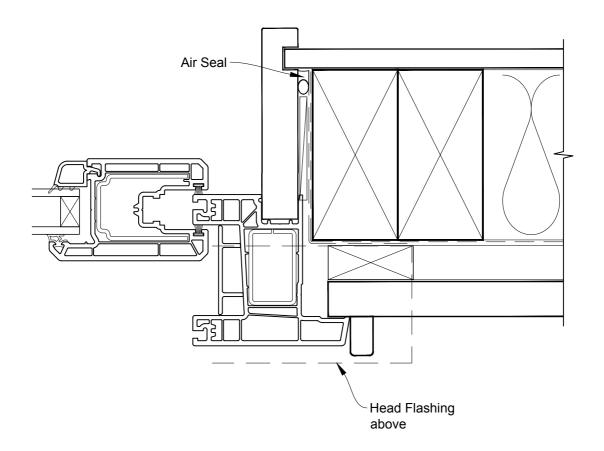

# INSTALLATION DETAIL - KLIMA SERIES SLIDING DOOR TWO PANELS ON RUSTICATED WEATHERBOARD CAVITY CONSTRUCTION

**Date:** 01.01.17 **Scale:** 1:2 **CAD Ref.:** KSS2RW-CJ