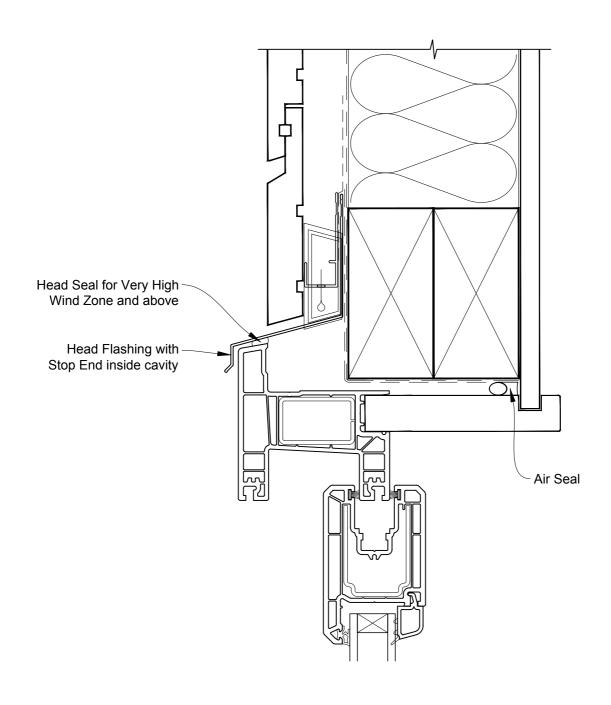

# INSTALLATION DETAIL - KLIMA SERIES SLIDING DOOR TWO PANELS ON RUSTICATED WEATHERBOARD CAVITY CONSTRUCTION

**Date:** 01.01.17 **Scale:** 1:2 **CAD Ref.:** KSS2RW-CH