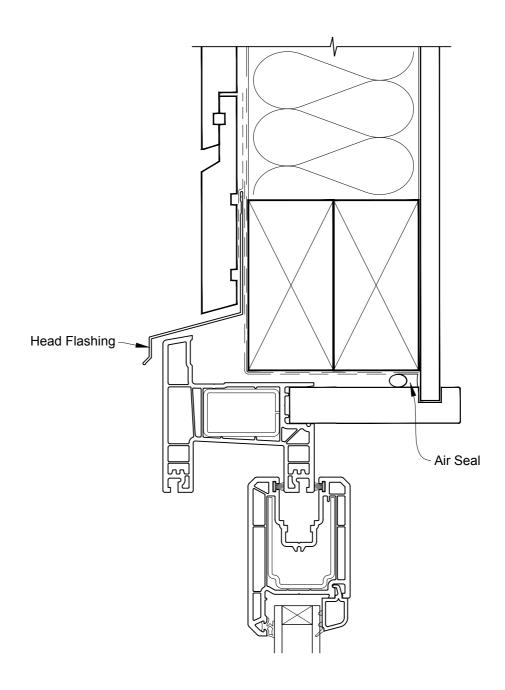

# INSTALLATION DETAIL - KLIMA SERIES SLIDING DOOR TWO PANELS ON RUSTICATED WEATHERBOARD DIRECT FIXED CLADDING

**Date:** 01.01.17 **Scale:** 1:2 **CAD Ref.:** KSS2RW-DH