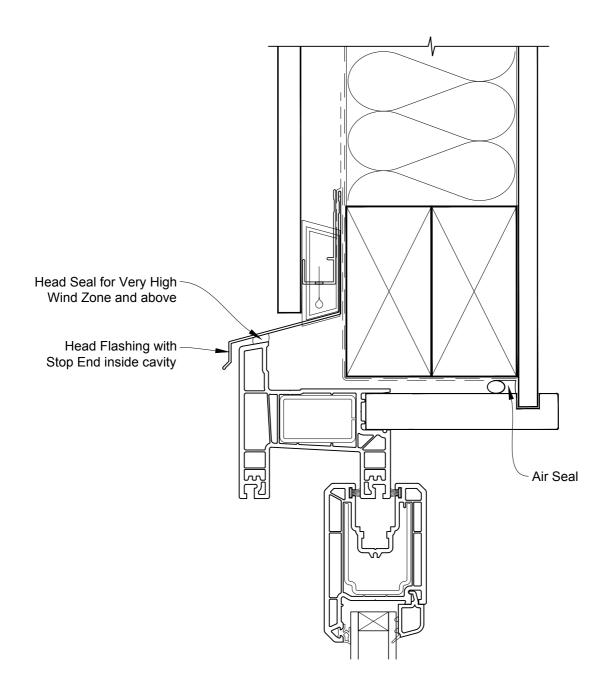

# INSTALLATION DETAIL - KLIMA SERIES SLIDING DOOR TWO PANELS ON FLAT SHEET CAVITY CONSTRUCTION

**Date:** 01.01.17 **Scale:** 1:2 **CAD Ref.:** KSS2FS-CH