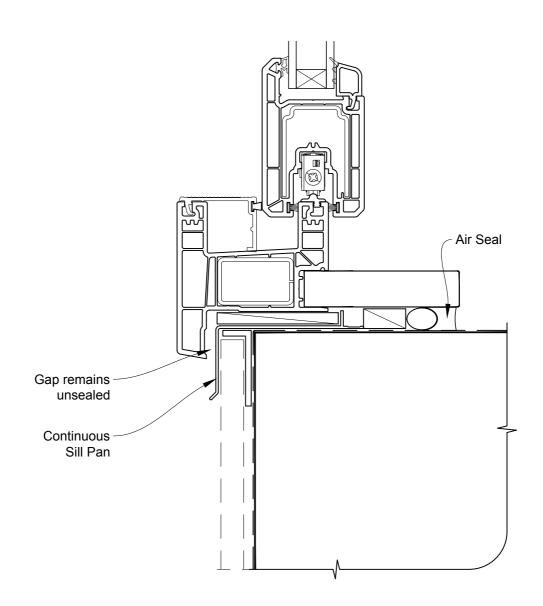

# INSTALLATION DETAIL - KLIMA SERIES SLIDING DOOR TWO PANELS ON FLAT SHEET CAVITY CONSTRUCTION

**Date:** 01.01.17 **Scale:** 1:2 **CAD Ref.:** KSS2FS-CS

# INSTALLATION DETAIL - KLIMA SERIES SLIDING DOOR TWO PANELS ON FLAT SHEET DIRECT FIXED CLADDING

**Date:** 01.01.17 **Scale:** 1:2 **CAD Ref.:** KSS2FS-DS