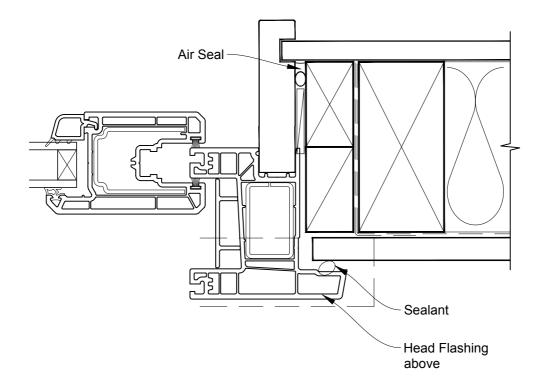

# INSTALLATION DETAIL - KLIMA SERIES SLIDING DOOR TWO PANELS ON FLAT SHEET CAVITY CONSTRUCTION

**Date:** 01.01.17 **Scale:** 1:2 **CAD Ref.:** KSS2FS-CH

# INSTALLATION DETAIL - KLIMA SERIES SLIDING DOOR TWO PANELS ON FLAT SHEET CAVITY CONSTRUCTION

**Date:** 01.01.17 **Scale:** 1:2 **CAD Ref.:** KSS2FS-CJ

# INSTALLATION DETAIL - KLIMA SERIES SLIDING DOOR TWO PANELS ON FLAT SHEET DIRECT FIXED CLADDING

**Date:** 01.01.17 **Scale:** 1:2 **CAD Ref.:** KSS2FS-DH

# INSTALLATION DETAIL - KLIMA SERIES SLIDING DOOR TWO PANELS ON FLAT SHEET DIRECT FIXED CLADDING

**Date:** 01.01.17 **Scale:** 1:2 **CAD Ref.:** KSS2FS-DJ