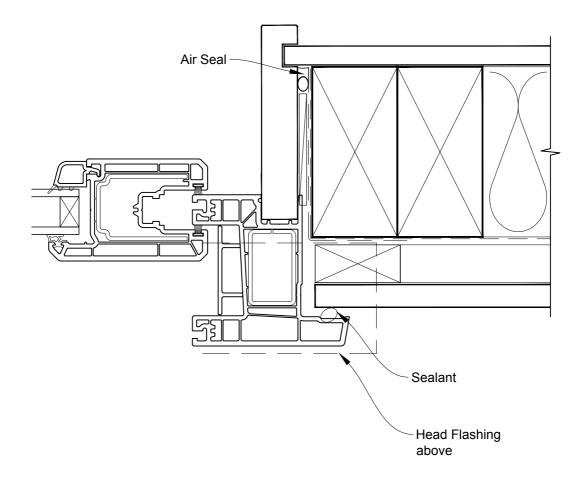

# INSTALLATION DETAIL - KLIMA SERIES SLIDING DOOR TWO PANELS ON FLAT SHEET CAVITY CONSTRUCTION

**Date:** 01.01.17 **Scale:** 1:2 **CAD Ref.:** KSS2FS-CJ