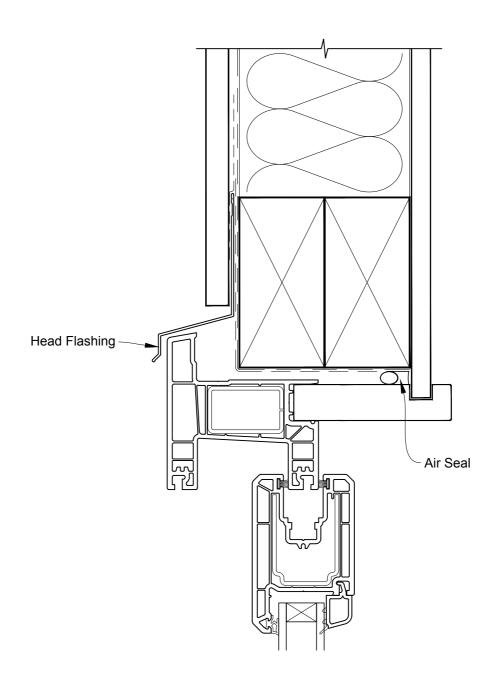

# INSTALLATION DETAIL - KLIMA SERIES SLIDING DOOR TWO PANELS ON FLAT SHEET DIRECT FIXED CLADDING

**Date:** 01.01.17 **Scale:** 1:2 **CAD Ref.:** KSS2FS-DH