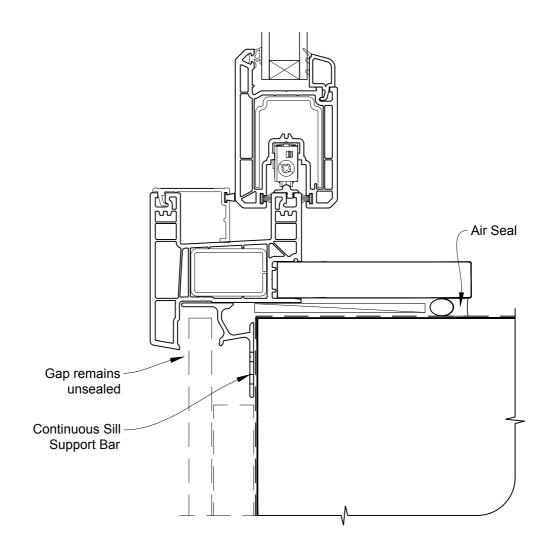

# INSTALLATION DETAIL - KLIMA SERIES SLIDING DOOR TWO PANELS ON FLAT SHEET CAVITY CONSTRUCTION

**Date:** 01.01.17 **Scale:** 1:2 **CAD Ref.:** KSS2FS-CS