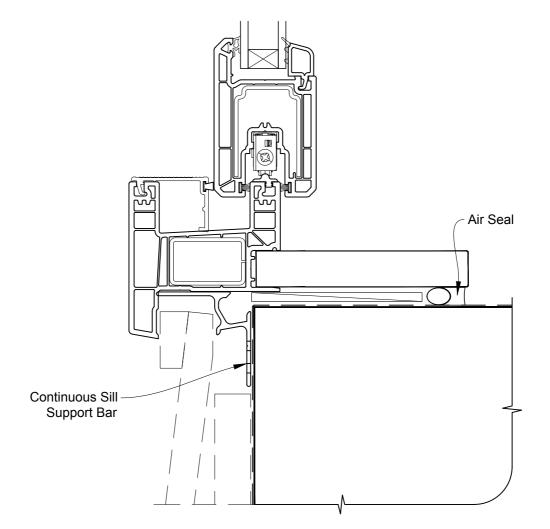

# INSTALLATION DETAIL - KLIMA SERIES SLIDING DOOR TWO PANELS ON BEVELBACK WEATHERBOARD CAVITY CONSTRUCTION

Date: 01.01.17

Scale: 1:2 CAD Ref.: KSS2BW-CS