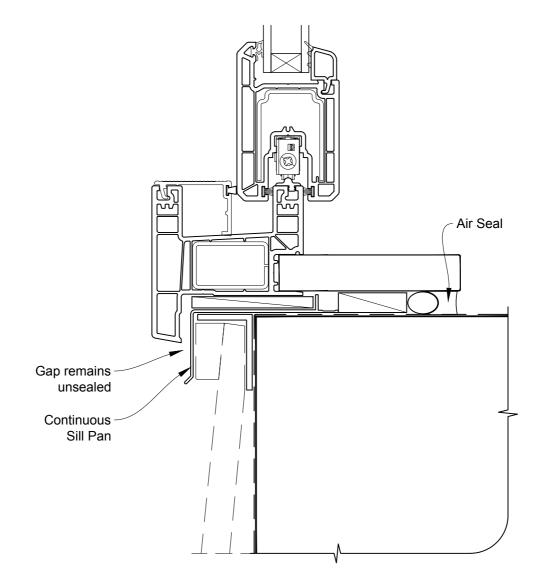

# INSTALLATION DETAIL - KLIMA SERIES SLIDING DOOR TWO PANELS ON BEVELBACK WEATHERBOARD DIRECT FIXED CLADDING

Date: 01.01.17 S

Scale: 1:2 CAD Ref.: KSS2BW-DS