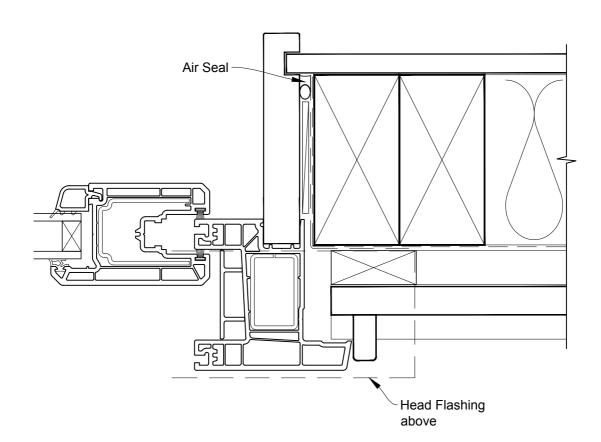

# INSTALLATION DETAIL - KLIMA SERIES SLIDING DOOR TWO PANELS ON BEVELBACK WEATHERBOARD CAVITY CONSTRUCTION

Date: 01.01.17

Scale: 1:2 CAD Ref.: KSS2BW-CJ