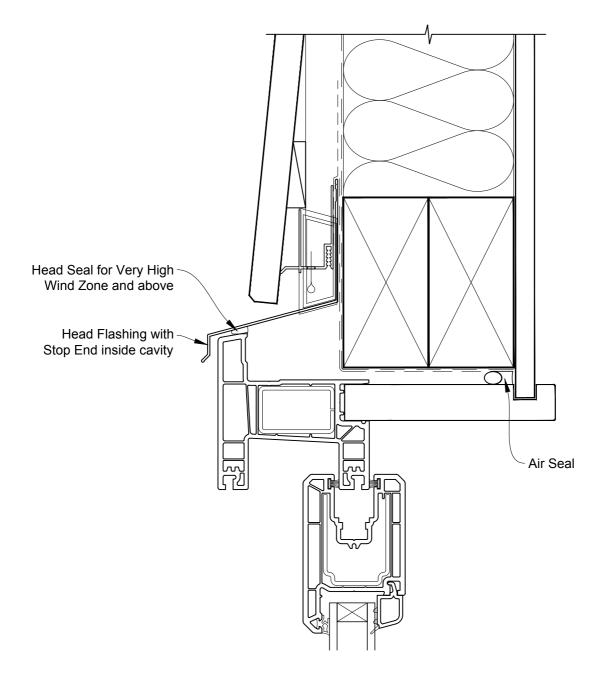

#### INSTALLATION DETAIL - KLIMA SERIES SLIDING DOOR TWO PANELS ON BEVELBACK WEATHERBOARD CAVITY CONSTRUCTION

Date: 01.01.17

Scale: 1:2 CAD Ref.: KSS2BW-CH