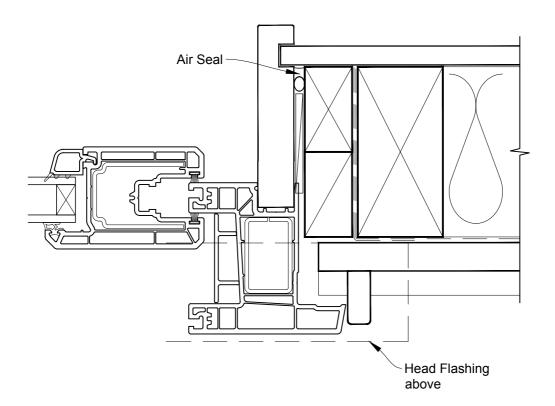

# INSTALLATION DETAIL - KLIMA SERIES SLIDING DOOR TWO PANELS ON BEVELBACK WEATHERBOARD DIRECT FIXED CLADDING

Date: 01.01.17

Scale: 1:2 CAD Ref.: KSS2BW-DH

Head Flashing Air Seal