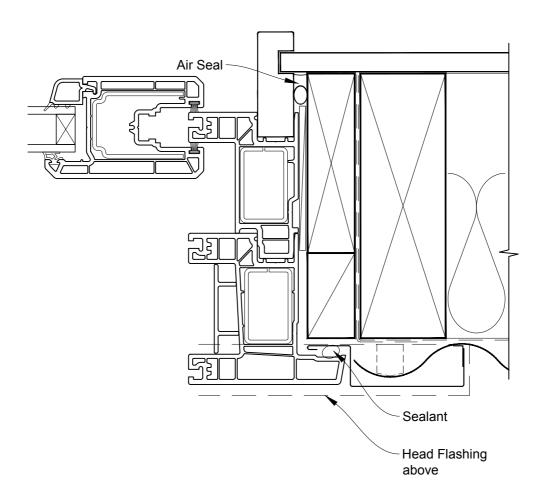

#### INSTALLATION DETAIL - KLIMA SERIES SLIDING DOOR THREE PANELS ON PROFILE METAL DIRECT FIXED CLADDING

Date: 01.01.17

Scale: 1:2 CAD Ref.: KSS3PM-DS