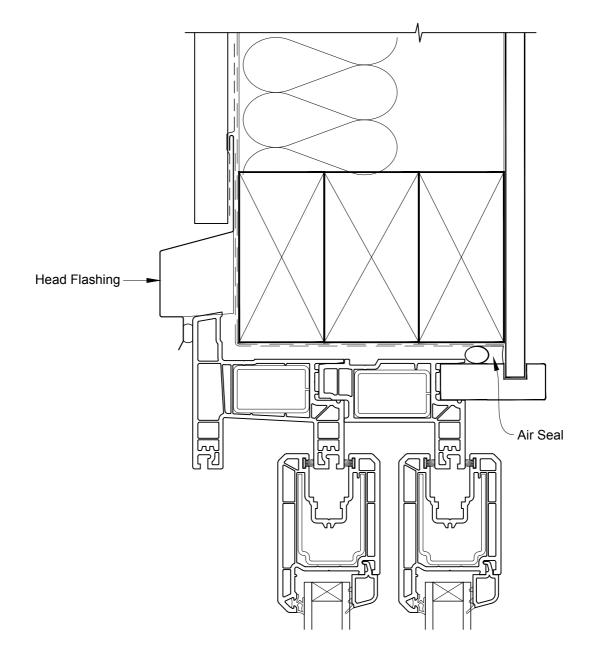

# INSTALLATION DETAIL - KLIMA SERIES SLIDING DOOR THREE PANELS ON PROFILE METAL DIRECT FIXED CLADDING

Date: 01.01.17

E LZ CAD Rei

Scale: 1:2 CAD Ref.: KSS3PM-DH