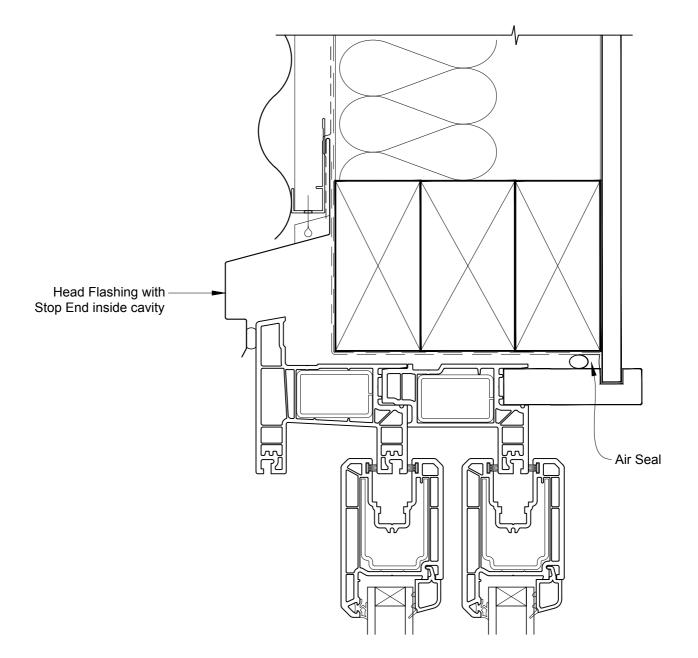

# INSTALLATION DETAIL - KLIMA SERIES SLIDING DOOR THREE PANELS ON PROFILE METAL CAVITY CONSTRUCTION

Date: 01.01.17

Scale: 1:2 CAD Ref.: KSS3PM-CH