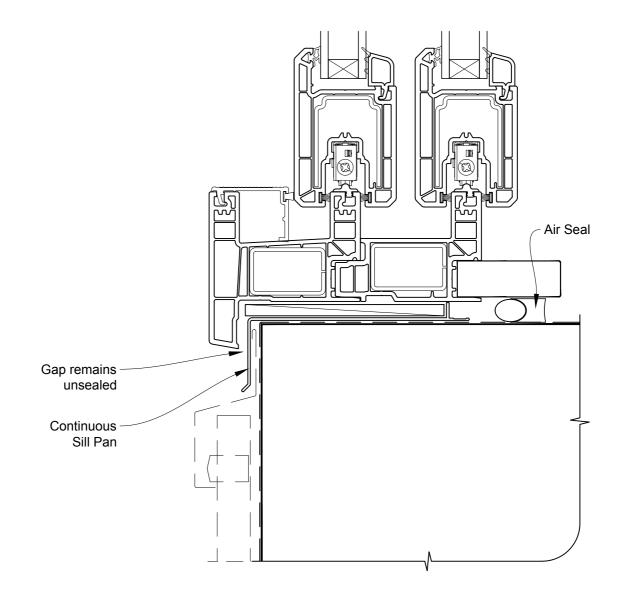

# INSTALLATION DETAIL - KLIMA SERIES SLIDING DOOR THREE PANELS ON PROFILE METAL CAVITY CONSTRUCTION

Date: 01.01.17

Scale: 1:2 CAD Ref.: KSS3PM-CJ

Air Seal