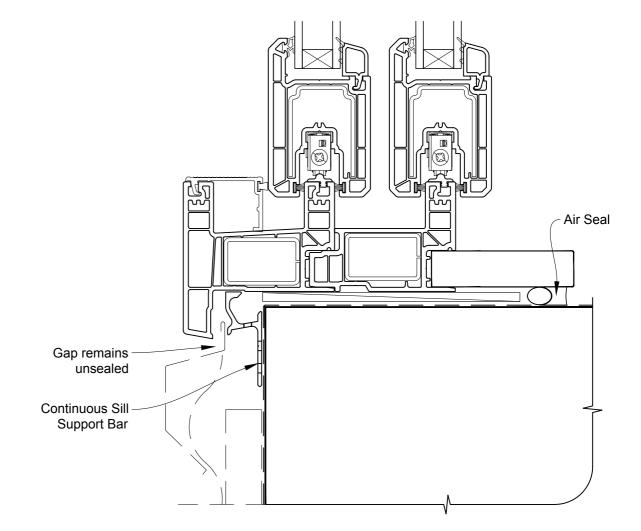

### INSTALLATION DETAIL - KLIMA SERIES SLIDING DOOR THREE PANELS ON PROFILE METAL CAVITY CONSTRUCTION

Date: 01.01.17

Scale: 1:2 CAD Ref.: KSS3PM-CS