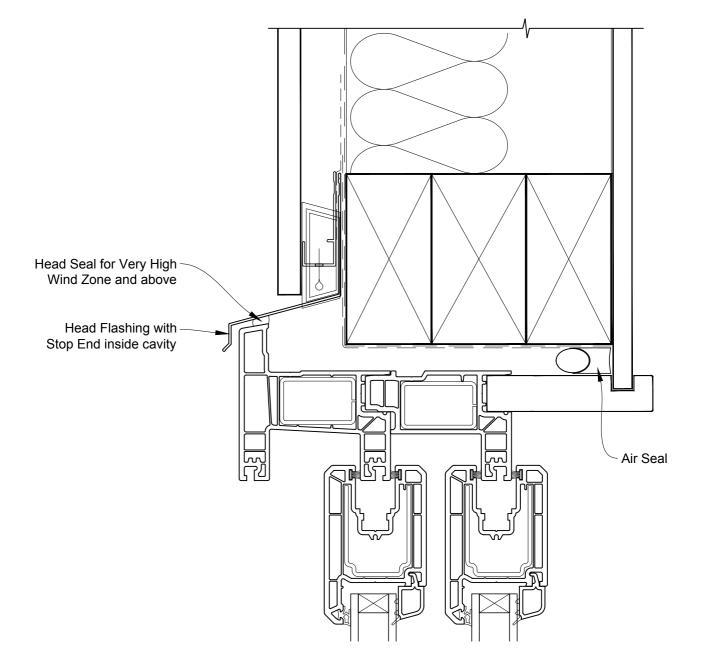

# INSTALLATION DETAIL - KLIMA SERIES SLIDING DOOR THREE PANELS ON FLAT SHEET CAVITY CONSTRUCTION

Date: 01.01.17

Scale: 1:2 CAD Ref.: KSS3FS-CH