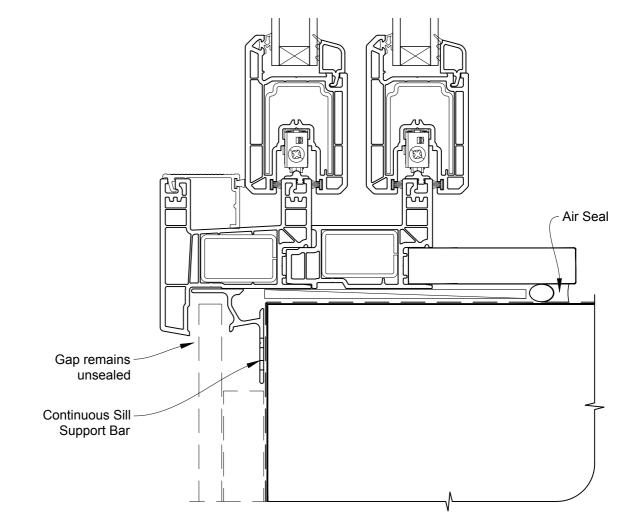

#### INSTALLATION DETAIL - KLIMA SERIES SLIDING DOOR THREE PANELS ON FLAT SHEET CAVITY CONSTRUCTION

Date: 01.01.17

Scale: 1:2 CAD Ref.: KSS3FS-CS