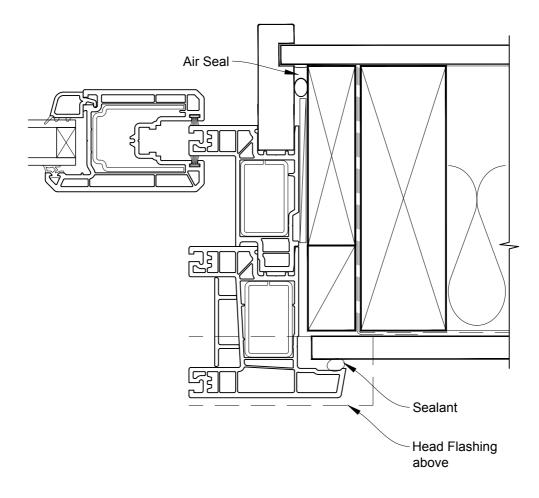

# INSTALLATION DETAIL - KLIMA SERIES SLIDING DOOR THREE PANELS ON FLAT SHEET DIRECT FIXED CLADDING

Date: 01.01.17 S

Scale: 1:2 CAD Ref.: KSS3FS-DJ