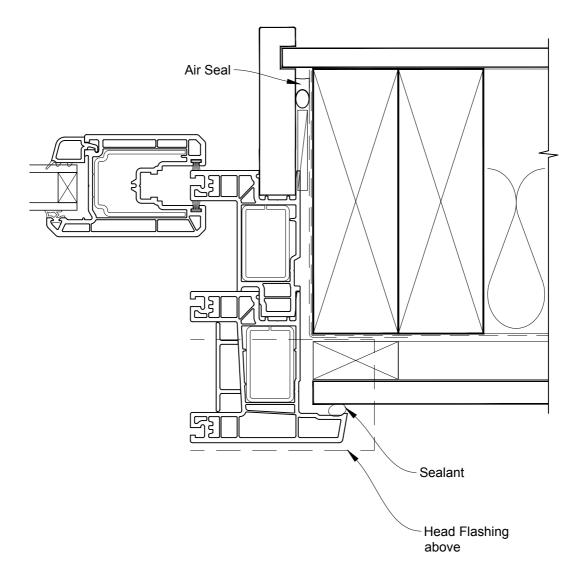

# INSTALLATION DETAIL - KLIMA SERIES SLIDING DOOR THREE PANELS ON FLAT SHEET CAVITY CONSTRUCTION

Date: 01.01.17

Scale: 1:2 CAD Ref.: KSS3FS-CJ