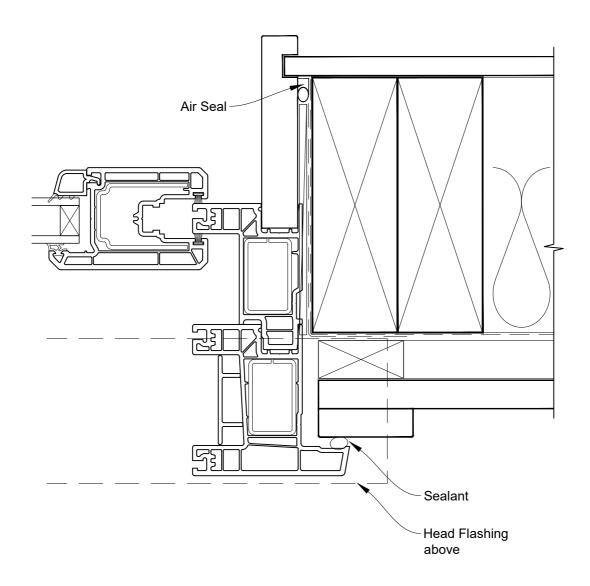

## INSTALLATION DETAIL - KLIMA SERIES SLIDING DOOR THREE PANELS ON BOARD & BATTEN CAVITY CONSTRUCTION

**Date:** 01.01.17 **Scale:** 1:2 **CAD Ref.:** KSS3BB-CJ