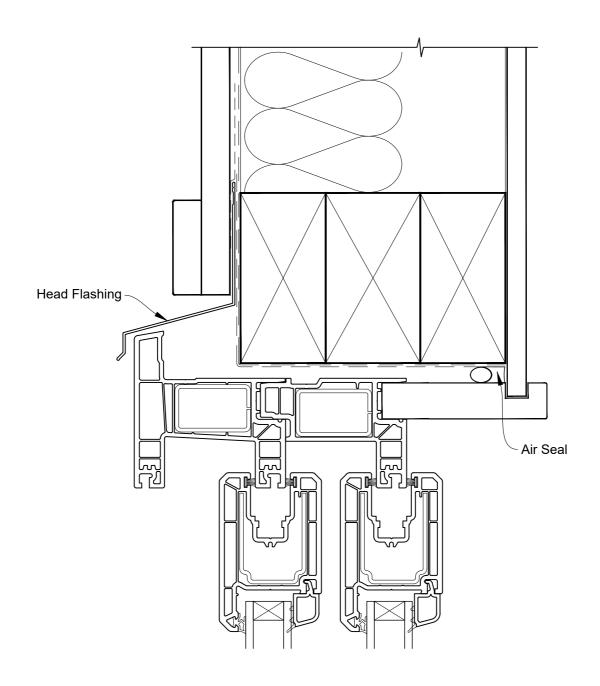

# INSTALLATION DETAIL - KLIMA SERIES SLIDING DOOR THREE PANELS ON BOARD & BATTEN DIRECT FIXED CLADDING

**Date:** 01.01.17 **Scale:** 1:2 **CAD Ref.:** KSS3BB-DH