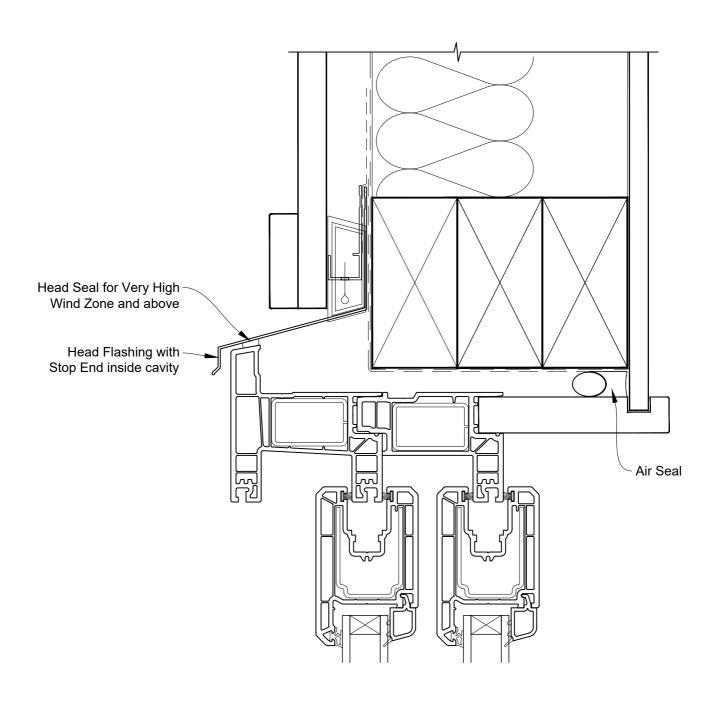

### INSTALLATION DETAIL - KLIMA SERIES SLIDING DOOR THREE PANELS ON BOARD & BATTEN CAVITY CONSTRUCTION

**Date:** 01.01.17 **Scale:** 1:2 **CAD Ref.:** KSS3BB-CH