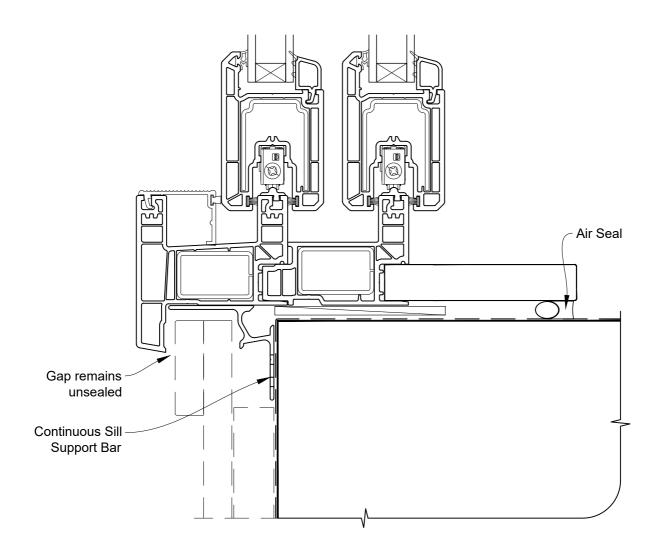

## INSTALLATION DETAIL - KLIMA SERIES SLIDING DOOR THREE PANELS ON BOARD & BATTEN CAVITY CONSTRUCTION

**Date:** 01.01.17 **Scale:** 1:2 **CAD Ref.:** KSS3BB-CS