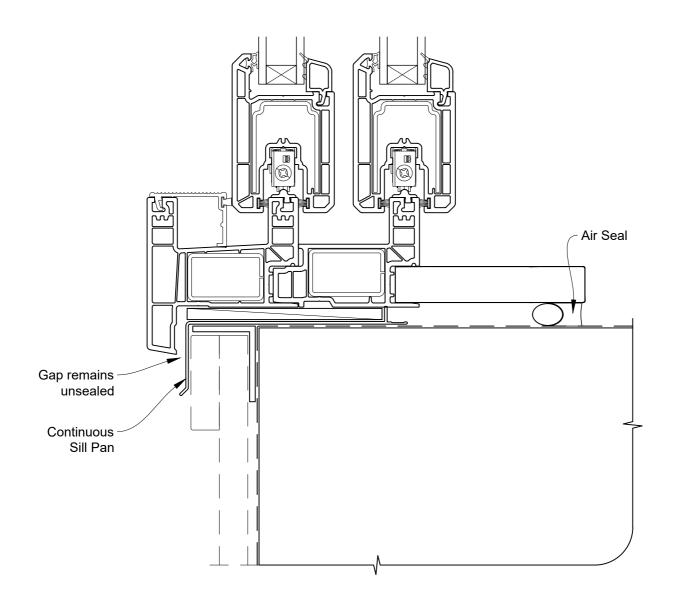

# INSTALLATION DETAIL - KLIMA SERIES SLIDING DOOR THREE PANELS ON BOARD & BATTEN DIRECT FIXED CLADDING

**Date:** 01.01.17 **Scale:** 1:2 **CAD Ref.:** KSS3BB-DH

## INSTALLATION DETAIL - KLIMA SERIES SLIDING DOOR THREE PANELS ON BOARD & BATTEN DIRECT FIXED CLADDING

**Date:** 01.01.17 **Scale:** 1:2 **CAD Ref.:** KSS3BB-DJ

## INSTALLATION DETAIL - KLIMA SERIES SLIDING DOOR THREE PANELS ON BOARD & BATTEN DIRECT FIXED CLADDING

**Date:** 01.01.17 **Scale:** 1:2 **CAD Ref.:** KSS3BB-DS