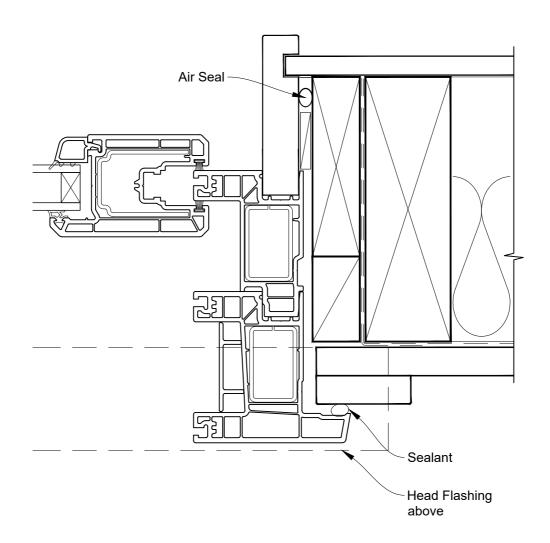

### INSTALLATION DETAIL - KLIMA SERIES SLIDING DOOR THREE PANELS ON BOARD & BATTEN CAVITY CONSTRUCTION

**Date:** 01.01.17 **Scale:** 1:2 **CAD Ref.:** KSS3BB-CH

## INSTALLATION DETAIL - KLIMA SERIES SLIDING DOOR THREE PANELS ON BOARD & BATTEN CAVITY CONSTRUCTION

**Date:** 01.01.17 **Scale:** 1:2 **CAD Ref.:** KSS3BB-CJ

## INSTALLATION DETAIL - KLIMA SERIES SLIDING DOOR THREE PANELS ON BOARD & BATTEN CAVITY CONSTRUCTION

**Date:** 01.01.17 **Scale:** 1:2 **CAD Ref.:** KSS3BB-CS