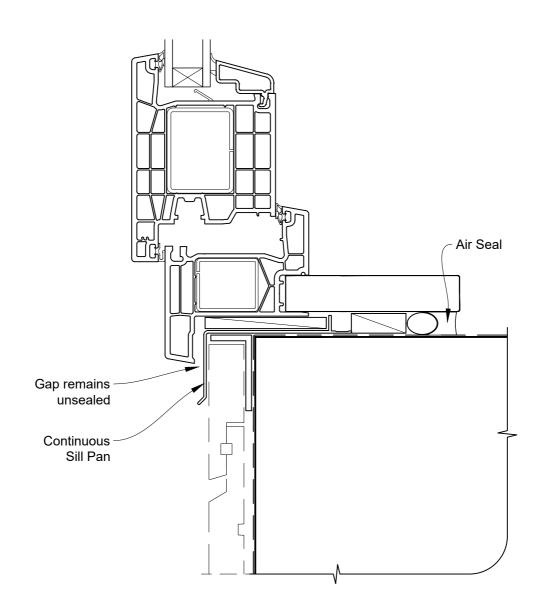

# INSTALLATION DETAIL - KLIMA SERIES HINGED DOOR OPEN OUT ON RUSTICATED WEATHERBOARD CAVITY CONSTRUCTION

Date: 01.06.20 Scale: 1:2 CAD Ref.: KSHORW-CS