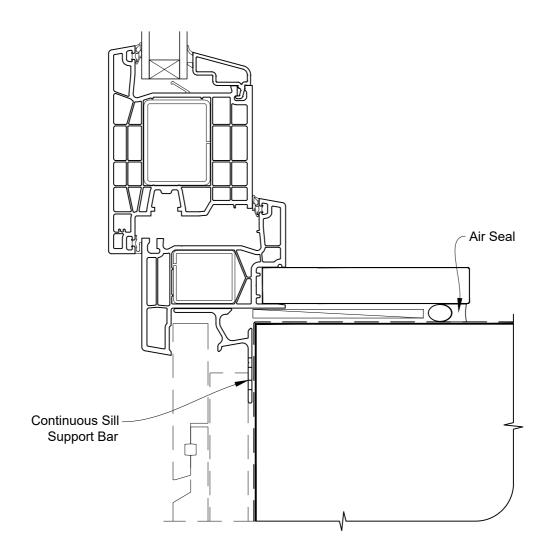

# INSTALLATION DETAIL - KLIMA SERIES HINGED DOOR OPEN OUT ON RUSTICATED WEATHERBOARD CAVITY CONSTRUCTION

Date: 01.06.20 Scale: 1:2 CAD Ref.: KSHORW-CS