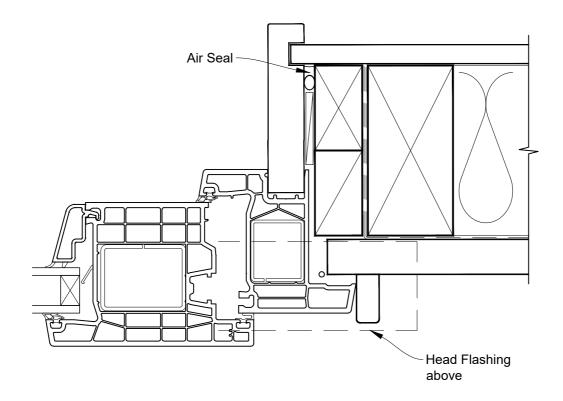

# INSTALLATION DETAIL - KLIMA SERIES HINGED DOOR OPEN OUT ON RUSTICATED WEATHERBOARD CAVITY CONSTRUCTION

Date: 01.06.20 Scale: 1:2 CAD Ref.: KSHORW-CJ