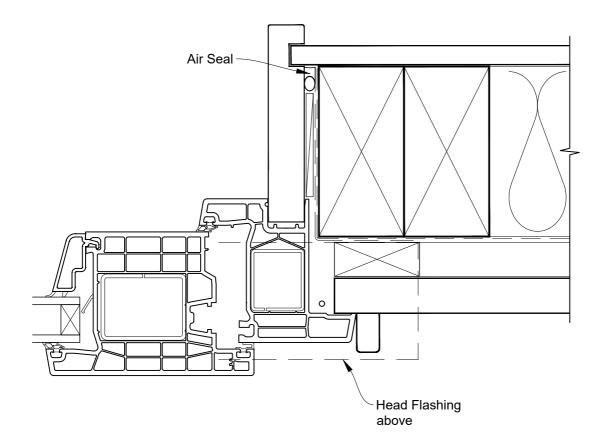

# INSTALLATION DETAIL - KLIMA SERIES HINGED DOOR OPEN OUT ON RUSTICATED WEATHERBOARD CAVITY CONSTRUCTION

Date: 01.06.20 Scale: 1:2 CAD Ref.: KSHORW-CJ