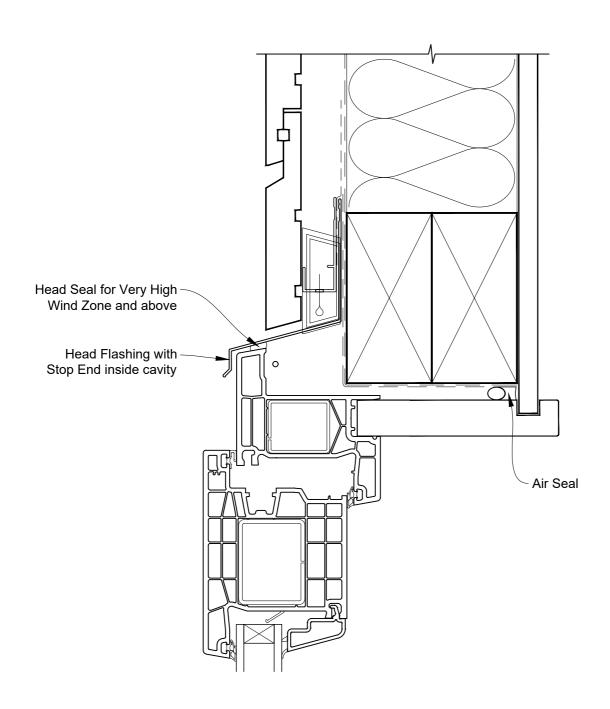

## INSTALLATION DETAIL - KLIMA SERIES HINGED DOOR OPEN OUT ON RUSTICATED WEATHERBOARD CAVITY CONSTRUCTION

Date: 01.06.20 Scale: 1:2 CAD Ref.: KSHORW-CH