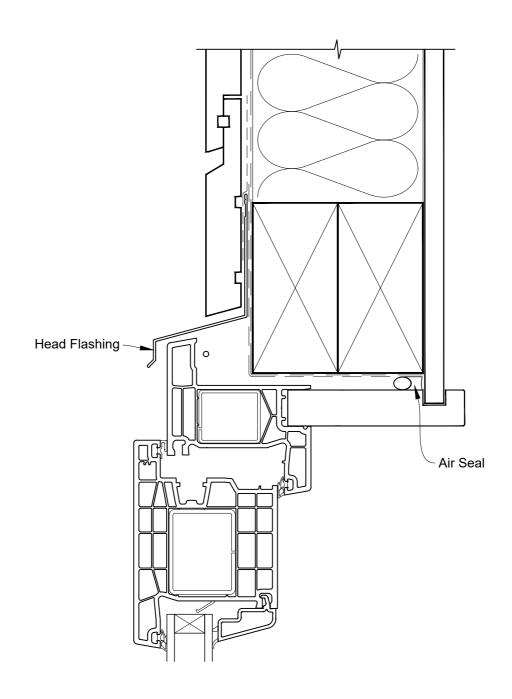

## INSTALLATION DETAIL - KLIMA SERIES HINGED DOOR OPEN OUT ON RUSTICATED WEATHERBOARD DIRECT FIXED CLADDING

Date: 01.06.20 Scale: 1:2 CAD Ref.: KSHORW-DH