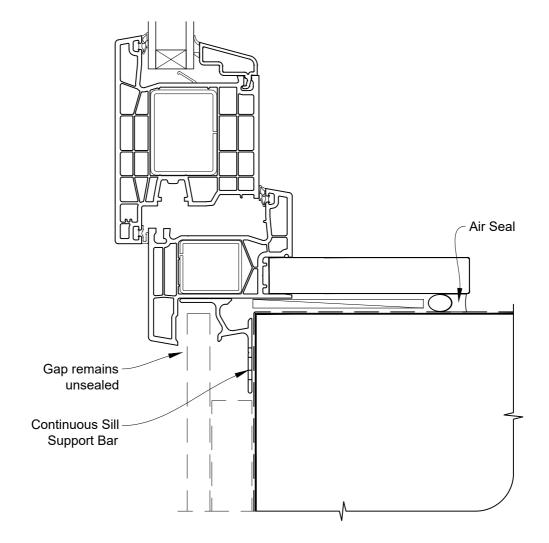

## INSTALLATION DETAIL - KLIMA SERIES HINGED DOOR OPEN OUT ON FLAT SHEET DIRECT FIXED CLADDING

Date: 01.06.20

Scale: 1:2 CAD Ref.: KSHOFS-DS

Gap remains unsealed Continuous Sill Pan