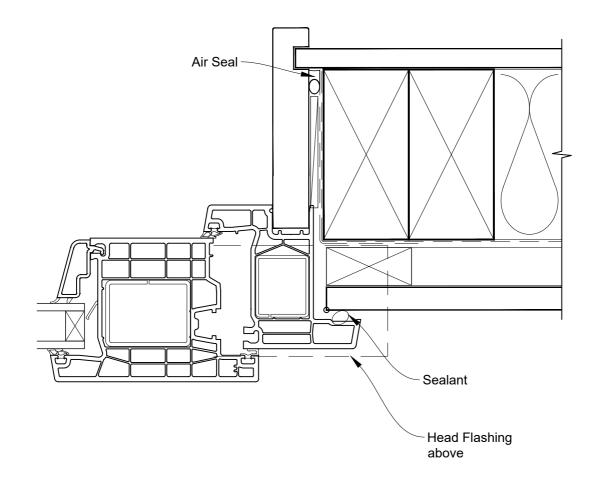

# INSTALLATION DETAIL - KLIMA SERIES HINGED DOOR OPEN OUT ON FLAT SHEET CAVITY CONSTRUCTION

Date: 01.06.20

Scale: 1:2 CAD Ref.: KSHOFS-CJ