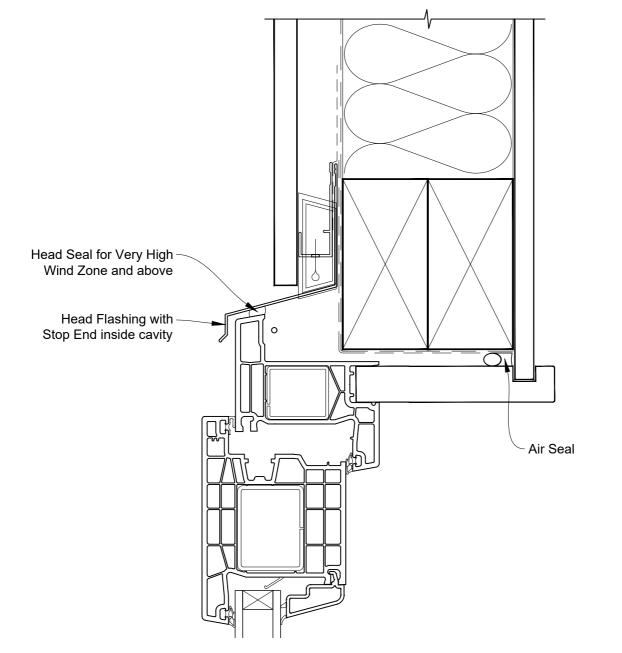

## INSTALLATION DETAIL - KLIMA SERIES HINGED DOOR OPEN OUT ON FLAT SHEET CAVITY CONSTRUCTION

Date: 01.06.20

Scale: 1:2 CAD Ref.: KSHOFS-CH