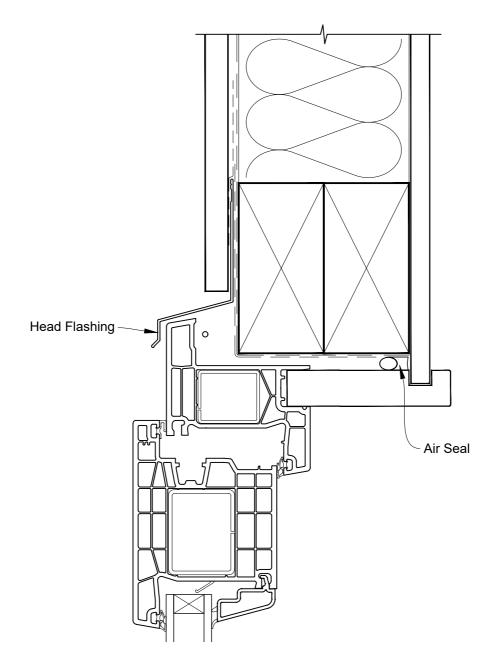

# INSTALLATION DETAIL - KLIMA SERIES HINGED DOOR OPEN OUT ON FLAT SHEET CAVITY CONSTRUCTION

Date: 01.06.20 S

Scale: 1:2 CAD Re

CAD Ref.: KSHOFS-CS