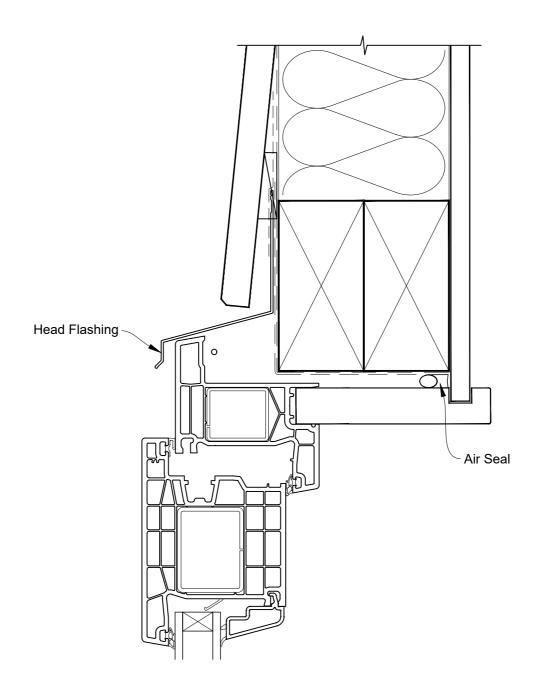

# INSTALLATION DETAIL - KLIMA SERIES HINGED DOOR OPEN OUT ON BEVELBACK WEATHERBOARD DIRECT FIXED CLADDING

**Date:** 01.06.20 **Scale:** 1:2 **CAD Ref.:** KSHOBW-DH