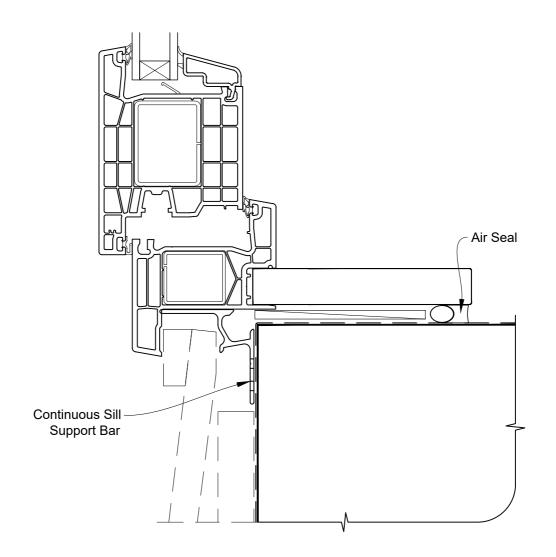

# INSTALLATION DETAIL - KLIMA SERIES HINGED DOOR OPEN OUT ON BEVELBACK WEATHERBOARD CAVITY CONSTRUCTION

Date: 01.06.20 Scale: 1:2 CAD Ref.: KSHOBW-CS