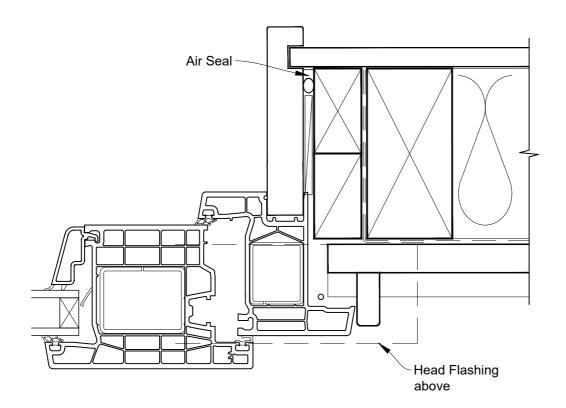

# INSTALLATION DETAIL - KLIMA SERIES HINGED DOOR OPEN OUT ON BEVELBACK WEATHERBOARD CAVITY CONSTRUCTION

Date: 01.06.20 Scale: 1:2 CAD Ref.: KSHOBW-CJ