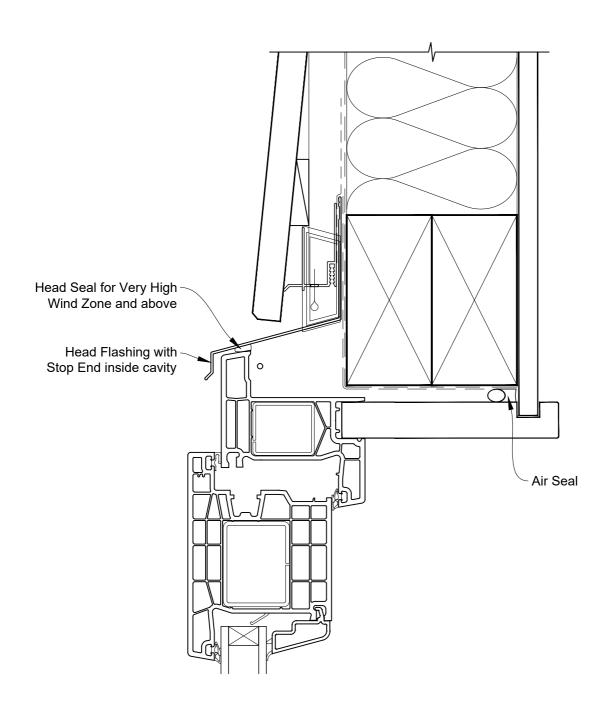

## INSTALLATION DETAIL - KLIMA SERIES HINGED DOOR OPEN OUT ON BEVELBACK WEATHERBOARD CAVITY CONSTRUCTION

Date: 01.06.20 Scale: 1:2 CAD Ref.: KSHOBW-CH