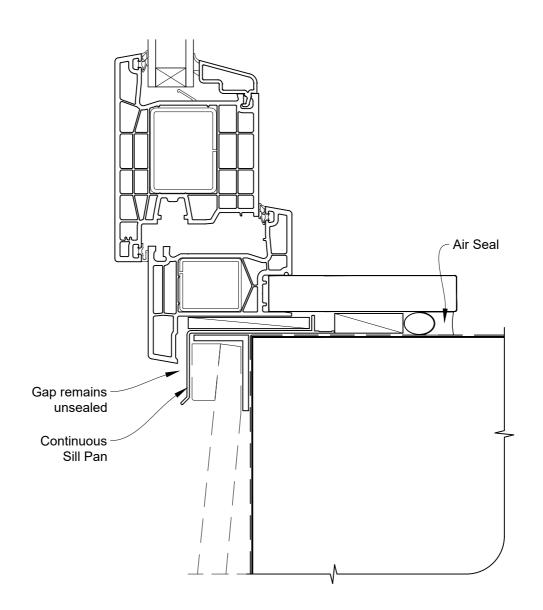

# INSTALLATION DETAIL - KLIMA SERIES HINGED DOOR OPEN OUT ON BEVELBACK WEATHERBOARD CAVITY CONSTRUCTION

Date: 01.06.20 Scale: 1:2 CAD Ref.: KSHOBW-CS