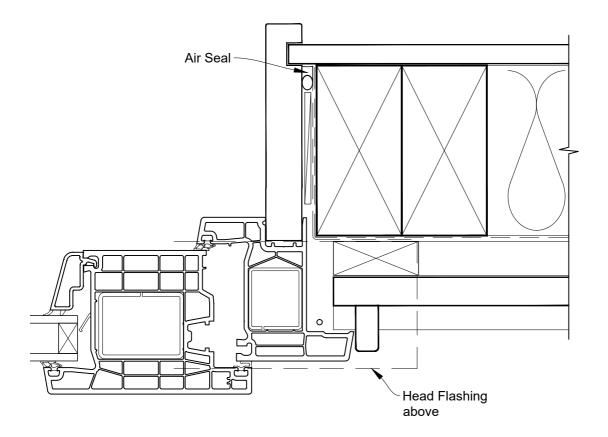

# INSTALLATION DETAIL - KLIMA SERIES HINGED DOOR OPEN OUT ON BEVELBACK WEATHERBOARD CAVITY CONSTRUCTION

Date: 01.06.20 Scale: 1:2 CAD Ref.: KSHOBW-CJ