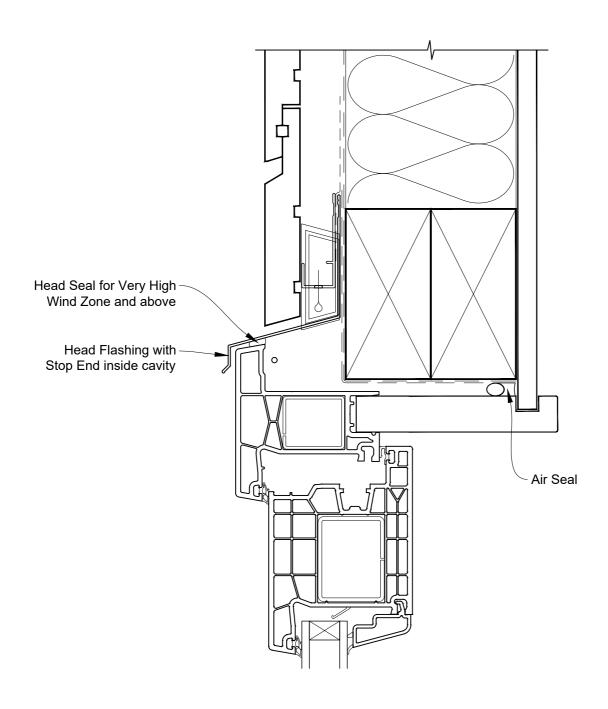

## INSTALLATION DETAIL - KLIMA SERIES HINGED DOOR OPEN IN ON RUSTICATED WEATHERBOARD CAVITY CONSTRUCTION

Date: 01.06.20 Scale: 1:2 CAD Ref.: KSHIRW-CH