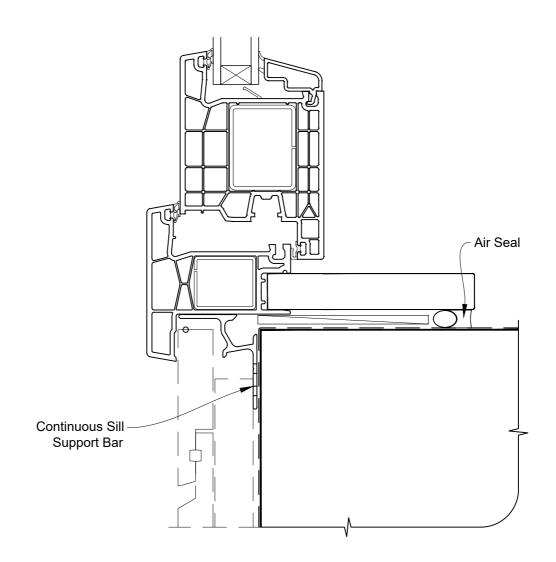

# INSTALLATION DETAIL - KLIMA SERIES HINGED DOOR OPEN IN ON RUSTICATED WEATHERBOARD CAVITY CONSTRUCTION

Date: 01.06.20 Scale: 1:2 CAD Ref.: KSHIRW-CS