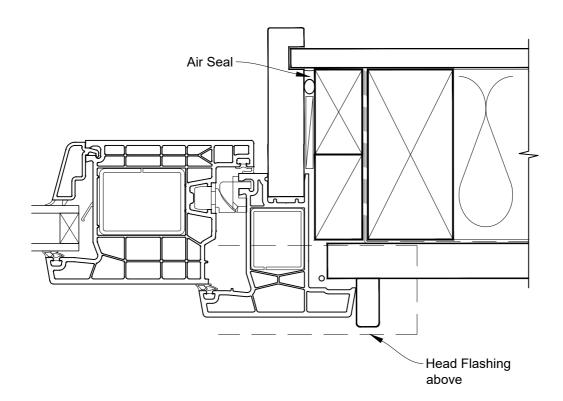

## INSTALLATION DETAIL - KLIMA SERIES HINGED DOOR OPEN IN ON RUSTICATED WEATHERBOARD CAVITY CONSTRUCTION

Date: 01.06.20 Scale: 1:2 CAD Ref.: KSHIRW-CJ