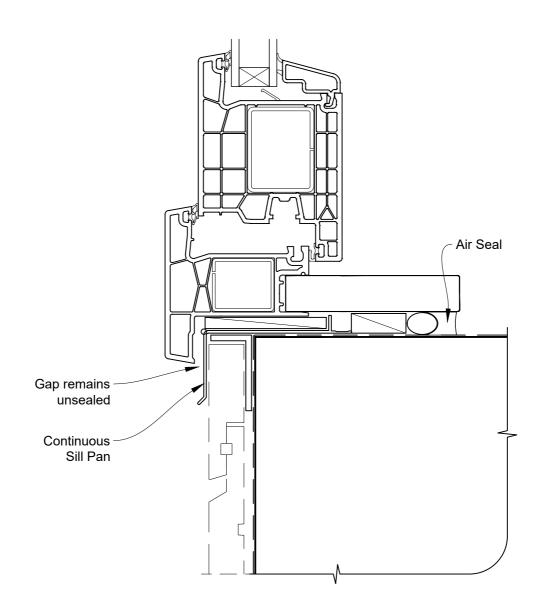

# INSTALLATION DETAIL - KLIMA SERIES HINGED DOOR OPEN IN ON RUSTICATED WEATHERBOARD CAVITY CONSTRUCTION

Date: 01.06.20 Scale: 1:2 CAD Ref.: KSHIRW-CS