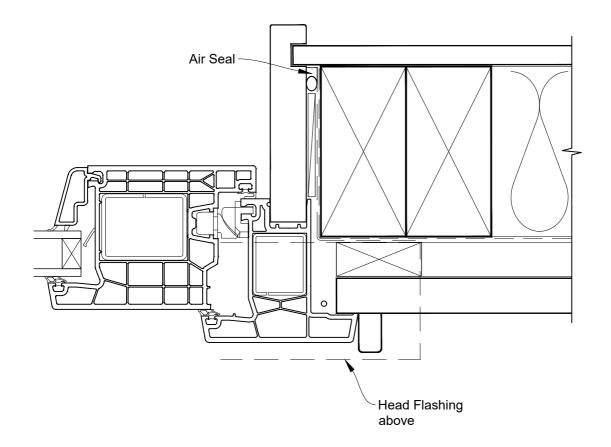

## INSTALLATION DETAIL - KLIMA SERIES HINGED DOOR OPEN IN ON RUSTICATED WEATHERBOARD CAVITY CONSTRUCTION

Date: 01.06.20 Scale: 1:2 CAD Ref.: KSHIRW-CJ