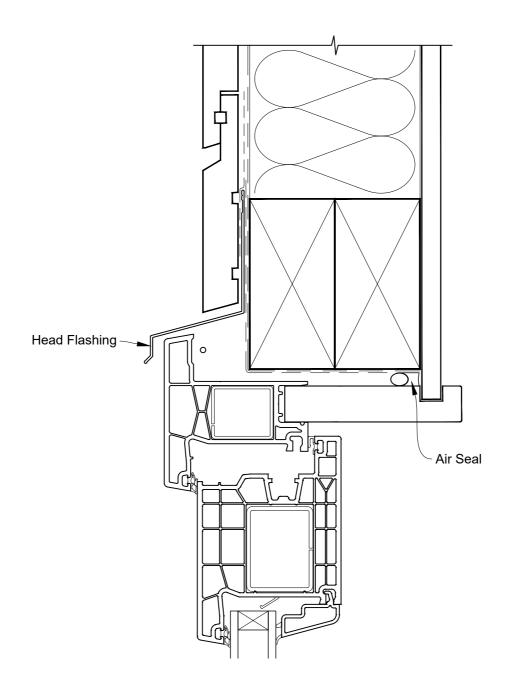

## INSTALLATION DETAIL - KLIMA SERIES HINGED DOOR OPEN IN ON RUSTICATED WEATHERBOARD DIRECT FIXED CLADDING

Date: 01.06.20 Scale: 1:2 CAD Ref.: KSHIRW-DH