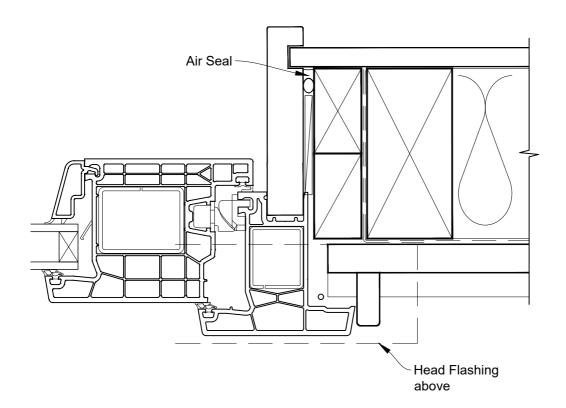

# INSTALLATION DETAIL - KLIMA SERIES HINGED DOOR OPEN IN ON BEVELBACK WEATHERBOARD CAVITY CONSTRUCTION

Date: 01.06.20 Scale: 1:2 CAD Ref.: KSHIBW-CJ