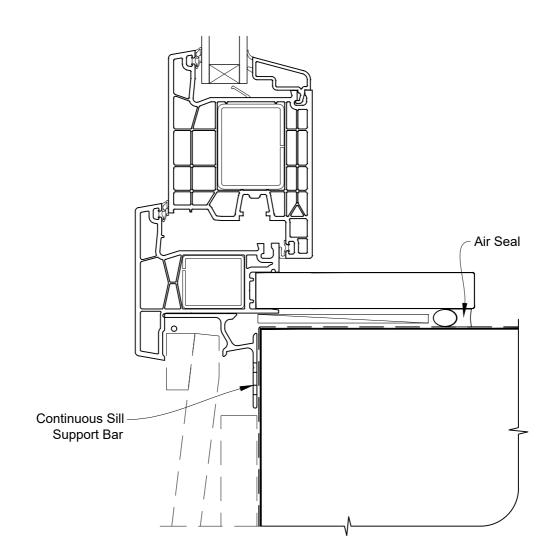

# INSTALLATION DETAIL - KLIMA SERIES HINGED DOOR OPEN IN ON BEVELBACK WEATHERBOARD CAVITY CONSTRUCTION

Date: 01.06.20 Scale: 1:2 CAD Ref.: KSHIBW-CS