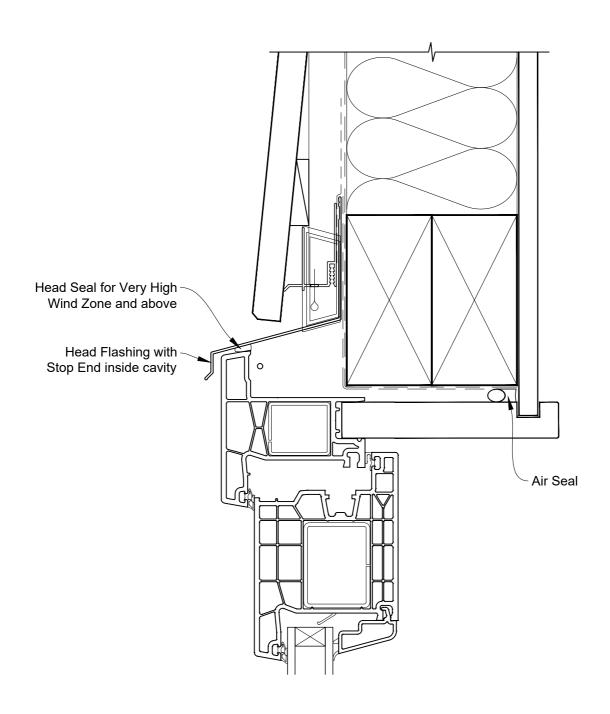

# INSTALLATION DETAIL - KLIMA SERIES HINGED DOOR OPEN IN ON BEVELBACK WEATHERBOARD CAVITY CONSTRUCTION

Date: 01.06.20 Scale: 1:2 CAD Ref.: KSHIBW-CH