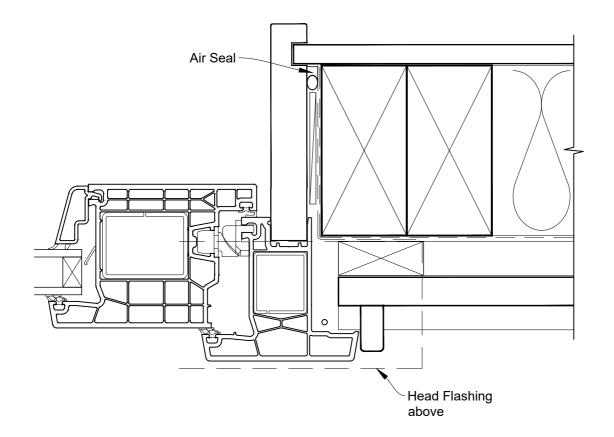

# INSTALLATION DETAIL - KLIMA SERIES HINGED DOOR OPEN IN ON BEVELBACK WEATHERBOARD CAVITY CONSTRUCTION

Date: 01.06.20 Scale: 1:2 CAD Ref.: KSHIBW-CJ