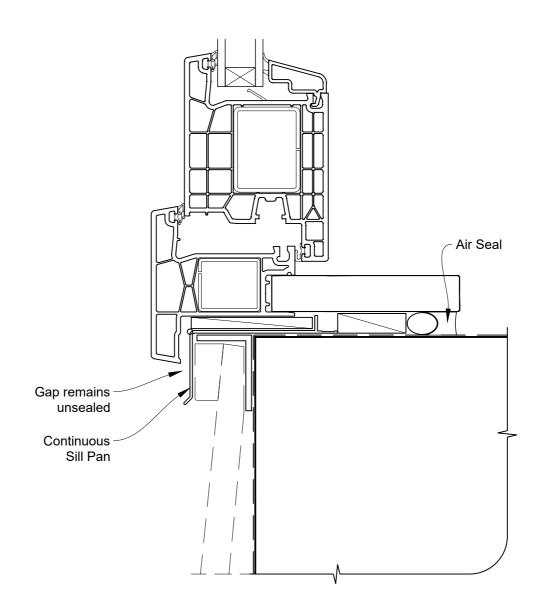

# INSTALLATION DETAIL - KLIMA SERIES HINGED DOOR OPEN IN ON BEVELBACK WEATHERBOARD CAVITY CONSTRUCTION

Date: 01.06.20 Scale: 1:2 CAD Ref.: KSHIBW-CS