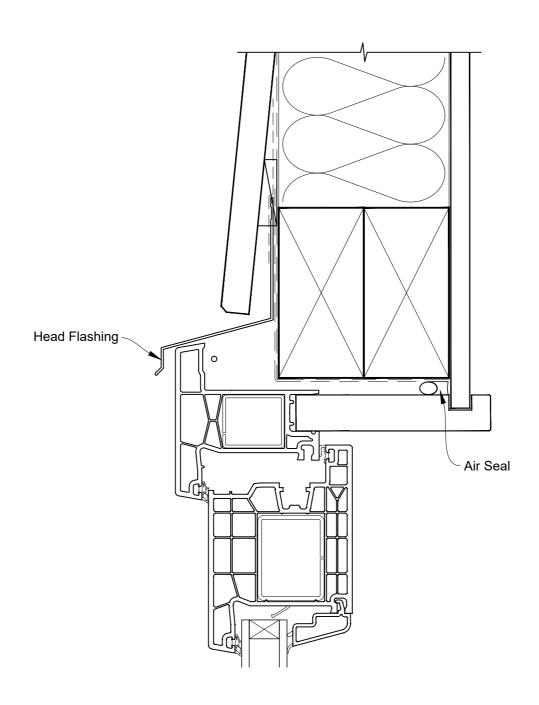

# INSTALLATION DETAIL - KLIMA SERIES HINGED DOOR OPEN IN ON BEVELBACK WEATHERBOARD DIRECT FIXED CLADDING

Date: 01.06.20 Scale: 1:2 CAD Ref.: KSHIBW-DH