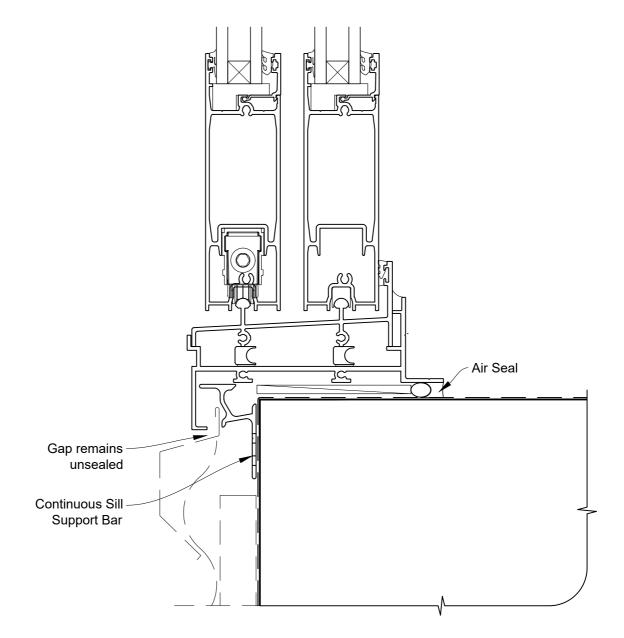

# INSTALLATION DETAIL - ARCHITECTURAL SERIES SLIDING DOOR TWO TRACK ON PROFILE METAL CAVITY CONSTRUCTION







# INSTALLATION DETAIL - ARCHITECTURAL SERIES SLIDING DOOR TWO TRACK ON PROFILE METAL CAVITY CONSTRUCTION

**Date:** 27.09.19 **Scale:** 1:2

le: 1:2 CAD Ref.: ASS2PM-MODEL





# INSTALLATION DETAIL - ARCHITECTURAL SERIES SLIDING DOOR TWO TRACK ON PROFILE METAL CAVITY CONSTRUCTION







## INSTALLATION DETAIL - ARCHITECTURAL SERIES SLIDING DOOR TWO TRACK ON PROFILE METAL DIRECT FIXED CLADDING





# INSTALLATION DETAIL - ARCHITECTURAL SERIES SLIDING DOOR TWO TRACK ON PROFILE METAL DIRECT FIXED CLADDING





# INSTALLATION DETAIL - ARCHITECTURAL SERIES SLIDING DOOR TWO TRACK ON PROFILE METAL DIRECT FIXED CLADDING