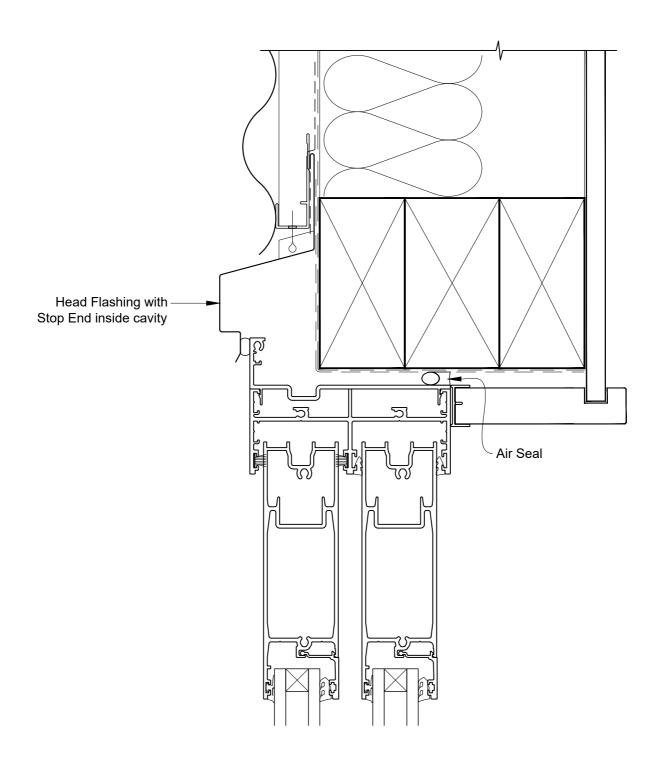

# INSTALLATION DETAIL - ARCHITECTURAL SERIES SLIDING DOOR TWO TRACK ON PROFILE METAL CAVITY CONSTRUCTION

# INSTALLATION DETAIL - ARCHITECTURAL SERIES SLIDING DOOR TWO TRACK ON PROFILE METAL CAVITY CONSTRUCTION

**Date:** 27.09.19 **Scale:** 1:2

le: 1:2 CAD Ref.: ASS2PM-MODEL