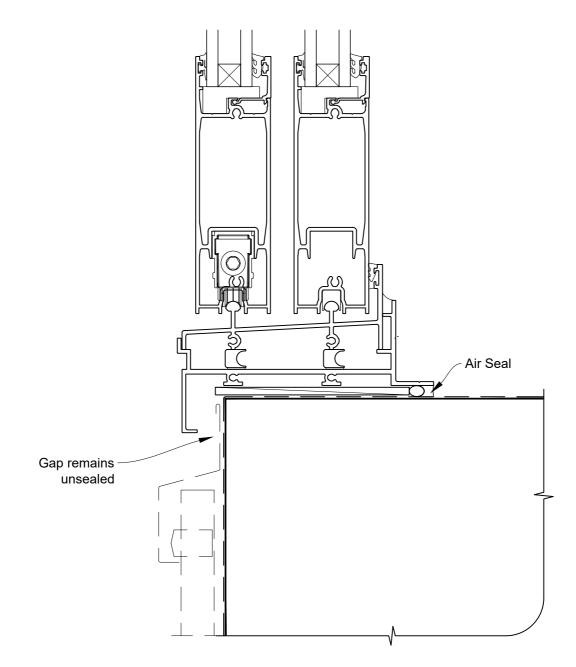

## INSTALLATION DETAIL - ARCHITECTURAL SERIES SLIDING DOOR TWO TRACK ON PROFILE METAL DIRECT FIXED CLADDING

# INSTALLATION DETAIL - ARCHITECTURAL SERIES SLIDING DOOR TWO TRACK ON PROFILE METAL DIRECT FIXED CLADDING