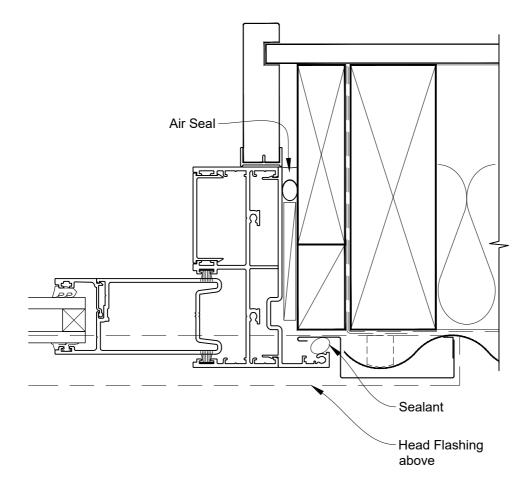

# INSTALLATION DETAIL - ARCHITECTURAL SERIES SLIDING DOOR TWO TRACK ON PROFILE METAL CAVITY CONSTRUCTION

# INSTALLATION DETAIL - ARCHITECTURAL SERIES SLIDING DOOR TWO TRACK ON PROFILE METAL CAVITY CONSTRUCTION

**Date:** 27.09.19 **Scale:** 1:2

le: 1:2 CAD Ref.: ASS2PM-MODEL