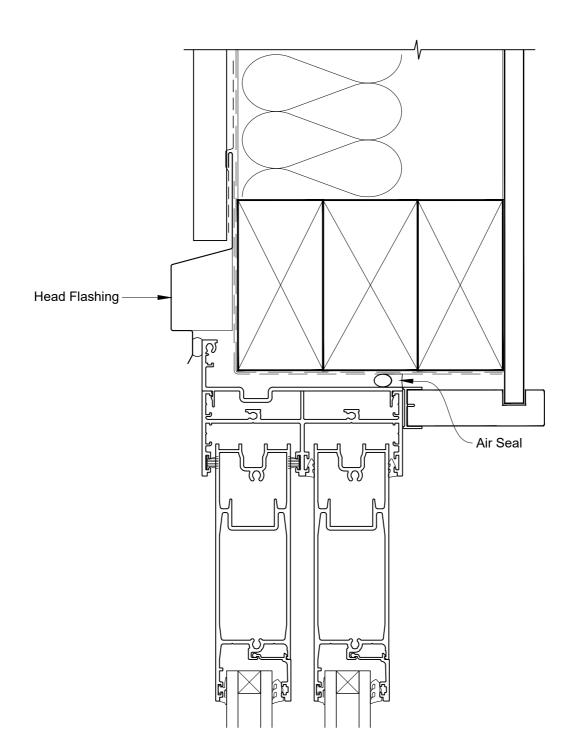

# INSTALLATION DETAIL - ARCHITECTURAL SERIES SLIDING DOOR TWO TRACK ON PROFILE METAL DIRECT FIXED CLADDING