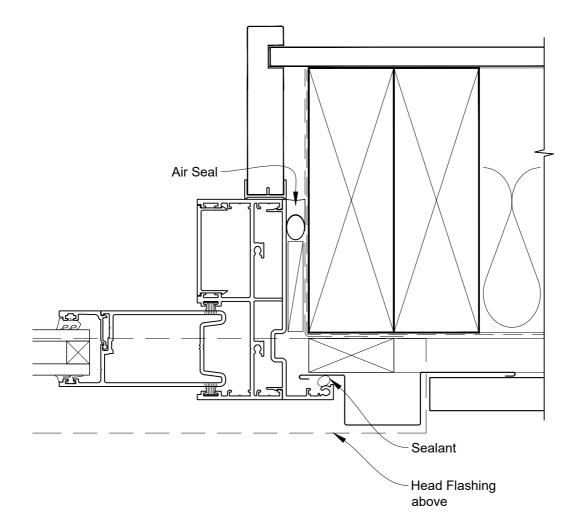

## INSTALLATION DETAIL - ARCHITECTURAL SERIES SLIDING DOOR TWO TRACK ON PROFILE METAL DIRECT FIXED CLADDING

# INSTALLATION DETAIL - ARCHITECTURAL SERIES SLIDING DOOR TWO TRACK ON PROFILE METAL DIRECT FIXED CLADDING