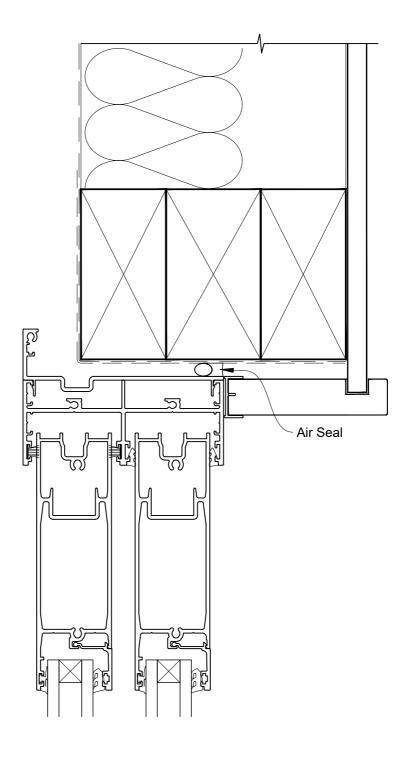

## INSTALLATION DETAIL - ARCHITECTURAL SERIES SLIDING DOOR TWO TRACK ON NO CLADDING DIRECT FIXED CLADDING

# INSTALLATION DETAIL - ARCHITECTURAL SERIES SLIDING DOOR TWO TRACK ON NO CLADDING DIRECT FIXED CLADDING