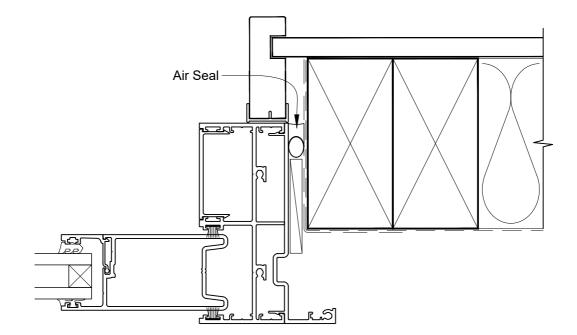

## INSTALLATION DETAIL - ARCHITECTURAL SERIES SLIDING DOOR TWO TRACK ON NO CLADDING DIRECT FIXED CLADDING

# INSTALLATION DETAIL - ARCHITECTURAL SERIES SLIDING DOOR TWO TRACK ON NO CLADDING DIRECT FIXED CLADDING