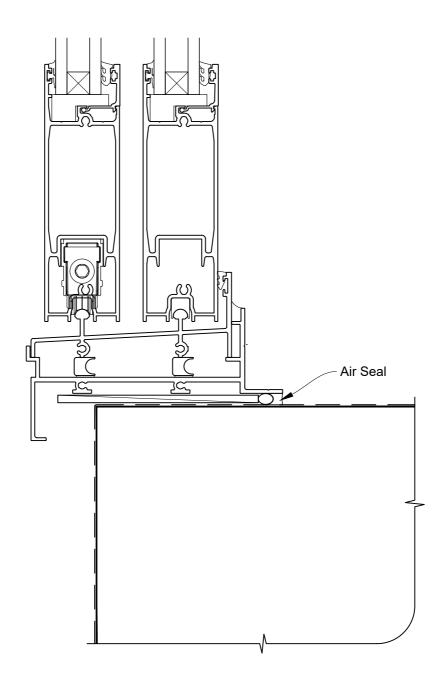

## INSTALLATION DETAIL - ARCHITECTURAL SERIES SLIDING DOOR TWO TRACK ON NO CLADDING DIRECT FIXED CLADDING

# INSTALLATION DETAIL - ARCHITECTURAL SERIES SLIDING DOOR TWO TRACK ON NO CLADDING DIRECT FIXED CLADDING