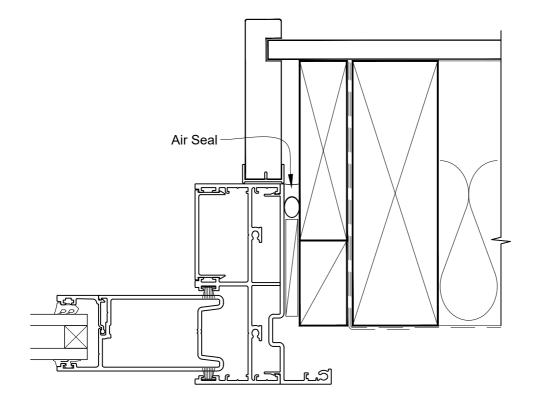

# INSTALLATION DETAIL - ARCHITECTURAL SERIES SLIDING DOOR TWO TRACK ON NO CLADDING CAVITY CONSTRUCTION