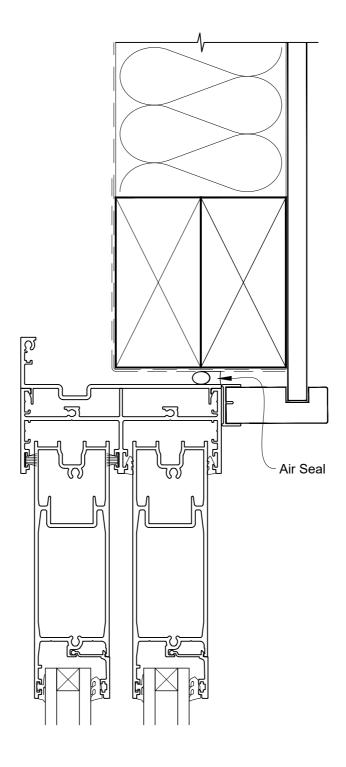

# INSTALLATION DETAIL - ARCHITECTURAL SERIES SLIDING DOOR TWO TRACK ON NO CLADDING CAVITY CONSTRUCTION