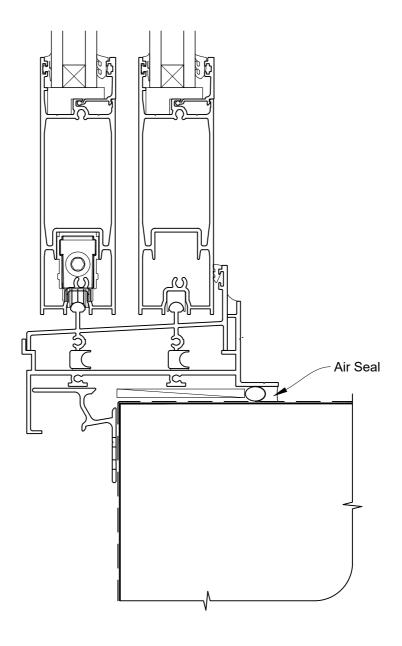

# INSTALLATION DETAIL - ARCHITECTURAL SERIES SLIDING DOOR TWO TRACK ON NO CLADDING CAVITY CONSTRUCTION