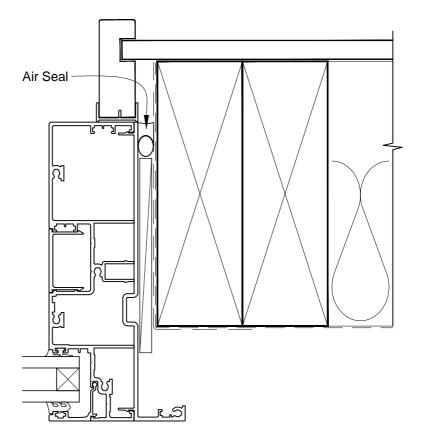

# **INSTALLATION DETAIL - ARCHITECTURAL 158mm SERIES** AWNING WINDOW ON NO CLADDING **CAVITY CONSTRUCTION**

Date: 01.03.14

Scale: 1:2 CAD Ref.: ASAW158NC-CS