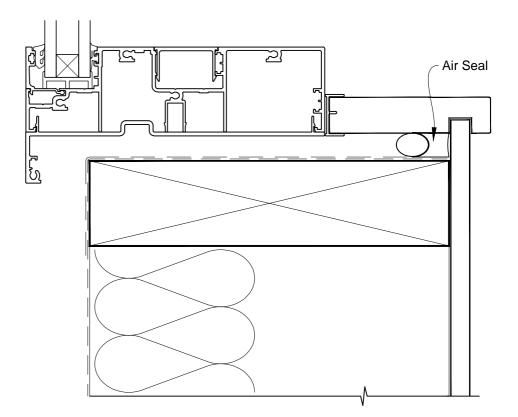

# INSTALLATION DETAIL - ARCHITECTURAL 158mm SERIES AWNING WINDOW ON NO CLADDING CAVITY CONSTRUCTION

Date: 01.03.14

Scale: 1:2 CAD Re

CAD Ref.: ASAW158NC-CS2