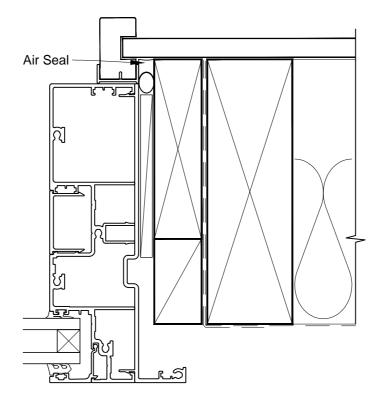

# **INSTALLATION DETAIL - ARCHITECTURAL 158mm SERIES** AWNING WINDOW ON NO CLADDING **CAVITY CONSTRUCTION**

Date: 01.03.14

Scale: 1:2 CAD Ref.: ASAW158NC-CS