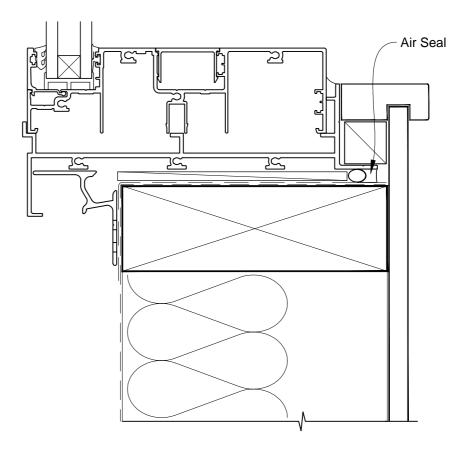

## INSTALLATION DETAIL - ARCHITECTURAL 158mm SERIES AWNING WINDOW ON NO CLADDING DIRECT FIXED CLADDING

Date: 01.03.14

Scale: 1:2 C/

CAD Ref.: ASAW158NC-DH