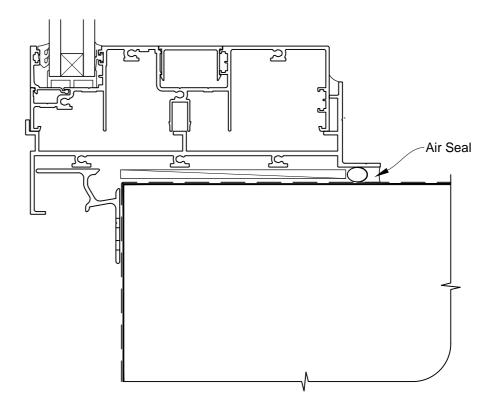

#### INSTALLATION DETAIL - ARCHITECTURAL 158mm SERIES AWNING WINDOW ON NO CLADDING DIRECT FIXED CLADDING

Date: 01.03.14

Scale: 1:2 CAD F

CAD Ref.: ASAW158NC-DJ