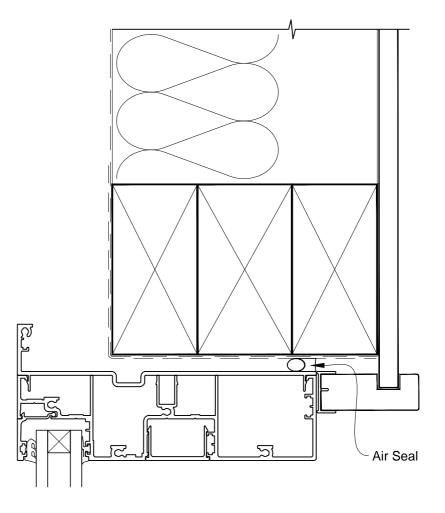

## INSTALLATION DETAIL - ARCHITECTURAL 158mm SERIES AWNING WINDOW ON NO CLADDING CAVITY CONSTRUCTION

Date: 01.03.14

Scale: 1:2 CAE

1:2 CAD Ref.: ASAW158NC-CJ