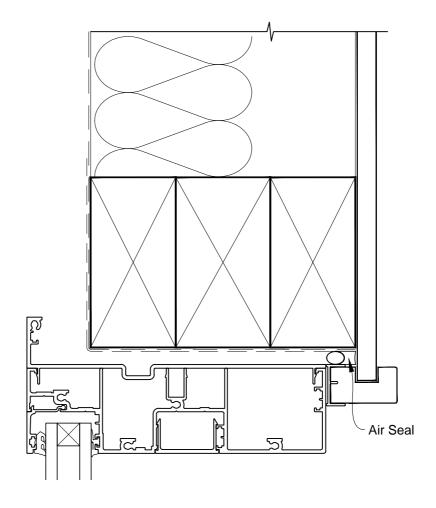

## INSTALLATION DETAIL - ARCHITECTURAL 158mm SERIES AWNING WINDOW ON NO CLADDING CAVITY CONSTRUCTION

Date: 01.03.14

Scale: 1:2 CAE

1:2 CAD Ref.: ASAW158NC-CJ