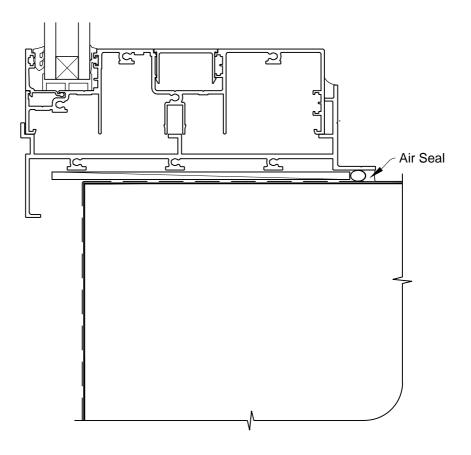

## INSTALLATION DETAIL - ARCHITECTURAL 158mm SERIES AWNING WINDOW ON NO CLADDING DIRECT FIXED CLADDING

Date: 01.03.14

Scale: 1:2 C/

CAD Ref.: ASAW158NC-DH