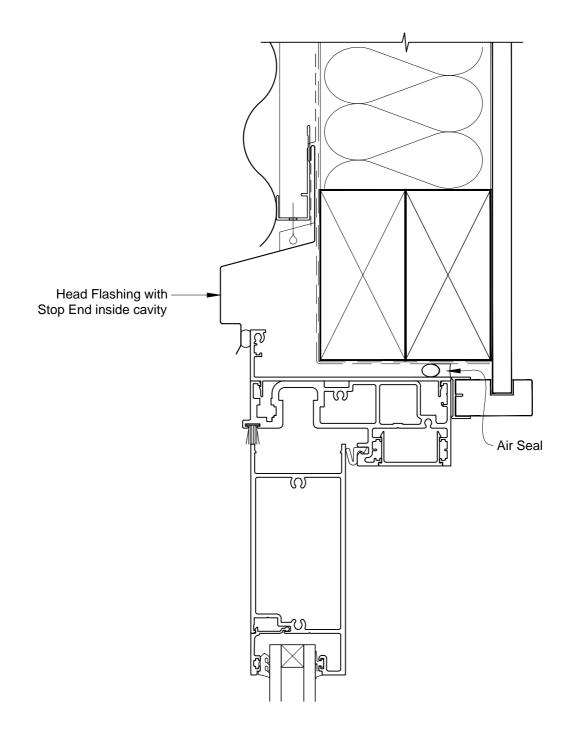

# INSTALLATION DETAIL - ARCHITECTURAL 106mm SERIES BIFOLD DOOR OPEN OUT ON PROFILE METAL CAVITY CONSTRUCTION

**Date:** 01.03.14 **Scale:** 1:2 **CAD Ref.:** ASBO106PM-CH