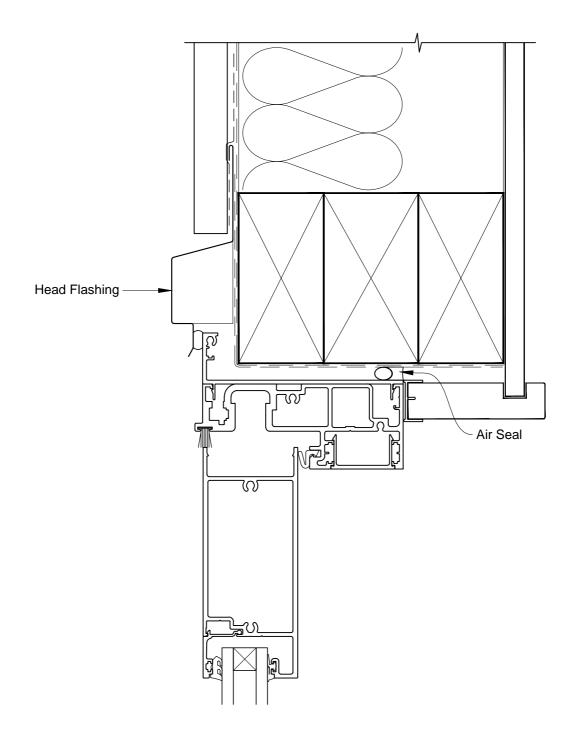

### INSTALLATION DETAIL - ARCHITECTURAL 106mm SERIES BIFOLD DOOR OPEN OUT ON PROFILE METAL DIRECT FIXED CLADDING

**Date:** 01.03.14 **Scale:** 1:2 **CAD Ref.:** ASBO106PM-DH