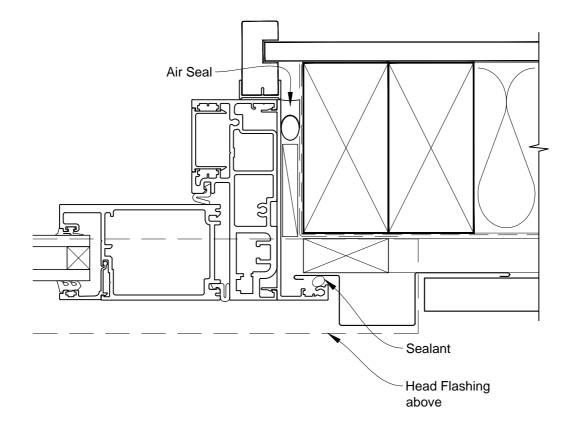

# INSTALLATION DETAIL - ARCHITECTURAL 106mm SERIES BIFOLD DOOR OPEN OUT ON PROFILE METAL CAVITY CONSTRUCTION

**Date:** 01.03.14 **Scale:** 1:2 **CAD Ref.:** ASBO106PM-CJ