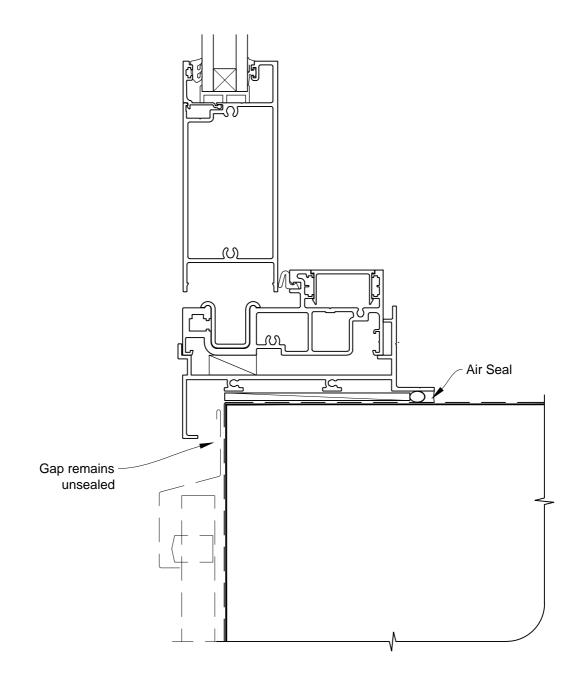

# INSTALLATION DETAIL - ARCHITECTURAL 106mm SERIES BIFOLD DOOR OPEN OUT ON PROFILE METAL CAVITY CONSTRUCTION

**Date:** 01.03.14 **Scale:** 1:2 **CAD Ref.:** ASBO106PM-CJ