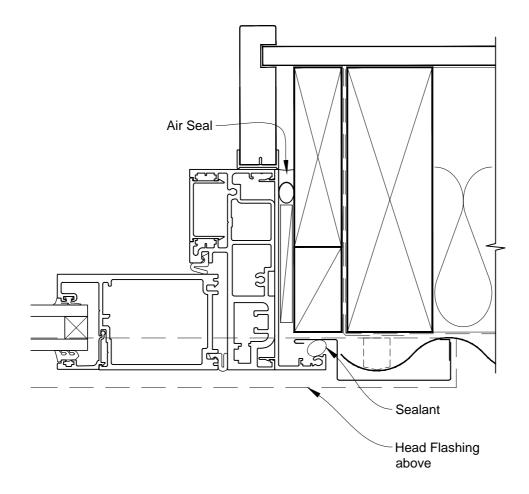

# INSTALLATION DETAIL - ARCHITECTURAL 106mm SERIES BIFOLD DOOR OPEN OUT ON PROFILE METAL CAVITY CONSTRUCTION

**Date:** 01.03.14 **Scale:** 1:2 **CAD Ref.:** ASBO106PM-CH