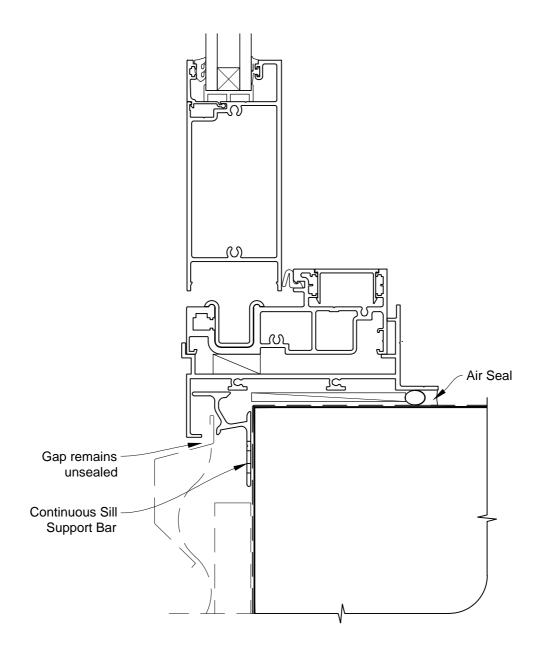

# INSTALLATION DETAIL - ARCHITECTURAL 106mm SERIES BIFOLD DOOR OPEN OUT ON PROFILE METAL CAVITY CONSTRUCTION

**Date:** 01.03.14 **Scale:** 1:2 **CAD Ref.:** ASBO106PM-CS