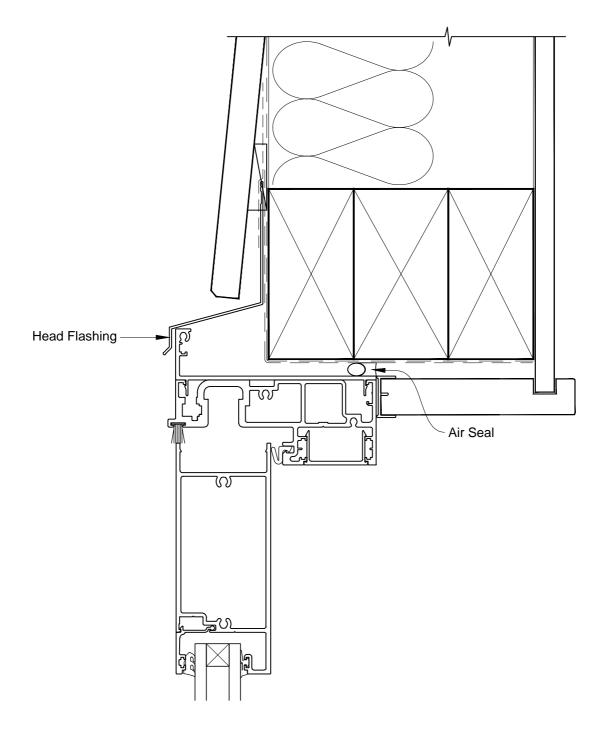

# **INSTALLATION DETAIL - ARCHITECTURAL 106mm SERIES BIFOLD DOOR OPEN OUT ON BEVELBACK WEATHERBOARD** DIRECT FIXED CLADDING

Date: 01.03.14

Scale: 1:2 CAD Ref.: ASBO106BW-DH