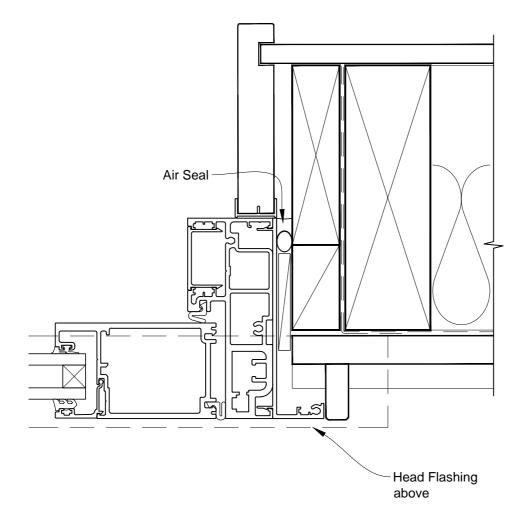

# INSTALLATION DETAIL - ARCHITECTURAL 106mm SERIES BIFOLD DOOR OPEN OUT ON BEVELBACK WEATHERBOARD CAVITY CONSTRUCTION

Date: 01.03.14

Scale: 1:2 CAD Ref.: ASBO106BW-CH