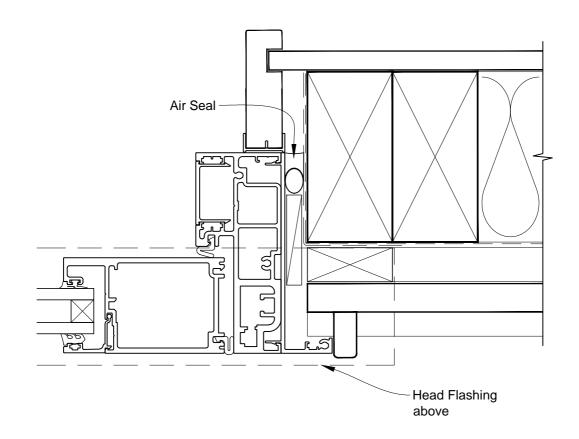

# INSTALLATION DETAIL - ARCHITECTURAL 106mm SERIES BIFOLD DOOR OPEN OUT ON BEVELBACK WEATHERBOARD CAVITY CONSTRUCTION

**Date:** 01.03.14 **Scale:** 1:2

1:2 CAD Ref.: ASBO106BW-CJ