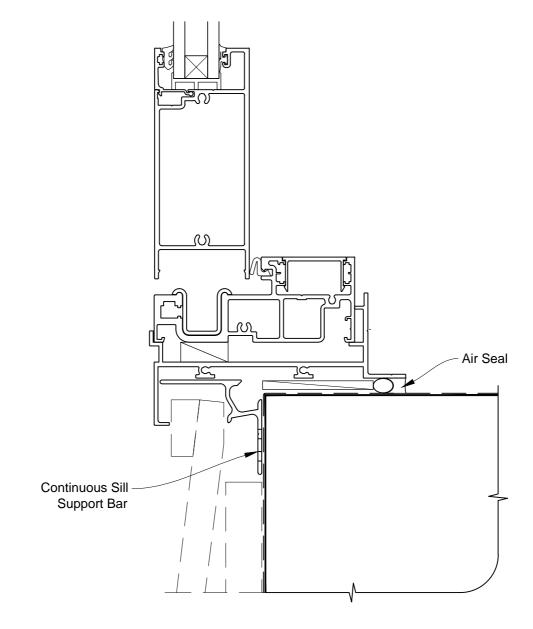

## INSTALLATION DETAIL - ARCHITECTURAL 106mm SERIES BIFOLD DOOR OPEN OUT ON BEVELBACK WEATHERBOARD CAVITY CONSTRUCTION

Date: 01.03.14

**Scale:** 1:2 **CA** 

CAD Ref.: ASBO106BW-CS