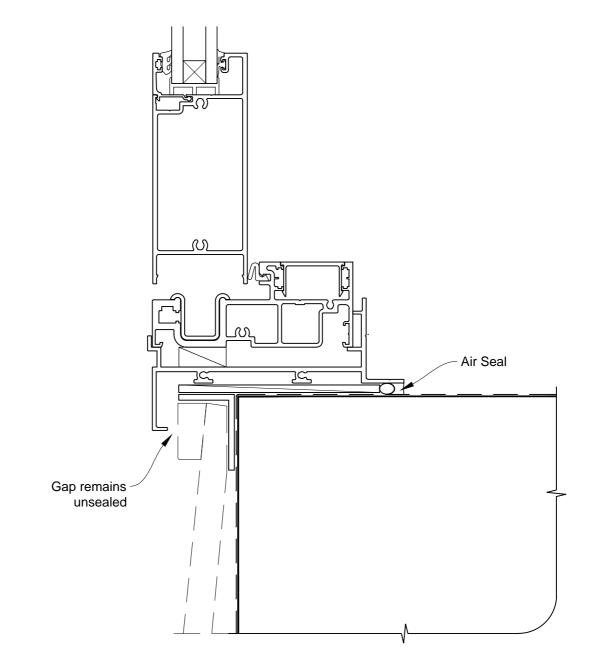

# **INSTALLATION DETAIL - ARCHITECTURAL 106mm SERIES BIFOLD DOOR OPEN OUT ON BEVELBACK WEATHERBOARD** DIRECT FIXED CLADDING

Date: 01.03.14

Scale: 1:2 CAD Ref.: ASBO106BW-DH