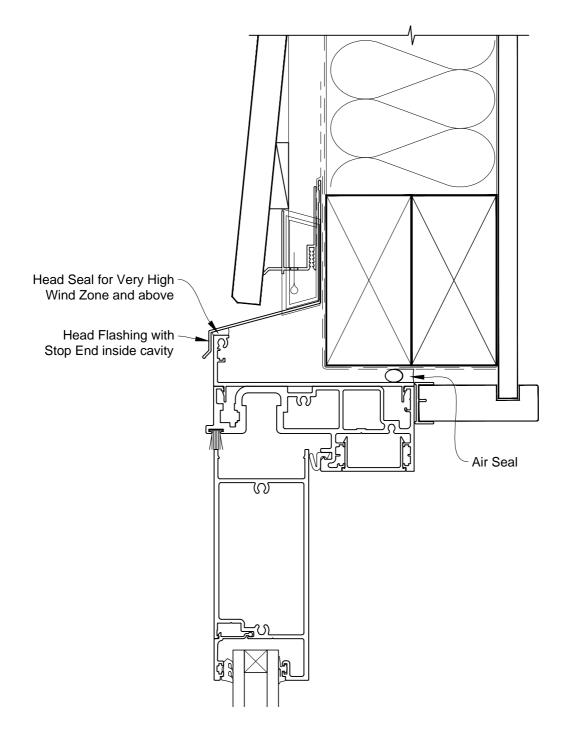

# INSTALLATION DETAIL - ARCHITECTURAL 106mm SERIES BIFOLD DOOR OPEN OUT ON BEVELBACK WEATHERBOARD CAVITY CONSTRUCTION

Date: 01.03.14

Scale: 1:2 CAD Ref.: ASBO106BW-CH