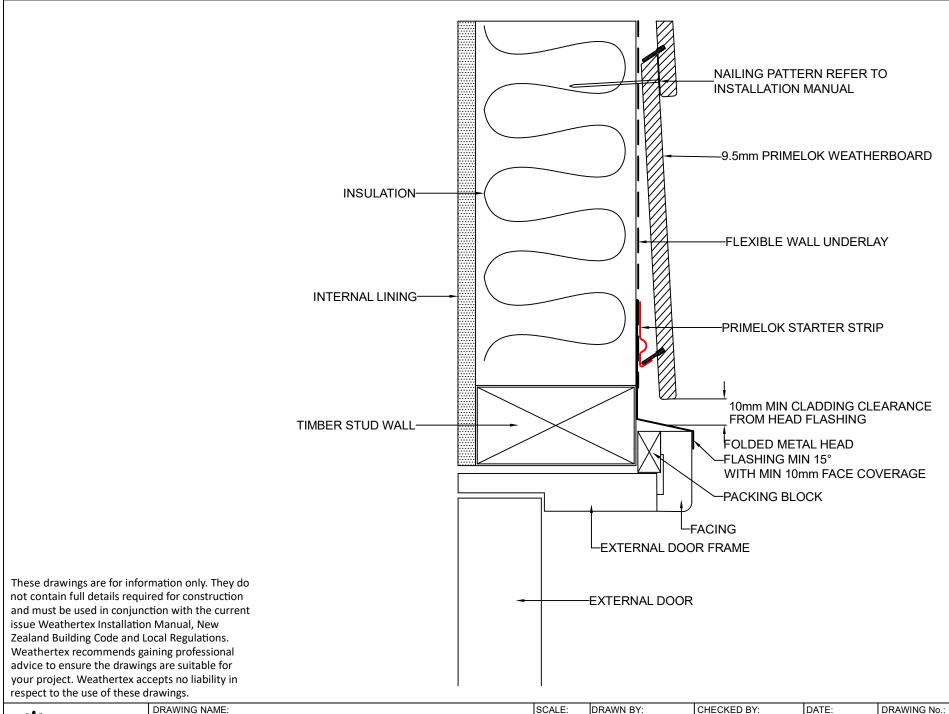

NZ-PL-DF-14

A4

් weathertex

DRAWING NAME:
DIRECT FIX INSTALLATION - DOOR HEAD
(PRIMELOK RANGE)

SCALE: DRAWN BY: CHECKED BY: DATE: DRAWING No.: SHT SIZE

NTS A.MOATE R.STUART 06.09.22 NZ-PL-DF-15 A4

| nla.                | DRAWING NAME:                              | SCALE: | DRAWN BY: | CHECKED BY: | DATE:    | DRAWING No.: | SHT SIZE |
|---------------------|--------------------------------------------|--------|-----------|-------------|----------|--------------|----------|
| <b>d</b> weathertex | DIRECT FIX INSTALLATION - PIPE PENETRATION |        |           |             |          |              |          |
| - Wediligiev        | (PRIMELOK RANGE)                           | NTS    | A.MOATE   | R.STUART    | 06.09.22 | NZ-PL-DF-20  | A4       |