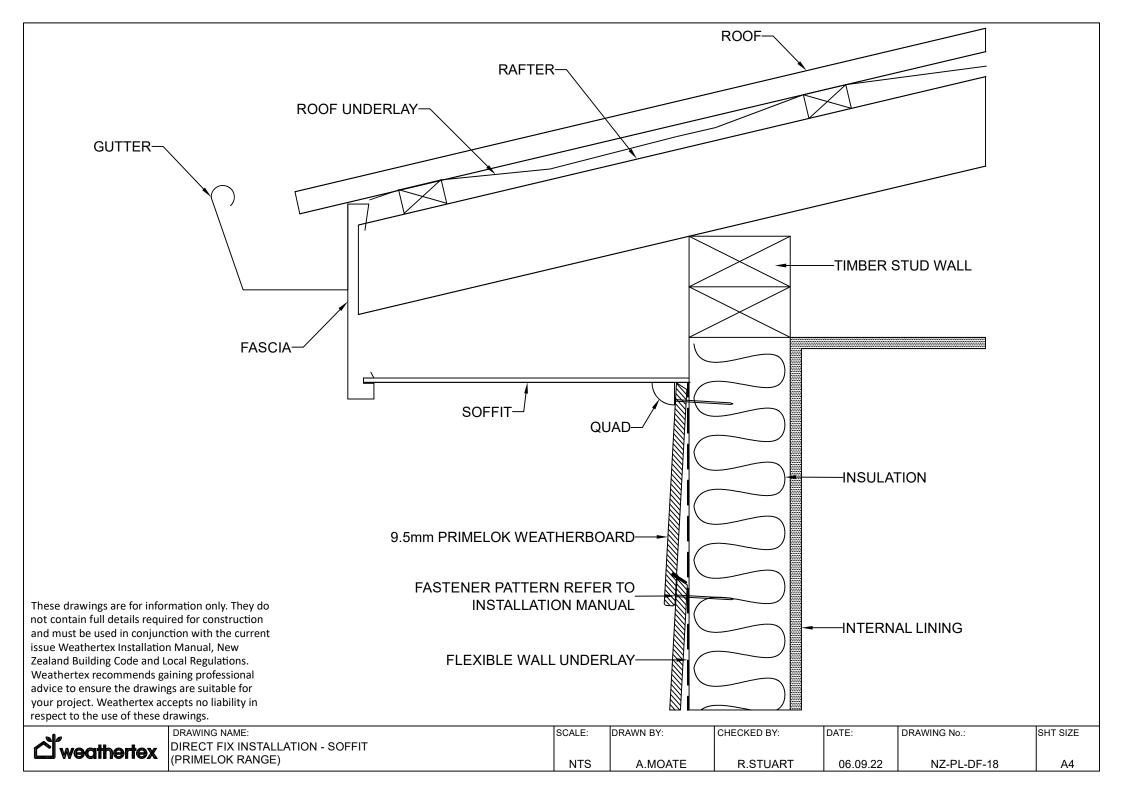

BY: | DATE:    | DRAWING No.: | SHT SIZE |
|---|------------------------------------------|--------|-----------|-------------|----------|--------------|----------|
| X | DIRECT FIX INSTALLATION - METER BOX HEAD |        |           |             |          |              |          |
|   | (PRIMELOK RANGE)                         | NTS    | A.MOATE   | R.STUART    | 06.09.22 | NZ-PL-DF-13  | A4       |



**്**weathertex

DRAWING NAME:

DIRECT FIX INSTALLATION - GROUND CLEARANCE

(PRIMELOK RANGE)

SCALE: DRAWN BY: CHECKED BY: DATE: DRAWING No.: SHT SIZE

SHT SIZE

R.STUART

O6.09.22

NZ-PL-DF-14

A4



් weathertex

DRAWING NAME:
DIRECT FIX INSTALLATION - DOOR HEAD
(PRIMELOK RANGE)

SCALE: DRAWN BY: CHECKED BY: DATE: DRAWING No.: SHT SIZE

NTS A.MOATE R.STUART 06.09.22 NZ-PL-DF-15 A4











| nla.                | DRAWING NAME:                              | SCALE: | DRAWN BY: | CHECKED BY: | DATE:    | DRAWING No.: | SHT SIZE |
|---------------------|--------------------------------------------|--------|-----------|-------------|----------|--------------|----------|
| <b>d</b> weathertex | DIRECT FIX INSTALLATION - PIPE PENETRATION |        |           |             |          |              |          |
| - Wediligiev        | (PRIMELOK RANGE)                           | NTS    | A.MOATE   | R.STUART    | 06.09.22 | NZ-PL-DF-20  | A4       |







| nla.          | DRAWING NAME:                                               | SCALE: | DRAWN BY: | CHECKED BY: | DATE:    | DRAWING No.: | SHT SIZE |
|---------------|------------------------------------------------------