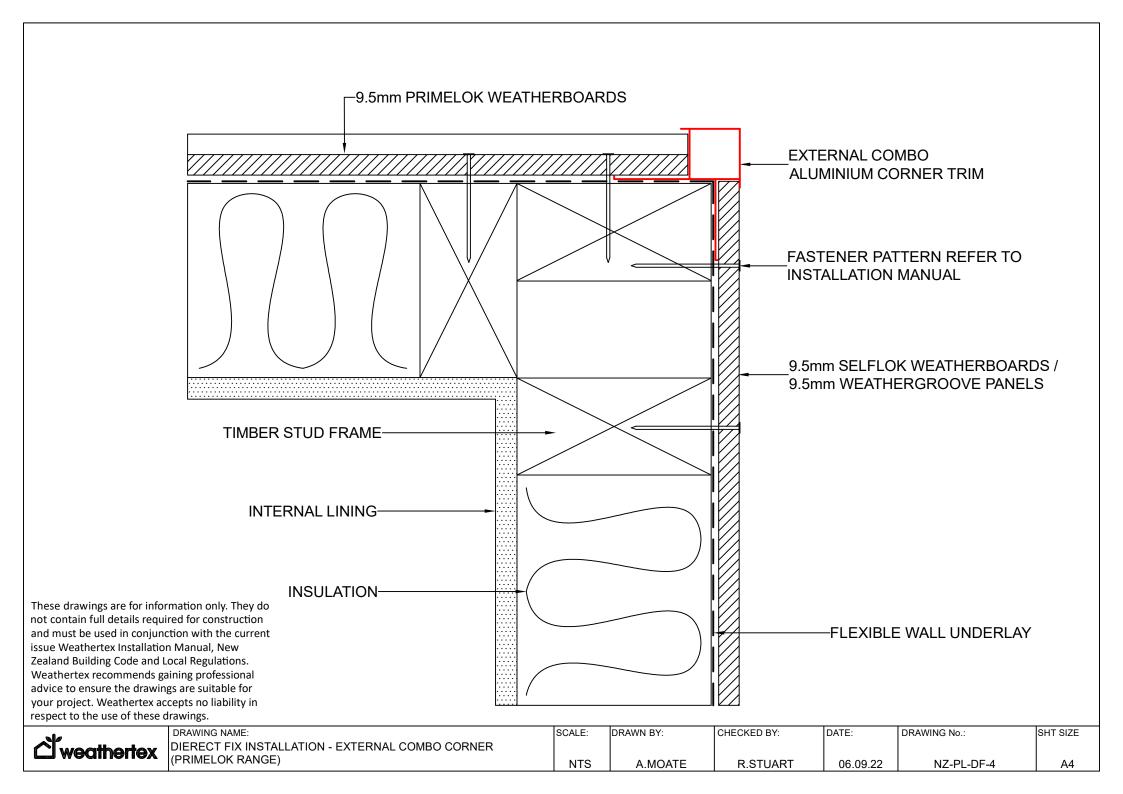

(PRIMELOK RANGE)

SCALE: DRAWN BY: CHECKED BY: DATE: DRAWING No.: SHT SIZE

SHT SIZE

R.STUART

O6.09.22

NZ-PL-DF-3

A4

| ් weathertex |  |
|--------------|--|
|--------------|--|