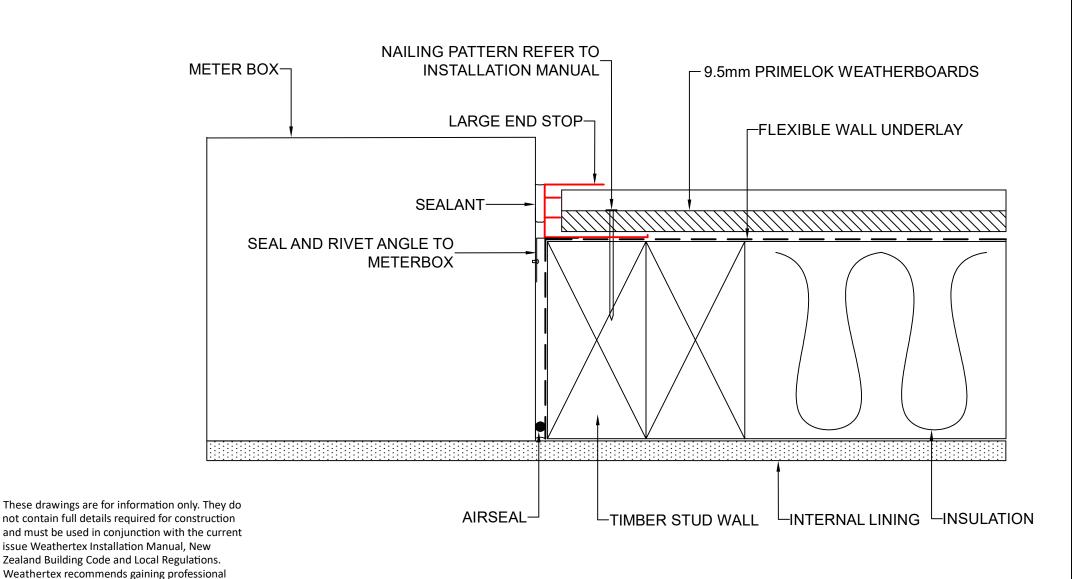

් weathertex

advice to ensure the drawings are suitable for your project. Weathertex accepts no liability in

respect to the use of these drawings.

DRAWING NAME:

DIRECT FIX INSTALLATION - METER BOX JAMB

(PRIMELOK RANGE)

SCALE: DRAWN BY: CHECKED BY: DATE: DRAWING No.: SHT SIZE

NTS A.MOATE R.STUART 06.09.22 NZ-PL-DF-11 A4

|   | DRAWING NAME:                            | SCALE: | DRAWN BY: | CHECKED BY: | DATE:    | DRAWING No.: | SHT SIZE |
|---|------------------------------------------|--------|-----------|-------------|----------|--------------|----------|
| X | DIRECT FIX INSTALLATION - METER BOX HEAD |        |           |             |          |              |          |
|   | (PRIMELOK RANGE)                         | NTS    | A.MOATE   | R.STUART    | 06.09.22 | NZ-PL-DF-13  | A4       |