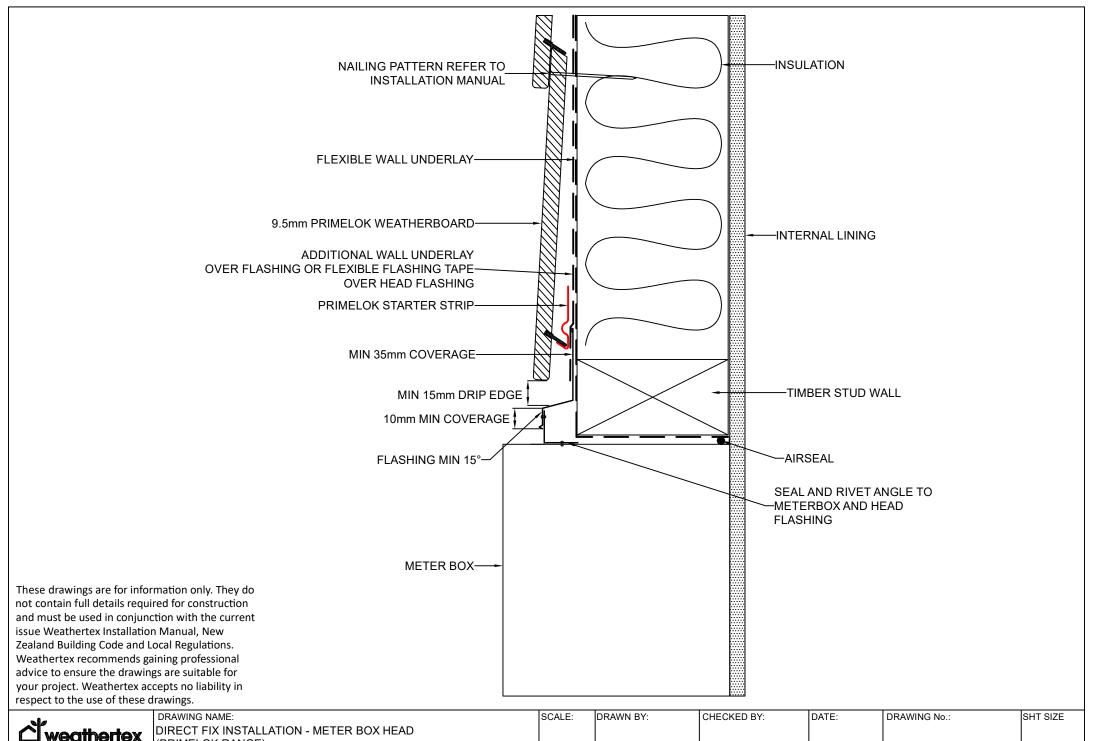

SCALE: DRAWN BY: CHECKED BY: DATE: DRAWING No.: SHT SIZE

NTS A.MOATE R.STUART 06.09.22 NZ-PL-DF-11 A4

|   | DRAWING NAME:                            | SCALE: | DRAWN BY: | CHECKED BY: | DATE:    | DRAWING No.: | SHT SIZE |
|---|------------------------------------------|--------|-----------|-------------|----------|--------------|----------|
| X | DIRECT FIX INSTALLATION - METER BOX HEAD |        |           |             |          |              |          |
|   | (PRIMELOK RANGE)                         | NTS    | A.MOATE   | R.STUART    | 06.09.22 | NZ-PL-DF-13  | A4       |