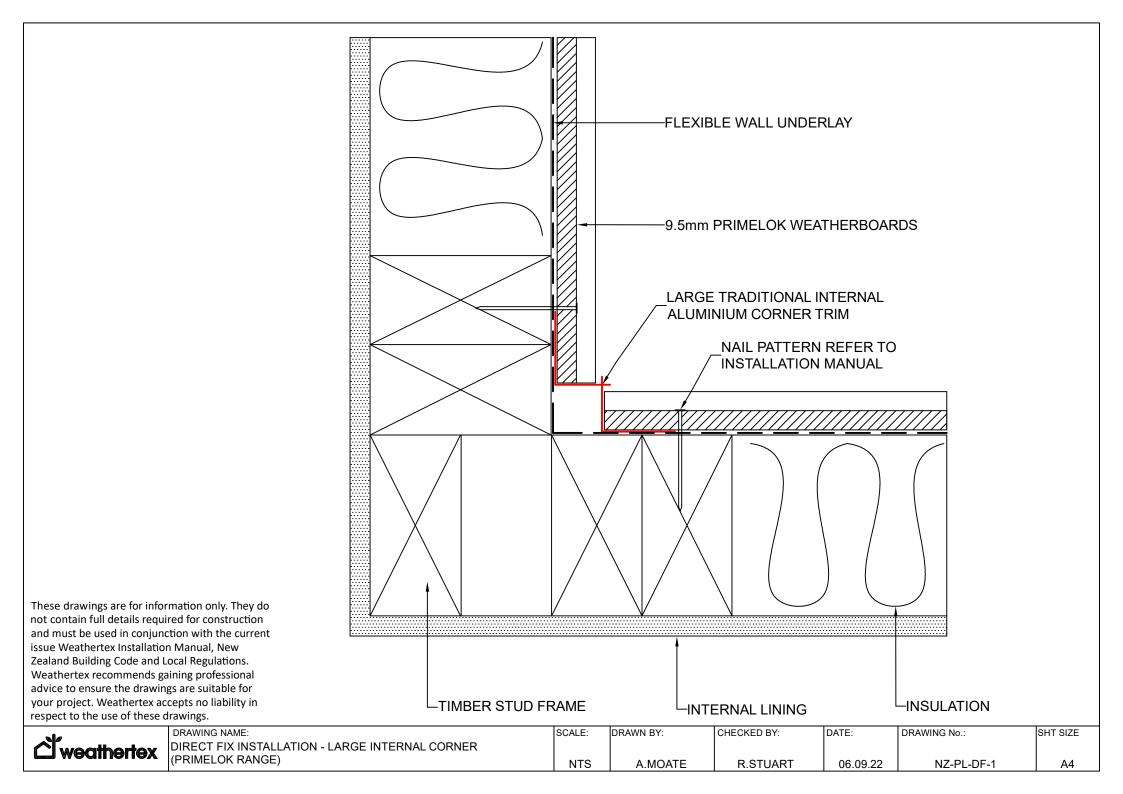

## WEATHERTEX CONSTRUCTION DETAILS

PRIMELOK WEATHERBOARDS

DIRECT FIX
CONSTRUCTION

**NEW ZEALAND 8TH SEPTEMBER 2022** 

Version: NZP080922DF

**്**weathertex

DRAWING NAME:

DIERECT FIX INSTALLATION - INTERNAL COMBO CORNER