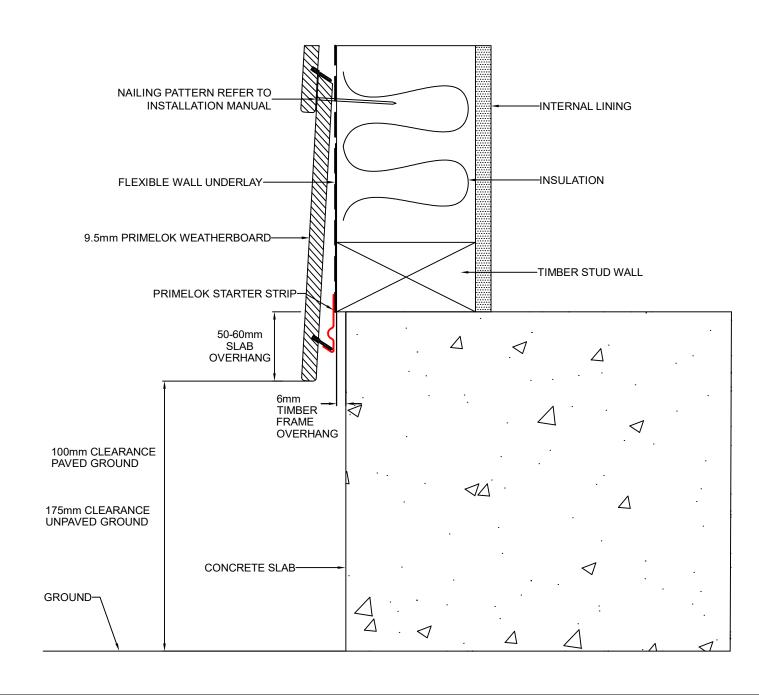

**്**weathertex

DRAWING NAME:

DIRECT FIX INSTALLATION - GROUND CLEARANCE

(PRIMELOK RANGE)

SCALE: DRAWN BY: CHECKED BY: DATE: DRAWING No.: SHT SIZE

SHT SIZE

R.STUART

O6.09.22

NZ-PL-DF-14

A4

් weathertex

DRAWING NAME:
DIRECT FIX INSTALLATION - DOOR HEAD
(PRIMELOK RANGE)

SCALE: DRAWN BY: CHECKED BY: DATE: DRAWING No.: SHT SIZE

NTS A.MOATE R.STUART 06.09.22 NZ-PL-DF-15 A4

| nla.                | DRAWING NAME:                              | SCALE: | DRAWN BY: | CHECKED BY: | DATE:    | DRAWING No.: | SHT SIZE |
|---------------------|--------------------------------------------|--------|-----------|-------------|----------|--------------|----------|
| <b>d</b> weathertex | DIRECT FIX INSTALLATION - PIPE PENETRATION |        |           |             |          |              |          |
| - Wediligiev        | (PRIMELOK RANGE)                           | NTS    | A.MOATE   | R.STUART    | 06.09.22 | NZ-PL-DF-20  | A4       |