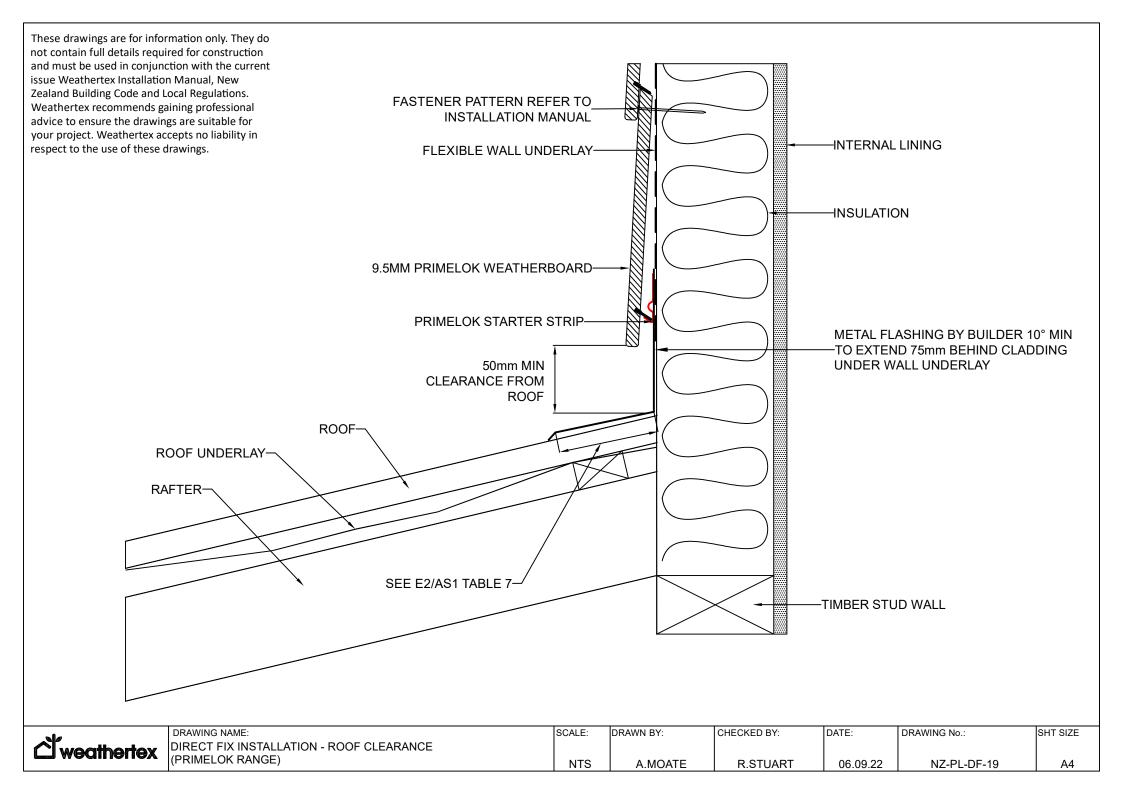

: | DATE:    | DRAWING No.: | SHT SIZE |
|---|------------------------------------------|--------|-----------|-------------|----------|--------------|----------|
| X | DIRECT FIX INSTALLATION - METER BOX HEAD |        |           |             |          |              |          |
|   | (PRIMELOK RANGE)                         | NTS    | A.MOATE   | R.STUART    | 06.09.22 | NZ-PL-DF-13  | A4       |



**്**weathertex

DRAWING NAME:

DIRECT FIX INSTALLATION - GROUND CLEARANCE

(PRIMELOK RANGE)

SCALE: DRAWN BY: CHECKED BY: DATE: DRAWING No.: SHT SIZE

SHT SIZE

R.STUART

O6.09.22

NZ-PL-DF-14

A4



් weathertex

DRAWING NAME:
DIRECT FIX INSTALLATION - DOOR HEAD
(PRIMELOK RANGE)

SCALE: DRAWN BY: CHECKED BY: DATE: DRAWING No.: SHT SIZE

NTS A.MOATE R.STUART 06.09.22 NZ-PL-DF-15 A4











| nla.                | DRAWING NAME:                              | SCALE: | DRAWN BY: | CHECKED BY: | DATE:    | DRAWING No.: | SHT SIZE |
|---------------------|--------------------------------------------|--------|-----------|-------------|----------|--------------|----------|
| <b>d</b> weathertex | DIRECT FIX INSTALLATION - PIPE PENETRATION |        |           |             |          |              |          |
| - Wediligiev        | (PRIMELOK RANGE)                           | NTS    | A.MOATE   | R.STUART    | 06.09.22 | NZ-PL-DF-20  | A4       |







| nla.          | DRAWING NAME:                                               | SCALE: | DRAWN BY: | CHECKED BY: | DATE:    | DRAWING No.: | SHT SIZE |
|---------------|--------------------------------------------------------