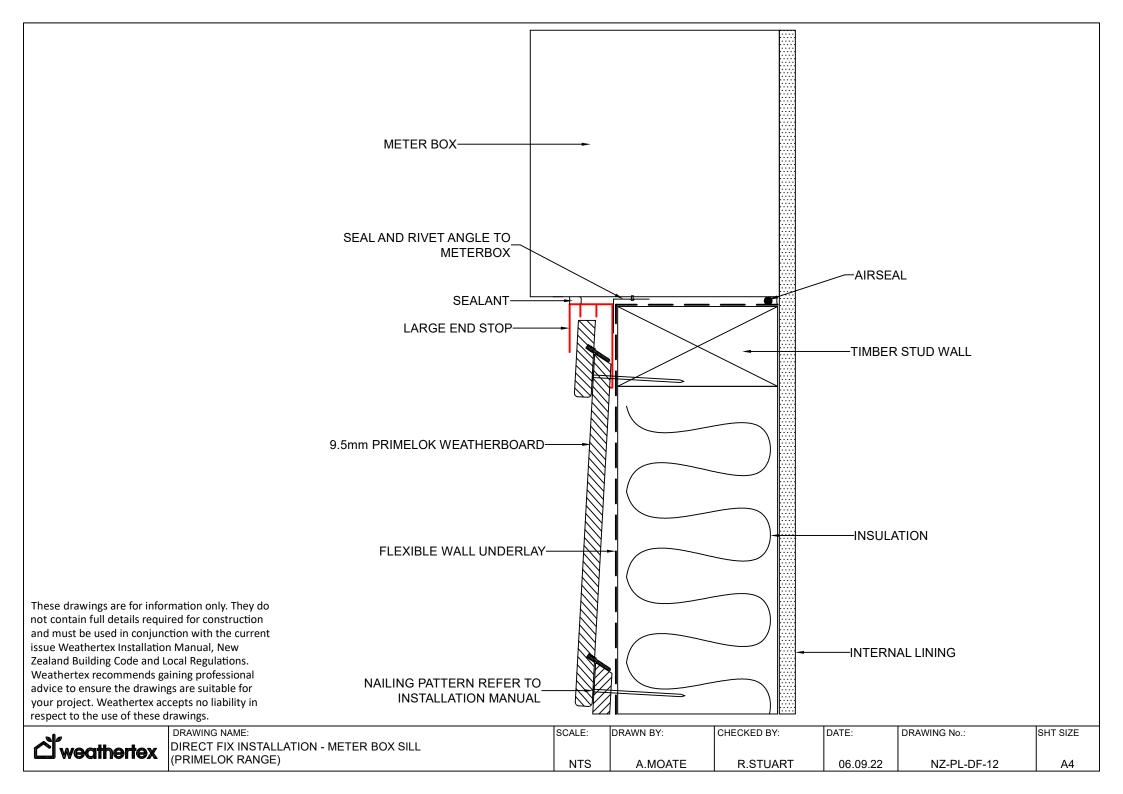

් weathertex

advice to ensure the drawings are suitable for your project. Weathertex accepts no liability in

respect to the use of these drawings.

DRAWING NAME:

DIRECT FIX INSTALLATION - METER BOX JAMB

(PRIMELOK RANGE)

SCALE: DRAWN BY: CHECKED BY: DATE: DRAWING No.: SHT SIZE

NTS A.MOATE R.STUART 06.09.22 NZ-PL-DF-11 A4

|   | DRAWING NAME:                            | SCALE: | DRAWN BY: | CHECKED BY: | DATE:    | DRAWING No.: | SHT SIZE |
|---|------------------------------------------|--------|-----------|-------------|----------|--------------|----------|
| X | DIRECT FIX INSTALLATION - METER BOX HEAD |        |           |             |          |              |          |
|   | (PRIMELOK RANGE)                         | NTS    | A.MOATE   | R.STUART    | 06.09.22 | NZ-PL-DF-13  | A4       |