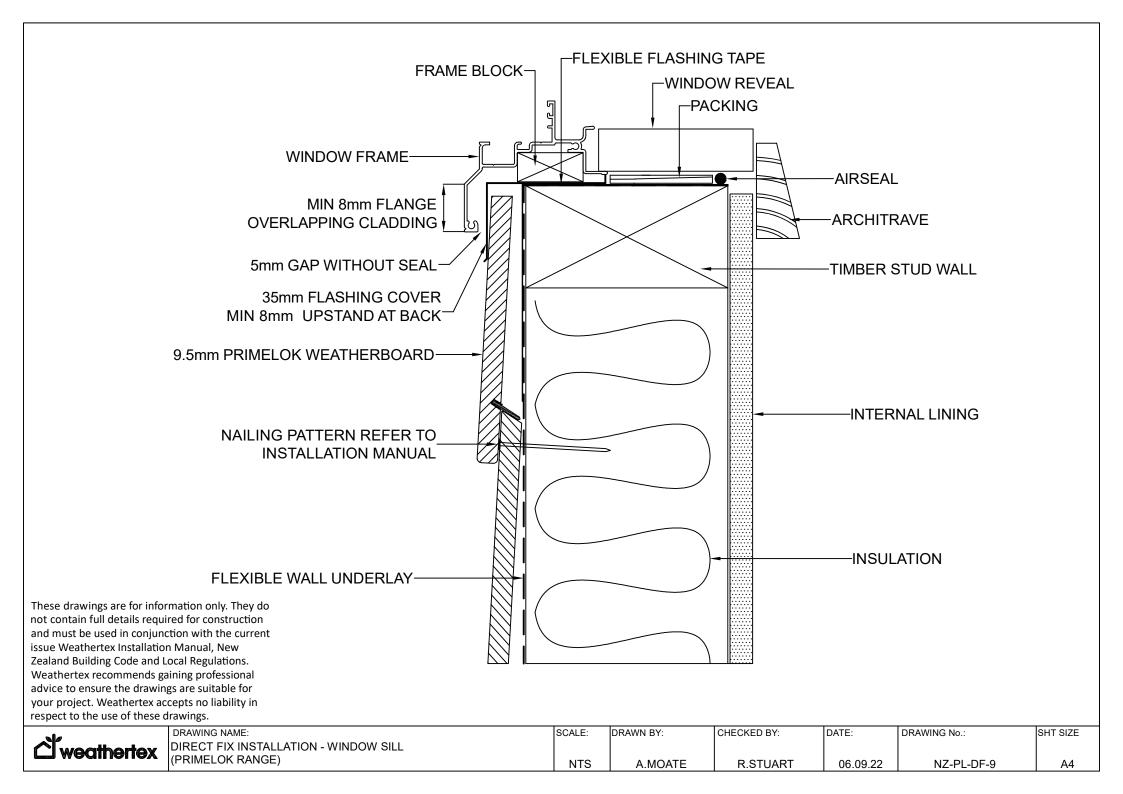

These drawings are for information only. They do not contain full details required for construction and must be used in conjunction with the current issue Weathertex Installation Manual, New Zealand Building Code and Local Regulations. Weathertex recommends gaining professional advice to ensure the drawings are suitable for 9.5mm PRIMELOK WEATHERBOARDS your project. Weathertex accepts no liability in respect to the use of these drawings. INTERNAL LINING NAILING PATTERN REFER TO **INSTALLATION MANUAL** FLEXIBLE WALL UNDERLAY PRIMELOK STARTER STRIP **HEAD FLASHING MIN 15° EXTENDING** 35mm BEHIND CLADDING 50mm SEALANT STRIP AT **BOTH ENDS OF FLASHING** 5mm MIN BOARD CLEARANCE FROM FLASHING MIN 10mm COVER -ARCHITRAVE **OVER FLANGE** NOTE: IN WIND AREAS OF VERY HIGH AND ABOVE, WINDOW FRAME SEALANT MUST BE INSTALLED BETWEEN UNDERSIDE OF THE HEAD FLASHING AND TOP OF THE WINDOW HEAD FLANGE -AIRSEAL NOTE 2: USE A SUITABLE PACKER ABOVE WINDOW IF OPENING DOES NOT COINCIDE WITH └WINDOW REVEAL COURSES AND FASTEN THROUGH THE FACE OF THE BOARD AT EACH STUD DRAWING NAME: SCALE: DRAWN BY: CHECKED BY: DATE: DRAWING No.: SHT SIZE **DIRECT FIX INSTALLATION - WINDOW LINTEL** weathertex (PRIMELOK RANGE) NTS A.MOATE R.STUART 06.09.22 NZ-PL-DF-10 A4