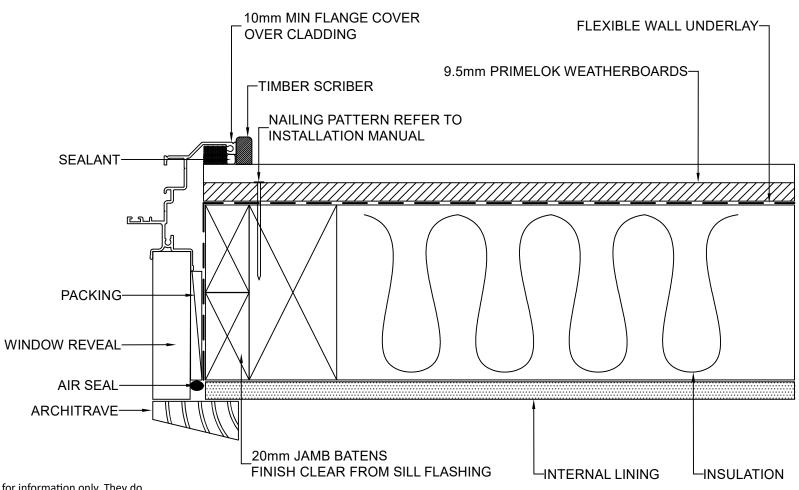

വ് weathertex

|          | DRAWING NAME:                         | SCALE: | DRAWN BY: | CHECKED BY: | DATE:    | DRAWING No.: | SHT SIZE |
|----------|---------------------------------------|--------|-----------|-------------|----------|--------------|----------|
| <b>J</b> | DIRECT FIX INSTALLATION - WINDOW JAMB |        |           |             |          |              |          |
| •        | (PRIMELOK RANGE)                      | NTS    | A.MOATE   | R.STUART    | 06.09.22 | NZ-PL-DF-8   | A4       |