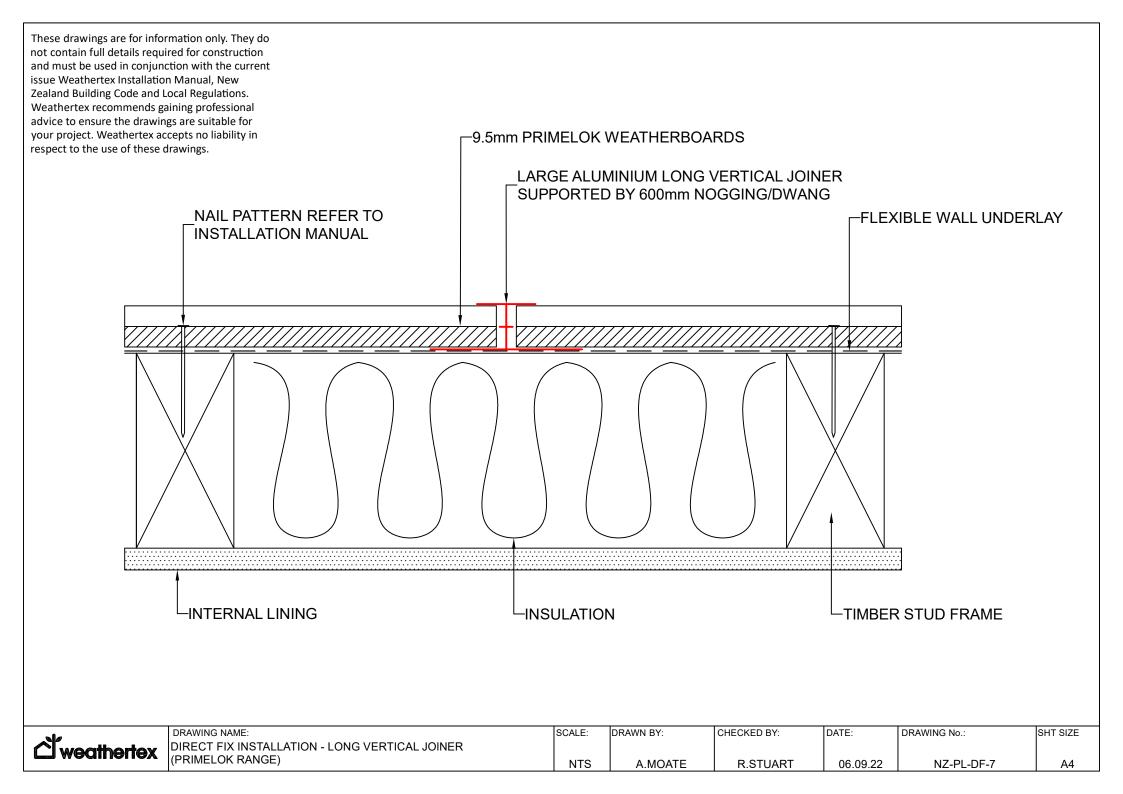

|     | DRAWING NAME:                     | SCALE: | DRAWN BY: | CHECKED BY: | DATE:    | DRAWING No.: | SHT SIZE |
|-----|-----------------------------------|--------|-----------|-------------|----------|--------------|----------|
| W . | DIRECT FIX INSTALLATION - JOINING |        |           |             |          |              |          |
| ~~  | (PRIMELOK RANGE)                  | NTS    | A.MOATE   | R.STUART    | 06.09.22 | NZ-PL-DF-6   | A4       |