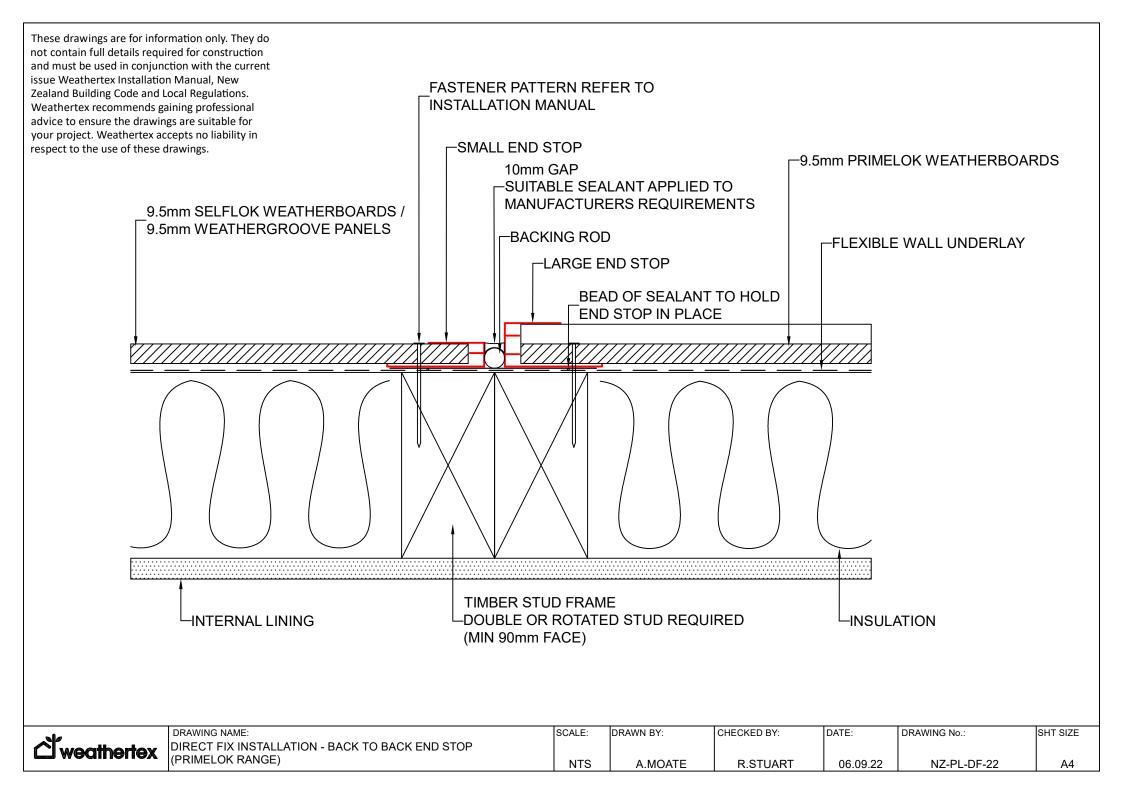

| nla.          | DRAWING NAME:                                               | SCALE: | DRAWN BY: | CHECKED BY: | DATE:    | DRAWING No.: | SHT SIZE |
|---------------|-------------------------------------------------------------|--------|-----------|-------------|----------|--------------|----------|
|               | DIRECT FIX INSTALLATION - END STOP TO ALTERNATIVE MATERIALS |        |           |             |          |              |          |
| - Wodillollox | (PRIMELOK RANGE)                                            | NTS    | A.MOATE   | R.STUART    | 06.09.22 | NZ-PL-DF-23  | A4       |