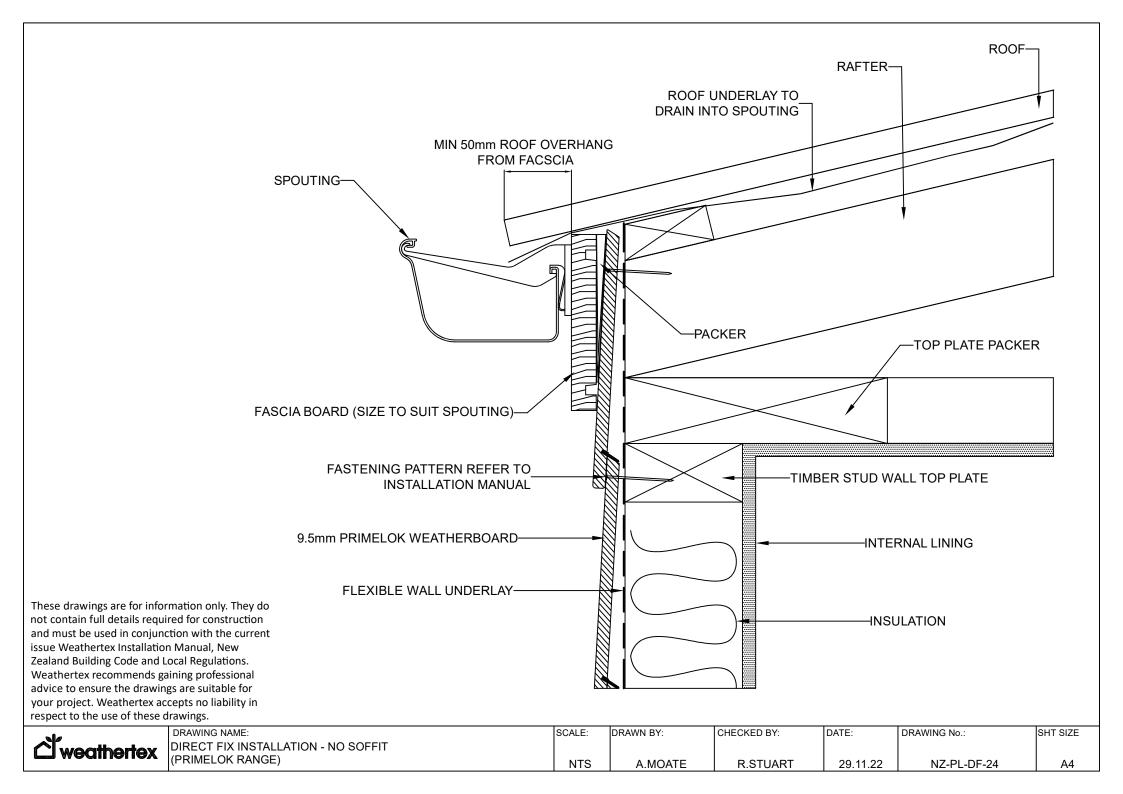

NZ-PL-DF-14

A4

් weathertex

DRAWING NAME:
DIRECT FIX INSTALLATION - DOOR HEAD
(PRIMELOK RANGE)

SCALE: DRAWN BY: CHECKED BY: DATE: DRAWING No.: SHT SIZE

NTS A.MOATE R.STUART 06.09.22 NZ-PL-DF-15 A4

| nla.                | DRAWING NAME:                              | SCALE: | DRAWN BY: | CHECKED BY: | DATE:    | DRAWING No.: | SHT SIZE |
|---------------------|--------------------------------------------|--------|-----------|-------------|----------|--------------|----------|
| <b>d</b> weathertex | DIRECT FIX INSTALLATION - PIPE PENETRATION |        |           |             |          |              |          |
| - Wediligiev        | (PRIMELOK RANGE)                           | NTS    | A.MOATE   | R.STUART    | 06.09.22 | NZ-PL-DF-20  | A4       |