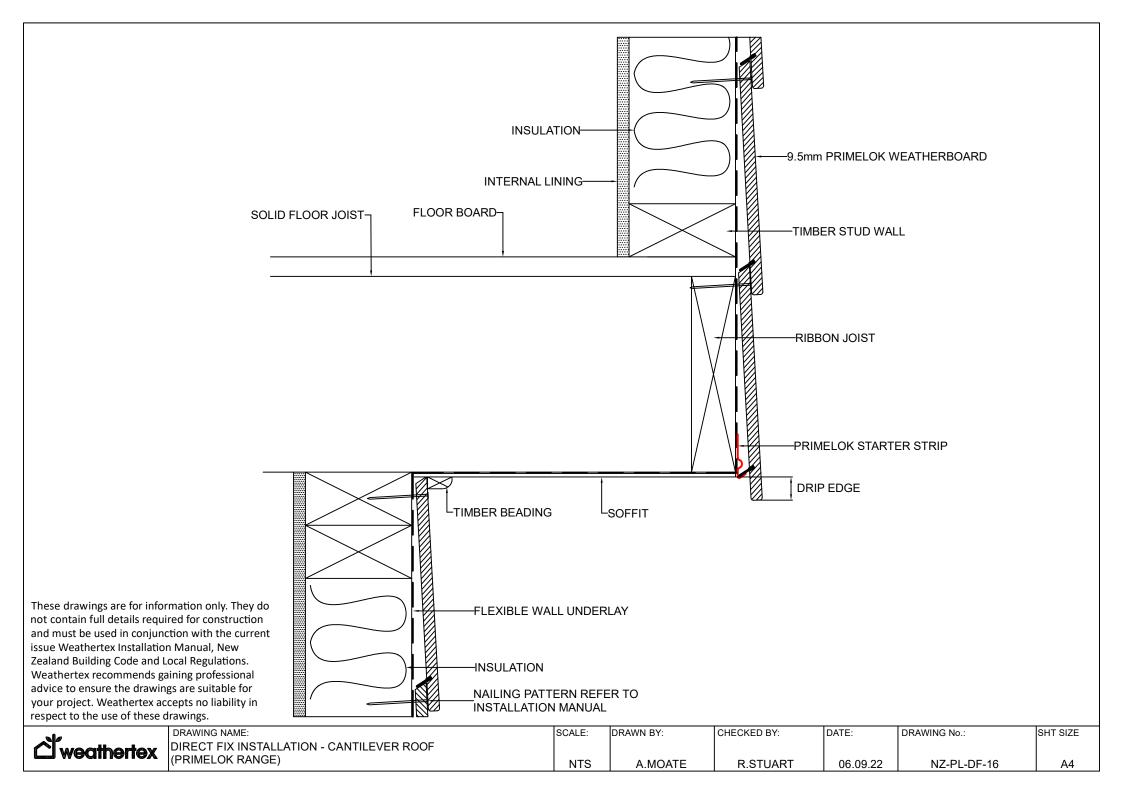

KED BY: | DATE:    | DRAWING No.: | SHT SIZE |
|---|------------------------------------------|--------|-----------|-------------|----------|--------------|----------|
| X | DIRECT FIX INSTALLATION - METER BOX HEAD |        |           |             |          |              |          |
|   | (PRIMELOK RANGE)                         | NTS    | A.MOATE   | R.STUART    | 06.09.22 | NZ-PL-DF-13  | A4       |



**്**weathertex

DRAWING NAME:

DIRECT FIX INSTALLATION - GROUND CLEARANCE

(PRIMELOK RANGE)

SCALE: DRAWN BY: CHECKED BY: DATE: DRAWING No.: SHT SIZE

SHT SIZE

R.STUART

O6.09.22

NZ-PL-DF-14

A4



් weathertex

DRAWING NAME:
DIRECT FIX INSTALLATION - DOOR HEAD
(PRIMELOK RANGE)

SCALE: DRAWN BY: CHECKED BY: DATE: DRAWING No.: SHT SIZE

NTS A.MOATE R.STUART 06.09.22 NZ-PL-DF-15 A4











| nla.                | DRAWING NAME:                              | SCALE: | DRAWN BY: | CHECKED BY: | DATE:    | DRAWING No.: | SHT SIZE |
|---------------------|--------------------------------------------|--------|-----------|-------------|----------|--------------|----------|
| <b>d</b> weathertex | DIRECT FIX INSTALLATION - PIPE PENETRATION |        |           |             |          |              |          |
| - Wediligiev        | (PRIMELOK RANGE)                           | NTS    | A.MOATE   | R.STUART    | 06.09.22 | NZ-PL-DF-20  | A4       |







| nla.          | DRAWING NAME:                                               | SCALE: | DRAWN BY: | CHECKED BY: | DATE:    | DRAWING No.: | SHT SIZE |
|---------------|--------------------------------------------------