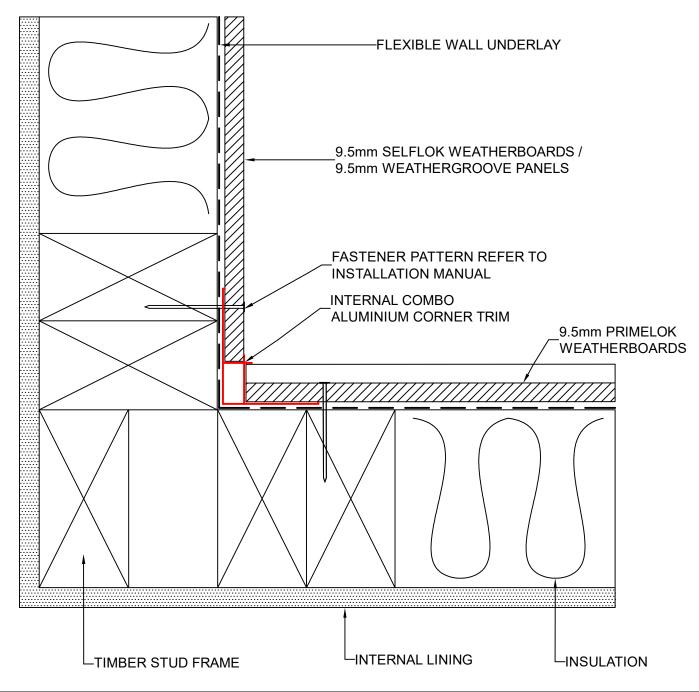

(PRIMELOK RANGE)

SCALE: DRAWN BY: CHECKED BY: DATE: DRAWING No.: SHT SIZE

SHT SIZE

R.STUART

O6.09.22

NZ-PL-DF-3

A4

| ් weathertex |  |
|--------------|--|
|--------------|--|