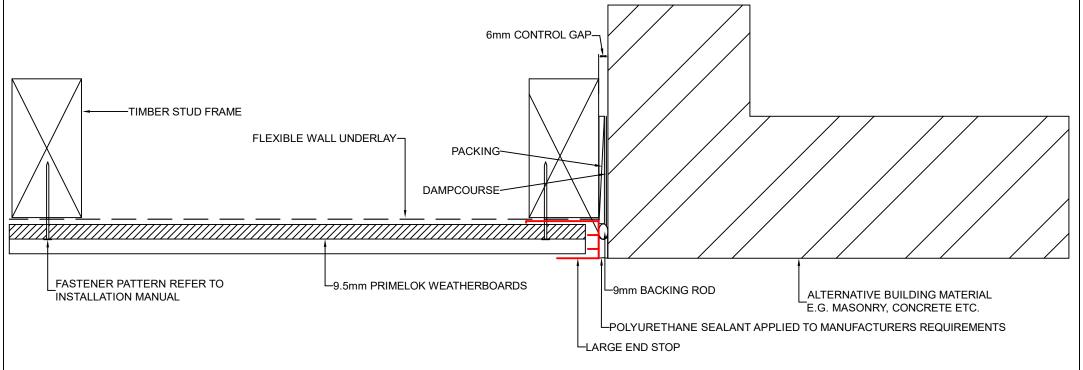

| nla.          | DRAWING NAME:                                               | SCALE: | DRAWN BY: | CHECKED BY: | DATE:    | DRAWING No.: | SHT SIZE |
|---------------|-------------------------------------------------------------|--------|-----------|-------------|----------|--------------|----------|
|               | DIRECT FIX INSTALLATION - END STOP TO ALTERNATIVE MATERIALS |        |           |             |          |              |          |
| - Wodillollox | (PRIMELOK RANGE)                                            | NTS    | A.MOATE   | R.STUART    | 06.09.22 | NZ-PL-DF-23  | A4       |