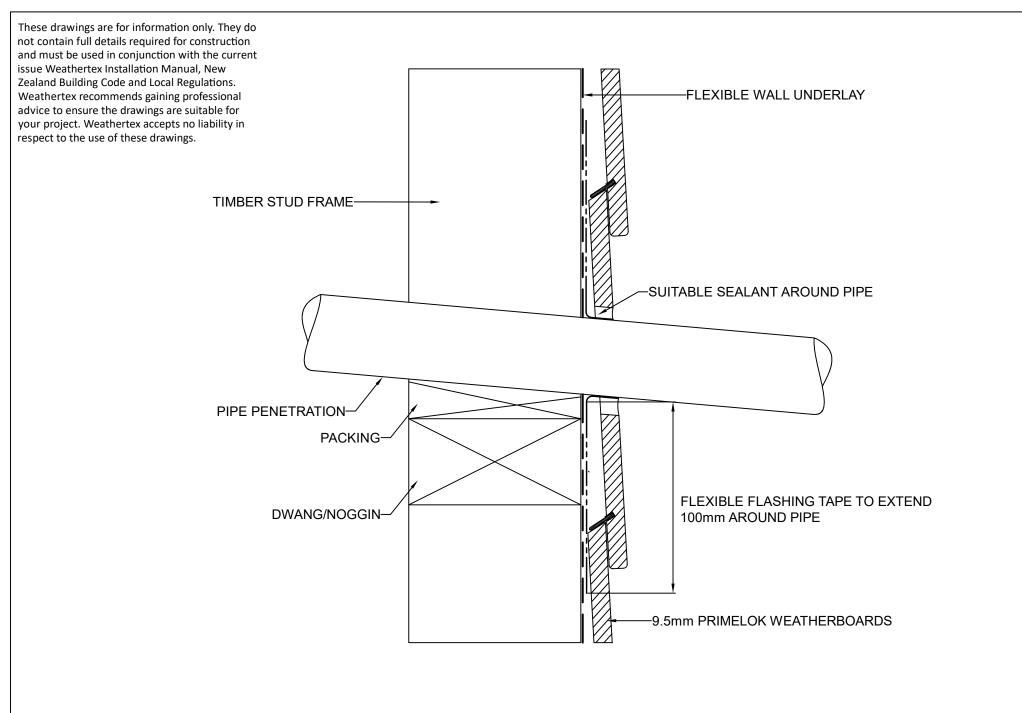

NZ-PL-DF-14

A4

් weathertex

DRAWING NAME:
DIRECT FIX INSTALLATION - DOOR HEAD
(PRIMELOK RANGE)

SCALE: DRAWN BY: CHECKED BY: DATE: DRAWING No.: SHT SIZE

NTS A.MOATE R.STUART 06.09.22 NZ-PL-DF-15 A4

| nla.                | DRAWING NAME:                              | SCALE: | DRAWN BY: | CHECKED BY: | DATE:    | DRAWING No.: | SHT SIZE |
|---------------------|--------------------------------------------|--------|-----------|-------------|----------|--------------|----------|
| <b>d</b> weathertex | DIRECT FIX INSTALLATION - PIPE PENETRATION |        |           |             |          |              |          |
| - Wediligiev        | (PRIMELOK RANGE)                           | NTS    | A.MOATE   | R.STUART    | 06.09.22 | NZ-PL-DF-20  | A4       |