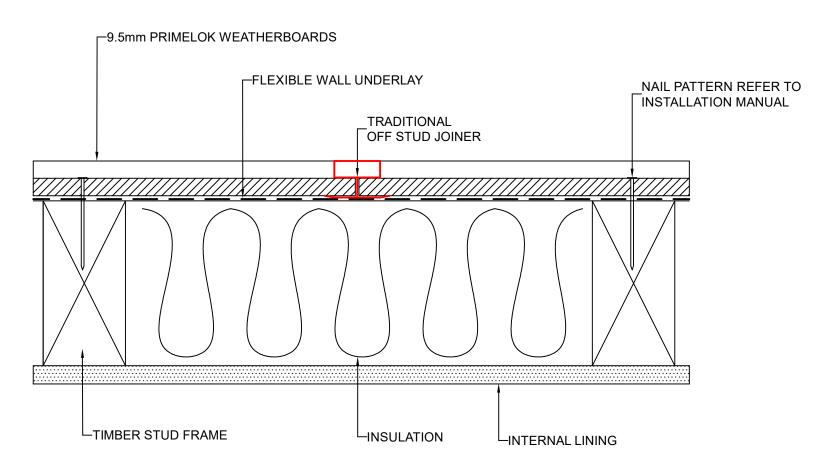

|     | DRAWING NAME:                     | SCALE: | DRAWN BY: | CHECKED BY: | DATE:    | DRAWING No.: | SHT SIZE |
|-----|-----------------------------------|--------|-----------|-------------|----------|--------------|----------|
| W . | DIRECT FIX INSTALLATION - JOINING |        |           |             |          |              |          |
| ~~  | (PRIMELOK RANGE)                  | NTS    | A.MOATE   | R.STUART    | 06.09.22 | NZ-PL-DF-6   | A4       |