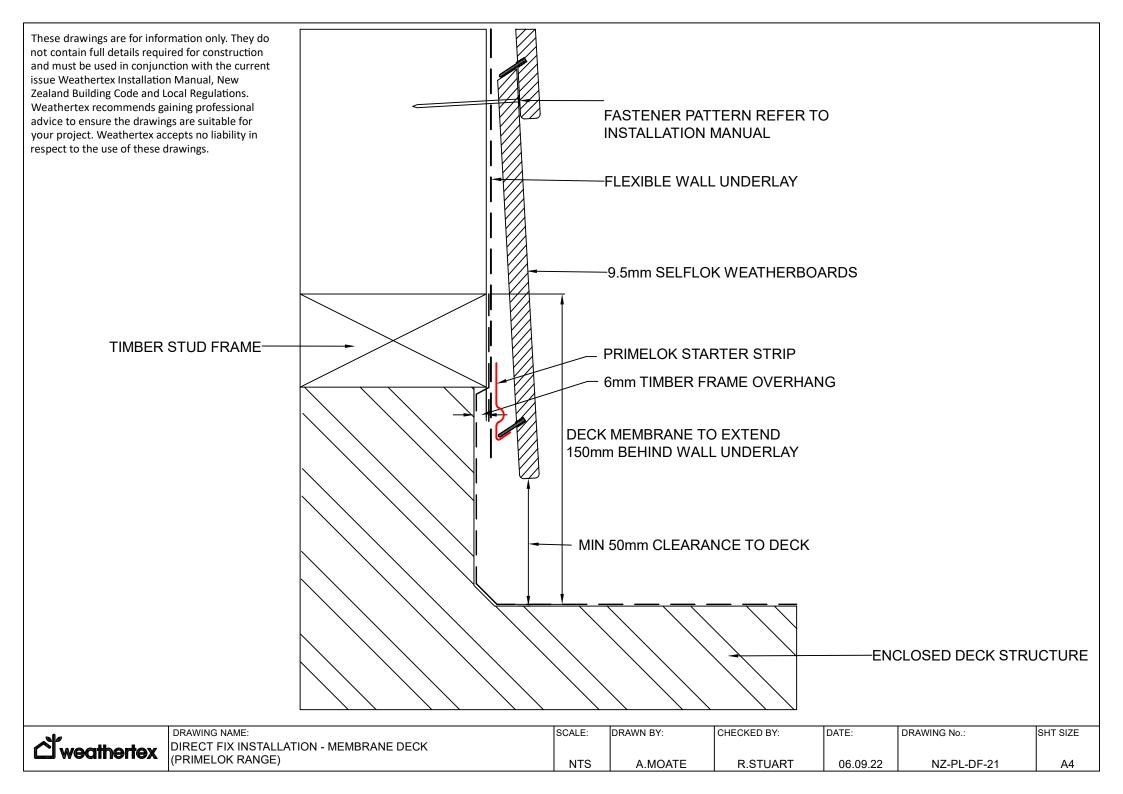

R.STUART

O6.09.22

NZ-PL-DF-14

A4



් weathertex

DRAWING NAME:
DIRECT FIX INSTALLATION - DOOR HEAD
(PRIMELOK RANGE)

SCALE: DRAWN BY: CHECKED BY: DATE: DRAWING No.: SHT SIZE

NTS A.MOATE R.STUART 06.09.22 NZ-PL-DF-15 A4











| nla.                | DRAWING NAME:                              | SCALE: | DRAWN BY: | CHECKED BY: | DATE:    | DRAWING No.: | SHT SIZE |
|---------------------|--------------------------------------------|--------|-----------|-------------|----------|--------------|----------|
| <b>d</b> weathertex | DIRECT FIX INSTALLATION - PIPE PENETRATION |        |           |             |          |              |          |
| - Wediligiev        | (PRIMELOK RANGE)                           | NTS    | A.MOATE   | R.STUART    | 06.09.22 | NZ-PL-DF-20  | A4       |







| nla.          | DRAWING NAME:                                               | SCALE: | DRAWN BY: | CHECKED BY: | DATE:    | DRAWING No.: | SHT SIZE |
|---------------|-------------------------------------------------------------|--------|-----------|-------------|----------|--------------|----------|
|               | DIRECT FIX INSTALLATION - END STOP TO ALTERNATIVE MATERIALS |        |           |             |          |              |          |
| - Wodillollox | (PRIMELOK RANGE)                                            | NTS    | A.MOATE   | R.STUART    | 06.09.22 | NZ-PL-DF-23  | A4       |