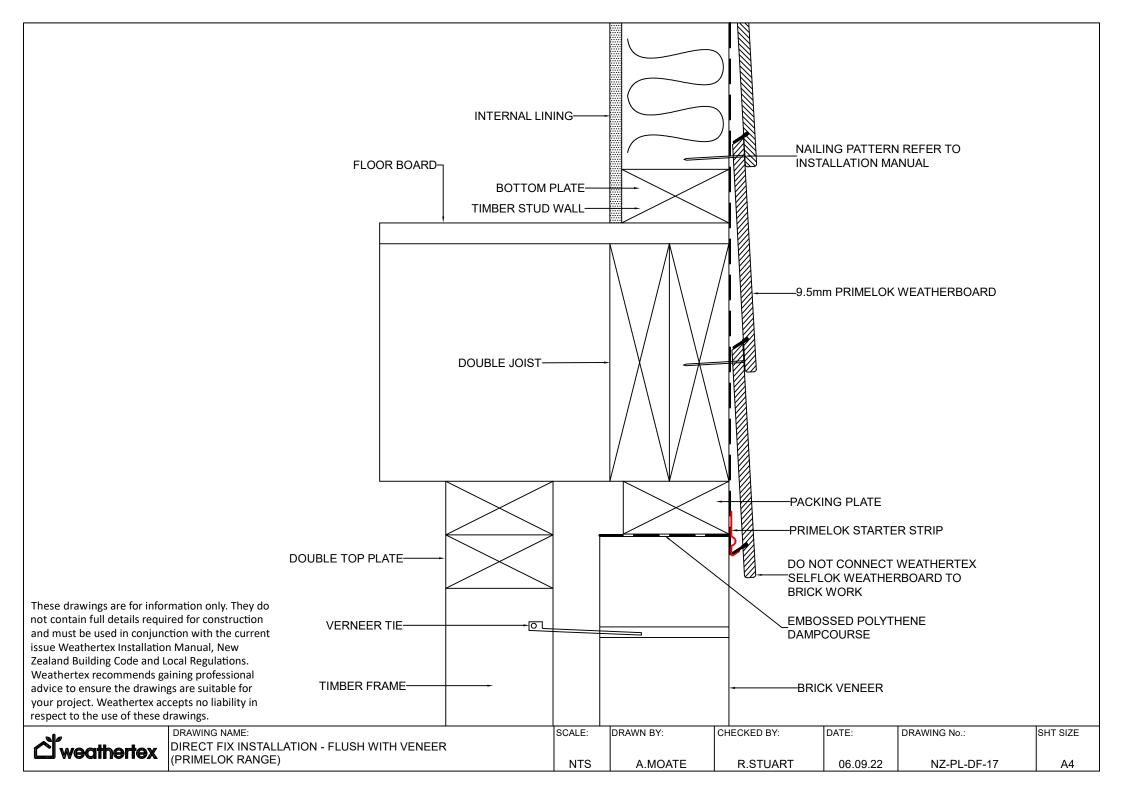

D BY: | DATE:    | DRAWING No.: | SHT SIZE |
|---|------------------------------------------|--------|-----------|-------------|----------|--------------|----------|
| X | DIRECT FIX INSTALLATION - METER BOX HEAD |        |           |             |          |              |          |
|   | (PRIMELOK RANGE)                         | NTS    | A.MOATE   | R.STUART    | 06.09.22 | NZ-PL-DF-13  | A4       |



**്**weathertex

DRAWING NAME:

DIRECT FIX INSTALLATION - GROUND CLEARANCE

(PRIMELOK RANGE)

SCALE: DRAWN BY: CHECKED BY: DATE: DRAWING No.: SHT SIZE

SHT SIZE

R.STUART

O6.09.22

NZ-PL-DF-14

A4



් weathertex

DRAWING NAME:
DIRECT FIX INSTALLATION - DOOR HEAD
(PRIMELOK RANGE)

SCALE: DRAWN BY: CHECKED BY: DATE: DRAWING No.: SHT SIZE

NTS A.MOATE R.STUART 06.09.22 NZ-PL-DF-15 A4











| nla.                | DRAWING NAME:                              | SCALE: | DRAWN BY: | CHECKED BY: | DATE:    | DRAWING No.: | SHT SIZE |
|---------------------|--------------------------------------------|--------|-----------|-------------|----------|--------------|----------|
| <b>d</b> weathertex | DIRECT FIX INSTALLATION - PIPE PENETRATION |        |           |             |          |              |          |
| - Wediligiev        | (PRIMELOK RANGE)                           | NTS    | A.MOATE   | R.STUART    | 06.09.22 | NZ-PL-DF-20  | A4       |







| nla.          | DRAWING NAME:                                               | SCALE: | DRAWN BY: | CHECKED BY: | DATE:    | DRAWING No.: | SHT SIZE |
|---------------|----------------------------------------------------