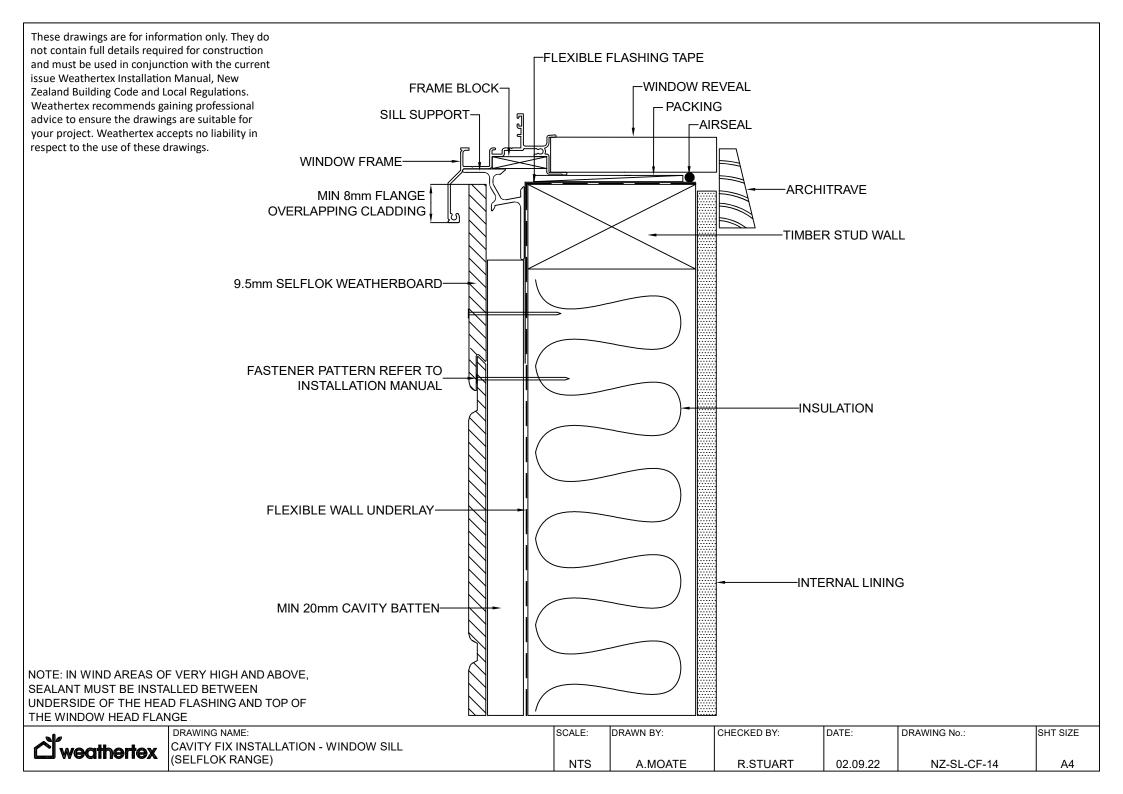

NOTE: IN WIND AREAS OF VERY HIGH AND ABOVE, SEALANT MUST BE INSTALLED BETWEEN UNDERSIDE OF THE HEAD FLASHING AND TOP OF THE WINDOW HEAD FLANGE

| വ് weathertex |
|---------------|
|---------------|

|   | DRAWING NAME:                                              | SCALE: | DRAWN BY: | CHECKED BY: | DATE:    | DRAWING No.: | SHT SIZE |  |
|---|------------------------------------------------------------|--------|-----------|-------------|----------|--------------|----------|--|
| W | CAVITY FIX INSTALLATION - WINDOW LINTEL<br>(SELFLOK RANGE) | NTS    | A.MOATE   | R.STUART    | 02.09.22 | NZ-SL-CF-15  | A4       |  |