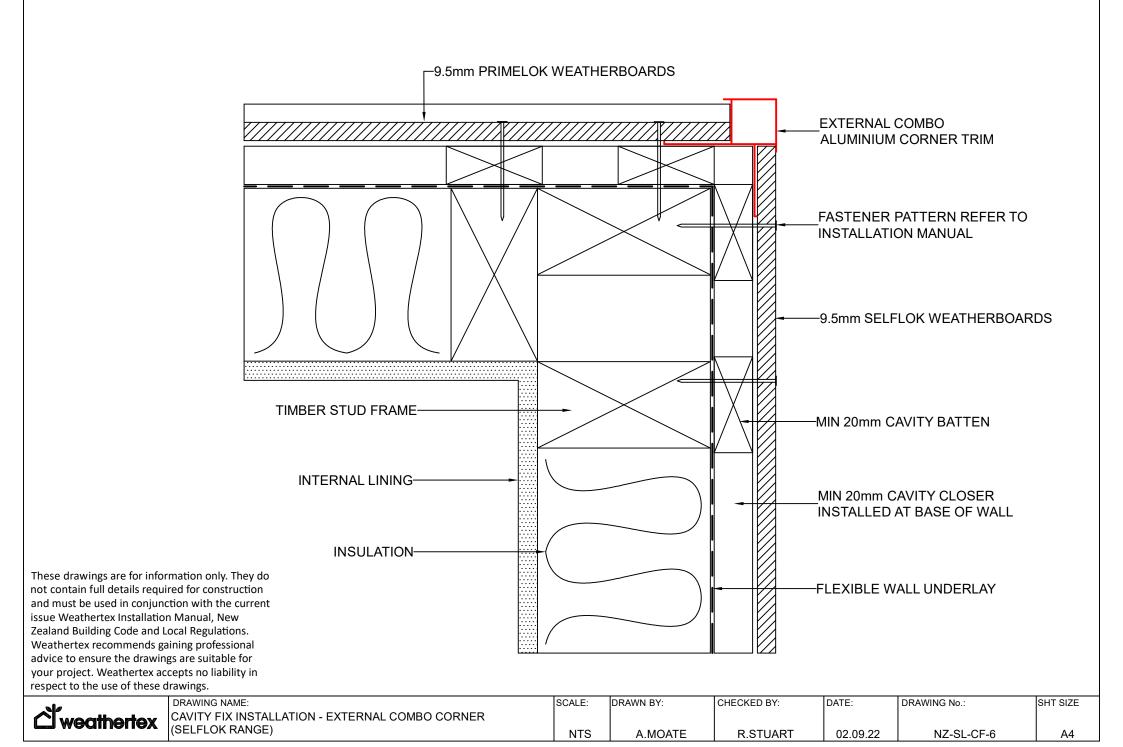

NZ-SL-CF-5

A4

DRAWING NAME:
CAVITY FIX INSTALLATION - TRADITIONAL FASTENING PATTERN
(SELFLOK RANGE)

SCALE: DRAWN BY: CHECKED BY: DATE: DRAWING No.: SHT SIZE

NTS A.MOATE R.STUART 02.09.22 NZ-SL-CF-7 A4

**മ്**weathertex