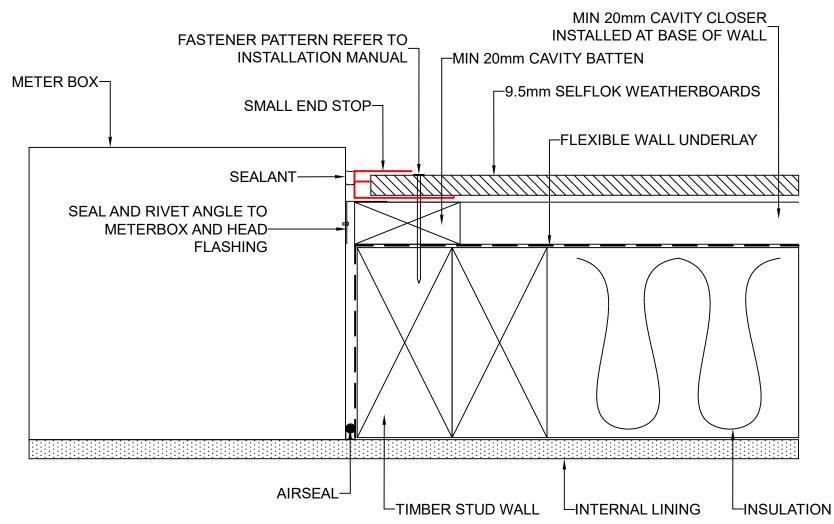

| <b>്</b> weathertex |
|---------------------|
|---------------------|

|       | DRAWING NAME:                                               | SCALE: | DRAWN BY: | CHECKED BY: | DATE:    | DRAWING No.: | SHT SIZE |
|-------|-------------------------------------------------------------|--------|-----------|-------------|----------|--------------|----------|
| 1 W 1 | CAVITY FIX INSTALLATION - METER BOX JAMB<br>(SELFLOK RANGE) |        |           |             |          |              |          |
|       | (SELFLON RAINGE)                                            | NTS    | A.MOATE   | R.STUART    | 02.09.22 | NZ-PL-CF-16  | A4       |