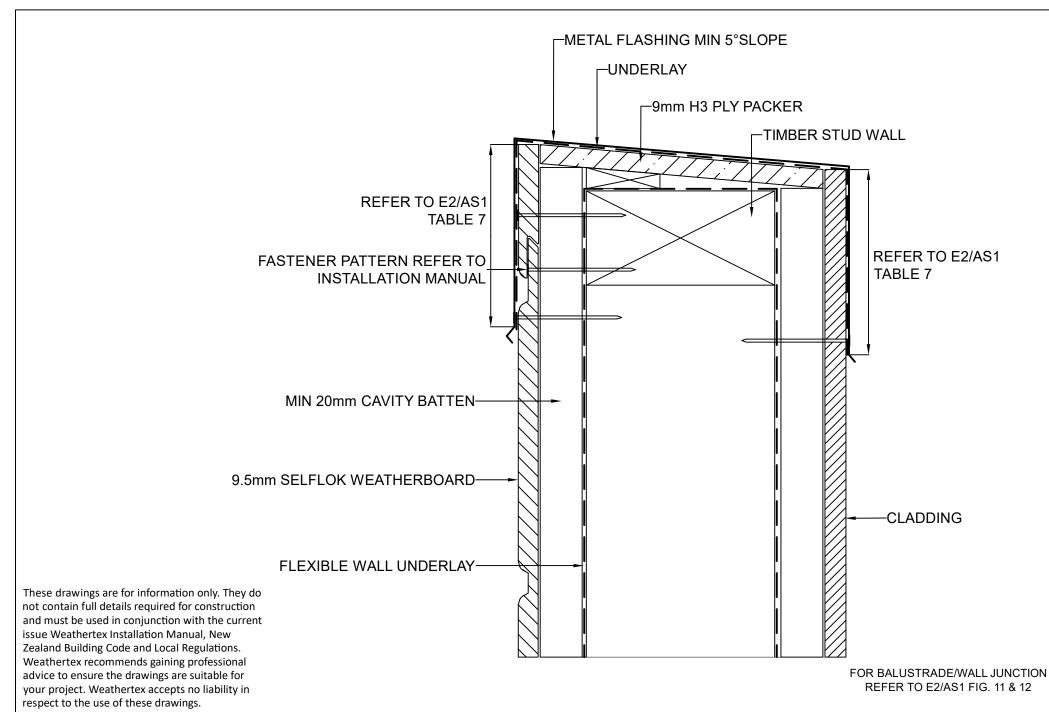

-------------|

|       | DRAWING NAME:                                               | SCALE: | DRAWN BY: | CHECKED BY: | DATE:    | DRAWING No.: | SHT SIZE |
|-------|-------------------------------------------------------------|--------|-----------|-------------|----------|--------------|----------|
| 1 W 1 | CAVITY FIX INSTALLATION - METER BOX JAMB<br>(SELFLOK RANGE) |        |           |             |          |              |          |
|       | (SELFLON RAINGE)                                            | NTS    | A.MOATE   | R.STUART    | 02.09.22 | NZ-PL-CF-16  | A4       |







വ് weathertex

DRAWING NAME:

CAVITY FIX INSTALLATION - GROUND CLEARANCE

(SELFLOK RANGE)

SCALE: DRAWN BY: CHECKED BY: DATE: DRAWING No.: SHT SIZE

NTS A.MOATE R.STUART 02.09.22 NZ-SL-CF-19 A4



A4



DRAWING NAME: CHECKED BY: SCALE: DRAWN BY: DATE: DRAWING No.: SHT SIZE **CAVITY FIX INSTALLATION - PARAPET** weathertex (SELFLOK RANGE) NTS A.MOATE R.STUART 02.09.22 NZ-SL-CF-21 A4







These drawings are for information only. They do not contain full details required for construction and must be used in conjunction with the current FASTENER PATTERN REFER TO issue Weathertex Installation Manual, New **INSTALLATION MANUAL** Zealand Building Code and Local Regulations. Weathertex recommends gaining professional advice to ensure the drawings are suitable for your project. Weathertex accepts no liability in FLEXIBLE WALL UNDERLAY respect to the use of these drawings. INSULATION 9.5mm SELFLOK WEATHERBOARD MIN 20mm CAVITY BATTEN-METAL FLASHING BY BUILDER 10° MIN TO EXTEND 75mm BEHIND CLADDIN