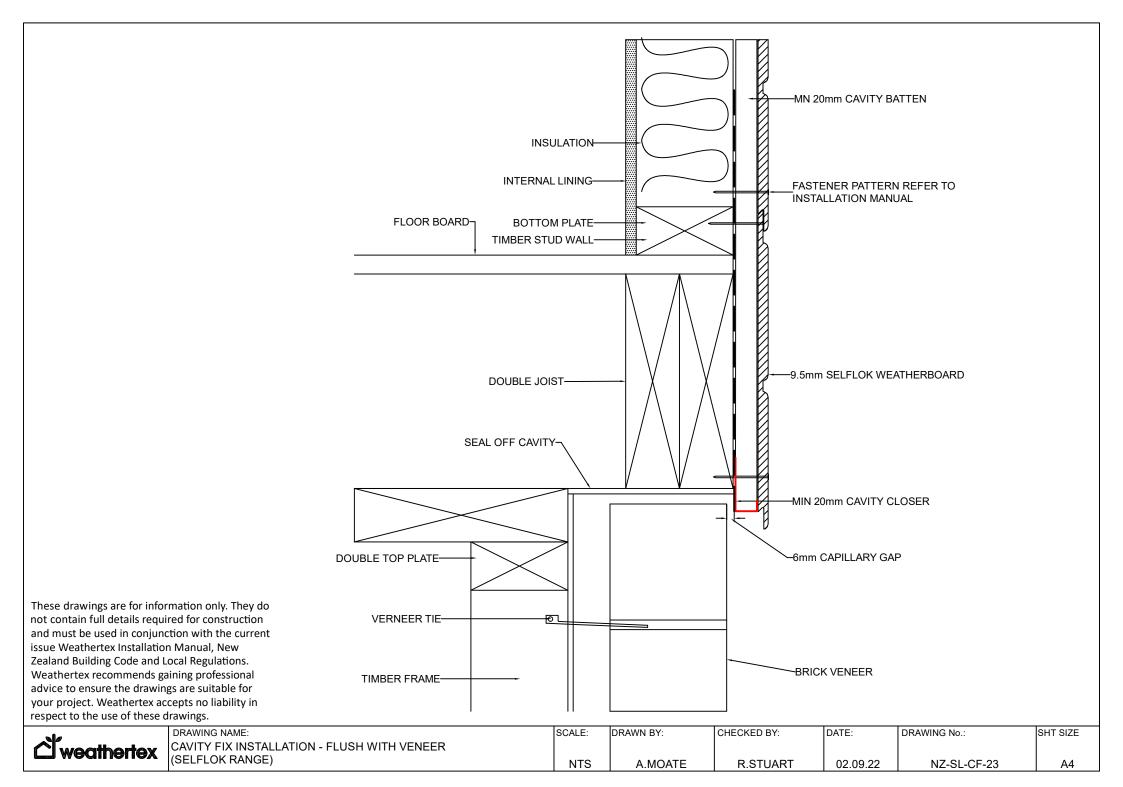

--------------------------------------------|--------|-----------|-------------|----------|--------------|----------|
| 1 W 1 | CAVITY FIX INSTALLATION - METER BOX JAMB<br>(SELFLOK RANGE) |        |           |             |          |              |          |
|       | (SELFLON RAINGE)                                            | NTS    | A.MOATE   | R.STUART    | 02.09.22 | NZ-PL-CF-16  | A4       |







വ് weathertex

DRAWING NAME:

CAVITY FIX INSTALLATION - GROUND CLEARANCE

(SELFLOK RANGE)

SCALE: DRAWN BY: CHECKED BY: DATE: DRAWING No.: SHT SIZE

NTS A.MOATE R.STUART 02.09.22 NZ-SL-CF-19 A4



A4



DRAWING NAME: CHECKED BY: SCALE: DRAWN BY: DATE: DRAWING No.: SHT SIZE **CAVITY FIX INSTALLATION - PARAPET** weathertex (SELFLOK RANGE) NTS A.MOATE R.STUART 02.09.22 NZ-SL-CF-21 A4







These drawings are for information only. They do not contain full details required for construction and must be used in conjunction with the current FASTENER PATTERN REFER TO issue Weathertex Installation Manual, New **INSTALLATION MANUAL** Zealand Building Code and Local Regulations. Weathertex recommends gaining professional advice to ensure the drawings are suitable for your project. Weathertex accepts no liability in FLEXIBLE WALL UNDERLAY respect to the use of these drawings. INSULATION 9.5mm SELFLOK WEATHERBOARD MIN 20mm CAVITY BATTEN-METAL FLASHING BY BUILDER 10° MIN TO EXTEND 75mm BEHIND CLADDING-**UNDER WALL UNDERLAY** MIN 20mm CAVITY CLOSER-HNTERNAL LINING 50mm MIN **CLEARANCE FROM ROOF** ROOF-RAFTER-**ROOF UNDERLAY-**SEE E2/AS1 TABLE 7--TIMBER STUD WALL DRAWING NAME: SCALE: