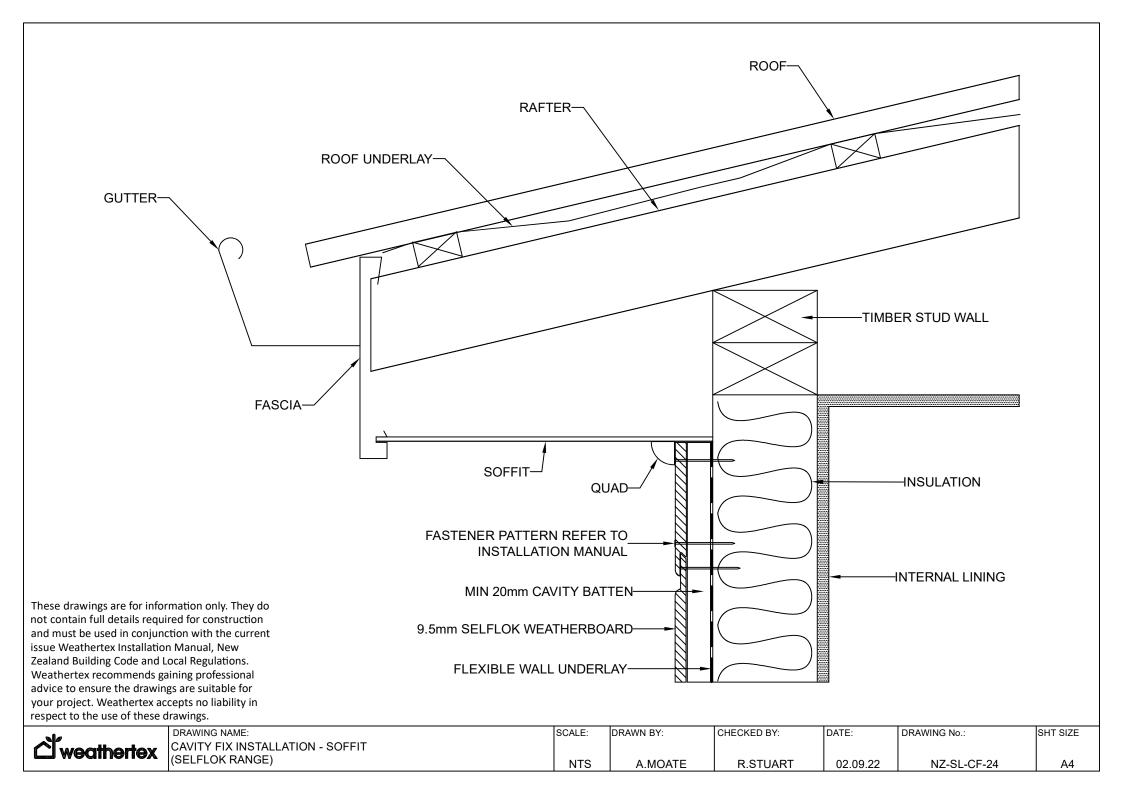

------------------------------------------|--------|-----------|-------------|----------|--------------|----------|
| 1 W 1 | CAVITY FIX INSTALLATION - METER BOX JAMB<br>(SELFLOK RANGE) |        |           |             |          |              |          |
|       | (SELFLON RAINGE)                                            | NTS    | A.MOATE   | R.STUART    | 02.09.22 | NZ-PL-CF-16  | A4       |







വ് weathertex

DRAWING NAME:

CAVITY FIX INSTALLATION - GROUND CLEARANCE

(SELFLOK RANGE)

SCALE: DRAWN BY: CHECKED BY: DATE: DRAWING No.: SHT SIZE

NTS A.MOATE R.STUART 02.09.22 NZ-SL-CF-19 A4



A4



DRAWING NAME: CHECKED BY: SCALE: DRAWN BY: DATE: DRAWING No.: SHT SIZE **CAVITY FIX INSTALLATION - PARAPET** weathertex (SELFLOK RANGE) NTS A.MOATE R.STUART 02.09.22 NZ-SL-CF-21 A4







These drawings are for information only. They do not contain full details required for construction and must be used in conjunction with the current FASTENER PATTERN REFER TO issue Weathertex Installation Manual, New **INSTALLATION MANUAL** Zealand Building Code and Local Regulations. Weathertex recommends gaining professional advice to ensure the drawings are suitable for your project. Weathertex accepts no liability in FLEXIBLE WALL UNDERLAY respect to the use of these drawings. INSULATION 9.5mm SELFLOK WEATHERBOARD MIN 20mm CAVITY BATTEN-METAL FLASHING BY BUILDER 10° MIN TO EXTEND 75mm BEHIND CLADDING-**UNDER WALL UNDERLAY** MIN 20mm CAVITY CLOSER-HNTERNAL LINING 50mm MIN **CLEARANCE FROM ROOF** ROOF-RAFTER-**ROOF UNDERLAY-**SEE E2/AS1 TABLE 7--TIMBER STUD WALL DRAWING NAME: SCALE: DR