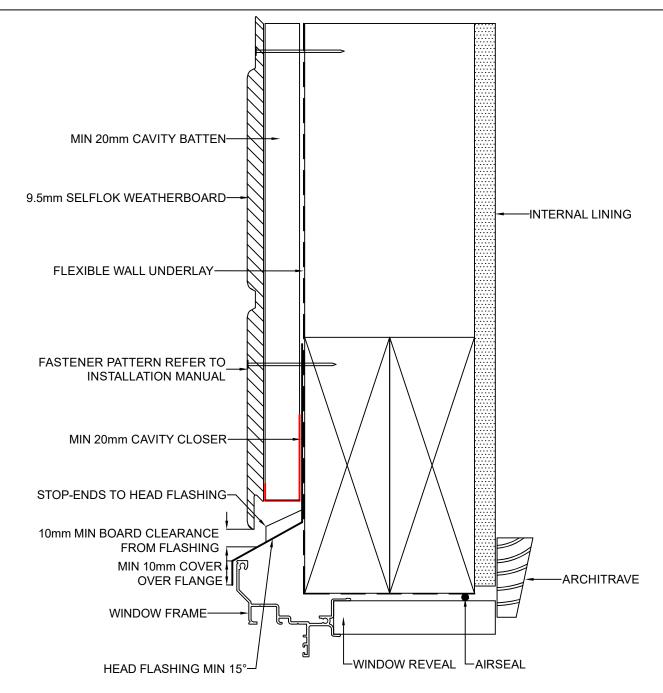

NOTE: IN WIND AREAS OF VERY HIGH AND ABOVE, SEALANT MUST BE INSTALLED BETWEEN UNDERSIDE OF THE HEAD FLASHING AND TOP OF THE WINDOW HEAD FLANGE

| വ് weathertex |
|---------------|
|---------------|

|   | DRAWING NAME:                                              | SCALE: | DRAWN BY: | CHECKED BY: | DATE:    | DRAWING No.: | SHT SIZE |  |
|---|------------------------------------------------------------|--------|-----------|-------------|----------|--------------|----------|--|
| W | CAVITY FIX INSTALLATION - WINDOW LINTEL<br>(SELFLOK RANGE) | NTS    | A.MOATE   | R.STUART    | 02.09.22 | NZ-SL-CF-15  | A4       |  |