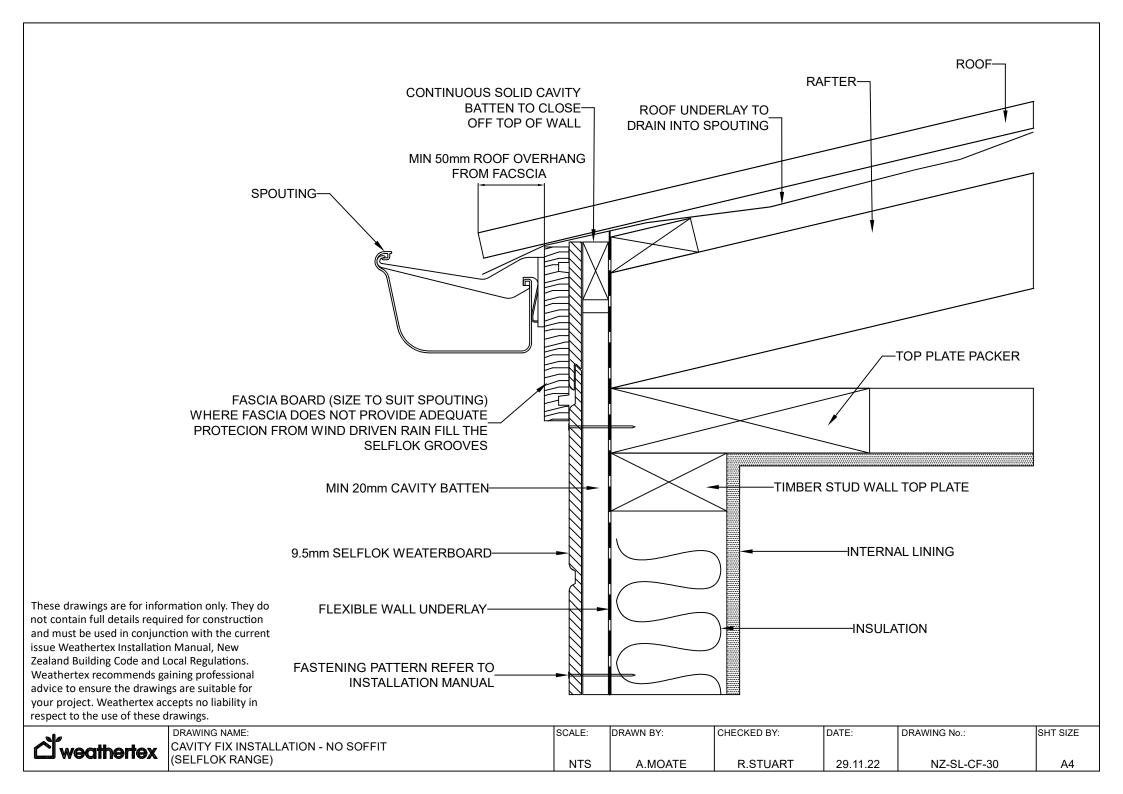

ode and Local Regulations. Weathertex recommends gaining professional advice to ensure the drawings are suitable for your project. Weathertex accepts no liability in respect to the use of these drawings. 6mm CONTROL GAP TIMBER STUD FRAME FLEXIBLE WALL UNDERLAY--MIN 20mm CAVIT BATTEN PACKING-MIN 20mm CAVITY CLOSER DAMPCOURSE-INSTALLED AT BASE OF WALL └─9mm BACKING ROD ALTERNATIVE BUILDING MATERIAL FASTENER PATTERN REFER TO └-9.5mm SELFLOK WEATHERBOARDS E.G. MASONRY, CONCRETE ETC. **INSTALLATION MANUAL** LPOLYURETHANE SEALANT APPLIED TO MANUFACTURERS REQUIREMENTS LSMALL END STOP SCALE: DRAWING NAME: DRAWN BY: CHECKED BY: DATE: DRAWING No.: SHT SIZE **്**weathertex CAVITY FIX INSTALLATION - END STOP TO ALTERNATIVE MATERIALS

NTS

A.MOATE

R.STUART

02.09.22

NZ-SL-CF-29

A4

(SELFLOK RANGE)