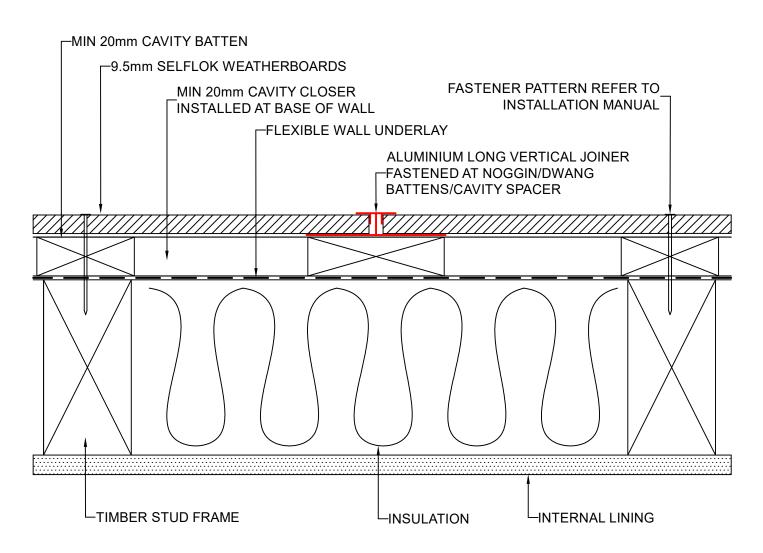

|    | DRAWING NAME:                                  | SCALE: | DRAWN BY: | CHECKED BY: | DATE:    | DRAWING No.: | SHT SIZE |
|----|------------------------------------------------|--------|-----------|-------------|----------|--------------|----------|
| w. | CAVITY FIX INSTALLATION - LONG VERTICAL JOINER |        |           |             |          |              |          |
|    | (SELFLOK RANGE)                                | NTS    | A.MOATE   | R.STUART    | 02.09.22 | NZ-SL-CF-10  | A4       |