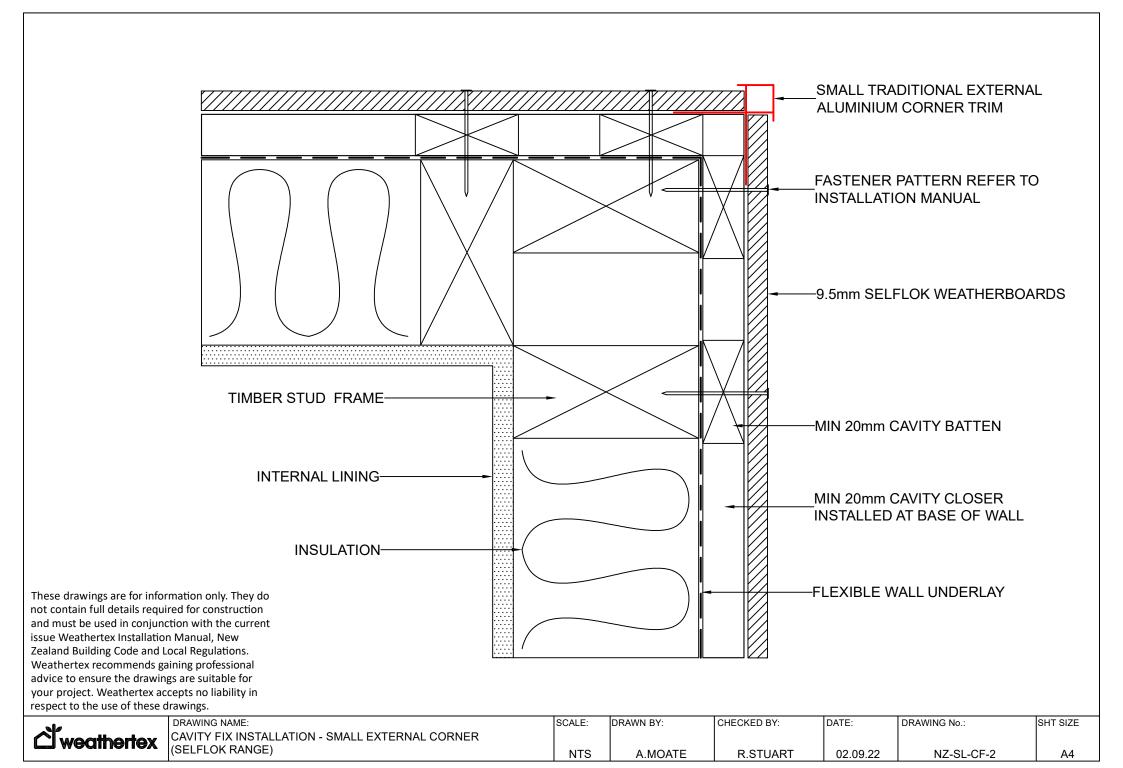

## WEATHERTEX CONSTRUCTION DETAILS

SELFLOK WEATHERBOARDS

CAVITY &
STEEL FRAME
CONSTRUCTION



Version: NZS080922CF



|     | DRAWING NAME:                                   | SCALE: | DRAWN BY: | CHECKED BY: | DATE:    | DRAWING No.: | SHT SIZE |
|-----|-------------------------------------------------|--------|-----------|-------------|----------|--------------|----------|
| N W | CAVITY FIX INSTALLATION - SMALL INTERNAL CORNER |        |           |             |          |              |          |
|     | (SELFLOK RANGE)                                 | NTS    | A.MOATE   | R.STUART    | 02.09.22 | NZ-SL-CF-1   | A4       |





**്**weathertex

DRAWING NAME:
CAVITY FIX INSTALLATION - SMALL INTERNAL LF CORNER
(SELFLOK RANGE)

SCALE: DRAWN BY: CHECKED BY: DATE: DRAWING No.: SHT SIZE

SHT SIZE

R.STUART

02.09.22

NZ-SL-CF-3

A4





**്**weathertex

DRAWING NAME:

CAVITY FIX INSTALLATION - INTERNAL COMBO CORNER

(SELFLOK RANGE)

SCALE: DRAWN BY: CHECKED BY: DATE: DRAWING No.: SHT SIZE

SHT SIZE

R.STUART

02.09.22

NZ-SL-CF-5

A4





DRAWING NAME:
CAVITY FIX INSTALLATION - TRADITIONAL FASTENING PATTERN
(SELFLOK RANGE)

SCALE: DRAWN BY: CHECKED BY: DATE: DRAWING No.: SHT SIZE

NTS A.MOATE R.STUART 02.09.22 NZ-SL-CF-7 A4



**മ്**weathertex

|      | DRAWING NAME:                                              | SCALE: | IDRAWN BY: | CHECKED BY: | DATE:    | DRAWING No.: | SHT SIZE |
|------|----------------------