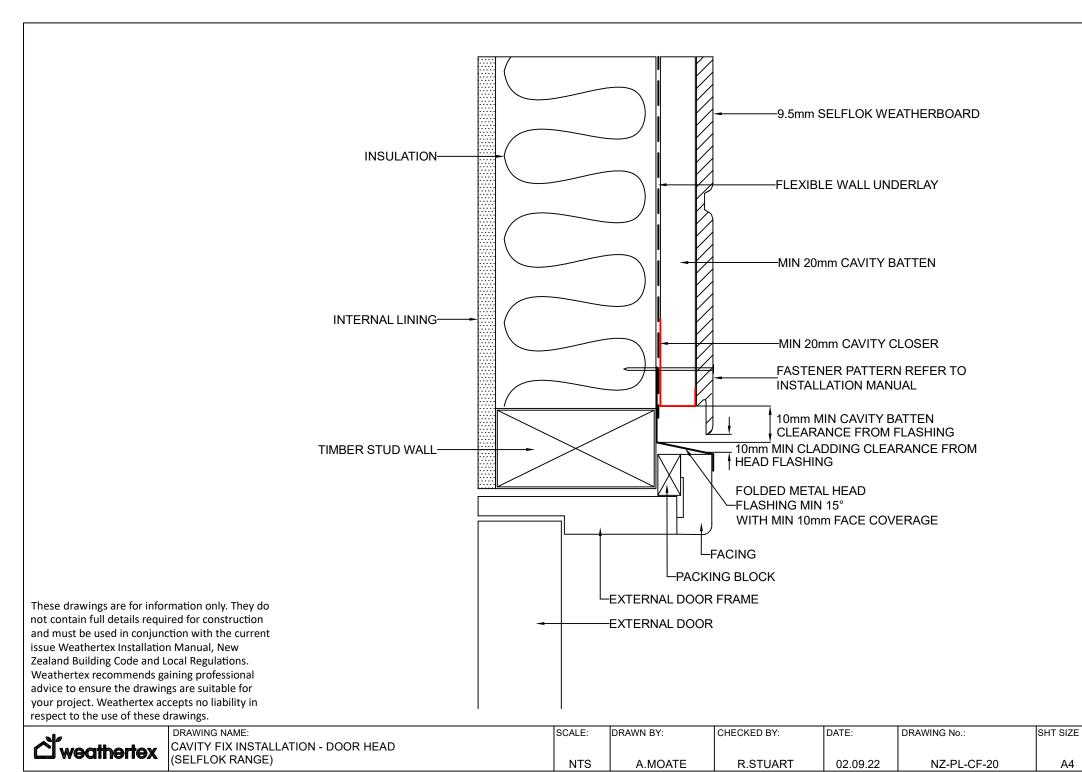

-------------------|

|       | DRAWING NAME:                                               | SCALE: | DRAWN BY: | CHECKED BY: | DATE:    | DRAWING No.: | SHT SIZE |
|-------|-------------------------------------------------------------|--------|-----------|-------------|----------|--------------|----------|
| 1 W 1 | CAVITY FIX INSTALLATION - METER BOX JAMB<br>(SELFLOK RANGE) |        |           |             |          |              |          |
|       | (SELFLON RAINGE)                                            | NTS    | A.MOATE   | R.STUART    | 02.09.22 | NZ-PL-CF-16  | A4       |







വ് weathertex

DRAWING NAME:

CAVITY FIX INSTALLATION - GROUND CLEARANCE

(SELFLOK RANGE)

SCALE: DRAWN BY: CHECKED BY: DATE: DRAWING No.: SHT SIZE

NTS A.MOATE R.STUART 02.09.22 NZ-SL-CF-19 A4



A4



DRAWING NAME: CHECKED BY: SCALE: DRAWN BY: DATE: DRAWING No.: SHT SIZE **CAVITY FIX INSTALLATION - PARAPET** weathertex (SELFLOK RANGE) NTS A.MOATE R.STUART 02.09.22 NZ-SL-CF-21 A4







These drawings are for information only. They do not contain full details required for construction and must be used in conjunction with the current FASTENER PATTERN REFER TO issue Weathertex Installation Manual, New **INSTALLATION MANUAL** Zealand Building Code and Local Regulations. Weathertex recommends gaining professional advice to ensure the drawings are suitable for your project. Weathertex accepts no liability in FLEXIBLE WALL UNDERLAY respect to the use of these drawings. INSULATION 9.5mm SELFLOK WEATHERBOARD MIN 20mm CAVITY BATTEN-METAL FLASHING BY BUILDER 10° MIN TO EXTEND 75mm BEHIND C