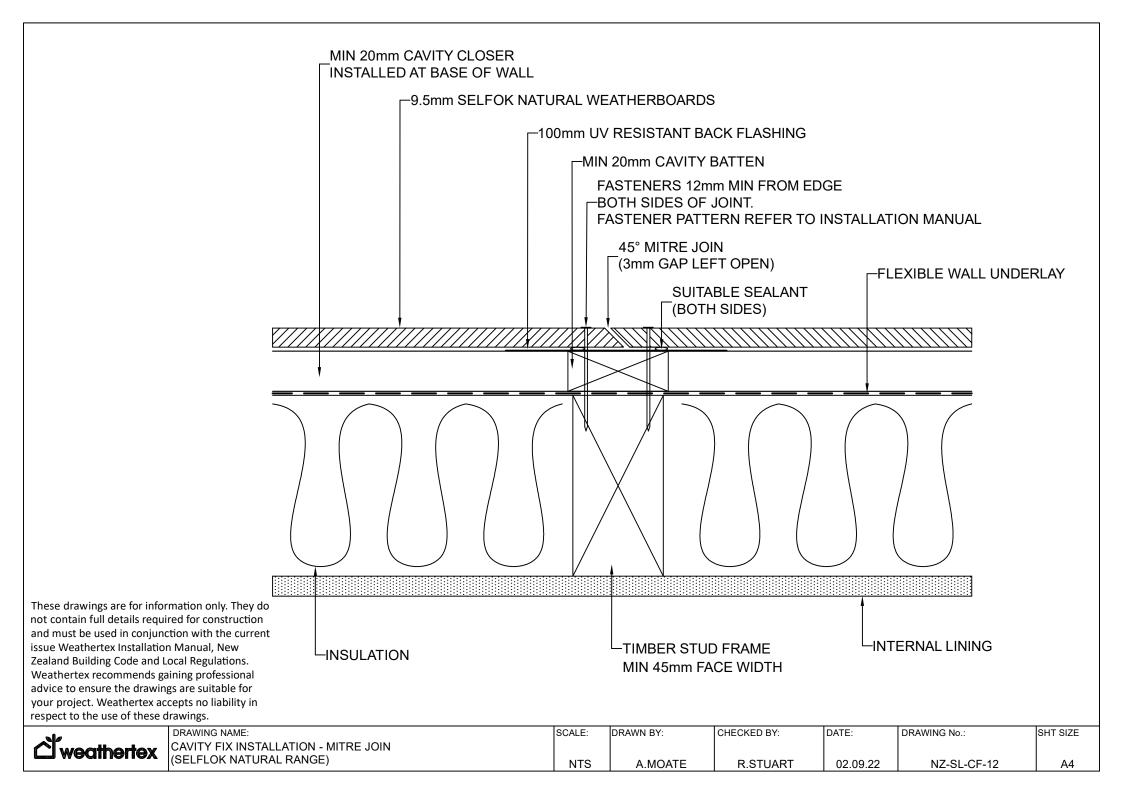

വ് weathertex

|     | DRAWING NAME:                                                  | SCALE: | DRAWN BY: | CHECKED BY: | DATE:    | DRAWING No.: | SHT SIZE |
|-----|----------------------------------------------------------------|--------|-----------|-------------|----------|--------------|----------|
| N W | CAVITY FIX INSTALLATION - BUTT JOIN<br>(SELFLOK NATURAL RANGE) | NTS    | A.MOATE   | R.STUART    | 02.09.22 | NZ-SL-CF-11  | A4       |
|     |                                                                |        | 7 1       | 10.0        | 02.00.22 | 112 02 01 11 | , , , ,  |