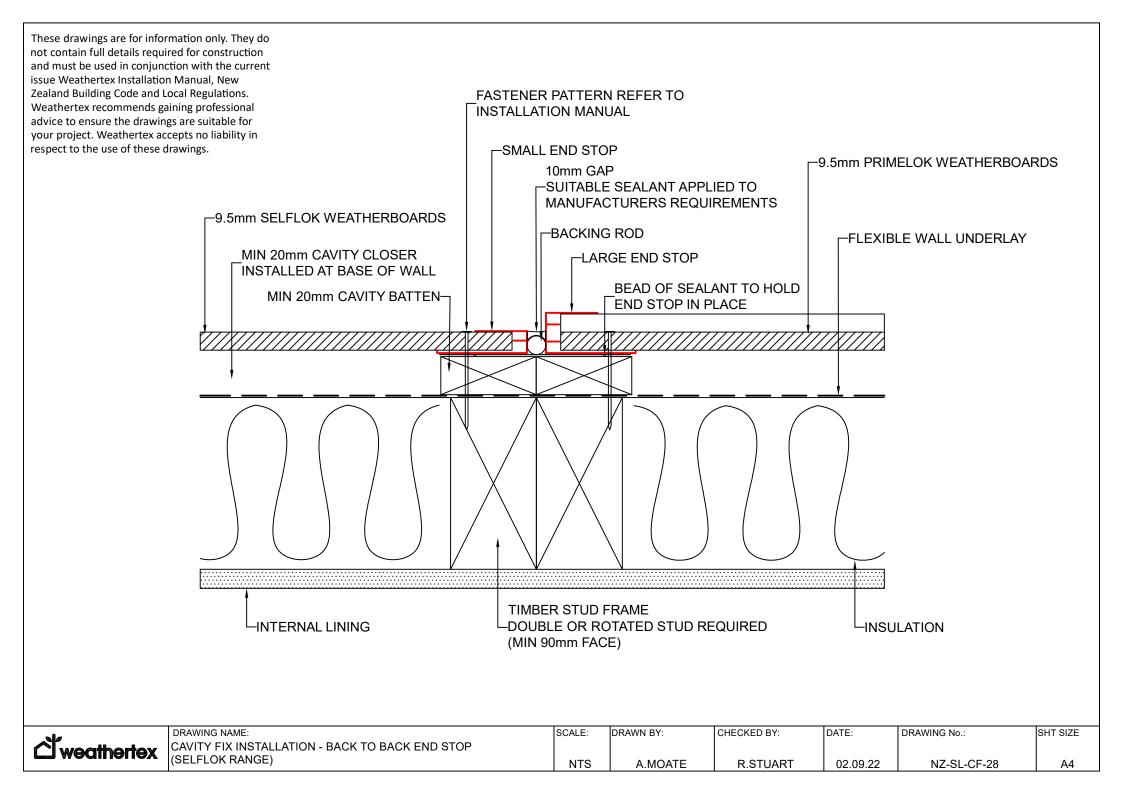

7--TIMBER STUD WALL DRAWING NAME: SCALE: DRAWN BY: CHECKED BY: DATE: DRAWING No.: SHT SIZE ് weathertex CAVITY FIX INSTALLATION - ROOF CLEARANCE (SELFLOK RANGE) NTS A.MOATE R.STUART 02.09.22 NZ-SL-CF-25 A4



| <b>N</b> | 0              | DRAWING NAME:                              | SCALE: | DRAWN BY: | CHECKED BY: | DATE:    | DRAWING No.: | SHT SIZE |
|----------|----------------|--------------------------------------------|--------|-----------|-------------|----------|--------------|----------|
|          | (C) weathertex | CAVITY FIX INSTALLATION - PIPE PENETRATION |        |           |             |          |              |          |
| hamil    | WOGIIIOIIOX    | (SELFLOK RANGE)                            | NTS    | A.MOATE   | R.STUART    | 02.09.22 | NZ-SL-CF-26  | A4       |





These drawings are for information only. They do not contain full details required for construction and must be used in conjunction with the current issue Weathertex Installation Manual, New Zealand Building Code and Local Regulations. Weathertex recommends gaining professional advice to ensure the drawings are suitable for your project. Weathertex accepts no liability in respect to the use of these drawings. 6mm CONTROL GAP TIMBER STUD FRAME FLEXIBLE WALL UNDERLAY--MIN 20mm CAVIT BATTEN PACKING-MIN 20mm CAVITY CLOSER DAMPCOURSE-INSTALLED AT BASE OF WALL └─9mm BACKING ROD ALTERNATIVE BUILDING MATERIAL FASTENER PATTERN REFER TO └-9.5mm SELFLOK WEATHERBOARDS E.G. MASONRY, CONCRETE ETC. **INSTALLATION MANUAL** LPOLYURETHANE SEALANT APPLIED TO MANUFACTURERS REQUIREMENTS LSMALL END STOP SCALE