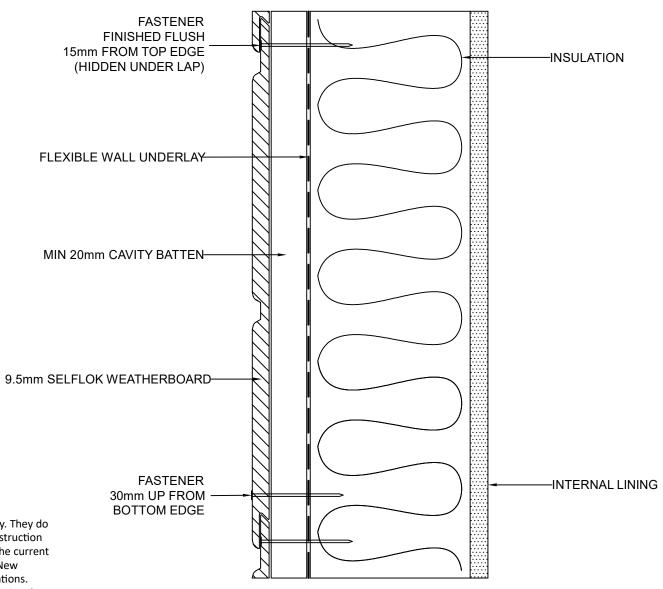

NZ-SL-CF-5

A4

DRAWING NAME:
CAVITY FIX INSTALLATION - TRADITIONAL FASTENING PATTERN
(SELFLOK RANGE)

SCALE: DRAWN BY: CHECKED BY: DATE: DRAWING No.: SHT SIZE

NTS A.MOATE R.STUART 02.09.22 NZ-SL-CF-7 A4

**മ്**weathertex