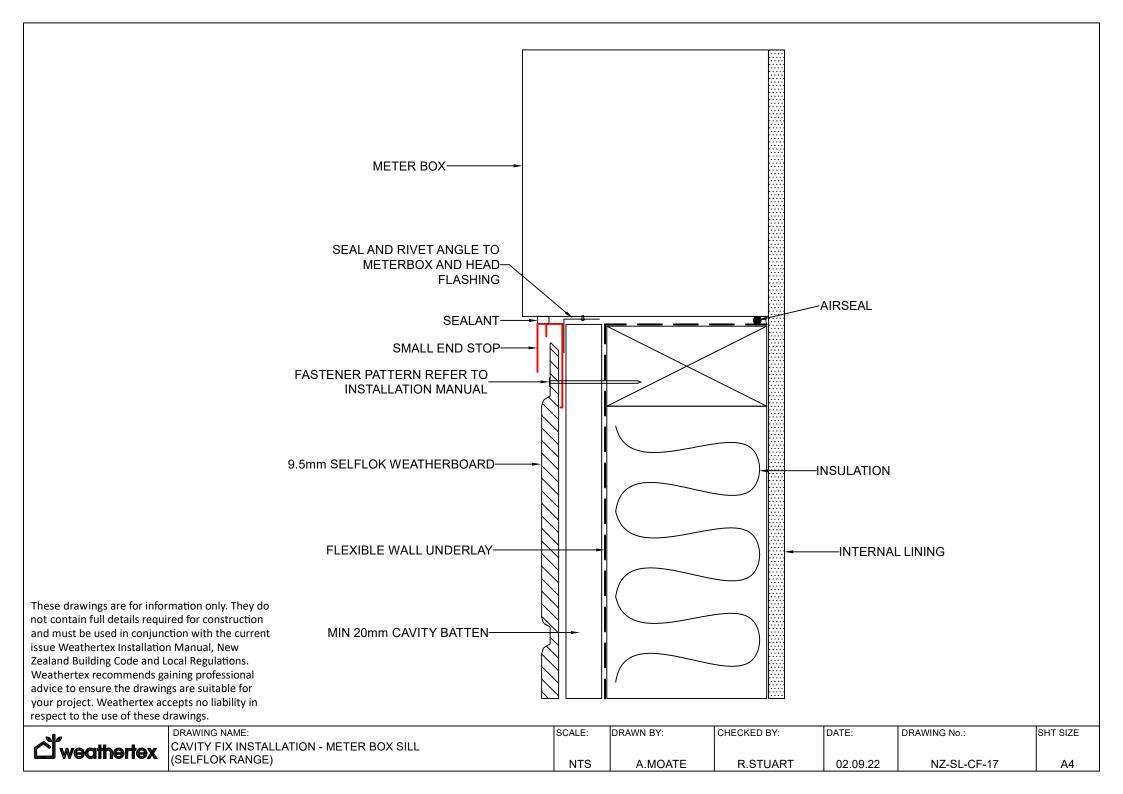

| <b>്</b> weathertex |
|---------------------|
|---------------------|

|       | DRAWING NAME:                                               | SCALE: | DRAWN BY: | CHECKED BY: | DATE:    | DRAWING No.: | SHT SIZE |
|-------|-------------------------------------------------------------|--------|-----------|-------------|----------|--------------|----------|
| 1 W 1 | CAVITY FIX INSTALLATION - METER BOX JAMB<br>(SELFLOK RANGE) |        |           |             |          |              |          |
|       | (SELFLON RAINGE)                                            | NTS    | A.MOATE   | R.STUART    | 02.09.22 | NZ-PL-CF-16  | A4       |