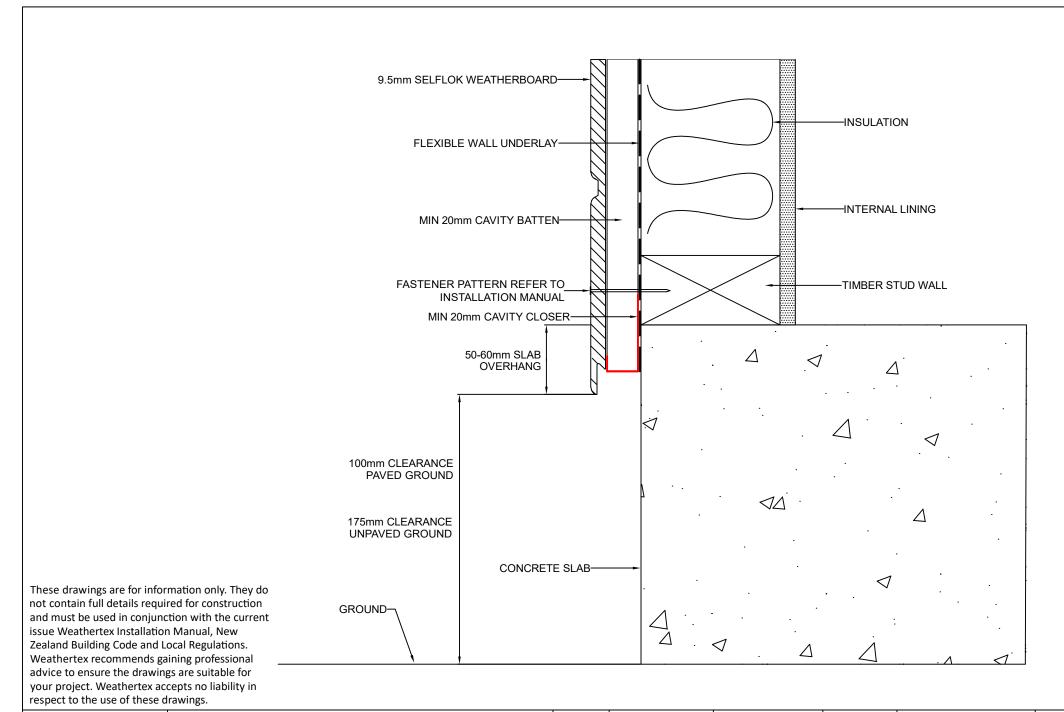

വ് weathertex

DRAWING NAME:

CAVITY FIX INSTALLATION - GROUND CLEARANCE

(SELFLOK RANGE)

SCALE: DRAWN BY: CHECKED BY: DATE: DRAWING No.: SHT SIZE

NTS A.MOATE R.STUART 02.09.22 NZ-SL-CF-19 A4

A4

DRAWING NAME: CHECKED BY: SCALE: DRAWN BY: DATE: DRAWING No.: SHT SIZE **CAVITY FIX INSTALLATION - PARAPET** weathertex (SELFLOK RANGE) NTS A.MOATE R.STUART 02.09.22 NZ-SL-CF-21 A4