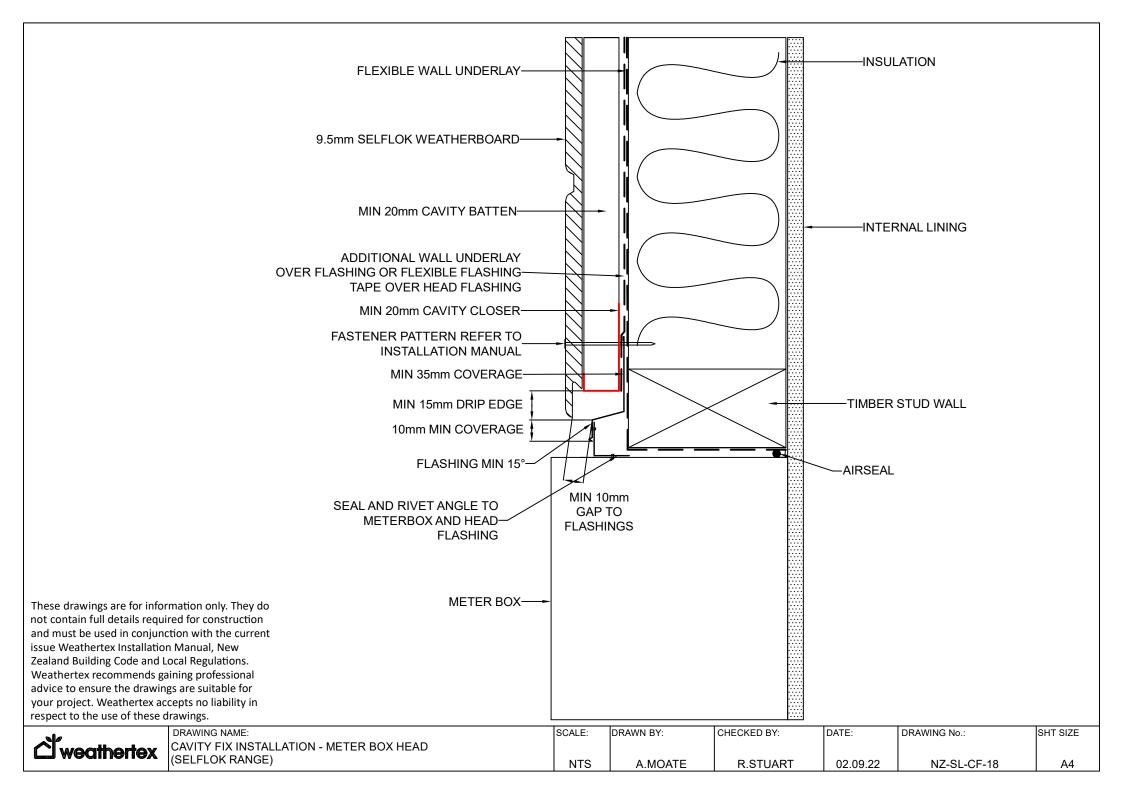

| <b>്</b> weathertex |
|---------------------|
|---------------------|

|       | DRAWING NAME:                                               | SCALE: | DRAWN BY: | CHECKED BY: | DATE:    | DRAWING No.: | SHT SIZE |
|-------|-------------------------------------------------------------|--------|-----------|-------------|----------|--------------|----------|
| 1 W 1 | CAVITY FIX INSTALLATION - METER BOX JAMB<br>(SELFLOK RANGE) |        |           |             |          |              |          |
|       | (SELFLON RAINGE)                                            | NTS    | A.MOATE   | R.STUART    | 02.09.22 | NZ-PL-CF-16  | A4       |