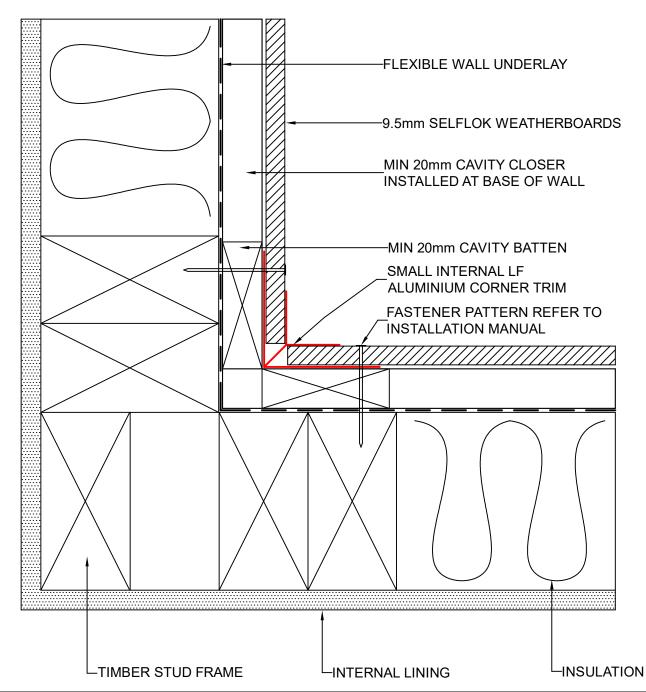

**്**weathertex

DRAWING NAME:
CAVITY FIX INSTALLATION - SMALL INTERNAL LF CORNER
(SELFLOK RANGE)

SCALE: DRAWN BY: CHECKED BY: DATE: DRAWING No.: SHT SIZE

SHT SIZE

R.STUART

02.09.22

NZ-SL-CF-3

A4