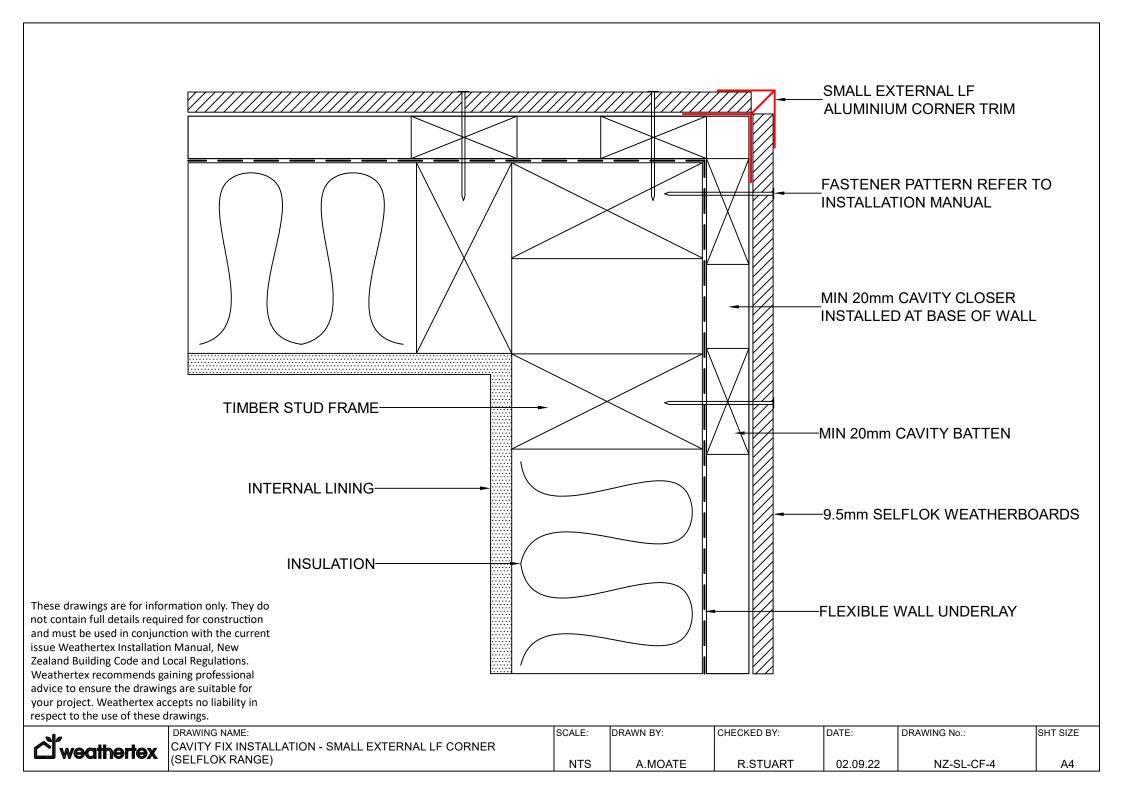

HERBOARDS

CAVITY &
STEEL FRAME
CONSTRUCTION



Version: NZS080922CF



|     | DRAWING NAME:                                   | SCALE: | DRAWN BY: | CHECKED BY: | DATE:    | DRAWING No.: | SHT SIZE |
|-----|-------------------------------------------------|--------|-----------|-------------|----------|--------------|----------|
| N W | CAVITY FIX INSTALLATION - SMALL INTERNAL CORNER |        |           |             |          |              |          |
|     | (SELFLOK RANGE)                                 | NTS    | A.MOATE   | R.STUART    | 02.09.22 | NZ-SL-CF-1   | A4       |





**്**weathertex

DRAWING NAME:
CAVITY FIX INSTALLATION - SMALL INTERNAL LF CORNER
(SELFLOK RANGE)

SCALE: DRAWN BY: CHECKED BY: DATE: DRAWING No.: SHT SIZE

SHT SIZE

R.STUART

02.09.22

NZ-SL-CF-3

A4





**്**weathertex

DRAWING NAME:

CAVITY FIX INSTALLATION - INTERNAL COMBO CORNER

(SELFLOK RANGE)

SCALE: DRAWN BY: CHECKED BY: DATE: DRAWING No.: SHT SIZE

SHT SIZE

R.STUART

02.09.22

NZ-SL-CF-5

A4





DRAWING NAME:
CAVITY FIX INSTALLATION - TRADITIONAL FASTENING PATTERN
(SELFLOK RANGE)

SCALE: DRAWN BY: CHECKED BY: DATE: DRAWING No.: SHT SIZE

NTS A.MOATE R.STUART 02.09.22 NZ-SL-CF-7 A4



**മ്**weathertex

|      | DRAWING NAME:                                              | SCALE: | IDRAWN BY: | CHECKED BY: | DATE:    | DRAWING No.: | SHT SIZE |
|------|------------------------------------------------------------|--------|------------|-------------|----------|--------------|----------|
| N WK | CAVITY FIX INSTALLATION - SEMI CONCEALED FASTENING PATTERN |        |            |