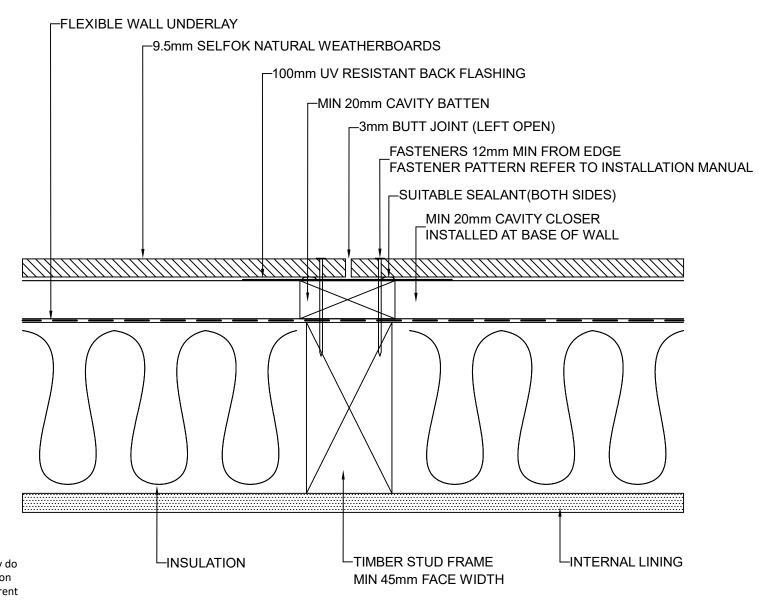

വ് weathertex

|     | DRAWING NAME:                                                  | SCALE: | DRAWN BY: | CHECKED BY: | DATE:    | DRAWING No.: | SHT SIZE |
|-----|----------------------------------------------------------------|--------|-----------|-------------|----------|--------------|----------|
| N W | CAVITY FIX INSTALLATION - BUTT JOIN<br>(SELFLOK NATURAL RANGE) | NTS    | A.MOATE   | R.STUART    | 02.09.22 | NZ-SL-CF-11  | A4       |
|     |                                                                |        | 7 1       | 10.0        | 02.00.22 | 112 02 01 11 | , , , ,  |