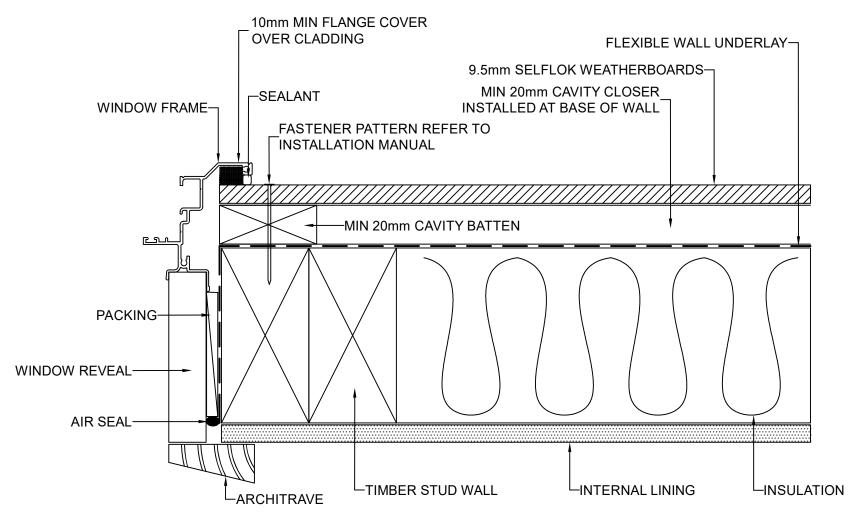

|   | DRAWING NAME:                         | SCALE: | DRAWN BY: | CHECKED BY: | DATE:    | DRAWING No.: | SHT SIZE |
|---|---------------------------------------|--------|-----------|-------------|----------|--------------|----------|
| ľ | CAVITY FIX INSTALLATION - WINDOW JAMB |        |           |             |          |              |          |
|   | (SELFLOK RANGE)                       | NTS    | A.MOATE   | R.STUART    | 02.09.22 | NZ-SL-CF-13  | A4       |