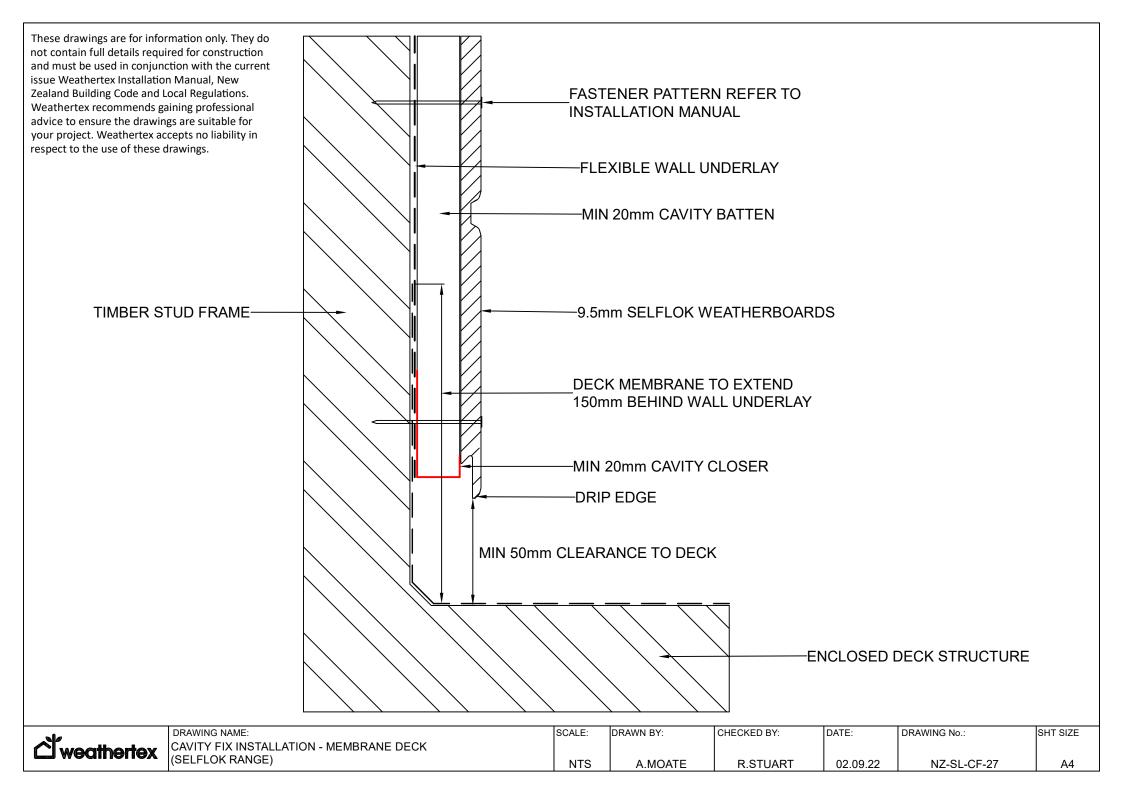

E 7--TIMBER STUD WALL DRAWING NAME: SCALE: DRAWN BY: CHECKED BY: DATE: DRAWING No.: SHT SIZE ് weathertex CAVITY FIX INSTALLATION - ROOF CLEARANCE (SELFLOK RANGE) NTS A.MOATE R.STUART 02.09.22 NZ-SL-CF-25 A4



| <b>N</b> | 0              | DRAWING NAME:                              | SCALE: | DRAWN BY: | CHECKED BY: | DATE:    | DRAWING No.: | SHT SIZE |
|----------|----------------|--------------------------------------------|--------|-----------|-------------|----------|--------------|----------|
|          | (C) weathertex | CAVITY FIX INSTALLATION - PIPE PENETRATION |        |           |             |          |              |          |
| hamil    | WOGIIIOIIOX    | (SELFLOK RANGE)                            | NTS    | A.MOATE   | R.STUART    | 02.09.22 | NZ-SL-CF-26  | A4       |





These drawings are for information only. They do not contain full details required for construction and must be used in conjunction with the current issue Weathertex Installation Manual, New Zealand Building Code and Local Regulations. Weathertex recommends gaining professional advice to ensure the drawings are suitable for your project. Weathertex accepts no liability in respect to the use of these drawings. 6mm CONTROL GAP TIMBER STUD FRAME FLEXIBLE WALL UNDERLAY--MIN 20mm CAVIT BATTEN PACKING-MIN 20mm CAVITY CLOSER DAMPCOURSE-INSTALLED AT BASE OF WALL └─9mm BACKING ROD ALTERNATIVE BUILDING MATERIAL FASTENER PATTERN REFER TO └-9.5mm SELFLOK WEATHERBOARDS E.G. MASONRY, CONCRETE ETC. **INSTALLATION MANUAL** LPOLYURETHANE SEALANT APPLIED TO MANUFACTURERS REQUIREMENTS LSMALL END STOP SCA