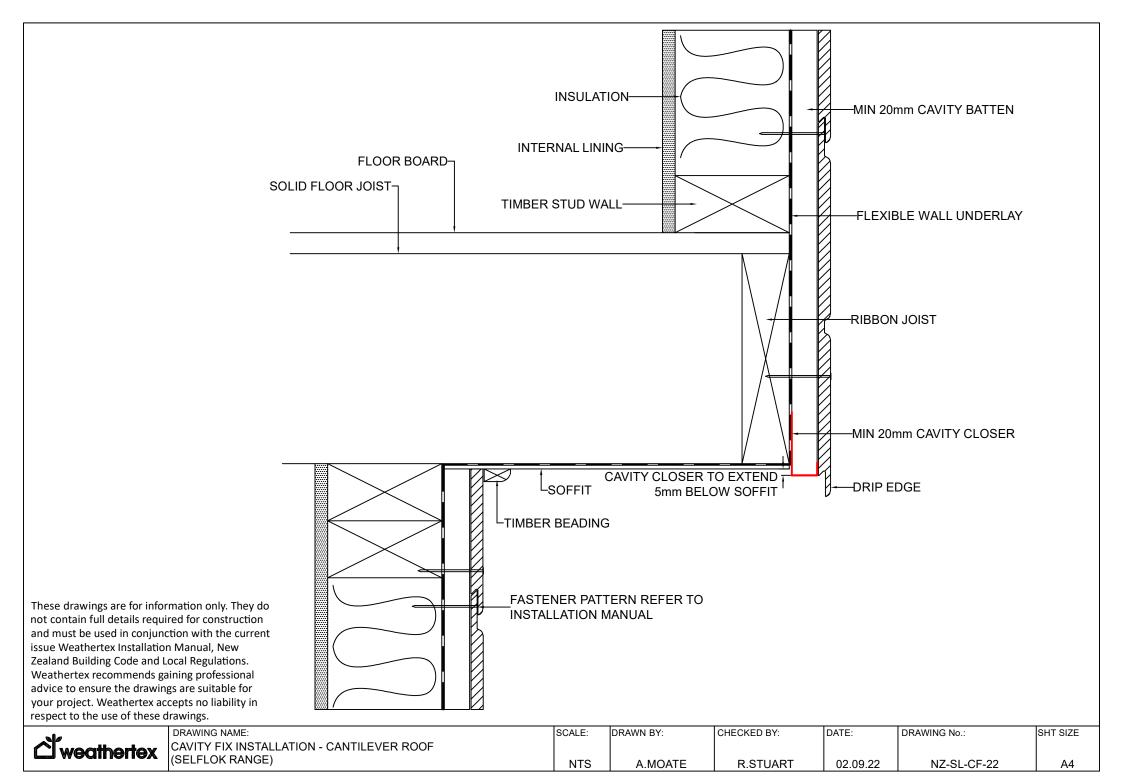

----------------------------------------------|--------|-----------|-------------|----------|--------------|----------|
| 1 W 1 | CAVITY FIX INSTALLATION - METER BOX JAMB<br>(SELFLOK RANGE) |        |           |             |          |              |          |
|       | (SELFLON RAINGE)                                            | NTS    | A.MOATE   | R.STUART    | 02.09.22 | NZ-PL-CF-16  | A4       |







വ് weathertex

DRAWING NAME:

CAVITY FIX INSTALLATION - GROUND CLEARANCE

(SELFLOK RANGE)

SCALE: DRAWN BY: CHECKED BY: DATE: DRAWING No.: SHT SIZE

NTS A.MOATE R.STUART 02.09.22 NZ-SL-CF-19 A4



A4



DRAWING NAME: CHECKED BY: SCALE: DRAWN BY: DATE: DRAWING No.: SHT SIZE **CAVITY FIX INSTALLATION - PARAPET** weathertex (SELFLOK RANGE) NTS A.MOATE R.STUART 02.09.22 NZ-SL-CF-21 A4







These drawings are for information only. They do not contain full details required for construction and must be used in conjunction with the current FASTENER PATTERN REFER TO issue Weathertex Installation Manual, New **INSTALLATION MANUAL** Zealand Building Code and Local Regulations. Weathertex recommends gaining professional advice to ensure the drawings are suitable for your project. Weathertex accepts no liability in FLEXIBLE WALL UNDERLAY respect to the use of these drawings. INSULATION 9.5mm SELFLOK WEATHERBOARD MIN 20mm CAVITY BATTEN-METAL FLASHING BY BUILDER 10° MIN TO EXTEND 75mm BEHIND CLADDING-**UNDER WALL UNDERLAY** MIN 20mm CAVITY CLOSER-HNTERNAL LINING 50mm MIN **CLEARANCE FROM ROOF** ROOF-RAFTER-**ROOF UNDERLAY-**SEE E2/AS1 TABLE 7--TIMBER STUD WALL DRAWING NAME: SCALE