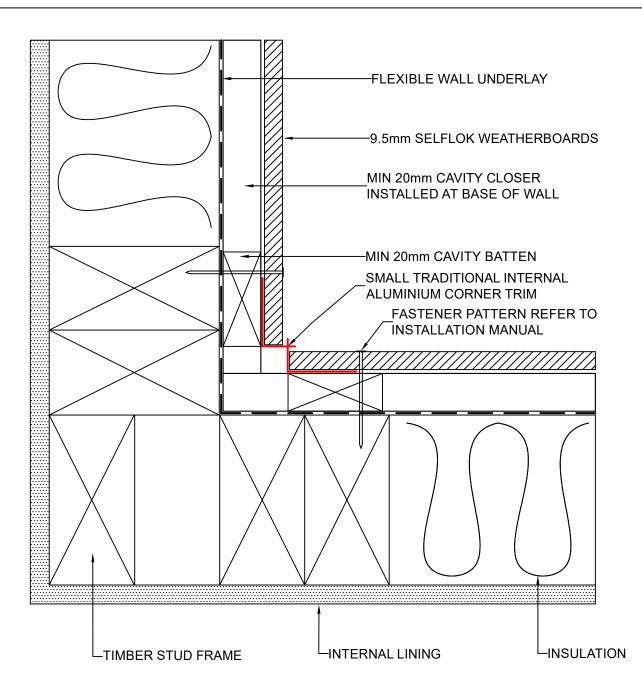

## WEATHERTEX CONSTRUCTION DETAILS

SELFLOK WEATHERBOARDS

CAVITY &
STEEL FRAME
CONSTRUCTION

Version: NZS080922CF

|     | DRAWING NAME:                                   | SCALE: | DRAWN BY: | CHECKED BY: | DATE:    | DRAWING No.: | SHT SIZE |
|-----|-------------------------------------------------|--------|-----------|-------------|----------|--------------|----------|
| N W | CAVITY FIX INSTALLATION - SMALL INTERNAL CORNER |        |           |             |          |              |          |
|     | (SELFLOK RANGE)                                 | NTS    | A.MOATE   | R.STUART    | 02.09.22 | NZ-SL-CF-1   | A4       |