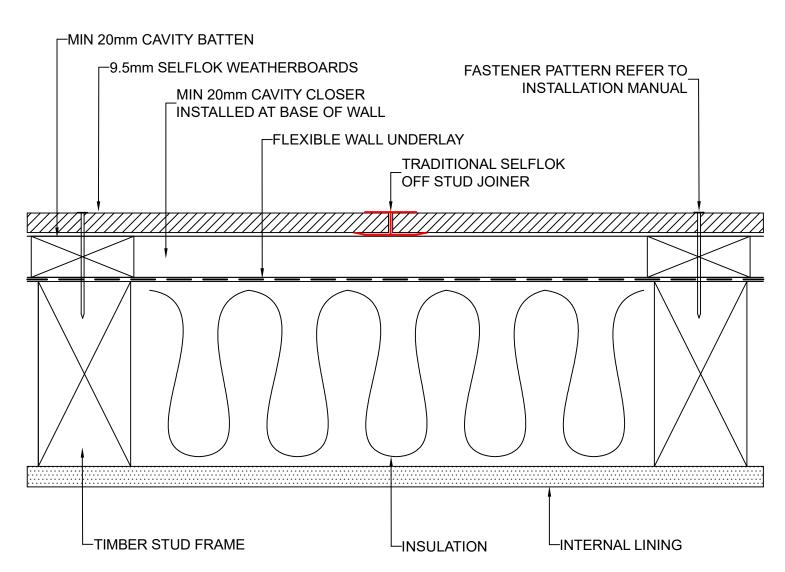

NZ-SL-CF-5

A4

DRAWING NAME:
CAVITY FIX INSTALLATION - TRADITIONAL FASTENING PATTERN
(SELFLOK RANGE)

SCALE: DRAWN BY: CHECKED BY: DATE: DRAWING No.: SHT SIZE

NTS A.MOATE R.STUART 02.09.22 NZ-SL-CF-7 A4

**മ്**weathertex