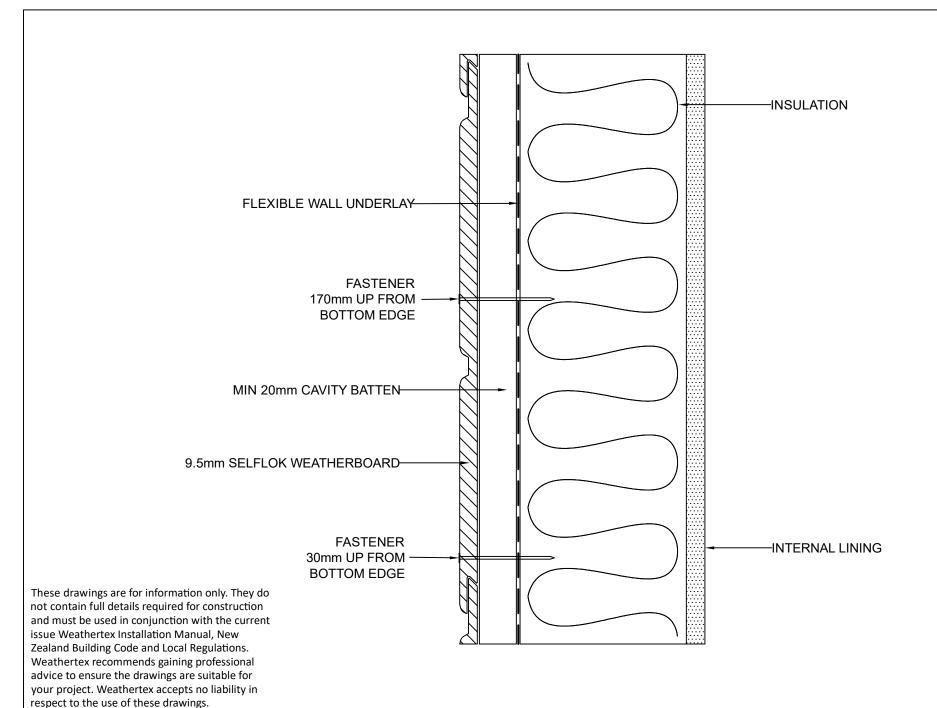

NZ-SL-CF-5

A4

DRAWING NAME:
CAVITY FIX INSTALLATION - TRADITIONAL FASTENING PATTERN
(SELFLOK RANGE)

SCALE: DRAWN BY: CHECKED BY: DATE: DRAWING No.: SHT SIZE

NTS A.MOATE R.STUART 02.09.22 NZ-SL-CF-7 A4

**മ്**weathertex