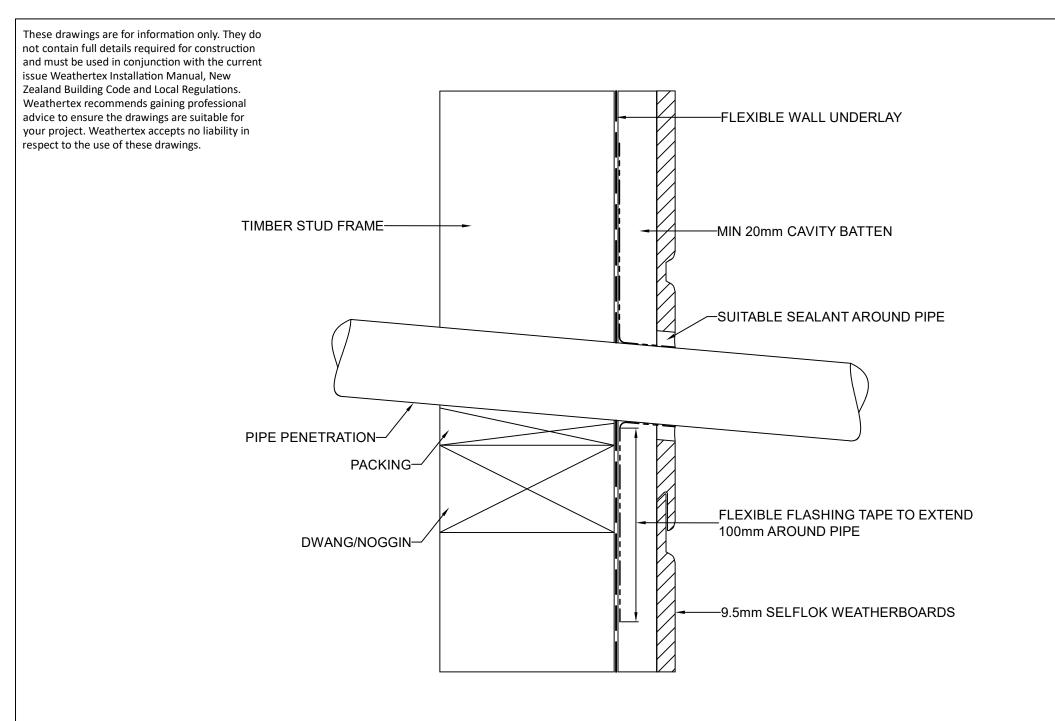

| <b>N</b> | 0              | DRAWING NAME:                              | SCALE: | DRAWN BY: | CHECKED BY: | DATE:    | DRAWING No.: | SHT SIZE |
|----------|----------------|--------------------------------------------|--------|-----------|-------------|----------|--------------|----------|
|          | (C) weathertex | CAVITY FIX INSTALLATION - PIPE PENETRATION |        |           |             |          |              |          |
| hamil    | WOGIIIOIIOX    | (SELFLOK RANGE)                            | NTS    | A.MOATE   | R.STUART    | 02.09.22 | NZ-SL-CF-26  | A4       |