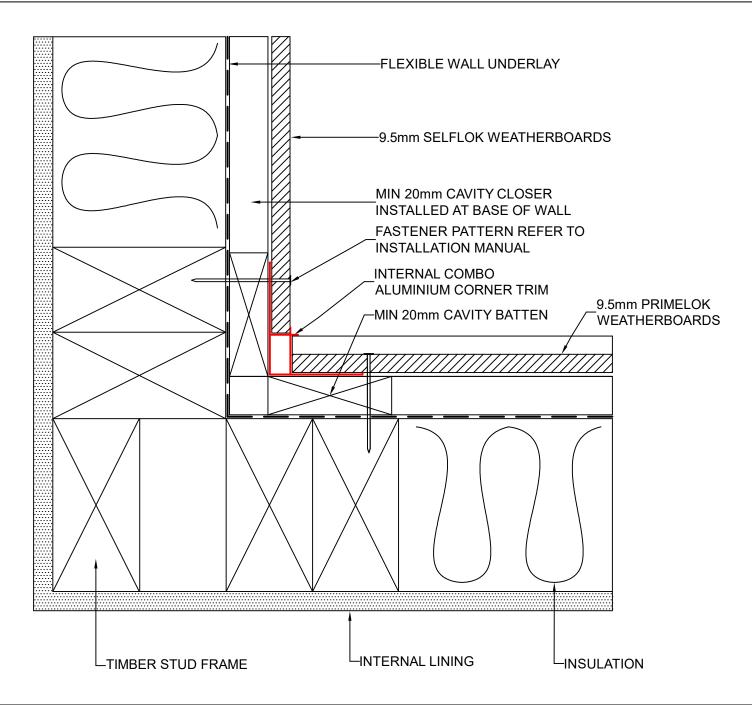

**്**weathertex

DRAWING NAME:

CAVITY FIX INSTALLATION - INTERNAL COMBO CORNER

(SELFLOK RANGE)

SCALE: DRAWN BY: CHECKED BY: DATE: DRAWING No.: SHT SIZE

SHT SIZE

R.STUART

02.09.22