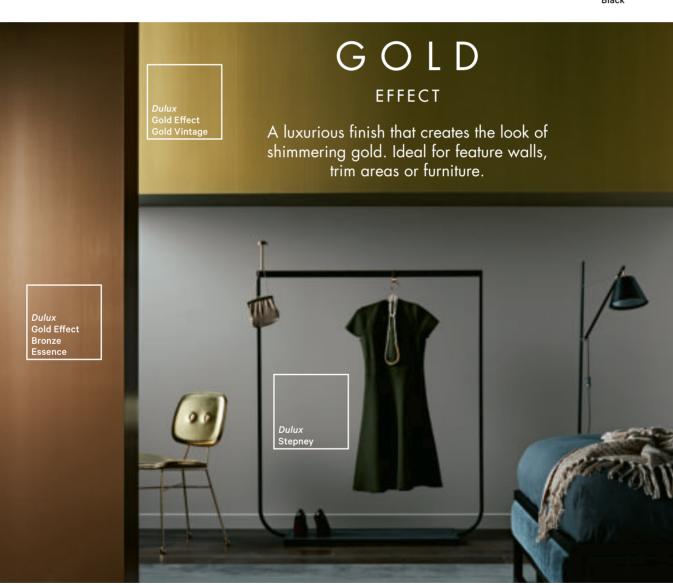

### COPPER

**EFFECT** 

Creates the look of lustrous, metallic copper. Use on feature walls and home accessories.