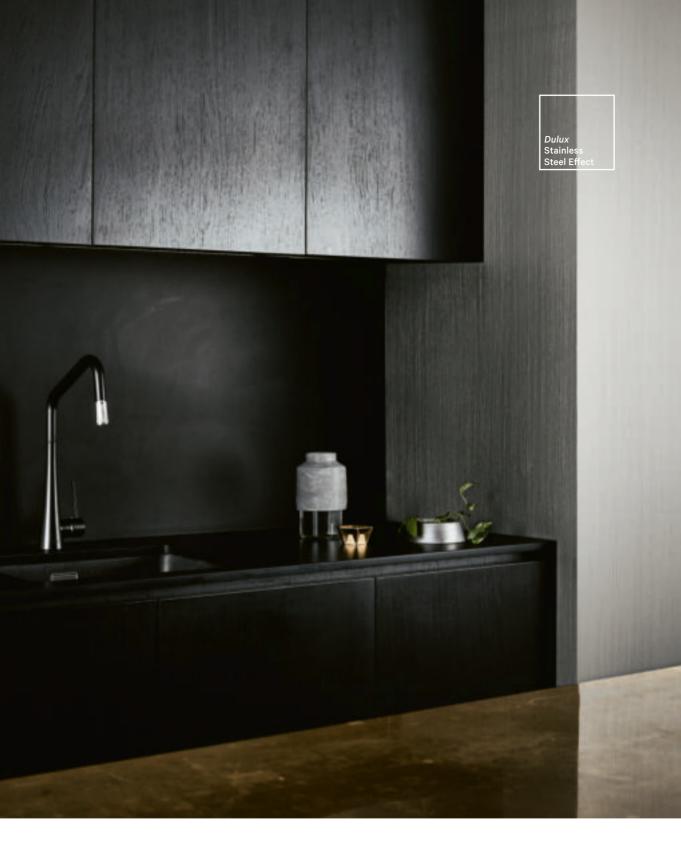

# STAINLESS STEEL

**EFFECT** 

Gives a sleek, stylish stainless steel appearance to feature walls, architectural features and home accessories.