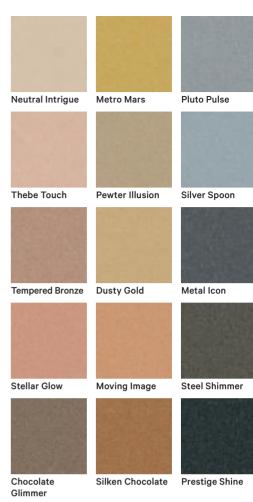

# Pale Elements



Onyx Edge

# CONCRETE

#### **EFFECT**

Enjoy the refined modern industrial textural effect of polished concrete. Make a statement in your home on interior walls in the living room, bedroom, or study.







flooring *godfrey hirst*; rug *loom*; console *fenton & fenton*; lamp *space furniture*; rocking chair *globe west*; arm chair *cult*.



Theatre Black

### THEATRE

#### **EFFECT**

Perfect for home theatres, studios and spaces that require minimal light reflection.

### COPPER

**EFFECT** 

Creates the look of lustrous, metallic copper. Use on feature walls and home accessories.



# C O P P E R P A T I N A

**EFFECT** 

Add over Copper Effect to create the green patination of aged copper.



Copper Patina







# METAL SHIMMER

#### **EFFECT**

Creates a subtle shimmering, textural finish. Perfect for gates, fences, trim and decorative metal features.











Star Masquerade Infinite Dusk

Metal Shimmer

**Outer Limits** 

Shower





Stainless Steel

# STAINLESS STEEL

**EFFECT**