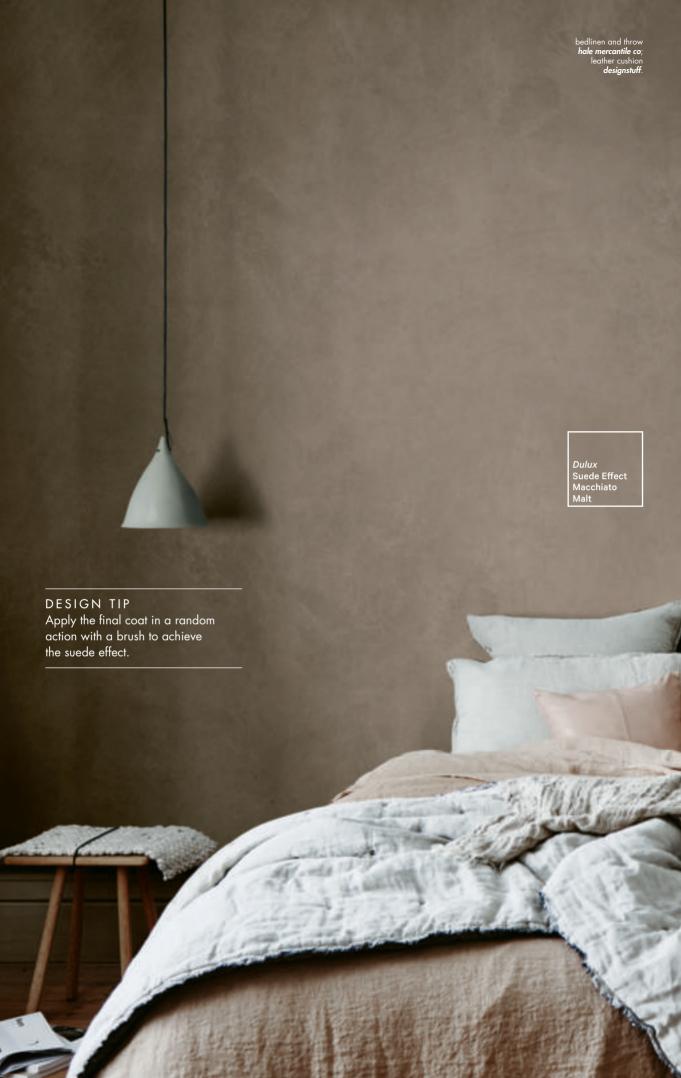

### SUEDE

#### **EFFECT**

Adds texture and sophistication to any room. Create the look of suede on interior walls in bedrooms and living areas.

Macchiato Malt

Winter Bark

Suede Nouveau

Original Parchment

Faux Leather

Charcoal

Chintz

Century Mist

**Grey Encounter** 

Stallion Grey

Newton's Theory

Spellbound Black

flooring and carpet *godfrey hirst*; bed *zuster*; gold chair *space furniture*; lamp *ism*.