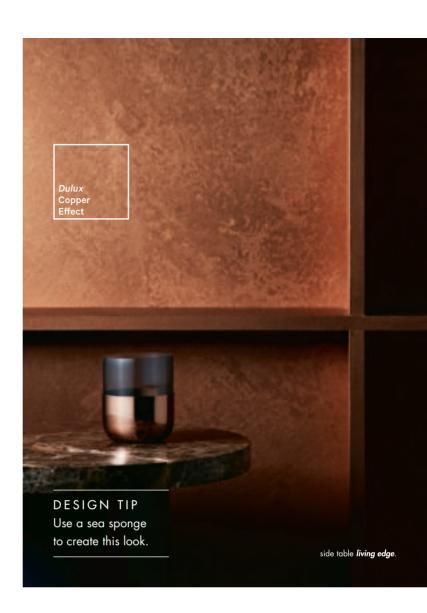

### COPPER

**EFFECT** 

Creates the look of lustrous, metallic copper. Use on feature walls and home accessories.