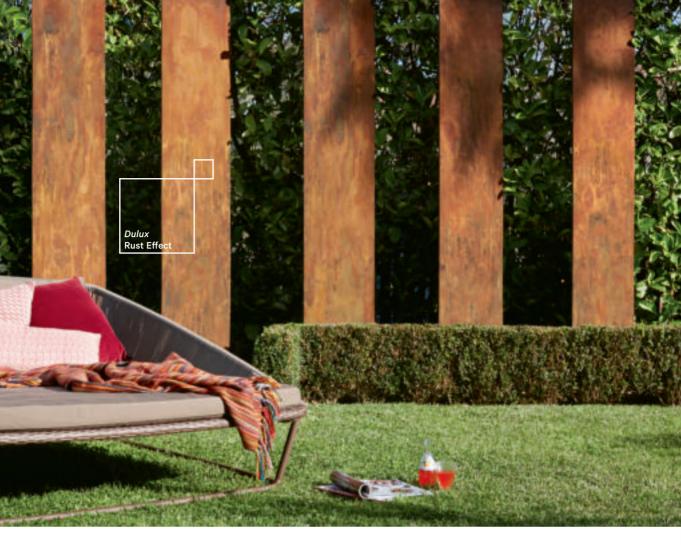

# RUST

**EFFECT** 

A two step process that creates the look of rusted iron.

Create an industrial look for indoor or outdoor feature walls.