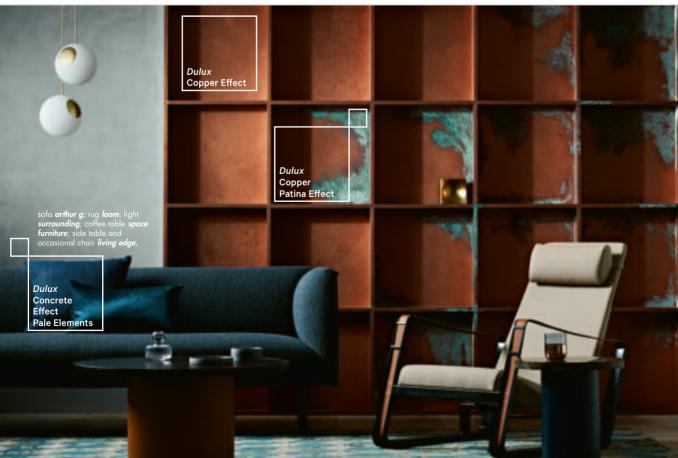

### COPPER

**EFFECT** 

Creates the look of lustrous, metallic copper. Use on feature walls and home accessories.

# C O P P E R P A T I N A

**EFFECT** 

Add over Copper Effect to create the green patination of aged copper.

Copper Patina

# Pale Elements

Onyx Edge