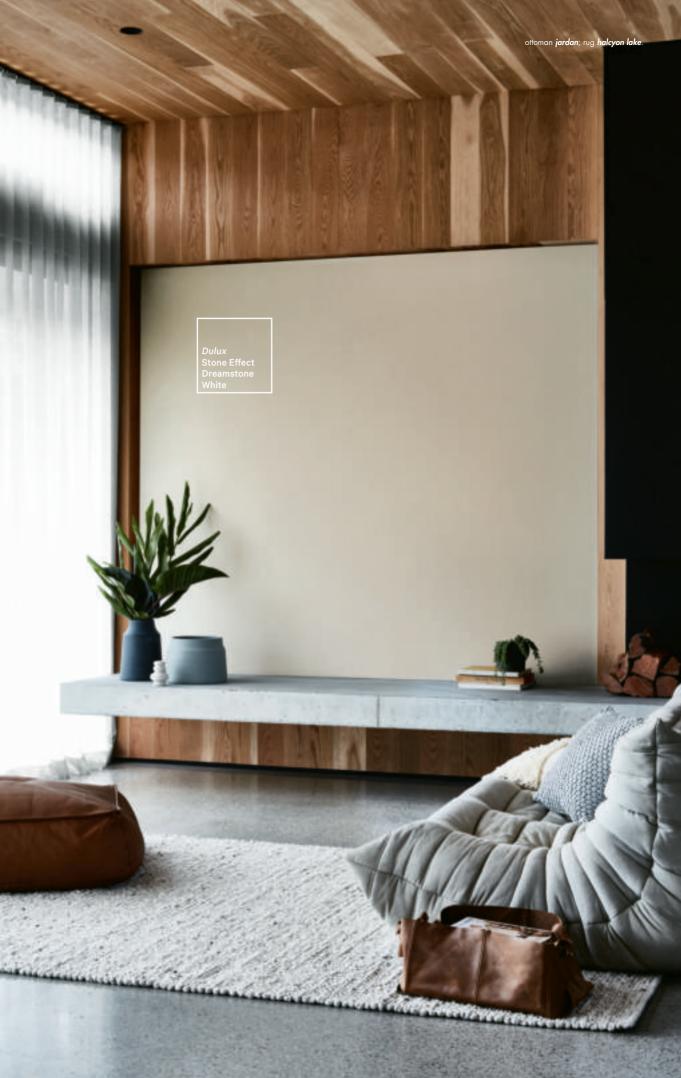

## STONE

EFFECT

Creates the natural look and texture of stone.
Bring the look into your home on feature walls and architectural features.