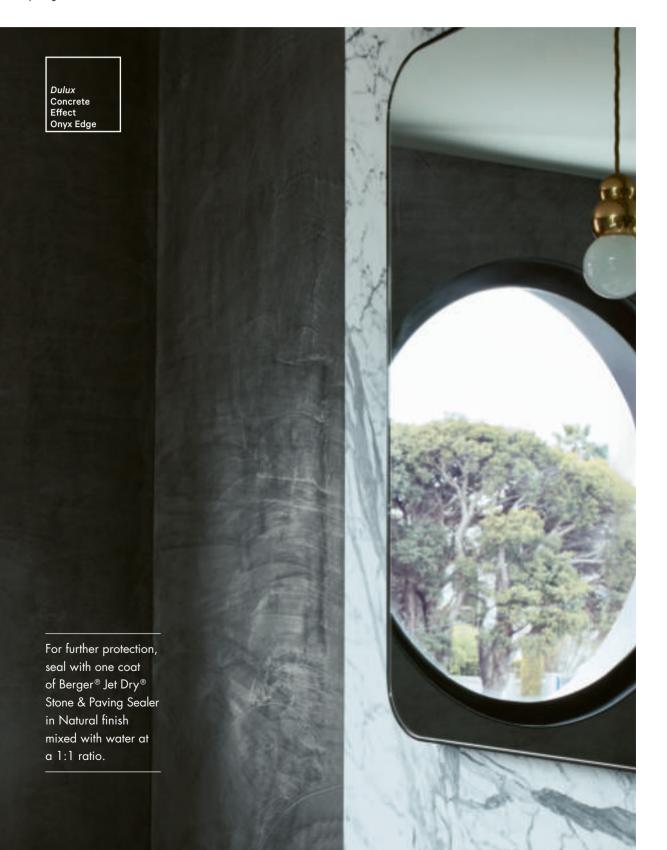

### COPPER

**EFFECT** 

Creates the look of lustrous, metallic copper. Use on feature walls and home accessories.

# C O P P E R P A T I N A

**EFFECT** 

Add over Copper Effect to create the green patination of aged copper.

Copper Patina