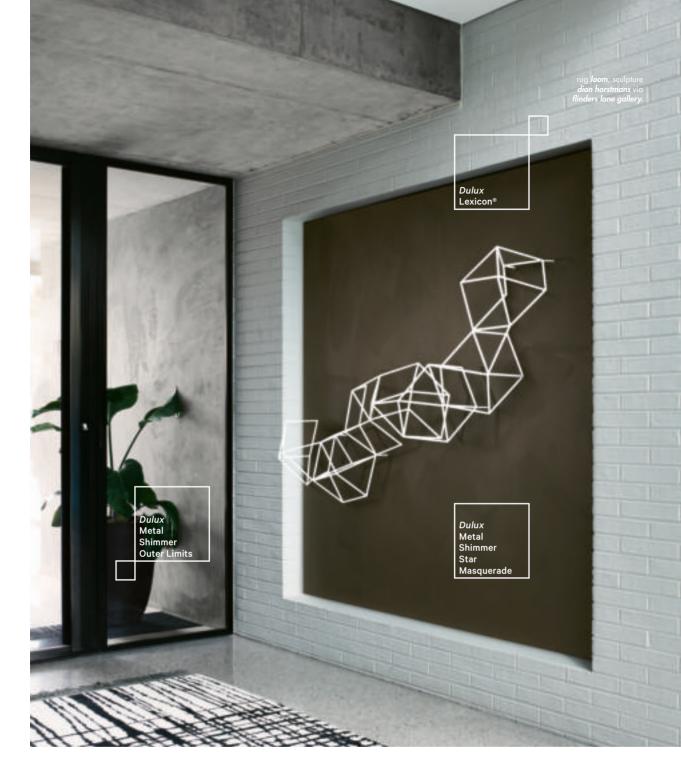

# METAL SHIMMER

#### **EFFECT**

Creates a subtle shimmering, textural finish. Perfect for gates, fences, trim and decorative metal features.

Star Masquerade Infinite Dusk

Metal Shimmer

**Outer Limits** 

Shower

Stainless Steel