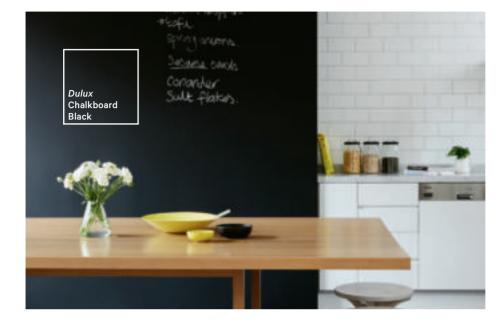

### CHALKBOARD

Helps create a fun and colourful chalkboard. Perfect for kids' bedrooms, on toy boxes, furniture or in the kitchen.

Sharp Yellow Wiggle Teal Trip Techno Green Equatorial Wing Forest Commander Annular Hot Flamingo