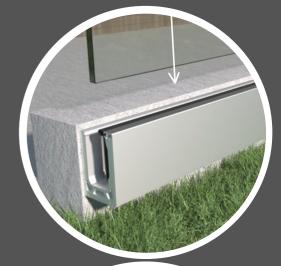

## 5.

6.

7.

8.

Place channel into position and install concrete screw anchor's.

\*Please NOTE: If both channel ends are covered/unaccessible by walls, the bottom cladding must be slid on before mounting main channel into place.

Secure screws using a tourque gun

Place all the clamping plates into the channel. **NOTE:** The number of clamping plates used per panel will determine on the engineering