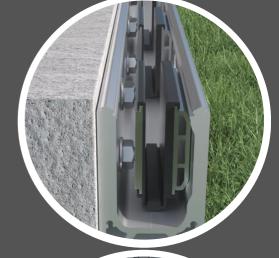

### 9.

Install glass panels into the channel and divide the glass gaps evenly

#### 10.

Using the ratchet spanner or a standard 19mm spanner wind the nuts out untill they touch the side of the channel