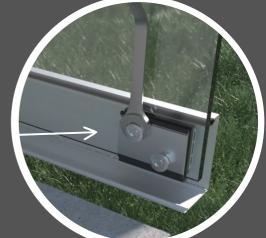

Secure screws using a tourque gun

Place all the clamping plates into the channel. **NOTE:** The number of clamping plates used per panel will determine on the engineering

### 9.

Install glass panels into the channel and divide the glass gaps evenly