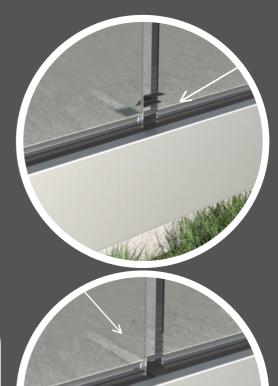

15.

14.

Using silicone or glue place a small bead around the end of the channel

16.

Push end cap onto the the channel

17.

Cut the gap rubber to match gap sizes on your project and install them in between the rubber on the covers

#### 18.

Make sure rubber is sitting correctly like shown