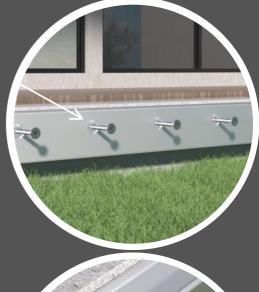

#### **SL120S Side Fixed**

から

**GLASS HARDWARE** 

In this short brochure we break down the complete installation process of the Smart-Lock adjustable side fixed channel system

1.

Mark Centre position of the channel and chalk a line

Place channel over the chalked line and mark all the holes

3.

4.

2.

Remove the channel and drill required hole size depending on fixing aplication

Blow all the dust out of the holes to ensure they are clean