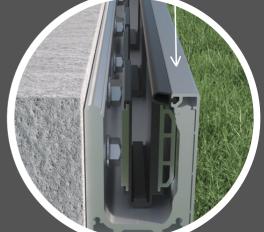

## 12.

Wind out the bottom nut to tilt the glass back.

13.

Using a level check the glass is plumb and make any small adjustments if needed

Install front cover with pre-glazed rubbers. Push cover down with some force until the cover snaps on

15.

14.

Using silicone or glue place a small bead around the end of the channel

16.

Push end cap onto the the channel

17.

Cut the gap rubber to match gap sizes on your project and install them in between the rubber on the covers

#### 18.

Make sure rubber is sitting correctly like shown