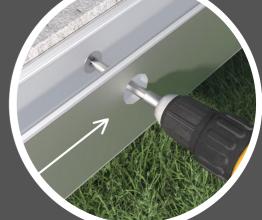

## 5.

6.

7.

8.

Place channel into position and install concrete screw anchor's.

\*Please NOTE: If both channel ends are covered/unaccessible by walls, the bottom cladding must be slid on before mounting main channel into place.

Secure screws using a tourque gun

Place all the clamping plates into the channel. **NOTE:** The number of clamping plates used per panel will determine on the engineering