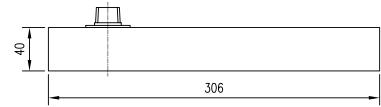

BTS 84 SPECIFICATION: DORMA BTS 84 Floor Spring, suited to doors up to 100kg's in weight and 1100mm wide.

Specify: BTS 84 HO EN2 Spring Strength, Hold Open

BTS 84 NHO EN2 Spring Strength, Non Hold Open BTS 84 HO EN4 Spring Strength, Hold Open