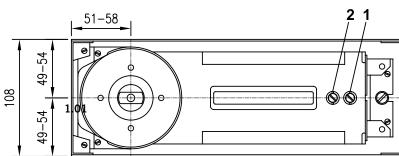

## **BTS 84**

8410 COVER PLATE

- 1. First adjusting closing range (130° 0°)
- 2. Second adjusting closing range (130° approx. 20°)
- 3. Fixed hold open at 90° (optional extra)
- \*\* Door opening angle maximum 130° on both sides. In the case of doors which can be opened further door stops must be used.