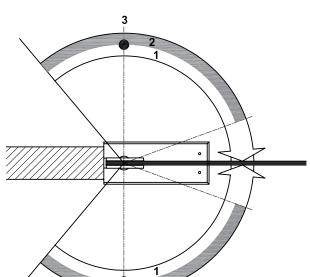

## **BTS 84**

8410 COVER PLATE

- 1. First adjusting closing range (130° 0°)
- 2. Second adjusting closing range (130° approx. 20°)
- 3. Fixed hold open at 90° (optional extra)
- \*\* Door opening angle maximum 130° on both sides. In the case of doors which can be opened further door stops must be used.