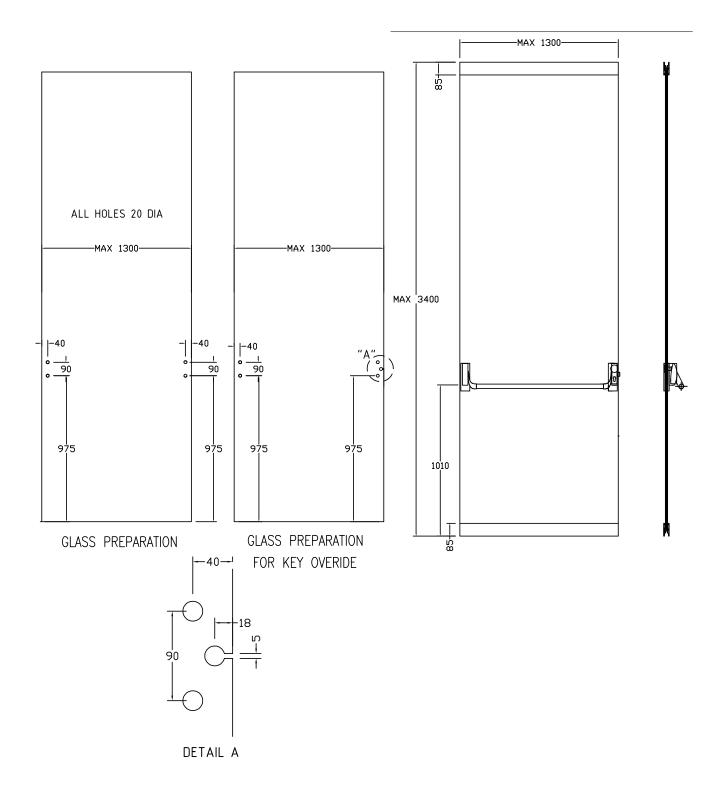

## PHA 2000-201R

SPECIFY OPTIONAL: Key Override Device Side Latching Keeper NOTE: Top and bottom rails and other associated pivot hardware are not included