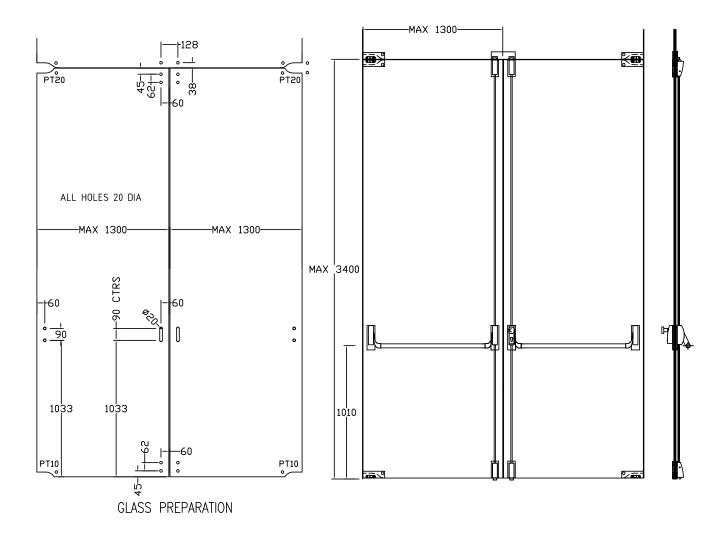

# PHA 2000-203P

SPECIFY OPTIONAL: Key Override Device Double Highlight Keeper Single Highlight Keeper Illustrated with Double Highlight Keeper NOTE: PT 10, PT 20 Patch Fittings and other associated pivot hardware are not included