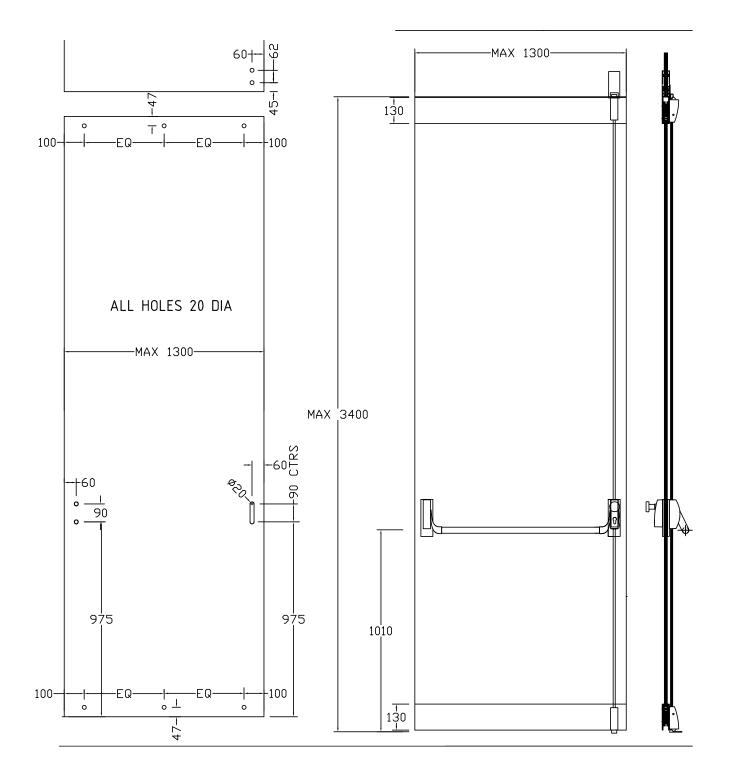

## PHA 2000-203R

SPECIFY OPTIONAL: Key Override Device Double Highlight Keeper Single Highlight Keeper Illustrated with Double Highlight Keeper NOTE: Top and bottom rails and other associated pivot hardware are not included