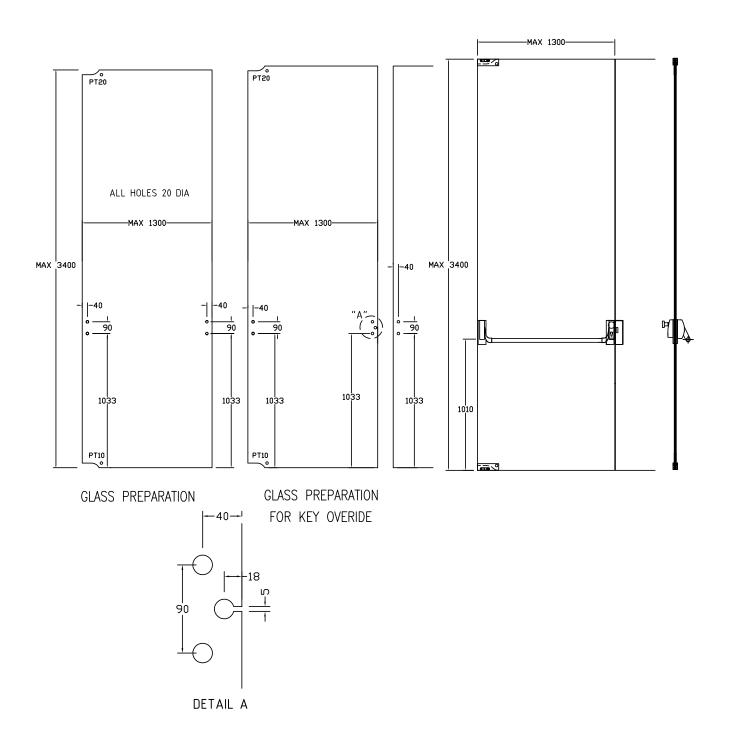

# PHA 2000-201P

SPECIFY OPTIONAL: Key Override Device Side Latching Keeper Illustrated With Side Latching Keeper NOTE: PT 10, PT 20 Patch Fittings and other associated pivot hardware are not included