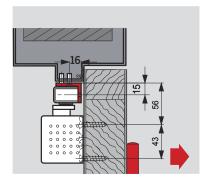

## DORMA TS92G PUSH SIDE ANGLE BRACKET INSTALLATION

The DORMA G-N angle bracket is required when installing the TS92G Cam action door closer to the push side of the door and the rebate depth exceeds 26mm. This fixing position is typical for Australian and New Zealand conditions. The step by step instructions enclosed with the door closer body need to be read in conjunction with the shown angle bracket installation below.

## Angle bracket for G 92 N. For push-side fixing of the slide channel to door frames with a deep reveal