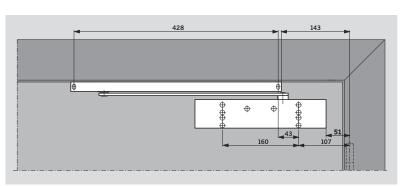

## DORMA TS92G PUSH SIDE ANGLE BRACKET INSTALLATION

The DORMA G-N angle bracket is required when installing the TS92G Cam action door closer to the push side of the door and the rebate depth exceeds 26mm. This fixing position is typical for Australian and New Zealand conditions. The step by step instructions enclosed with the door closer body need to be read in conjunction with the shown angle bracket installation below.

## Angle bracket for G 92 N. For push-side fixing of the slide channel to door frames with a deep reveal