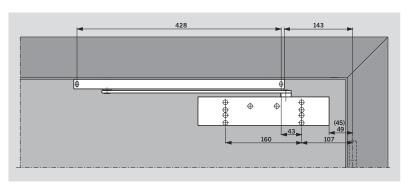

## DORMA TS93G PUSH SIDE ANGLE BRACKET INSTALLATION

The DORMA G-N angle bracket is required when installing the TS93G Cam action door closer to the push side of the door and the rebate depth exceeds 26mm. This fixing position is typical for Australian and New Zealand conditions. The step by step instructions enclosed with the door closer body need to be read in conjunction with the shown angle bracket installation below.

Angle bracket for G 93 N. For push-side fixing of the slide channel to door frames with a deep reveal