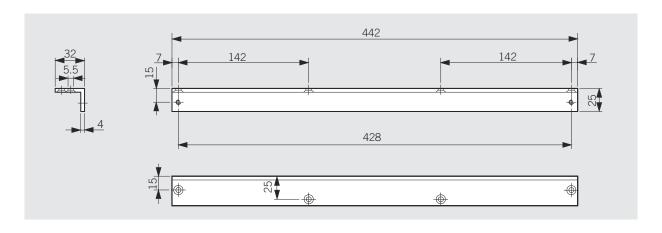

Angle bracket for G 93 N. For push-side fixing of the slide channel to door frames with a deep reveal

## Angle bracket for G 92 N. For push-side fixing of the slide channel to door frames with a deep reveal