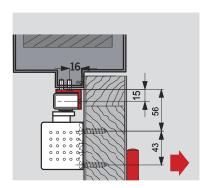

## DORMA TS93G PUSH SIDE ANGLE BRACKET INSTALLATION

The DORMA G-N angle bracket is required when installing the TS93G Cam action door closer to the push side of the door and the rebate depth exceeds 26mm. This fixing position is typical for Australian and New Zealand conditions. The step by step instructions enclosed with the door closer body need to be read in conjunction with the shown angle bracket installation below.

Angle bracket for G 93 N. For push-side fixing of the slide channel to door frames with a deep reveal