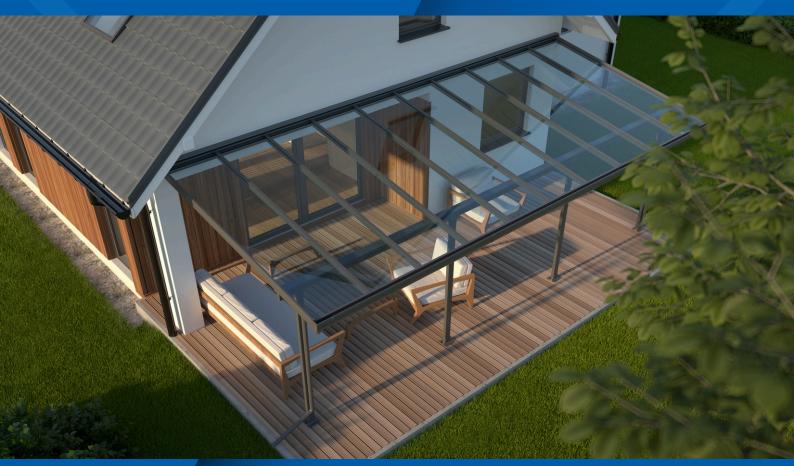

# POLYCARBONATE SHEETING - LOOK OF GLASS

POLYGLAZE can help you create an elegant, stylish glass look appearance for your outdoor living space, so your friends and family can safely enjoy the New Zealand outdoor lifestyle. PolyGlaze can be easily installed with screws and overlapped on 50mm rafters or purlins at 600mm centres to give an outstanding unobstructed view.

- Look of glass without the expense
- Lightweight and Strong
- Simple and cost effective to install with no glazing bars required
- Greater hail and wind resistance
- UV protection, blocks 99.9% UV radiation

#### **APPLICATIONS**

Porches, Carports, Walkways, Awnings and Entrances, Gazebos and Pool Covers.