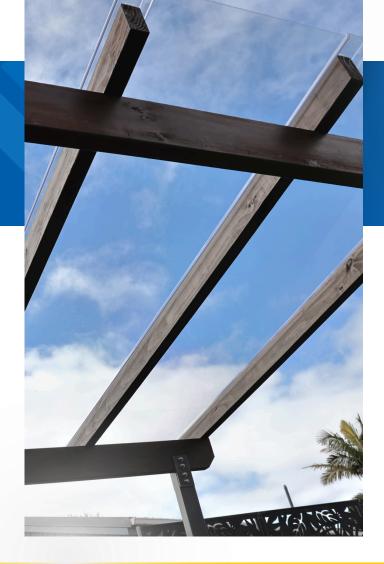

# POLYCARBONATE SHEETING - LOOK OF GLASS

POLYGLAZE can help you create an elegant, stylish glass look appearance for your outdoor living space, so your friends and family can safely enjoy the New Zealand outdoor lifestyle. PolyGlaze can be easily installed with screws and overlapped on 50mm rafters or purlins at 600mm centres to give an outstanding unobstructed view.

#### **APPLICATIONS**

Porches, Carports, Walkways, Awnings and Entrances, Gazebos and Pool Covers.