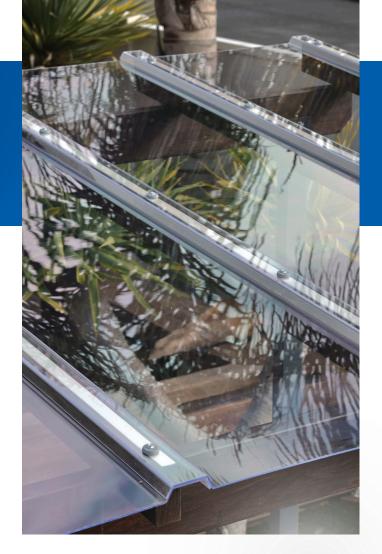

# POLYCARBONATE SHEETING - LOOK OF GLASS

POLYGLAZE can help you create an elegant, stylish glass look appearance for your outdoor living space, so your friends and family can safely enjoy the New Zealand outdoor lifestyle. PolyGlaze can be easily installed with screws and overlapped on 50mm rafters or purlins at 600mm centres to give an outstanding unobstructed view.

- Look of glass without the expense
- Lightweight and Strong
- Simple and cost effective to install with no glazing bars required
- Greater hail and wind resistance
- UV protection, blocks 99.9% UV radiation

#### **APPLICATIONS**

Porches, Carports, Walkways, Awnings and Entrances, Gazebos and Pool Covers.