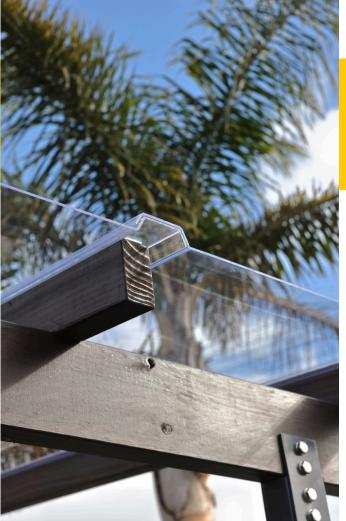

# POLYCARBONATE SHEETING - LOOK OF GLASS

POLYGLAZE can help you create an elegant, stylish glass look appearance for your outdoor living space, so your friends and family can safely enjoy the New Zealand outdoor lifestyle. PolyGlaze can be easily installed with screws and overlapped on 50mm rafters or purlins at 600mm centres to give an outstanding unobstructed view.

#### **SHEET WIDTH**

673mm with a 600mm cover