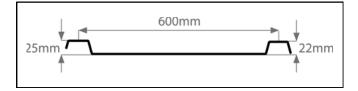

TALL





RAN

ARR

**\** 





# POLYCARBONATE SHEETING - LOOK OF GLASS

POLYGLAZE can help you create an elegant, stylish glass look appearance for your outdoor living space, so your friends and family can safely enjoy the New Zealand outdoor lifestyle. PolyGlaze can be easily installed with screws and overlapped on 50mm rafters or purlins at 600mm centres to give an outstanding unobstructed view.





- Look of glass without the expense
- Lightweight and Strong
- Simple and cost effective to install with no glazing bars required
- Greater hail and wind resistance
- UV protection, blocks 99.9% UV radiation

Visit our website for full installation instructions:







#### SHEET LENGTHS

2000mm, 3000mm, 4000mm and 6000mm

#### GAUGE

3.0mm

#### **SHEET WIDTH**

673mm with a 600mm cover



# **COLOUR RANGE**

Clear 90% Light Transmission 89% Heat

Transmission

Grey Tint 35% Light Transmission 57%

Heat Transmission





CLEAR

**GREY TINT** 



Visit our website for full installation instructions:









#### **APPLICATIONS**

Porches, Carports, Walkways, Awnings and Entrances, Gazebos and Pool Covers.

# **CLEANING**

PolyGlaze can be easily cleaned with soapy water and a soft microfibre cloth or soft sponge.

# **HANDLING AND STORAGE**

PolyGlaze should be handled with care to avoid any unnecessary scratches prior to installation. Store out of direct sunlight in a clean, dry and flat area.

# **SAFETY**

Do not step directly onto panels, ensure safety regulations are followed.

Visit our website for full installation instructions: