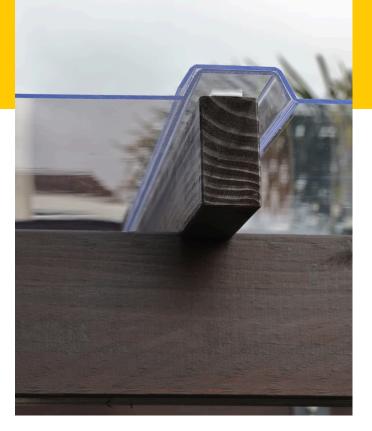

# POLYCARBONATE SHEETING - LOOK OF GLASS

POLYGLAZE can help you create an elegant, stylish glass look appearance for your outdoor living space, so your friends and family can safely enjoy the New Zealand outdoor lifestyle. PolyGlaze can be easily installed with screws and overlapped on 50mm rafters or purlins at 600mm centres to give an outstanding unobstructed view.