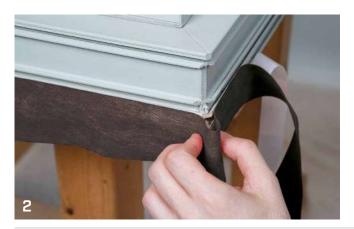

# ■ RECOMMENDATIONS FOR INSTALLATION | PLASTER BAND LITE OUT

APPLICATION OF THE TAPE BEFORE INSTALLATION OF THE WINDOW/DOOR FRAME

3 OUTSIDE GLUE

#### SEALING WITH WINDOW/DOOR ALREADY INSTALLED

3 OUTSIDE GLUE