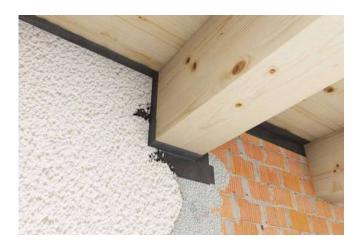

#### ■ FIELDS OF APPLICATION

#### **CAN BE PLASTERED**

Technical fabric ideal for application under plaster. Also available in a version with a plaster grid for indoor use.

#### **TECHNICAL FABRIC**

The surface is designed for places which need subsequent smoothing with plaster.