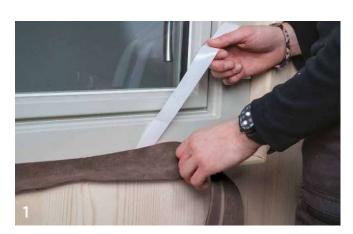

# ■ RECOMMENDATIONS FOR INSTALLATION | PLASTER BAND LITE IN

APPLICATION OF THE TAPE BEFORE INSTALLATION OF THE WINDOW/DOOR FRAME

SEALING WITH WINDOW/DOOR ALREADY INSTALLED

3 MEMBRANE GLUE