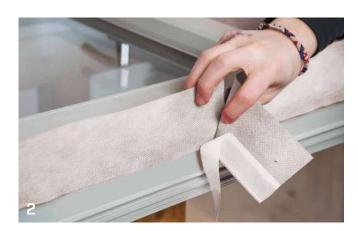

# ■ RECOMMENDATIONS FOR INSTALLATION | PLASTER BAND LITE IN

APPLICATION OF THE TAPE BEFORE INSTALLATION OF THE WINDOW/DOOR FRAME

SEALING WITH WINDOW/DOOR ALREADY INSTALLED

3 MEMBRANE GLUE

# ■ RECOMMENDATIONS FOR INSTALLATION | PLASTER BAND LITE OUT

APPLICATION OF THE TAPE BEFORE INSTALLATION OF THE WINDOW/DOOR FRAME

3 OUTSIDE GLUE