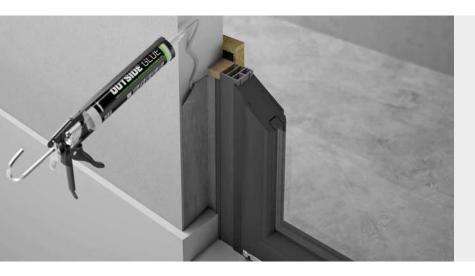

# ■ RECOMMENDATIONS FOR INSTALLATION | PLASTER BAND LITE OUT

APPLICATION OF THE TAPE BEFORE INSTALLATION OF THE WINDOW/DOOR FRAME

3 OUTSIDE GLUE

#### SEALING WITH WINDOW/DOOR ALREADY INSTALLED

3 OUTSIDE GLUE