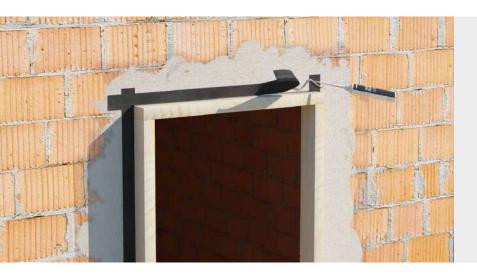

# ■ RECOMMENDATIONS FOR INSTALLATION | PLASTER BAND LITE IN

APPLICATION OF THE TAPE BEFORE INSTALLATION OF THE WINDOW/DOOR FRAME

SEALING WITH WINDOW/DOOR ALREADY INSTALLED

3 MEMBRANE GLUE

# ■ RECOMMENDATIONS FOR INSTALLATION | PLASTER BAND LITE OUT

APPLICATION OF THE TAPE BEFORE INSTALLATION OF THE WINDOW/DOOR FRAME

3 OUTSIDE GLUE

#### SEALING WITH WINDOW/DOOR ALREADY INSTALLED

3 OUTSIDE GLUE