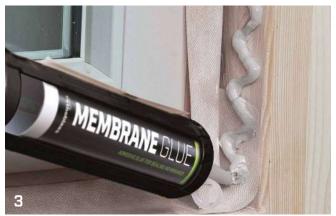

# ■ RECOMMENDATIONS FOR INSTALLATION | PLASTER BAND LITE IN

APPLICATION OF THE TAPE BEFORE INSTALLATION OF THE WINDOW/DOOR FRAME

SEALING WITH WINDOW/DOOR ALREADY INSTALLED

3 MEMBRANE GLUE