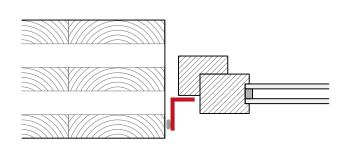

# ■ RECOMMENDATIONS FOR INSTALLATION | PLASTER BAND LITE IN

APPLICATION OF THE TAPE BEFORE INSTALLATION OF THE WINDOW/DOOR FRAME

SEALING WITH WINDOW/DOOR ALREADY INSTALLED

3 MEMBRANE GLUE

# ■ RECOMMENDATIONS FOR INSTALLATION | PLASTER BAND LITE OUT

APPLICATION OF THE TAPE BEFORE INSTALLATION OF THE WINDOW/DOOR FRAME

3 OUTSIDE GLUE

#### SEALING WITH WINDOW/DOOR ALREADY INSTALLED

3 OUTSIDE GLUE