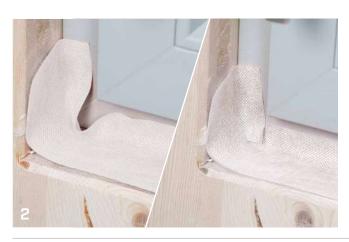

# ■ RECOMMENDATIONS FOR INSTALLATION | PLASTER BAND LITE IN

APPLICATION OF THE TAPE BEFORE INSTALLATION OF THE WINDOW/DOOR FRAME

SEALING WITH WINDOW/DOOR ALREADY INSTALLED

3 MEMBRANE GLUE