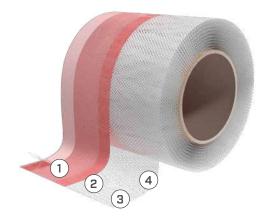

#### COMPOSITION

support: 3-layer PP vapour control membrane

adhesive: acrylic dispersion without solvents

release liner: PP film

#### COMPOSITION

plaster grid

support: 3-layer PP vapour control membrane

adhesive: acrylic dispersion without solvents

release liner: PP film