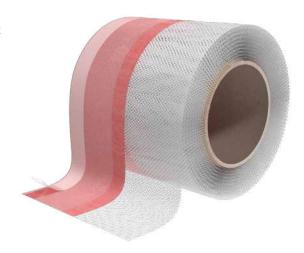

# I PLASTER BAND LITE

# TAPE WITH ADHESIVE MOUNTING STRIP, CAN BE PLASTERED

#### **COMPLETE RANGE**

Available in several variants to ensure tightness on every installation surface. Also suitable for high thickness values of insulation or cladding due to its width of up to 200 mm.

#### **CAN BE PLASTERED**

Technical fabric ideal for application under plaster. Also available in a version with a plaster grid for indoor use.