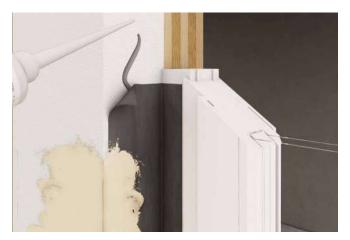

# ■ RECOMMENDATIONS FOR INSTALLATION | PLASTER BAND LITE IN

APPLICATION OF THE TAPE BEFORE INSTALLATION OF THE WINDOW/DOOR FRAME

SEALING WITH WINDOW/DOOR ALREADY INSTALLED

3 MEMBRANE GLUE

# ■ RECOMMENDATIONS FOR INSTALLATION | PLASTER BAND LITE OUT

APPLICATION OF THE TAPE BEFORE INSTALLATION OF THE WINDOW/DOOR FRAME

3 OUTSIDE GLUE

#### SEALING WITH WINDOW/DOOR ALREADY INSTALLED

3 OUTSIDE GLUE