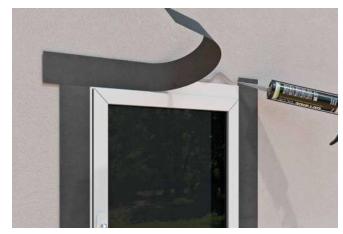

# ■ RECOMMENDATIONS FOR INSTALLATION | PLASTER BAND LITE IN

APPLICATION OF THE TAPE BEFORE INSTALLATION OF THE WINDOW/DOOR FRAME

SEALING WITH WINDOW/DOOR ALREADY INSTALLED

3 MEMBRANE GLUE

# ■ RECOMMENDATIONS FOR INSTALLATION | PLASTER BAND LITE OUT

APPLICATION OF THE TAPE BEFORE INSTALLATION OF THE WINDOW/DOOR FRAME

3 OUTSIDE GLUE

#### SEALING WITH WINDOW/DOOR ALREADY INSTALLED

3 OUTSIDE GLUE