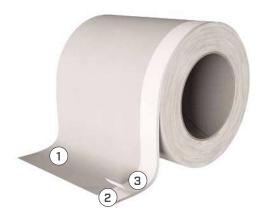

#### COMPOSITION

support: 3-layer PP vapour control membrane

adhesive: acrylic dispersion without solvents

release liner: PP film

#### COMPOSITION

plaster grid

support: 3-layer PP vapour control membrane

adhesive: acrylic dispersion without solvents

release liner: PP film