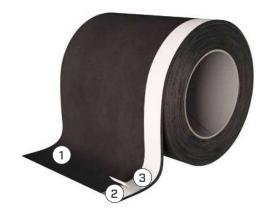

#### COMPOSITION

support: breathable 3-layer PP membrane

adhesive: acrylic dispersion without solvents

release liner: easy-release PP film