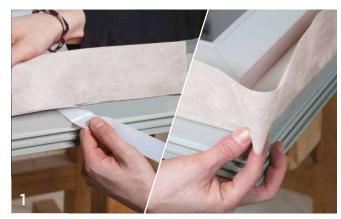

# ■ RECOMMENDATIONS FOR INSTALLATION | PLASTER BAND LITE IN

APPLICATION OF THE TAPE BEFORE INSTALLATION OF THE WINDOW/DOOR FRAME

SEALING WITH WINDOW/DOOR ALREADY INSTALLED

3 MEMBRANE GLUE

# ■ RECOMMENDATIONS FOR INSTALLATION | PLASTER BAND LITE OUT

APPLICATION OF THE TAPE BEFORE INSTALLATION OF THE WINDOW/DOOR FRAME

3 OUTSIDE GLUE