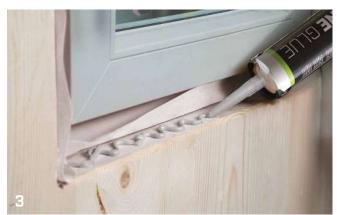

# ■ RECOMMENDATIONS FOR INSTALLATION | PLASTER BAND LITE IN

APPLICATION OF THE TAPE BEFORE INSTALLATION OF THE WINDOW/DOOR FRAME

SEALING WITH WINDOW/DOOR ALREADY INSTALLED

3 MEMBRANE GLUE

# ■ RECOMMENDATIONS FOR INSTALLATION | PLASTER BAND LITE OUT

APPLICATION OF THE TAPE BEFORE INSTALLATION OF THE WINDOW/DOOR FRAME

3 OUTSIDE GLUE

#### SEALING WITH WINDOW/DOOR ALREADY INSTALLED

3 OUTSIDE GLUE