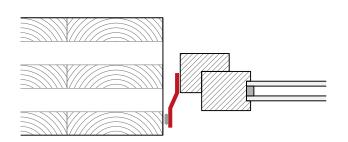

# ■ RECOMMENDATIONS FOR INSTALLATION | PLASTER BAND LITE IN

APPLICATION OF THE TAPE BEFORE INSTALLATION OF THE WINDOW/DOOR FRAME

SEALING WITH WINDOW/DOOR ALREADY INSTALLED

3 MEMBRANE GLUE

# ■ RECOMMENDATIONS FOR INSTALLATION | PLASTER BAND LITE OUT

APPLICATION OF THE TAPE BEFORE INSTALLATION OF THE WINDOW/DOOR FRAME

3 OUTSIDE GLUE

#### SEALING WITH WINDOW/DOOR ALREADY INSTALLED

3 OUTSIDE GLUE