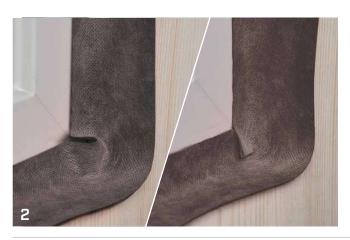

# ■ RECOMMENDATIONS FOR INSTALLATION | PLASTER BAND LITE IN

APPLICATION OF THE TAPE BEFORE INSTALLATION OF THE WINDOW/DOOR FRAME

SEALING WITH WINDOW/DOOR ALREADY INSTALLED

3 MEMBRANE GLUE