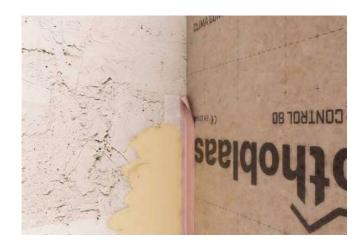

# ■ RECOMMENDATIONS FOR INSTALLATION | PLASTER BAND LITE IN

APPLICATION OF THE TAPE BEFORE INSTALLATION OF THE WINDOW/DOOR FRAME

SEALING WITH WINDOW/DOOR ALREADY INSTALLED

3 MEMBRANE GLUE

#### SEALING WITH WINDOW/DOOR ALREADY INSTALLED

3 OUTSIDE GLUE