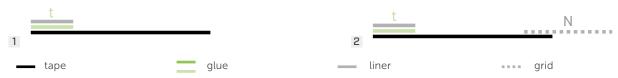

#### CODES AND DIMENSIONS

#### PLASTER BAND LITE IN

|   | CODE       | В    | t    | Т    | L   | В    | L    |   |
|---|------------|------|------|------|-----|------|------|---|
|   |            | [mm] | [mm] | [mm] | [m] | [in] | [ft] |   |
|   | PLAIN7520  | 75   | 20   | -    | 25  | 3.0  | 82   | 5 |
| 1 | PLAIN10020 | 100  | 20   | -    | 25  | 3.9  | 82   | 4 |
| ı | PLAIN15020 | 150  | 20   | -    | 25  | 5.9  | 82   | 2 |
|   | PLAIN20020 | 200  | 20   | -    | 25  | 7.9  | 82   | 2 |

#### PLASTER BAND LITE IN WITH PLASTER GRID

| CODE            | В             | t    | Т    | L   | В             | L    |   |
|-----------------|---------------|------|------|-----|---------------|------|---|
|                 | [mm]          | [mm] | [mm] | [m] | [in]          | [ft] |   |
| <br>PLAINN7020  | 130 (70 + N)  | 20   | -    | 30  | 5.1 (2.8 + N) | 98   | 1 |
| <br>PLAINN12020 | 180 (120 + N) | 20   | -    | 30  | 7.1 (4.7 + N) | 98   | 1 |

#### PLASTER BAND LITE OUT

|   | CODE        | В    | t    | Т    | L   | В    | L    |   |
|---|-------------|------|------|------|-----|------|------|---|
|   |             | [mm] | [mm] | [mm] | [m] | [in] | [ft] |   |
| 1 | PLAOUT7520  | 75   | 20   | -    | 25  | 3.0  | 82   | 5 |
|   | PLAOUT10020 | 100  | 20   | -    | 25  | 3.9  | 82   | 4 |
|   | PLAOUT15020 | 150  | 20   | -    | 25  | 5.9  | 82   | 2 |
|   | PLAOUT20020 | 200  | 20   | -    | 25  | 7.9  | 82   | 2 |