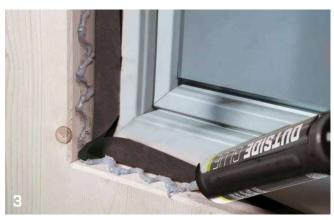

# ■ RECOMMENDATIONS FOR INSTALLATION | PLASTER BAND LITE OUT

APPLICATION OF THE TAPE BEFORE INSTALLATION OF THE WINDOW/DOOR FRAME

3 OUTSIDE GLUE

#### SEALING WITH WINDOW/DOOR ALREADY INSTALLED

3 OUTSIDE GLUE