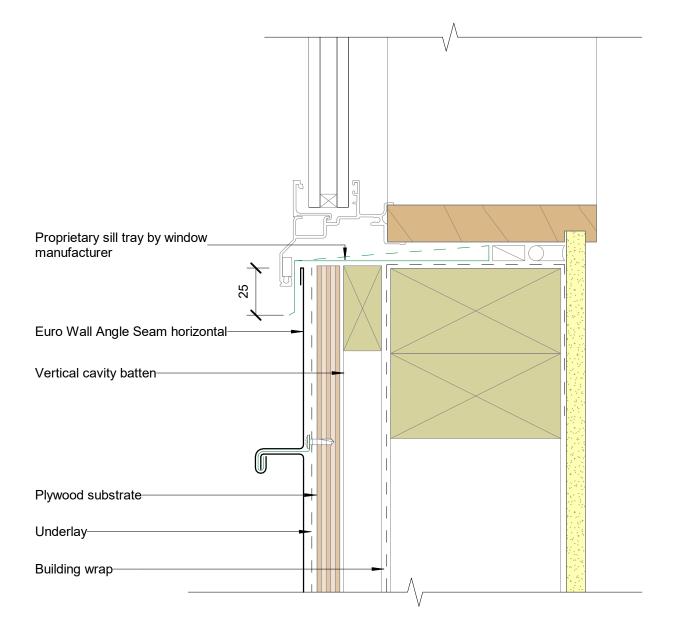

se figured dimensions in preference to scale. All dimensions to be checked and verified on site



All Dimensions are to be site checked before construction and installation





© 2020 Metal Design Solutions Ltd. Use figured dimensions in preference to scale. All dimensions to be checked and verified on site



All Dimensions are to be site checked before construction and installation

 File:
 mds\_details.rvt
 Scale: 1 : 2

 Issue:
 1.1
 Date:
 September 2020

 Reference
 Reference
 Reference





© 2020 Metal Design Solutions Ltd. Use figured dimensions in preference to scale. All dimensions to be checked and verified on site



All Dimensions are to be site checked before construction and installation







All Dimensions are to be site checked before construction and installation





© 2020 Metal Design Solutions Ltd. Use figured dimensions in preference to scale. All dimensions to be checked and verified on site



All Dimensions are to be site checked before construction and installation





© 2020 Metal Design Solutions Ltd. Use figured dimensions in preference to scale. All dimensions to be checked and verified on site



All Dimensions are to be site checked before construction and installation



|                                                                                                       | $\wedge$ |
|-------------------------------------------------------------------------------------------------------|----------|
| Underlay                                                                                              |          |
| Euro Wall Angle S