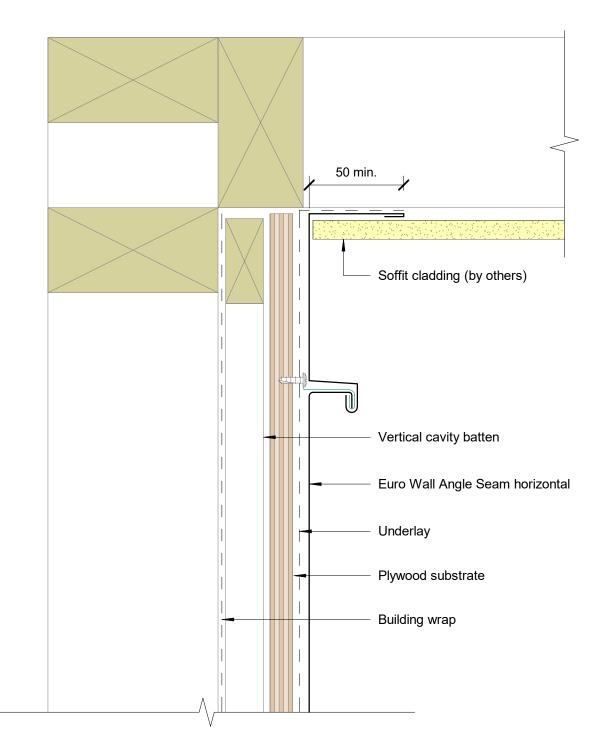

Euro Wall Angle Seam 25 Horizontal

© 2020 Metal Design Solutions Ltd. Use figured dimensions in preference to scale. All dimensions to be checked and verified on site

All Dimensions are to be site checked before construction and installation

MDS Wall System Euro Wall Angle Seam (Horizontal)

© 2020 Metal Design Solutions Ltd. Use figured dimensions in preference to scale. All dimensions to be checked and verified on site

All Dimensions are to be site checked before construction and installation