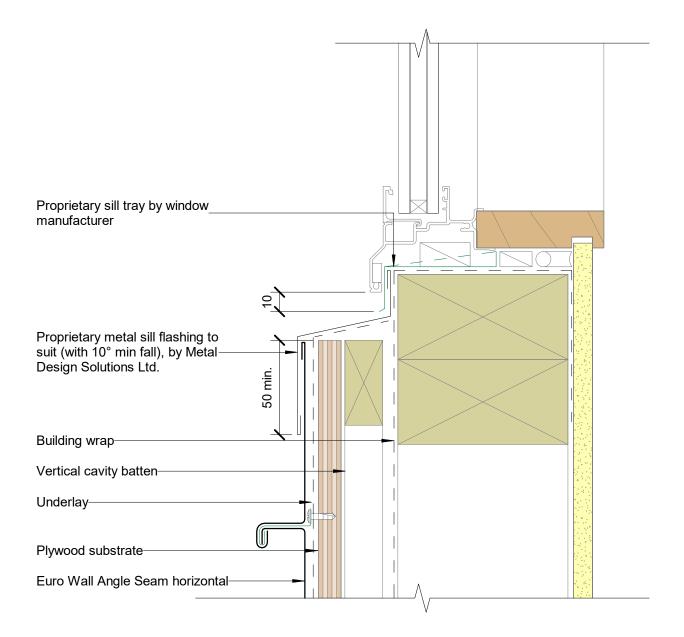

All Dimensions are to be site checked before construction and installation

|                                                                                                       | $\wedge$ |
|-------------------------------------------------------------------------------------------------------|----------|
| Underlay                                                                                              |          |
| Euro Wall Angle Seam horizontal                                                                       |          |
| Building wrap                                                                                         |          |
| Vertical cavity batten                                                                                |          |
| Plywood substrate                                                                                     |          |
| Proprietary metal cavity closure by<br>Metal Design Solutions, non<br>punched fall to one side. 100mm |          |
| into cavity each side of opening                                                                      |          |
| Window head flashing 15° fall                                                                         |          |
| Cell closed inseal tape by others                                                                     |          |
|                                                                                                       |          |
|                                                                                                       |          |
|                                                                                                       |          |
|                                                                                                       |          |
|                                                                                                       |          |