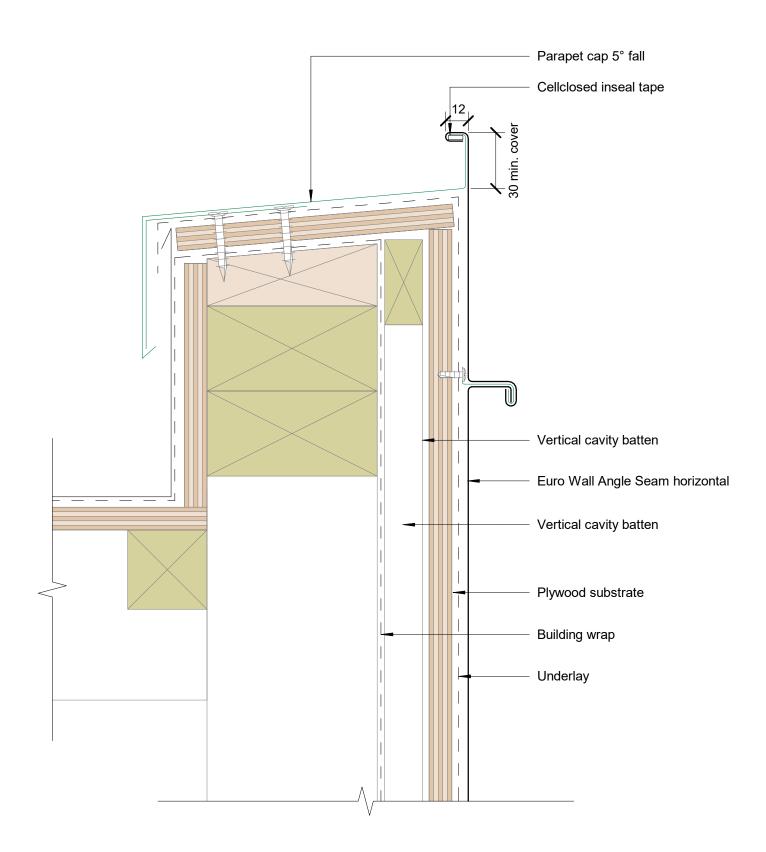

METAL DESIGN SOLUTIONS Parapet Parallel Option A

All Dimensions are to be site checked before construction and installation

All Dimensions are to be site checked before construction and installation

All Dimensions are to be site checked before construction and installation