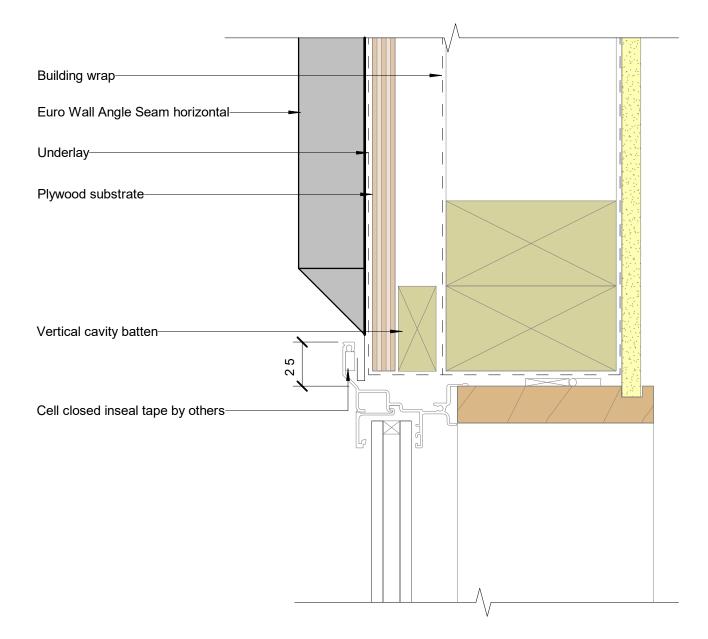

se figured dimensions in preference to scale. All dimensions to be checked and verified on site



All Dimensions are to be site checked before construction and installation

 File:
 mds\_details.rvt
 Scale: 1 : 2

 Issue:
 1.1
 Date:
 September 2020

 Reference
 Reference
 Reference





© 2020 Metal Design Solutions Ltd. Use figured dimensions in preference to scale. All dimensions to be checked and verified on site



All Dimensions are to be site checked before construction and installation







All Dimensions are to be site checked before construction and installation





© 2020 Metal Design Solutions Ltd. Use figured dimensions in preference to scale. All dimensions to be checked and verified on site



All Dimensions are to be site checked before construction and installation





© 2020 Metal Design Solutions Ltd. Use figured dimensions in preference to scale. All dimensions to be checked and verified on site



All Dimensions are to be site checked before construction and installation



|                                                                                                       | $\wedge$ |
|-------------------------------------------------------------------------------------------------------|----------|
| Underlay                                                                                              |          |
| Euro Wall Angle Seam horizontal                                                                       |          |
| Building wrap                                                                                         |          |