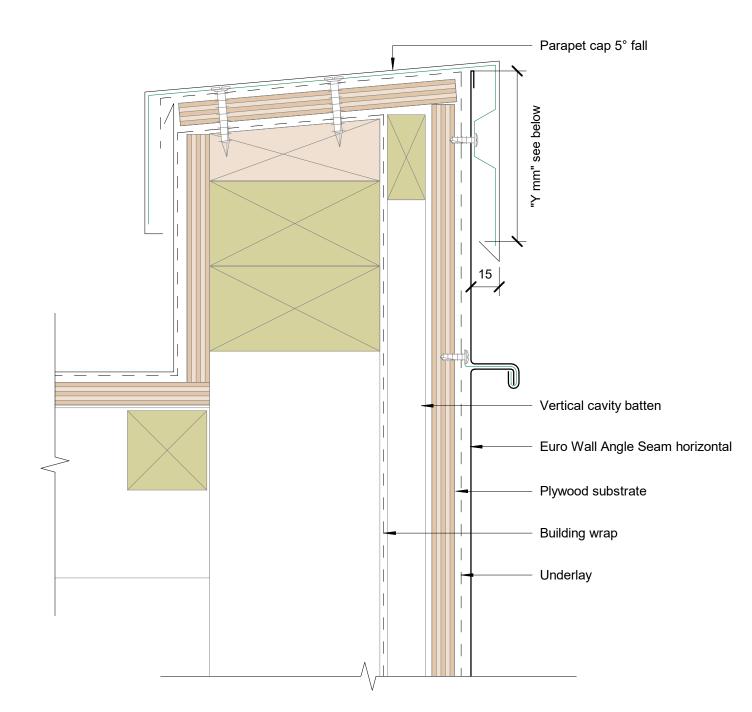

 Reference
 Reference
 Reference

All Dimensions are to be site checked before construction and installation

Parapet Typical (Y mm): excluding drip edge:
50mm in situation 1: Low, Medium and High wind zones
70mm in situation 2: Very High, Low, Medium and High wind zones
90mm in situation 3: Extra High wind zones

METAL DESIGN SOLUTIONS Parapet Parallel Option A

All Dimensions are to be site checked before construction and installation

All Dimensions are to be site checked before construction and installation

All Dimensions are to be site checked before construction and installation