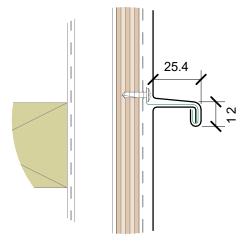

Euro Wall Angle Seam 25 Horizontal

© 2020 Metal Design Solutions Ltd. Use figured dimensions in preference to scale. All dimensions to be checked and verified on site

All Dimensions are to be site checked before construction and installation