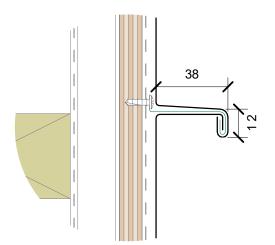

MDS Wall System Euro Wall Angle Seam (Horizontal)

© 2020 Metal Design Solutions Ltd. Use figured dimensions in preference to scale. All dimensions to be checked and verified on site

All Dimensions are to be site checked before construction and installation