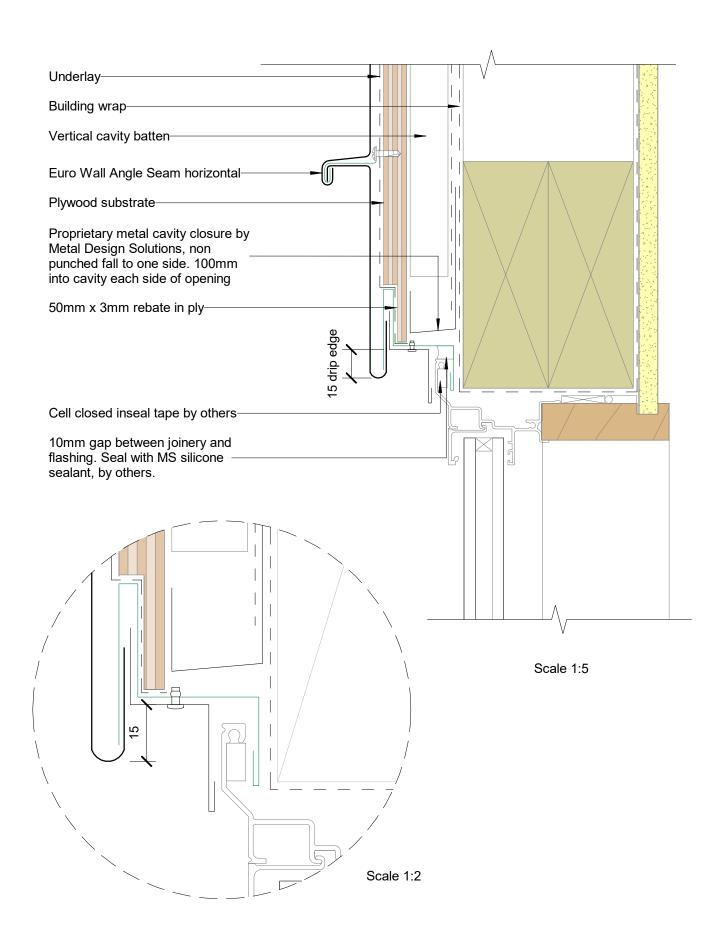

All Dimensions are to be site checked before construction and installation

|                                                                                                       | $\wedge$ |
|-------------------------------------------------------------------------------------------------------|----------|
| Underlay                                                                                              |          |
| Euro Wall Angle Seam horizontal                                                                       |          |
| Building wrap                                                                                         |          |
| Vertical cavity batten                                                                                |          |
| Plywood substrate                                                                                     |          |
| Proprietary metal cavity closure by<br>Metal Design Solutions, non<br>punched fall to one side. 100mm |          |
| into cavity each side of opening                                                                      |          |
| Window head flashing 15° fall                                                                         |          |
| Cell closed inseal tape by others                                                                     |          |
|                                                                                                       |          |
|                                                                                                       |          |
|                                                                                                       |          |
|                                                                                                       |          |
|                                                                                                       |          |