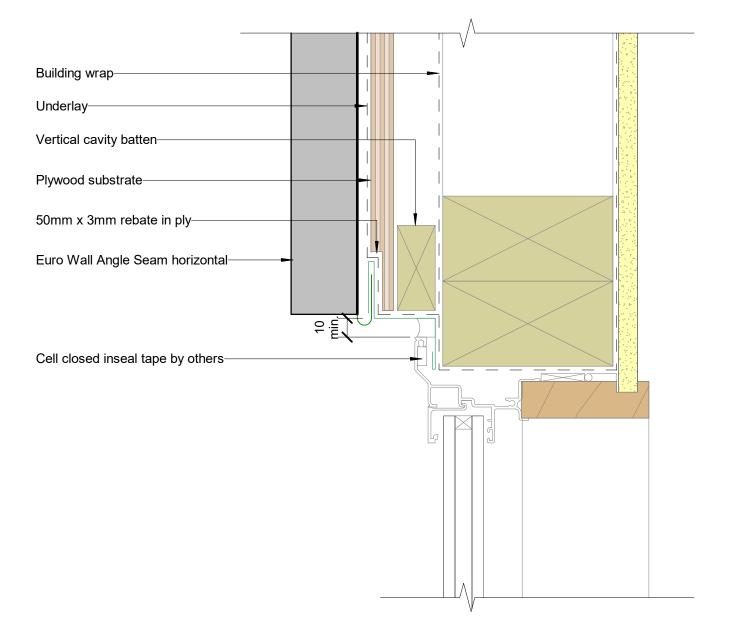

Euro Wall Angle Seam 25 Horizontal

© 2020 Metal Design Solutions Ltd. Use figured dimensions in preference to scale. All dimensions to be checked and verified on site

All Dimensions are to be site checked before construction and installation

MDS Wall System Euro Wall Angle Seam (Horizontal)

© 2020 Metal Design Solutions Ltd. Use figured dimensions in preference to scale. All dimensions to be checked and verified on site

All Dimensions are to be site checked before construction and installation