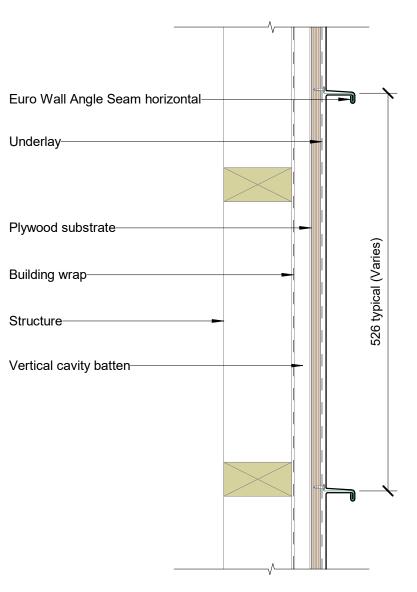

MDS Wall System Euro Wall Angle Seam (Horizontal)

© 2020 Metal Design Solutions Ltd. Use figured dimensions in preference to scale. All dimensions to be checked and verified on site

All Dimensions are to be site checked before construction and installation