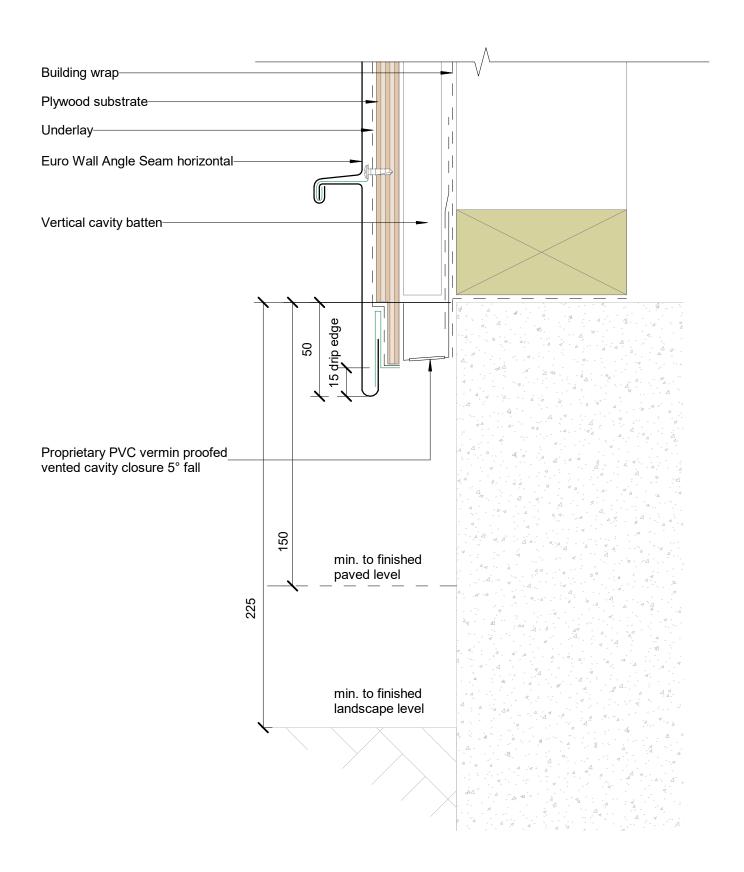

 Reference
 Reference
 Reference

All Dimensions are to be site checked before construction and installation

Parapet Typical (Y mm): excluding drip edge:
50mm in situation 1: Low, Medium and High wind zones
70mm in situation 2: Very High, Low, Medium and High wind zones
90mm in situation 3: Extra High wind zones