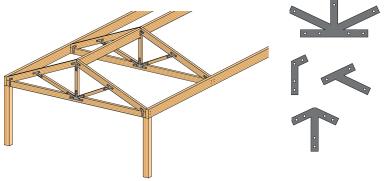

## **Truss Details**

| Wind Zone:                  |  |
|-----------------------------|--|
| Snow Zone:                  |  |
| Elevation (m):              |  |
| Eq Zone:                    |  |
| Soil Class:                 |  |
| Are members wet in service? |  |
| Surface Finish:             |  |
| Roof Type:                  |  |
| Ceiling Type:               |  |
| Post Height (m):            |  |
| Roof attached to building?  |  |
| Plates:                     |  |