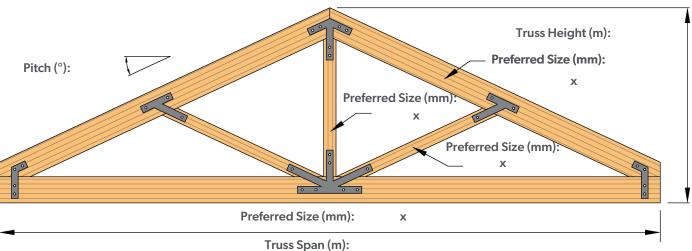

## **Truss Details**

| Wind Zone:                  |  |
|-----------------------------|--|
| Snow Zone:                  |  |
| Elevation (m):              |  |
| Eq Zone:                    |  |
| Soil Class:                 |  |
| Are members wet in service? |  |
| Surface Finish:             |  |
| Roof Type:                  |  |
| Ceiling Type:               |  |
| Post Height (m):            |  |
| Roof attached to building?  |  |
| Plates:                     |  |

Preferred Lintel Size (mm):

Preferred Ridge Beam Size (mm):

X

Rafter Spacing (m):

Overhang (m):

Eaves Width (m):

Please fillout, save and email to <a href="mailto:info@prowoodnz.com">info@prowoodnz.com</a>
Please also attach building plans so we can provide design costings.

Thank you.

Truss Spacing (m): Number of Trusses: