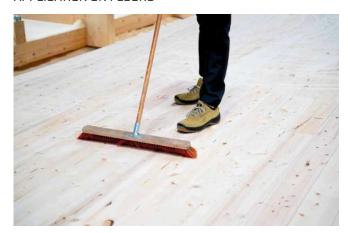

# **■ RECOMMENDATIONS FOR INSTALLATION: DEFENCE ADHESIVE**

APPLICATION ON FLOORS