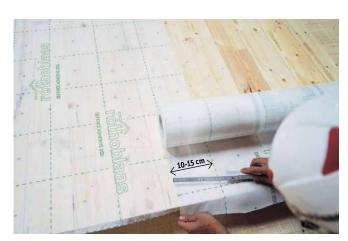

# **■ RECOMMENDATIONS FOR INSTALLATION: DEFENCE ADHESIVE**

APPLICATION ON FLOORS

### CODES AND DIMENSIONS

| CODE       | description                        | liner       | Н     | L   | Α                 | Н      | L    | Α                  |
|------------|------------------------------------|-------------|-------|-----|-------------------|--------|------|--------------------|
|            |                                    | [mm]        | [m]   | [m] | [m <sup>2</sup> ] | [ft]   | [ft] | [ft <sup>2</sup> ] |
| DEFAREM    | DEFENCE ADHESIVE REMOVABLE 1,55 m  | 150/1400    | 1,55  | 50  | 77,5              | 5' 1'' | 164  | 834                |
| DEFAREM385 | DEFENCE ADHESIVE REMOVABLE 0,385 m | 192,5/192,5 | 0,385 | 50  | 19,25             | 1'3"   | 164  | 207                |