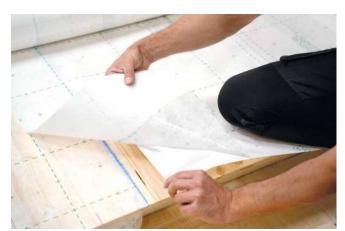

# **■ RECOMMENDATIONS FOR INSTALLATION: DEFENCE ADHESIVE**

APPLICATION ON FLOORS

#### **REMOVABLE**

The special removable glue allows for quick and easy removal of the membrane at the end of construction.