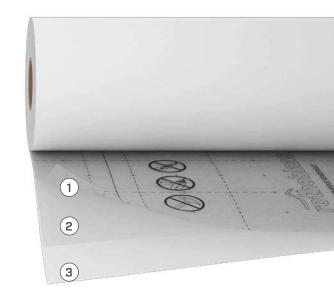

### COMPOSITION

top layer: PE film

glue: removable glue

(3) release liner: pre-cut removable plastic film