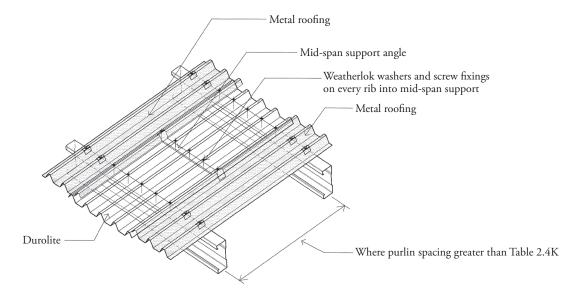

## 2.4.1.1.10 Continued

#### FIG 12 MID-SPAN SUPPORT DETAIL (ALL PROFILES EXCEPT DECKING)