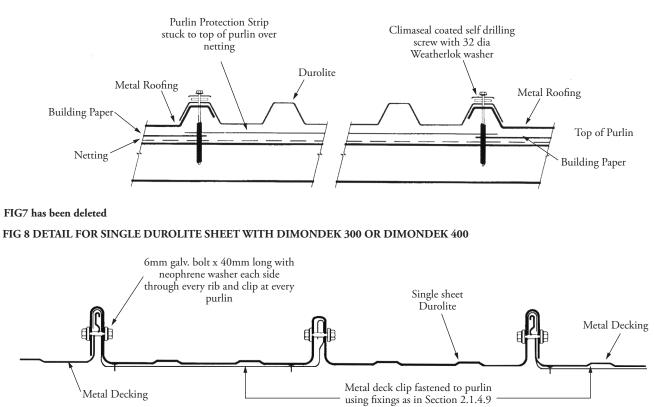

# FIG 6 SIDE LAP DETAIL OF DUROLITE WITH METAL ROOFING (OVER/OVER PROCESS)

## FIG 9 MULTIPLE DUROLITE SHEET DETAIL WITH DIMONDEK 300 OR

DIMONDEK 400 6mm galv. bolt x 40mm long with neophrene washer each side through rib and tee rail at edge laps every 600mm centre Durolite Tee rail at every side lap fastened to purlin through both flanges with 10g x 25mm wafer head screw