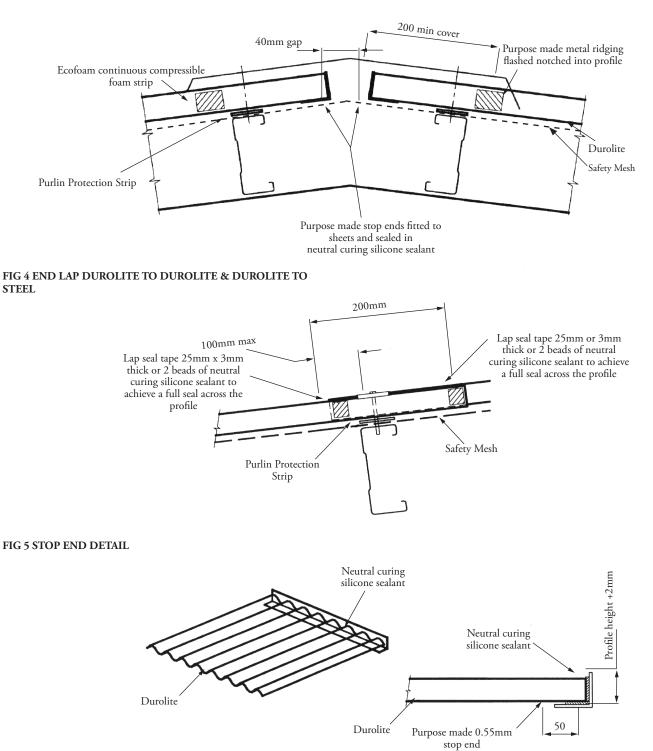

## 2.4.1.1.10 DETAIL DRAWINGS

### FIG 1 DIMOND SKYLIGHT FILM DETAIL



FIG 2 has been deleted

# Dimond

### 2.4.1.1.10 Continued

#### FIG 3 DETAIL AT RIDGE



### 2.4.1.1.10 Continued

# FIG 6 SIDE LAP DETAIL OF DUROLITE WITH METAL ROOFING (OVER/OVER PROCESS)



## FIG 9 MULTIPLE DUROLITE SHEET DETAIL WITH DIMONDEK 300 OR

DIMONDEK 400 6mm galv. bolt x 40mm long with neophrene washer each side through rib and tee rail at edge laps every 600mm centre Durolite Tee rail at every side lap fastened to purlin through both flanges with 10g x 25mm wafer head screw

Continued on next page...

## Dimond

## 2.4.1.1.10 Continued

### FIG 10 DUROLITE DIMONDEK 630 ENDLAP OVER METAL ROOFING



#### FIG 11 has been deleted

#### FIG 12 MID-SPAN SUPPORT DETAIL (ALL PROFILES EXCEPT DECKING)



## Dimond