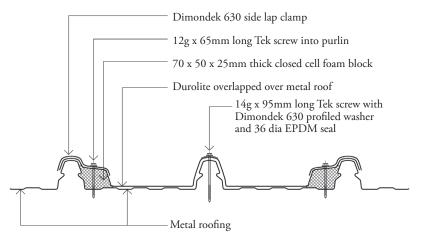

## 2.4.1.1.10 DETAIL DRAWINGS

### FIG 1 DIMOND SKYLIGHT FILM DETAIL



FIG 2 has been deleted

# Dimond

### 2.4.1.1.10 Continued

#### FIG 3 DETAIL AT RIDGE



### 2.4.1.1.10 Continued

# FIG 6 SIDE LAP DETAIL OF DUROLITE WITH METAL ROOFING (OVER/OVER PROCESS)



## FIG 9 MULTIPLE DUROLITE SHEET DETAIL WITH DIMONDEK 300 OR

DIMONDEK 400 6mm galv. bolt x 40mm long with neophrene washer each side through rib and tee rail at edge laps every 600mm centre Durolite Tee rail at every side lap fastened to purlin through both flanges with 10g x 25mm wafer head screw

Continued on next page...

## Dimond

## 2.4.1.1.10 Continued

### FIG 10 DUROLITE DIMONDEK 630 ENDLAP OVER METAL ROOFING



#### FIG 11 has been deleted

#### FIG 12 MID-SPAN SUPPORT DETAIL (ALL PROFILES EXCEPT DECKING)



## Dimond