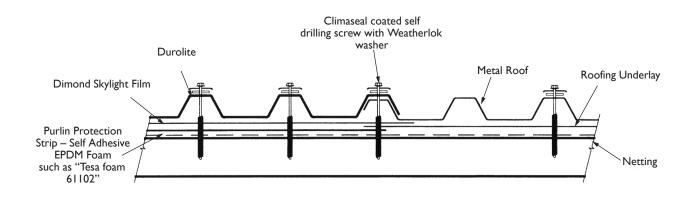

## 2.4.1.1.10 DETAIL DRAWINGS

### FIG 1 DIMOND SKYLIGHT FILM DETAIL



FIG 2 has been deleted

# Dimond

### 2.4.1.1.10 Continued

#### FIG 3 DETAIL AT RIDGE



### 2.4.1.1.10 Continued

# FIG 6 SIDE LAP DETAIL OF DUROLITE WITH METAL ROOFING (OVER/OVER PROCESS)



## FIG 9 MULTIPLE DUROLITE SHEET DETAIL WITH DIMONDEK 300 OR

DIMONDEK 400 6mm galv. bolt x 40mm long with neophrene washer each side through rib and tee rail at edge laps every 600mm centre Durolite Tee rail at every side lap fastened to purlin through both flanges with 10g x 25mm wafer head screw

Continued on next page...

## Dimond

## 2.4.1.1.10 Continued

### FIG 10 DUROLITE DIMONDEK 630 ENDLAP OVER METAL ROOFING



#### FIG 11 has been deleted

#### FIG 12 MID-SPAN SUPPORT DETAIL (ALL PROFILES EXCEPT DECKING)



## Dimond